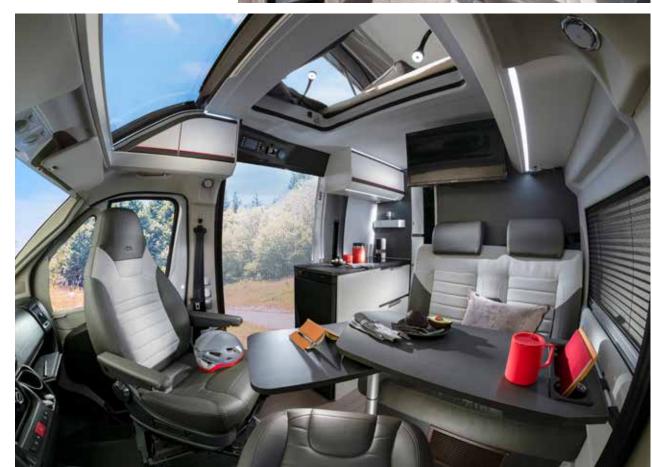

#### Adria exclusive design SunRoof and 'Cabin-loft' open-plan interior.

27

CADRIA

Discover 360 walkthroughs, layouts, specification technical data and our product configurator at www.adria.co.uk

#### TWIN SPORTS

Stylish, premium open-plan interior living space.

Contemporary interior with Onyx furniture style and a choice of textiles. Heating by Truma and Webasto (model dependent).

truma

(-)ebasto

### Interior features

**I.** Contemporary interior design with smart lighting system.

II. Adria exclusive design SunRoof with panoramic window.

design III. 'Cabin-loft' open oramic plan design. **IV.** Pop-top sleeping compartment with lights, USB ports.

V. Adria digital controller and Adria MACH smart mobile app.

**VI.** Dinette with expandable table and leg for outdoor use.

**VII.** Heating by Truma and Webasto. (Webasto fitted to 640 SGX and 640 SG models).

#### CONTEMPORARY LIVING SPACES

Living spaces with comfort and versatility.

Large flexible dinette and kitchen with oven/ grill (excludes 640 SG), sink & large compressor fridge.

Duplex bathroom with swivel wall feature (model dependent).