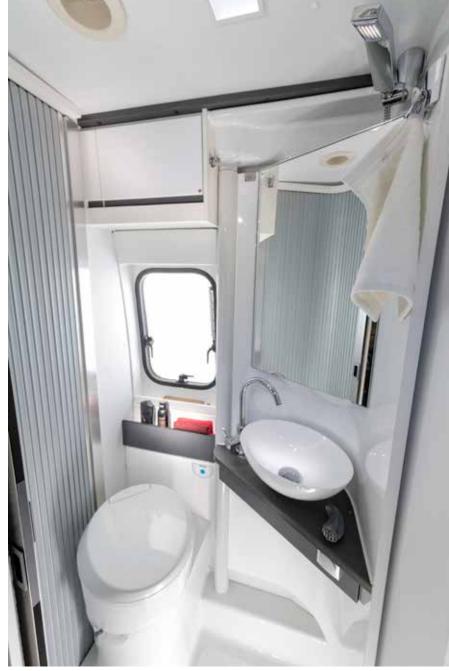

# 🗇 kitchens

Kitchen designs to maximise space, style and functionality, matched with the best appliances.

Please note that all Twin Supreme models are fitted with an oven/grill as standard.

Bathroom solutions dependent on the model, with quality fittings.

Duplex bathroom solution features swivelling wall.

#### CONTEMPORARY LIVING SPACES

Living spaces with comfort and versatility.

Large flexible dinette and kitchen with oven/ grill (excludes 640 SG), sink & large compressor fridge.

Duplex bathroom with swivel wall feature (model dependent).

2580 mm WEIGHT

3500 kg /4300 kg (not 600 SPB) **FIAT 6D ENGINE** 2.2 140 / 160 / 180 HP

- **KEY** features
- Exclusive design SunRoof and Panoramic window.
- Cabin-loft open plan design and
   Heating by Truma and Webasto liahtina.
- Duplex bathroom solution, with swivelling wall.
- Dinette with extendable table.
- Rear bedroom with single or fixed beds.
- Adria digital controller for key utilities.
- Easy to use digital controller.
- 90 L or 152 L compressor fridge See Factory-fit options. (model dependent).
- Sink, 2 burner hob, oven and arill.