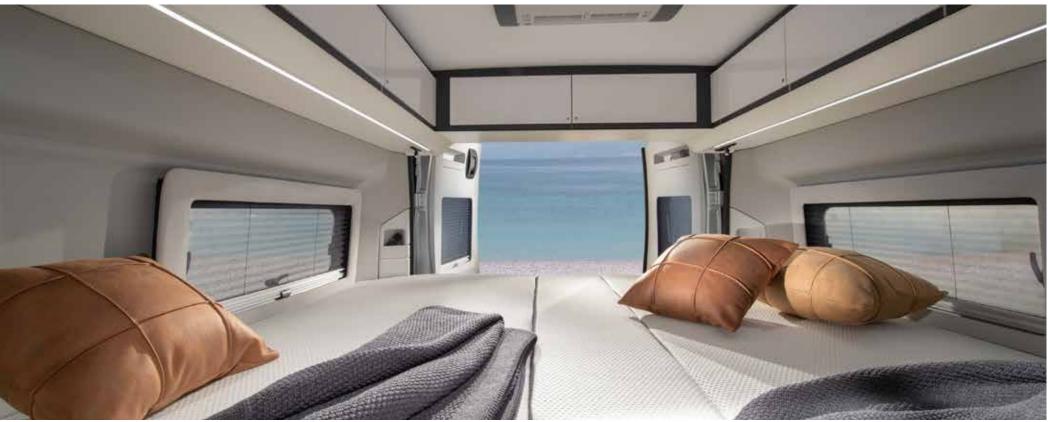

# E bedrooms

A choice of sleeping solutions, with easy to access beds with optimised dimensions, lighting design and really comfortable mattresses.

TWIN SPORTS

Adria exclusive design pop-top sleeping compartment adds extra accommodation.

120x200cm sleeping compartment with comfortable bed, useful storage space, USB ports and reading lights.

**KEY** data

LENGTH 5998 | 6363 mm WIDTH 2050 mm HEIGHT 2580 | 2680 mm WEIGHT 3500 kg (600 model) 4300 kg (640 models) ENGINE 2.2 140 / 160 / 180 HP