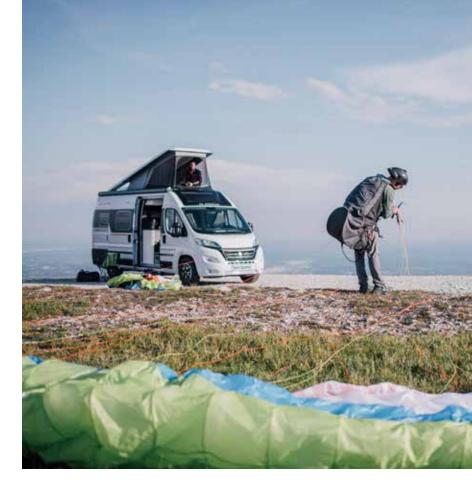

### TWIN SPORTS MEET THE NEW GENERATION

### SPORTS VAN OR FAMILY VAN? BOTH.

New generation Twin Sports range, built on the new Fiat Ducato, perfect for outdoor sports enthusiasts and for families. The sports campervan with the original and best SunRoof, 'cabin-loft' interior and pop-top roof accommodation.

### TWINS ESCAPE THE ORDINARY

EUROPEAN INNOVATION AWARD FOR DESIGN.

Our Twin campervans, continue to lead with innovation, style and quality. Built on the new Fiat Ducato. The campervan with the original and best SunRoof and 'cabin-loft' interior.