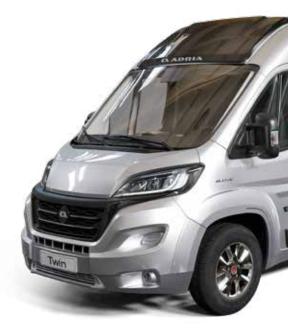

### Fiat Ducato TWIN SPORTS/TWIN SUPREME

Choose the new Fiat Ducato, the base vehicle offering the latest in design, performance, comfort and safety.

Powerful and efficient 2.2 I Multijet 3 (Euro 6.d Final) engines, at 140 HP, 160 HP and 180 HP.

A choice of manual or automatic gearbox, the latest exterior and interior styling, including new cabin, dashboard, infotainment systems, driver and safety aids.

#### **EXTERIOR FEATURES**

New exterior styling with new front grill, and many features available including black trim skid-plate and fog-lights with cornering function.

16" Light chassis alloy wheels

16" Heavy chassis alloy wheels / 9 Automatic Transmission

#### **INTERIOR FEATURES**

New interior styling with new dashboard, gearknob and steering wheel, digital instrument cluster, new multimedia and driver assistance systems.

| DESIGN                      | Fiat              |
|-----------------------------|-------------------|
| Restyled exterior           | yes               |
| Restyled interior           | yes               |
| Cluster type                | gauge and digital |
| ENIGINES                    |                   |
| standard                    | 140 Multijet 3    |
| 2 <sup>nd</sup> level       | 160 Multijet 3    |
| 3 <sup>rd</sup> level       | 180 MultiJet 3    |
| WHEELS                      |                   |
| Light chassis               | 15" (s) / 16" (o) |
| Heavy chassis / 9AT gearbox | 16" (s)           |
| GEARBOX                     |                   |
| Manual                      | 6-speed           |
| Automatic                   | 9-speed           |