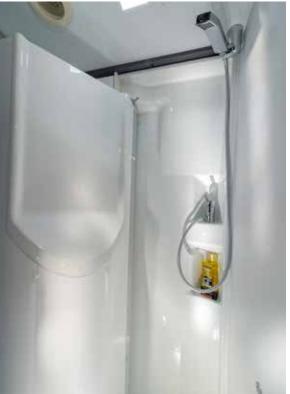

# 🗇 kitchens

Kitchen designs to maximise space, style and functionality, matched with the best appliances.

Please note that all Twin Supreme models are fitted with an oven/grill as standard.

Bathroom solutions dependent on the model, with quality fittings.

Duplex bathroom solution features swivelling wall.

#### CONTEMPORARY LIVING SPACES

Living spaces with comfort and versatility.

Large flexible dinette and kitchen with oven/ grill (excludes 640 SG), sink & large compressor fridge.

Duplex bathroom with swivel wall feature (model dependent).