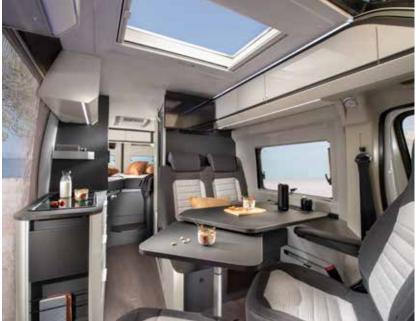

## Interior features

I. Contemporary interior design with smart lighting system.

II. Adria exclusive design SunRoof with panoramic window.

III. Exclusive 'cabin-loft' open plan design.

IV. New digital controller and Adria MACH smart mobile app (Mach Basic as standard with option to upgrade to Mach Plus).

use.

V. Dinette with expandable VI. Choice of bathroom table and leg for outdoor solutions.

VII. Heating by Truma and Webasto (model dependent).

----

MORT

#### **ESCAPE THE ORDINARY IN A TWIN SUPREME.**

The European Innovation Award winning campervan, with signature features like the Adria exclusive design SunRoof with panoramic window, optional soft-close doors and optimised insulation. Contemporary interior, 'cabin-loft' open design, packed with features.