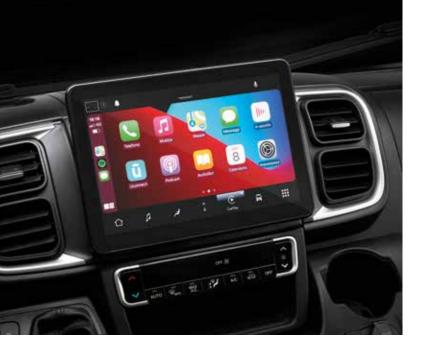

#### **INTERIOR FEATURES**

New interior styling with new dashboard, gearknob and steering wheel, digital instrument cluster, new multimedia and driver assistance systems.

| DESIGN                      | Fiat              |
|-----------------------------|-------------------|
| Restyled exterior           | yes               |
| Restyled interior           | yes               |
| Cluster type                | gauge and digital |
| ENIGINES                    |                   |
| standard                    | 140 Multijet 3    |
| 2 <sup>nd</sup> level       | 160 Multijet 3    |
| 3 <sup>rd</sup> level       | 180 MultiJet 3    |
| WHEELS                      |                   |
| Light chassis               | 15" (s) / 16" (o) |
| Heavy chassis / 9AT gearbox | 16" (s)           |
| GEARBOX                     |                   |
| Manual                      | 6-speed           |
| Automatic                   | 9-speed           |

## Interior features

I. Contemporary interior design with smart lighting system.

II. Adria exclusive design SunRoof with panoramic window.

III. Exclusive 'cabin-loft' open plan design.

IV. New digital controller and Adria MACH smart mobile app (Mach Basic as standard with option to upgrade to Mach Plus).