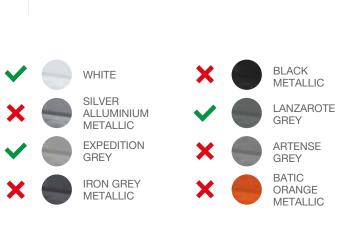

All UK models are fitted with an oven/grill as standard.

Due to the supply chain of the Fiat cab chassis' becoming very limited at this time, there are a selection of metallic colours which have become temporarily unavailable on Adria motorhomes and van conversions until further notice.

Adria Van Conversions

Supreme & Sports

Available in white, 676 Expedition Grey and 385 Lanzarote Grey only

**KEY** data

LENGTH 5998 - 6363 mm

 $\mathcal{D}$ 

2+1\*

٥Ç

**EXTERIOR** finishes