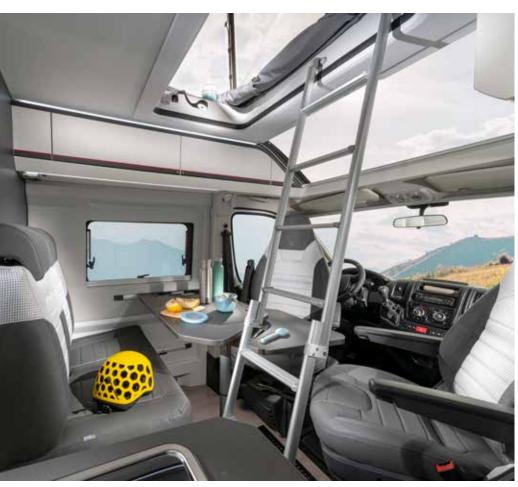

### SPORTS VAN OR FAMILY VAN? BOTH.

New generation Twin Sports range, built on the new Fiat Ducato, perfect for outdoor sports enthusiasts and for families. The sports campervan with the original and best SunRoof, 'cabin-loft' interior and pop-top roof accommodation.

### TWINS ESCAPE THE ORDINARY

EUROPEAN INNOVATION AWARD FOR DESIGN.

Our Twin campervans, continue to lead with innovation, style and quality. Built on the new Fiat Ducato. The campervan with the original and best SunRoof and 'cabin-loft' interior.

#### Adria exclusive design SunRoof and 'Cabin-loft' open-plan interior.

27

CADRIA

Discover 360 walkthroughs, layouts, specification technical data and our product configurator at www.adria.co.uk

### Interior features

**I.** Contemporary interior design with smart lighting system.

II. Adria exclusive design SunRoof with panoramic window.

design III. 'Cabin-loft' open oramic plan design. **IV.** Pop-top sleeping compartment with lights, USB ports.

V. Adria digital controller and Adria MACH smart mobile app.

**VI.** Dinette with expandable table and leg for outdoor use.

**VII.** Heating by Truma and Webasto. (Webasto fitted to 640 SGX and 640 SG models).