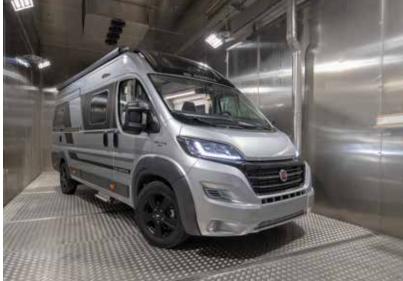

### Fiat Ducato TWIN SPORTS/TWIN SUPREME

Choose the new Fiat Ducato, the base vehicle offering the latest in design, performance, comfort and safety.

Powerful and efficient 2.2 I Multijet 3 (Euro 6.d Final) engines, at 140 HP, 160 HP and 180 HP.

A choice of manual or automatic gearbox, the latest exterior and interior styling, including new cabin, dashboard, infotainment systems, driver and safety aids.

#### **EXTERIOR FEATURES**

New exterior styling with new front grill, and many features available including black trim skid-plate and fog-lights with cornering function.

16" Light chassis alloy wheels

16" Heavy chassis alloy wheels / 9 Automatic Transmission