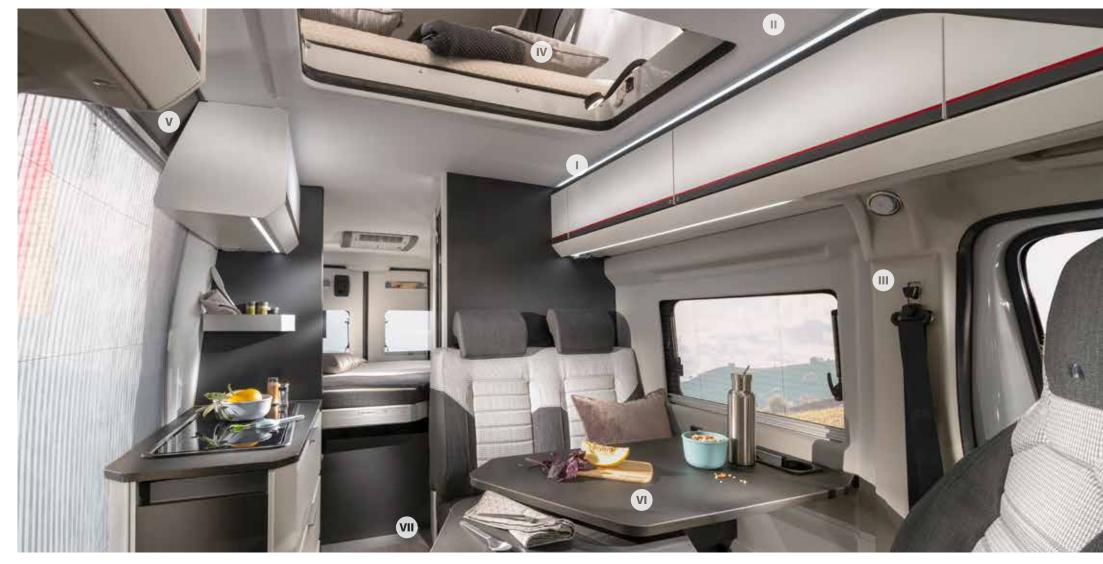

### Interior features

**I.** Contemporary interior design with smart lighting system.

II. Adria exclusive design SunRoof with panoramic window.

design III. 'Cabin-loft' open oramic plan design. **IV.** Pop-top sleeping compartment with lights, USB ports.

V. Adria digital controller and Adria MACH smart mobile app.

**VI.** Dinette with expandable table and leg for outdoor use.

**VII.** Heating by Truma and Webasto. (Webasto fitted to 640 SGX and 640 SG models).

**truma** (-)ebasto