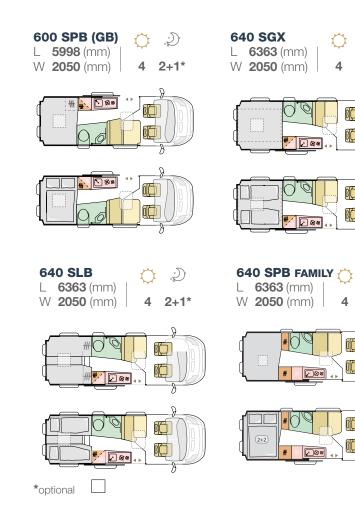

Sports van or family van? Both.

| 600 SPB |
|---------|
| 640 SG  |
| 640 SGX |
| 640 SLB |

°чо≀с

TWIN SPORTS

120x200cm sleeping compartment with comfortable bed, useful storage space, USB ports and reading lights.

**KEY** data

LENGTH 5998 | 6363 mm WIDTH 2050 mm HEIGHT 2580 | 2680 mm WEIGHT 3500 kg (600 model) 4300 kg (640 models) ENGINE 2.2 140 / 160 / 180 HP

Adria Van Conversions

Supreme & Sports

Available in white, 676 Expedition Grey and 385 Lanzarote Grey only

**KEY** data

LENGTH 5998 - 6363 mm

 $\mathcal{D}$ 

2+1\*

٥Ç

2580 mm WEIGHT

3500 kg /4300 kg (not 600 SPB) **FIAT 6D ENGINE** 2.2 140 / 160 / 180 HP

- **KEY** features
- Exclusive design SunRoof and Panoramic window.
- Cabin-loft open plan design and
   Heating by Truma and Webasto liahtina.
- Duplex bathroom solution, with swivelling wall.
- Dinette with extendable table.
- Rear bedroom with single or fixed beds.
- Adria digital controller for key utilities.
- Easy to use digital controller.
- 90 L or 152 L compressor fridge See Factory-fit options. (model dependent).
- Sink, 2 burner hob, oven and arill.