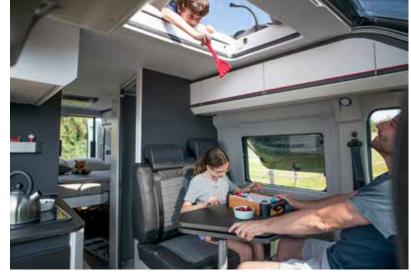

### SPORTS VAN OR FAMILY VAN? BOTH.

New generation Twin Sports range, built on the new Fiat Ducato, perfect for outdoor sports enthusiasts and for families. The sports campervan with the original and best SunRoof, 'cabin-loft' interior and pop-top roof accommodation.

### TWINS ESCAPE THE ORDINARY

EUROPEAN INNOVATION AWARD FOR DESIGN.

Our Twin campervans, continue to lead with innovation, style and quality. Built on the new Fiat Ducato. The campervan with the original and best SunRoof and 'cabin-loft' interior.