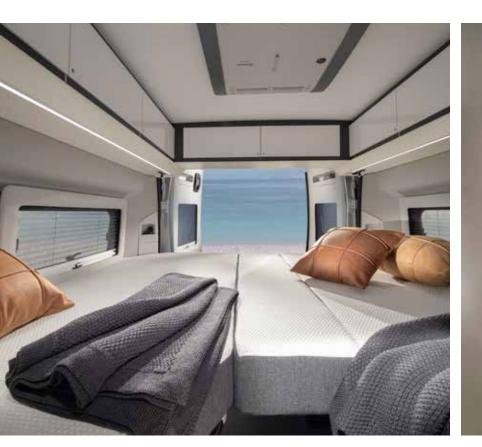

# E bedrooms

A choice of sleeping solutions, with easy to access beds with optimised dimensions, lighting design and really comfortable mattresses.

TWIN SPORTS

Adria exclusive design pop-top sleeping compartment adds extra accommodation.

#### 9\_COMFORT.

Contemporary living spaces with optimised space and functionality for comfortable living and a home-style feeling.

#### CONTEMPORARY LIVING SPACES

Living spaces with comfort and versatility.

Large flexible dinette and kitchen with oven/ grill (excludes 640 SG), sink & large compressor fridge.

Duplex bathroom with swivel wall feature (model dependent).