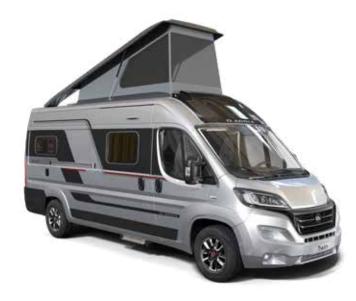

#### MEET THE NEW GENERATION

Our Twin Sports models will appeal to the more adventurous, thanks to the additional sleeping accommodation, living and storage space. Built on the new Fiat Ducato, with exclusive design pop-top roof and sleeping compartment. Perfect for sporty people with outdoor gear and also for families with children.

Sports van or family van? Both.

| 600 SPB |
|---------|
| 640 SG  |
| 640 SGX |
| 640 SLB |

°чо≀с

TWIN SPORTS

#### **POP-TOP ROOF**

Aerodynamic integration of lightweight composite pop-top roof. Integrates with SunRoof and optional equipment (air-conditioning, awning).

Design and construction ensures completely secure use, when open or closed.