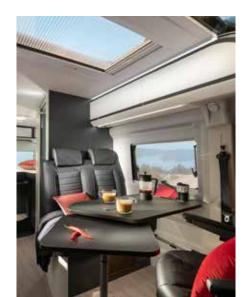

#### Adria exclusive design SunRoof and 'Cabin-loft' open-plan interior.

27

CADRIA

Discover 360 walkthroughs, layouts, specification technical data and our product configurator at www.adria.co.uk

#### TWIN SPORTS

Stylish, premium open-plan interior living space.

Contemporary interior with Onyx furniture style and a choice of textiles. Heating by Truma and Webasto (model dependent).

truma

(-)ebasto

### Interior features

**I.** Contemporary interior design with smart lighting system.

II. Adria exclusive design SunRoof with panoramic window.

design III. 'Cabin-loft' open oramic plan design. **IV.** Pop-top sleeping compartment with lights, USB ports.

V. Adria digital controller and Adria MACH smart mobile app.

**VI.** Dinette with expandable table and leg for outdoor use.

**VII.** Heating by Truma and Webasto. (Webasto fitted to 640 SGX and 640 SG models).