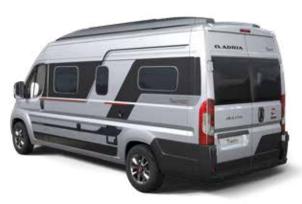

### TWIN SPORTS MEET THE NEW GENERATION

### SPORTS VAN OR FAMILY VAN? BOTH.

New generation Twin Sports range, built on the new Fiat Ducato, perfect for outdoor sports enthusiasts and for families. The sports campervan with the original and best SunRoof, 'cabin-loft' interior and pop-top roof accommodation.

# TWIN SPORTS

#### MEET THE NEW GENERATION

Our Twin Sports models will appeal to the more adventurous, thanks to the additional sleeping accommodation, living and storage space. Built on the new Fiat Ducato, with exclusive design pop-top roof and sleeping compartment. Perfect for sporty people with outdoor gear and also for families with children.