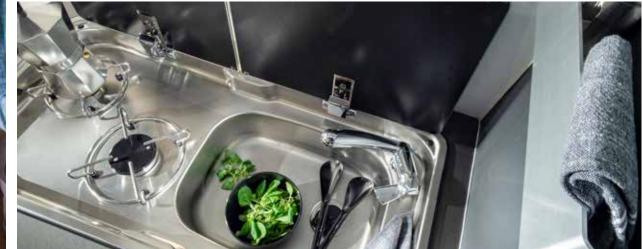

#### CONTEMPORARY LIVING SPACES

Living spaces with comfort and versatility.

Large flexible dinette and kitchen with oven/ grill (excludes 640 SG), sink & large compressor fridge.

Duplex bathroom with swivel wall feature (model dependent).

- Kitchen, oven/grill (excludes 640 SG), sink & large compressor fridge.
- Duplex bathroom with swivel wall feature.
- Large rear garage with dedicated storage.
- Adria MACH.