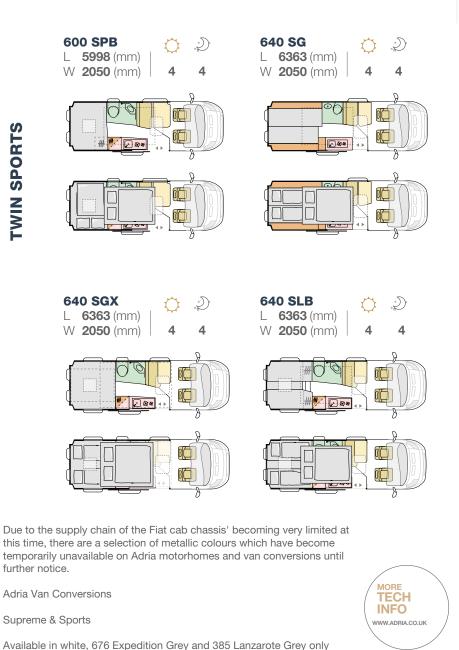

#### TWIN SPORTS LAYOUTS Available in a

choice of four layouts.

*For an easier life.* Adria MACH smart control mobile application, available for the first time on Twin Sports and Twin Supreme in two versions – MACH and MACH

#### TWIN SPORTS 640 SG

Exclusive layout for sporty people, with innovative rear space, with special storage solutions for outdoor gear.

Discover 360 walkthroughs, layouts, specification technical data and our product configurator at www.adria.co.uk

Available in Supreme specification with a choice of layouts.

Sports van or family van? Both.

| 600 SPB |
|---------|
| 640 SG  |
| 640 SGX |
| 640 SLB |

°чо≀с

TWIN SPORTS

120x200cm sleeping compartment with comfortable bed, useful storage space, USB ports and reading lights.

**KEY** data

LENGTH 5998 | 6363 mm WIDTH 2050 mm HEIGHT 2580 | 2680 mm WEIGHT 3500 kg (600 model) 4300 kg (640 models) ENGINE 2.2 140 / 160 / 180 HP

Adria Van Conversions

Supreme & Sports

Available in white, 676 Expedition Grey and 385 Lanzarote Grey only

**KEY** data

LENGTH 5998 - 6363 mm

 $\mathcal{D}$ 

2+1\*

٥Ç

2580 mm WEIGHT

3500 kg /4300 kg (not 600 SPB) **FIAT 6D ENGINE** 2.2 140 / 160 / 180 HP

- **KEY** features
- Exclusive design SunRoof and Panoramic window.
- Cabin-loft open plan design and
   Heating by Truma and Webasto liahtina.
- Duplex bathroom solution, with swivelling wall.
- Dinette with extendable table.
- Rear bedroom with single or fixed beds.
- Adria digital controller for key utilities.
- Easy to use digital controller.
- 90 L or 152 L compressor fridge See Factory-fit options. (model dependent).
- Sink, 2 burner hob, oven and arill.