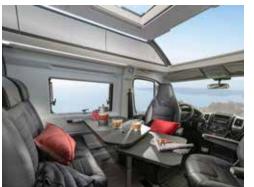

#### Adria exclusive design SunRoof and 'Cabin-loft' open-plan interior.

27

CADRIA

Discover 360 walkthroughs, layouts, specification technical data and our product configurator at www.adria.co.uk

### Interior features

**I.** Contemporary interior design with smart lighting system.

II. Adria exclusive design SunRoof with panoramic window.

design III. 'Cabin-loft' open oramic plan design. **IV.** Pop-top sleeping compartment with lights, USB ports.

#### CONTEMPORARY LIVING SPACES

Living spaces with comfort and versatility.

Large flexible dinette and kitchen with oven/ grill (excludes 640 SG), sink & large compressor fridge.

Duplex bathroom with swivel wall feature (model dependent).