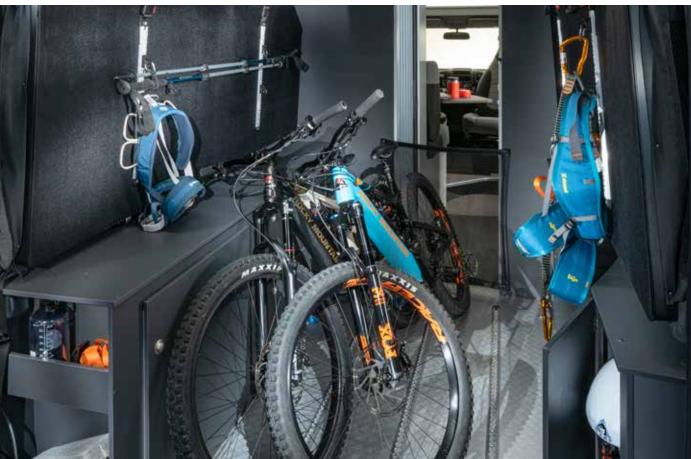

# >> multimedia

storage

Optimised storage throughout, places for all the things you need.

Twin Sports 640 SG features spacious flexible garage, with removable beds, rack system, drying wardrobe for outdoor gear and hard tool storage.