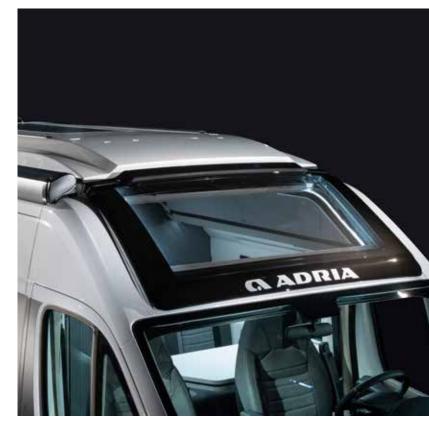

#### 7\_WINDOWS & DOORS.

Framed windows, soft-closing doors and SunRoof for optimum lighting, ventilation, privacy and security.

6 Adria exclusive design SunRoof with PANORAMIC WINDOW.
7 Optional SOFT-CLOSING DOORS with integrated flyscreen.
8 INTEGRATED ROOF DESIGN for optional equipment placement.
9 EXTERNAL SHOWER CONNECTOR.
10 LED Awning light.

#### Adria exclusive design SunRoof and 'Cabin-loft' open-plan interior.

27

CADRIA

Discover 360 walkthroughs, layouts, specification technical data and our product configurator at www.adria.co.uk

### Interior features

**I.** Contemporary interior design with smart lighting system.

II. Adria exclusive design SunRoof with panoramic window.

design III. 'Cabin-loft' open oramic plan design. **IV.** Pop-top sleeping compartment with lights, USB ports.