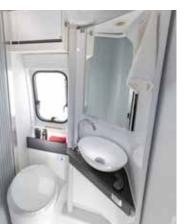

# 🗇 kitchens

Kitchen designs to maximise space, style and functionality, matched with the best appliances.

Please note that all Twin Supreme models are fitted with an oven/grill as standard.

Bathroom solutions dependent on the model, with quality fittings.

#### CONTEMPORARY LIVING SPACES

Living spaces with comfort and versatility.

Large flexible dinette and kitchen with oven/ grill (excludes 640 SG), sink & large compressor fridge.

Duplex bathroom with swivel wall feature (model dependent).

2580 mm WEIGHT

3500 kg /4300 kg (not 600 SPB) **FIAT 6D ENGINE** 2.2 140 / 160 / 180 HP

- **KEY** features
- Exclusive design SunRoof and Panoramic window.
- Cabin-loft open plan design and
   Heating by Truma and Webasto liahtina.
- Duplex bathroom solution, with swivelling wall.
- Dinette with extendable table.
- Rear bedroom with single or fixed beds.
- Adria digital controller for key utilities.
- Easy to use digital controller.
- 90 L or 152 L compressor fridge See Factory-fit options. (model dependent).
- Sink, 2 burner hob, oven and arill.