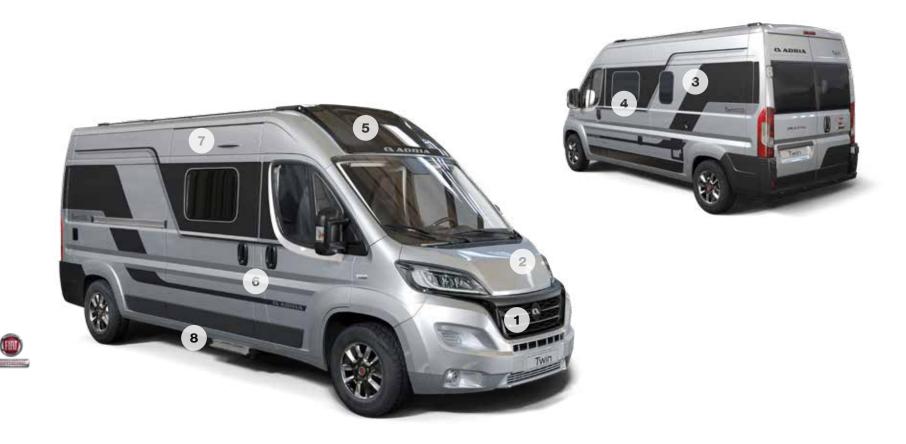

## Exterior features

1 NEW FIAT DUCATO.

2 AUTOMOTIVE STYLE cabin exterior in choice of exterior colours.
3 Adria exclusive design POP-TOP ROOF sleeping compartment.
4 EXCLUSIVE DESIGN roof mechanisms for secure use.
5 FRAMED WINDOWS.

6 Adria exclusive design SunRoof with PANORAMIC WINDOW.
7 Optional SOFT-CLOSING DOORS with integrated flyscreen.
8 INTEGRATED ROOF DESIGN for optional equipment placement.
9 EXTERNAL SHOWER CONNECTOR.
10 LED Awning light.