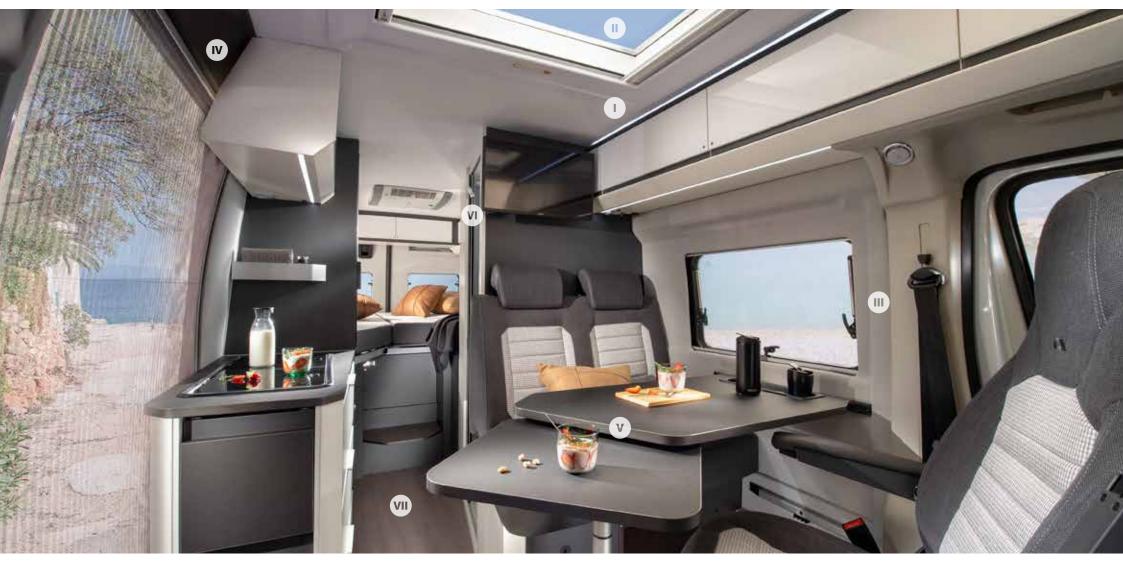

### Interior features

**I.** Contemporary interior design with smart lighting system.

II. Adria exclusive design SunRoof with panoramic window.

design III. 'Cabin-loft' open oramic plan design. **IV.** Pop-top sleeping compartment with lights, USB ports.

V. Adria digital controller and Adria MACH smart mobile app.

**VI.** Dinette with expandable table and leg for outdoor use.

**VII.** Heating by Truma and Webasto. (Webasto fitted to 640 SGX and 640 SG models).