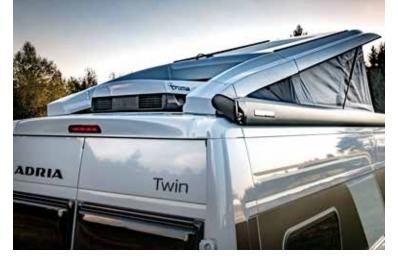

#### **POP-TOP ROOF**

Aerodynamic integration of lightweight composite pop-top roof. Integrates with SunRoof and optional equipment (air-conditioning, awning).

Design and construction ensures completely secure use, when open or closed.

#### **POP-TOP ROOF MECHANISMS.**

On the longer 640 models an ingenious, easy to use pivot mechanism, with extended side arms, for perfect closure and integration with the van roof when not in use and stability against winds, when in use.

On the shorter 600 models the compact pop-top uses an easy to operate scissor mechanism, with perfect closure.

Both mechanisms feature two separate roof locking mechanisms.