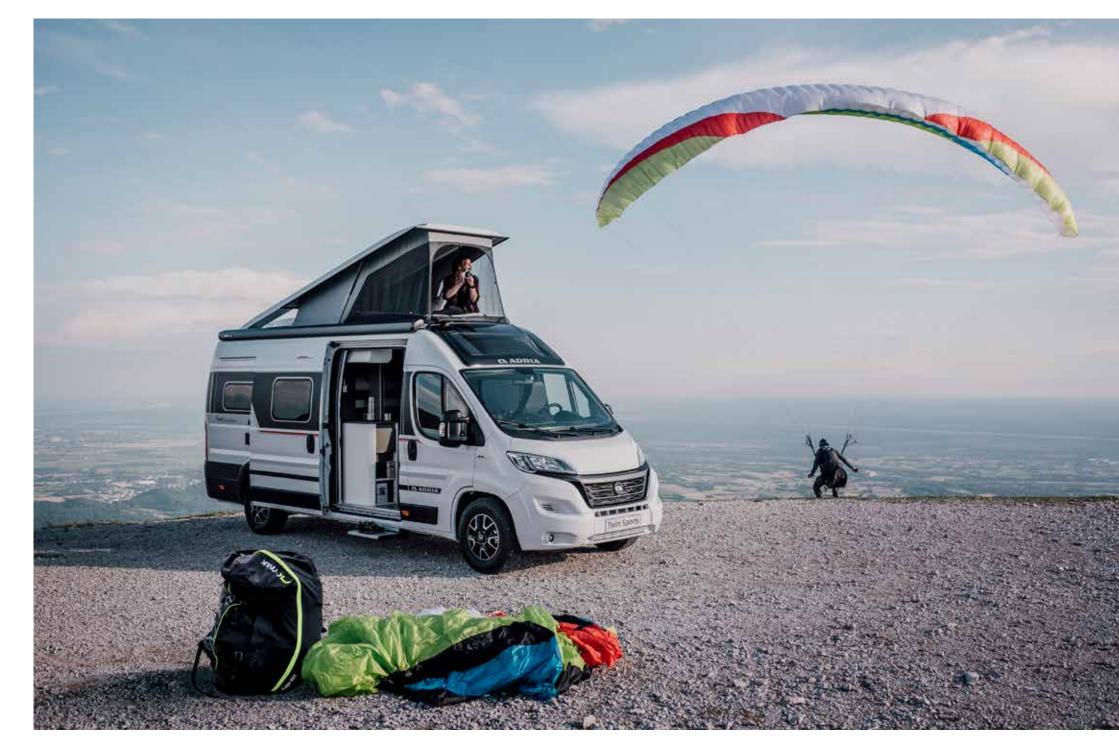

#### MEET THE NEW GENERATION

Our Twin Sports models will appeal to the more adventurous, thanks to the additional sleeping accommodation, living and storage space. Built on the new Fiat Ducato, with exclusive design pop-top roof and sleeping compartment. Perfect for sporty people with outdoor gear and also for families with children.

#### **POP-TOP ROOF**

Aerodynamic integration of lightweight composite pop-top roof. Integrates with SunRoof and optional equipment (air-conditioning, awning).

Design and construction ensures completely secure use, when open or closed.