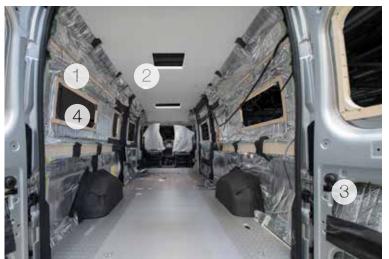

#### **3\_BODY CONSTRUCTION.**

Strong, robust body construction with a 10 Year Water Ingress Warranty.

#### **4\_INSULATION.**

The latest thermal insulation materials, sophisticated heat and air flow management to Adria's 'Thermo-build' standards.

#### INSULATION

Adria 'Thermo-build' standards of insulation and air-flow management, built with advanced insulation materials, best heating design and air-flow for controllable comfort, all year round.

#### TESTED TO EXTREMES

All vehicles are tested in our own climate chamber, from -40 to +60 degrees and in humidity from 45% to 80% between +30 and +60 degrees.

Optimised insulation, moisture control and reduced heat-loss in all vans. Twin Sports and Twin Supreme with enhanced insulation:

- **1** Reduced thermal bridges and new thermal breaks.
- **2** Recycled Ecofiber 40 material, heat-bonded for better insulation.
- **3** Improved insulation and air-loops around doors and windows.
- **4** Vapour barriers to prevent condensation.