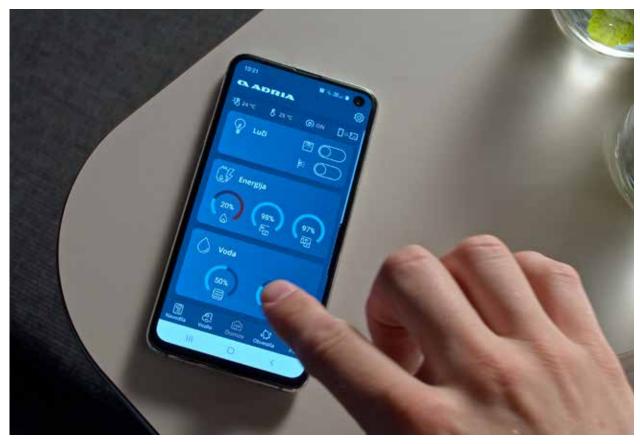

### For an easier life

Our smart control mobile application controls key functions, monitors utilities, gives access to user manuals, navigation data and Mobile Office functions, from the convenience of your smart phone or tablet. Mach Basic standard on **Twin Sports** and **Twin Supreme with** the option to upgrade to MACH Plus, at order stage or retrospectively.

#### MACH

uses Bluetooth® for **local control** of key functions (control panel, heating, air-conditioning\*\* refrigerator, lighting, water pump, water tank levels and battery status). Also enables monitoring of external and internal temperature and provides basic vehicle information and levelling data.

#### MACH PLUS

uses Bluetooth® Wi-Fi and LTE for **local and remote**\* of key functions (control panel, heating, airconditioning\*\* refrigerator, lighting, water pump, water tank levels and battery status) with statistics and prediction feature. MACH plus also monitors air pressure, outside humidity and gives access to **interactive User Manuals**, vehicle information and levelling data as well

as **Mobile Office Wi-Fi hotspot**\* functionality (access to web, IP radio and TV).

#### HOW MACH WORKS

INSTALL the app from Google Play or Apple Store or visit wadria-mobil.com/mach

**CREATE** your Adria ID.

\_

**ENJOY** a tailored experience.