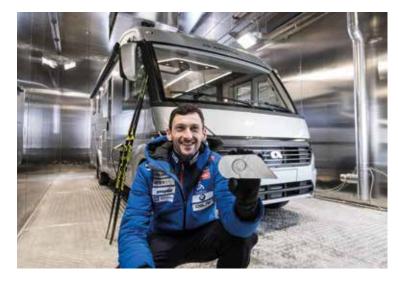

#### **JAKOV FAK**

World-class biathlete representing Slovenia, top three ranked. Silver medal biathlon winner at the 2018 Winter Olympics and Bronze in Vancouver in 2010. Jakov uses his Sonic to support his training, competing and for holidays.