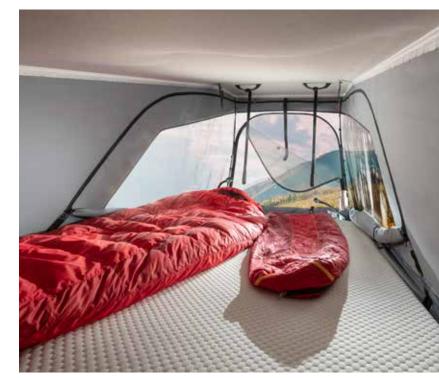

# E bedrooms

A choice of sleeping solutions, with easy to access beds with optimised dimensions, lighting design and really comfortable mattresses.

TWIN SPORTS

Adria exclusive design pop-top sleeping compartment adds extra accommodation.

120x200cm sleeping compartment with comfortable bed, useful storage space, USB ports and reading lights. Sleeping compartment tent is made in acrylic-based materials, for insulation, water resistance and breathability.

#### **SLEEPING COMPARTMENT** Removable canvas suitable for

recycled. Made in acrylic-based materials, for insulation, water resistance and breathability. Fixed flyscreens, front screen can be opened independently.

120x200cm sleeping compartment with comfortable bed, useful storage space, USB ports and reading lights.

**KEY** data

LENGTH 5998 | 6363 mm WIDTH 2050 mm HEIGHT 2580 | 2680 mm WEIGHT 3500 kg (600 model) 4300 kg (640 models) ENGINE 2.2 140 / 160 / 180 HP