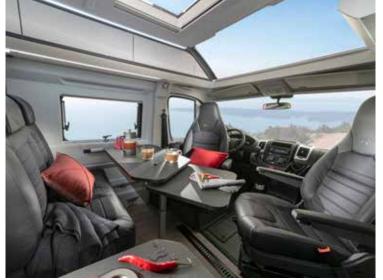

#### Adria exclusive design SunRoof and 'Cabin-loft' open-plan interior.

27

CADRIA

Discover 360 walkthroughs, layouts, specification technical data and our product configurator at www.adria.co.uk

#### TWIN SPORTS

Stylish, premium open-plan interior living space.

Contemporary interior with Onyx furniture style and a choice of textiles. Heating by Truma and Webasto (model dependent).

truma

(-)ebasto

### Interior features

**I.** Contemporary interior design with smart lighting system.

II. Adria exclusive design SunRoof with panoramic window.

design III. 'Cabin-loft' open oramic plan design. **IV.** Pop-top sleeping compartment with lights, USB ports.

V. Adria digital controller and Adria MACH smart mobile app.

**VI.** Dinette with expandable table and leg for outdoor use.

**VII.** Heating by Truma and Webasto. (Webasto fitted to 640 SGX and 640 SG models).