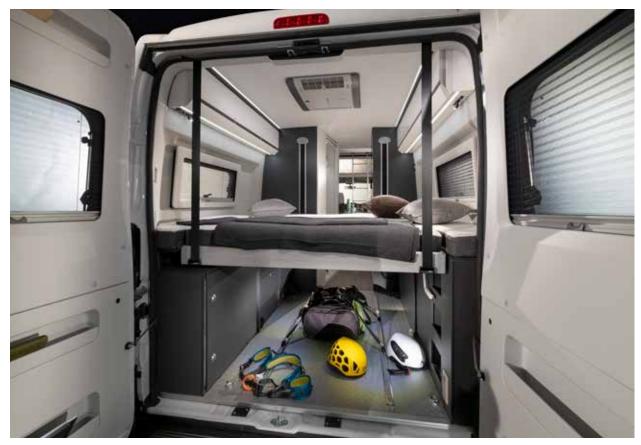

# >> multimedia

storage

Optimised storage throughout, places for all the things you need.

Twin Sports 640 SG features spacious flexible garage, with removable beds, rack system, drying wardrobe for outdoor gear and hard tool storage.

#### MEET THE NEW GENERATION

Our Twin Sports models will appeal to the more adventurous, thanks to the additional sleeping accommodation, living and storage space. Built on the new Fiat Ducato, with exclusive design pop-top roof and sleeping compartment. Perfect for sporty people with outdoor gear and also for families with children.