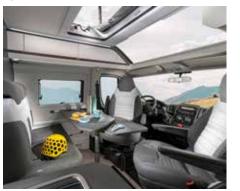

#### TWIN SPORTS

Stylish, premium open-plan interior living space.

Contemporary interior with Onyx furniture style and a choice of textiles. Heating by Truma and Webasto (model dependent).

truma

(-)ebasto

### Interior features

**I.** Contemporary interior design with smart lighting system.

II. Adria exclusive design SunRoof with panoramic window.

design III. 'Cabin-loft' open oramic plan design. **IV.** Pop-top sleeping compartment with lights, USB ports.

V. Adria digital controller and Adria MACH smart mobile app.

**VI.** Dinette with expandable table and leg for outdoor use.

**VII.** Heating by Truma and Webasto. (Webasto fitted to 640 SGX and 640 SG models).

#### CONTEMPORARY LIVING SPACES

Living spaces with comfort and versatility.

Large flexible dinette and kitchen with oven/ grill (excludes 640 SG), sink & large compressor fridge.

Duplex bathroom with swivel wall feature (model dependent).