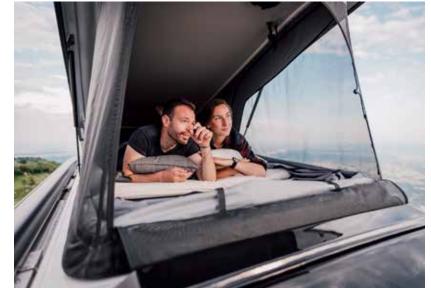

# E bedrooms

A choice of sleeping solutions, with easy to access beds with optimised dimensions, lighting design and really comfortable mattresses.

TWIN SPORTS

Adria exclusive design pop-top sleeping compartment adds extra accommodation.

120x200cm sleeping compartment with comfortable bed, useful storage space, USB ports and reading lights. Sleeping compartment tent is made in acrylic-based materials, for insulation, water resistance and breathability.

#### **SLEEPING COMPARTMENT** Removable canvas suitable for

recycled. Made in acrylic-based materials, for insulation, water resistance and breathability. Fixed flyscreens, front screen can be opened independently.

120x200cm sleeping compartment with comfortable bed, useful storage space, USB ports and reading lights.

**KEY** data

LENGTH 5998 | 6363 mm WIDTH 2050 mm HEIGHT 2580 | 2680 mm WEIGHT 3500 kg (600 model) 4300 kg (640 models) ENGINE 2.2 140 / 160 / 180 HP