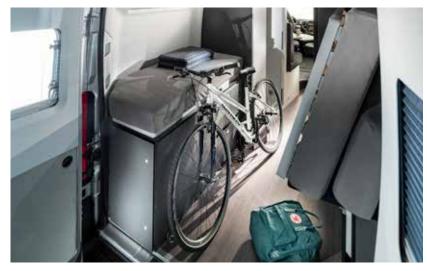

# >> multimedia

storage

Optimised storage throughout, places for all the things you need.

Twin Sports 640 SG features spacious flexible garage, with removable beds, rack system, drying wardrobe for outdoor gear and hard tool storage.

- Kitchen, oven/grill (excludes 640 SG), sink & large compressor fridge.
- Duplex bathroom with swivel wall feature.
- Large rear garage with dedicated storage.
- Adria MACH.