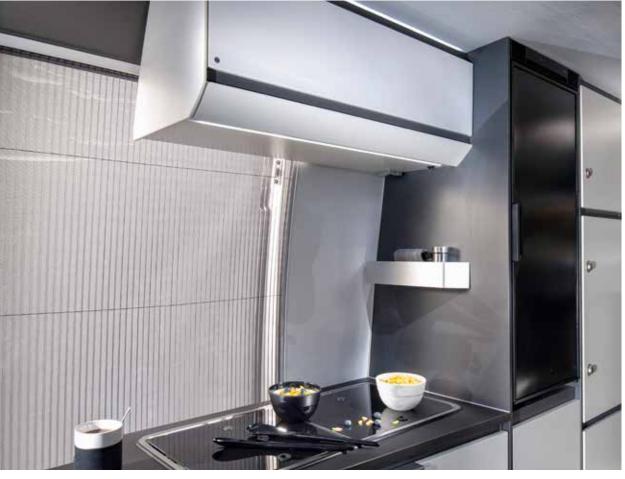

#### CONTEMPORARY LIVING SPACES

Living spaces with comfort and versatility.

Large flexible dinette and kitchen with oven/ grill (excludes 640 SG), sink & large compressor fridge.

Duplex bathroom with swivel wall feature (model dependent).

- Kitchen, oven/grill (excludes 640 SG), sink & large compressor fridge.
- Duplex bathroom with swivel wall feature.
- Large rear garage with dedicated storage.
- Adria MACH.