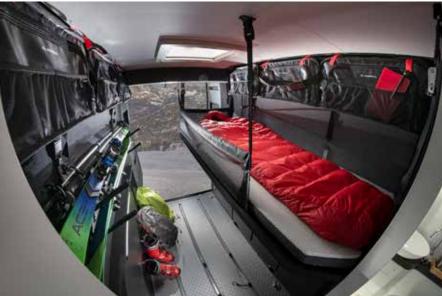

# E bedrooms

A choice of sleeping solutions, with easy to access beds with optimised dimensions, lighting design and really comfortable mattresses.

TWIN SPORTS

Adria exclusive design pop-top sleeping compartment adds extra accommodation.

120x200cm sleeping compartment with comfortable bed, useful storage space, USB ports and reading lights. Sleeping compartment tent is made in acrylic-based materials, for insulation, water resistance and breathability.

Twin Sports 640 SGX features elevating rear bed, with useful storage space below.

# >> multimedia

storage

Optimised storage throughout, places for all the things you need.

Twin Sports 640 SG features spacious flexible garage, with removable beds, rack system, drying wardrobe for outdoor gear and hard tool storage.