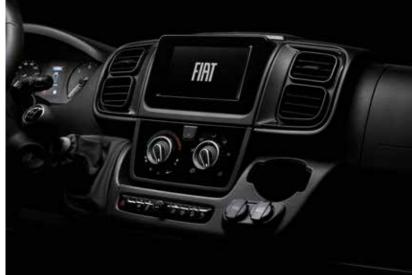

A choice of manual or automatic gearbox, the latest exterior and interior styling, including new cabin, dashboard, infotainment systems, driver and safety aids.

#### **INTERIOR FEATURES**

New interior styling with new dashboard, gearknob and steering wheel, digital instrument cluster, new multimedia and driver assistance systems.

| DESIGN                      | Fiat              |
|-----------------------------|-------------------|
| Restyled exterior           | yes               |
| Restyled interior           | yes               |
| Cluster type                | gauge and digital |
| ENIGINES                    |                   |
| standard                    | 140 Multijet 3    |
| 2 <sup>nd</sup> level       | 160 Multijet 3    |
| 3 <sup>rd</sup> level       | 180 MultiJet 3    |
| WHEELS                      |                   |
| Light chassis               | 15" (s) / 16" (o) |
| Heavy chassis / 9AT gearbox | 16" (s)           |
| GEARBOX                     |                   |
| Manual                      | 6-speed           |
| Automatic                   | 9-speed           |