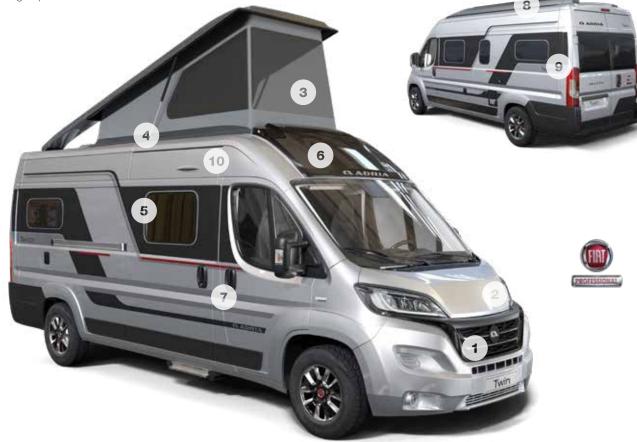

# Exterior features Twin Sports campervans with high specifications on the Fiat Ducato.

**INSPIRED DESIGN** 

Inspired design for great style, performance and practicality.

## Exterior features

1 NEW FIAT DUCATO.

2 AUTOMOTIVE STYLE cabin exterior in choice of exterior colours.
3 Adria exclusive design POP-TOP ROOF sleeping compartment.
4 EXCLUSIVE DESIGN roof mechanisms for secure use.
5 FRAMED WINDOWS.

6 Adria exclusive design SunRoof with PANORAMIC WINDOW.
7 Optional SOFT-CLOSING DOORS with integrated flyscreen.
8 INTEGRATED ROOF DESIGN for optional equipment placement.
9 EXTERNAL SHOWER CONNECTOR.
10 LED Awning light.