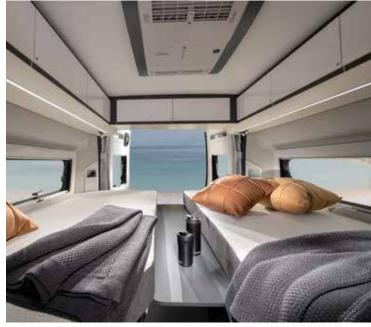

# E bedrooms

A choice of sleeping solutions, with easy to access beds with optimised dimensions, lighting design and really comfortable mattresses.

TWIN SPORTS

Adria exclusive design pop-top sleeping compartment adds extra accommodation.

120x200cm sleeping compartment with comfortable bed, useful storage space, USB ports and reading lights. Sleeping compartment tent is made in acrylic-based materials, for insulation, water resistance and breathability.

# a lighting

We offer a range of premium quality mattresses giving great comfort and support. Featuring high resistance foam construction, easy-care fabric and natural protection against bacteria, odours and static.