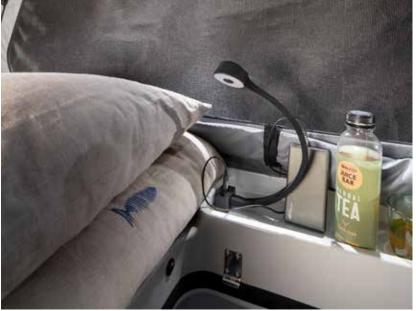

120x200cm sleeping compartment with comfortable bed, useful storage space, USB ports and reading lights. Sleeping compartment tent is made in acrylic-based materials, for insulation, water resistance and breathability.

120x200cm sleeping compartment with comfortable bed, useful storage space, USB ports and reading lights.

**KEY** data

LENGTH 5998 | 6363 mm WIDTH 2050 mm HEIGHT 2580 | 2680 mm WEIGHT 3500 kg (600 model) 4300 kg (640 models) ENGINE 2.2 140 / 160 / 180 HP