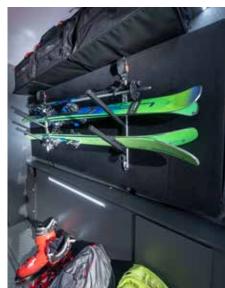

# >> multimedia

storage

Optimised storage throughout, places for all the things you need.

Twin Sports 640 SG features spacious flexible garage, with removable beds, rack system, drying wardrobe for outdoor gear and hard tool storage.

#### **KEY** features

- New Fiat Ducato.
- Adria exclusive design pop-top roof.
- Large insulated and breathable sleeping compartment.
- Tent features storage, lights, USB ports, windows & flvscreens.
- Integrated with exclusive design SunRoof and roof window.
- · Rear bedroom with single or fixed beds.
- Rear double bed for 2. • Onyx interior design with glossy white furniture.
- Dinette in open plan interior, with expandable table.