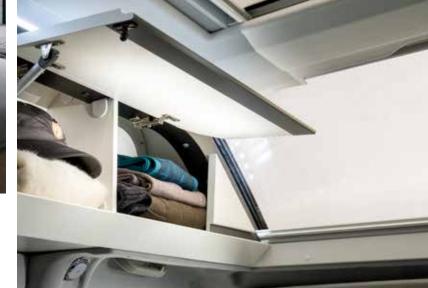

# >> multimedia

storage

Optimised storage throughout, places for all the things you need.

Twin Sports 640 SG features spacious flexible garage, with removable beds, rack system, drying wardrobe for outdoor gear and hard tool storage.

#### **8\_FURNITURE & STORAGE.**

Craftsman-built cabinetry integrated with heating and air flow for optimum thermal efficiency. Great storage solutions inside.