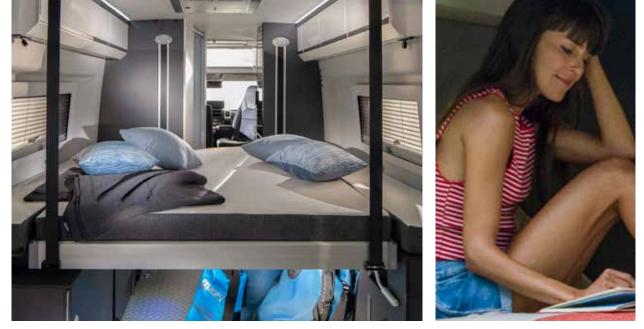

# E bedrooms

A choice of sleeping solutions, with easy to access beds with optimised dimensions, lighting design and really comfortable mattresses.

TWIN SPORTS

Adria exclusive design pop-top sleeping compartment adds extra accommodation.

120x200cm sleeping compartment with comfortable bed, useful storage space, USB ports and reading lights. Sleeping compartment tent is made in acrylic-based materials, for insulation, water resistance and breathability.

Twin Sports 640 SGX features elevating rear bed, with useful storage space below.

120x200cm sleeping compartment with comfortable bed, useful storage space, USB ports and reading lights.

**KEY** data

LENGTH 5998 | 6363 mm WIDTH 2050 mm HEIGHT 2580 | 2680 mm WEIGHT 3500 kg (600 model) 4300 kg (640 models) ENGINE 2.2 140 / 160 / 180 HP