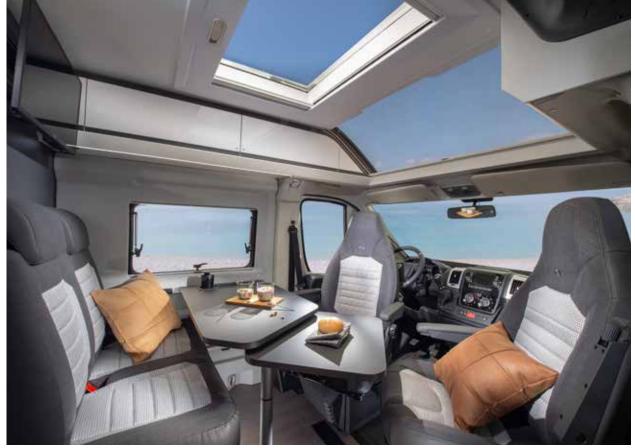

#### Adria exclusive design SunRoof and 'Cabin-loft' open-plan interior.

27

CADRIA

Discover 360 walkthroughs, layouts, specification technical data and our product configurator at www.adria.co.uk

#### TWIN SPORTS

Stylish, premium open-plan interior living space.

Contemporary interior with Onyx furniture style and a choice of textiles. Heating by Truma and Webasto (model dependent).

truma

(-)ebasto