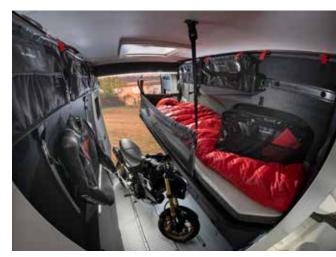

# >> multimedia

storage

Optimised storage throughout, places for all the things you need.

Twin Sports 640 SG features spacious flexible garage, with removable beds, rack system, drying wardrobe for outdoor gear and hard tool storage.