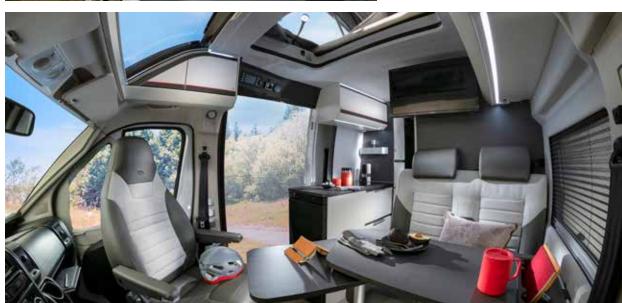

### TWIN SPORTS MEET THE NEW GENERATION

### SPORTS VAN OR FAMILY VAN? BOTH.

New generation Twin Sports range, built on the new Fiat Ducato, perfect for outdoor sports enthusiasts and for families. The sports campervan with the original and best SunRoof, 'cabin-loft' interior and pop-top roof accommodation.

### TWINS ESCAPE THE ORDINARY

EUROPEAN INNOVATION AWARD FOR DESIGN.

Our Twin campervans, continue to lead with innovation, style and quality. Built on the new Fiat Ducato. The campervan with the original and best SunRoof and 'cabin-loft' interior.

#### Adria exclusive design SunRoof and 'Cabin-loft' open-plan interior.

27

CADRIA

Discover 360 walkthroughs, layouts, specification technical data and our product configurator at www.adria.co.uk