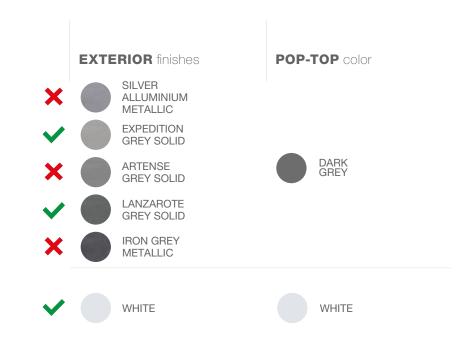

All UK models are fitted with an oven/grill as standard.

Due to the supply chain of the Fiat cab chassis' becoming very limited at this time, there are a selection of metallic colours which have become temporarily unavailable on Adria motorhomes and van conversions until further notice.

Adria Van Conversions

Supreme & Sports

Available in white, 676 Expedition Grey and 385 Lanzarote Grey only

**KEY** data

LENGTH 5998 - 6363 mm

 $\mathcal{D}$ 

2+1\*

٥Ç

**EXTERIOR** finishes