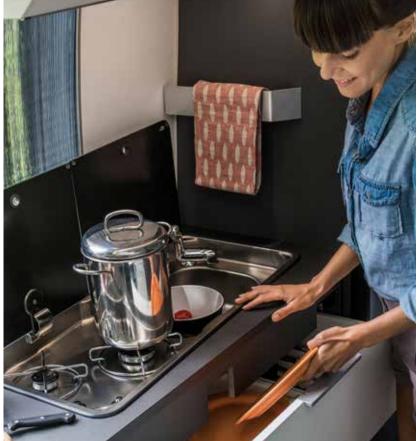

#### CONTEMPORARY LIVING SPACES

Living spaces with comfort and versatility.

Large flexible dinette and kitchen with oven/ grill (excludes 640 SG), sink & large compressor fridge.

Duplex bathroom with swivel wall feature (model dependent).

- Kitchen, oven/grill (excludes 640 SG), sink & large compressor fridge.
- Duplex bathroom with swivel wall feature.
- Large rear garage with dedicated storage.
- Adria MACH.