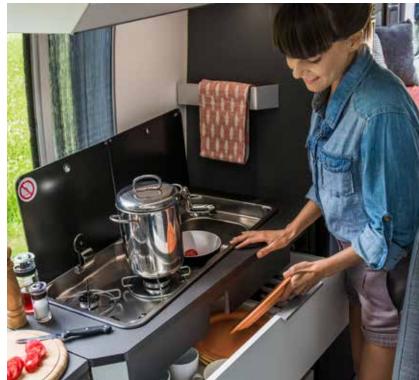

# 🗇 kitchens

Kitchen designs to maximise space, style and functionality, matched with the best appliances.

Please note that all Twin Supreme models are fitted with an oven/grill as standard.

Bathroom solutions dependent on the model, with quality fittings.

#### CONTEMPORARY LIVING SPACES

Living spaces with comfort and versatility.

Large flexible dinette and kitchen with oven/ grill (excludes 640 SG), sink & large compressor fridge.

Duplex bathroom with swivel wall feature (model dependent).