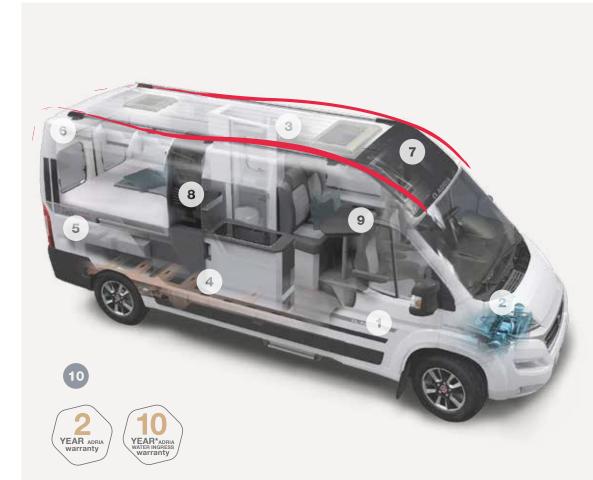

#### **1\_INSPIRED DESIGN.**

Designed with seamless integration of interior spaces, contemporary interiors and Adria signature features.

#### **2\_BASE VEHICLES.**

Perfect integration with the Fiat Ducato base vehicle, the latest Euro6 engine and a range of driver and safety aids.

#### **3\_BODY CONSTRUCTION.**

Strong, robust body construction with a 10 Year Water Ingress Warranty.

#### **4\_INSULATION.**

The latest thermal insulation materials, sophisticated heat and air flow management to Adria's 'Thermo-build' standards.

#### 5\_HEATING.

Truma heating (with Webasto on selected models). Heated and insulated waste water tank also available.

#### 6\_AIRFLOW.

Adria's sophisticated Air Flow System means every vehicle has integrated airflow and ventilation.

#### 7\_WINDOWS & DOORS.

Framed windows, soft-closing doors and SunRoof for optimum lighting, ventilation, privacy and security.

#### **8\_FURNITURE & STORAGE.**

Craftsman-built cabinetry integrated with heating and air flow for optimum thermal efficiency. Great storage solutions inside.

#### 9\_COMFORT.

Contemporary living spaces with optimised space and functionality for comfortable living and a home-style feeling.

#### **10\_CUSTOMER SERVICE.**

Class-leading 2 Year General Warranty and 10 Year Water Ingress warranty as standard, a dealer network of over 500 dealers, and efficient after sales and parts service, with roadside assistance, where provided by the base vehicle manufacturer.