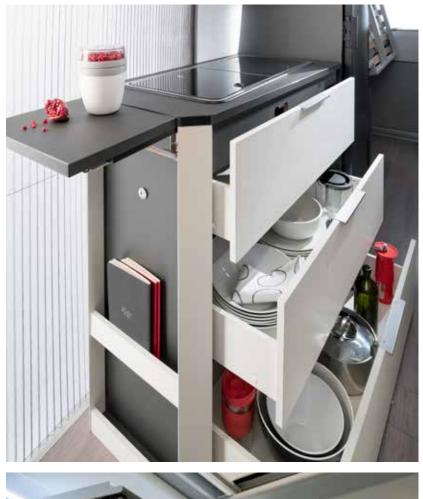

# >> multimedia

storage

Optimised storage throughout, places for all the things you need.

Twin Sports 640 SG features spacious flexible garage, with removable beds, rack system, drying wardrobe for outdoor gear and hard tool storage.

#### **8\_FURNITURE & STORAGE.**

Craftsman-built cabinetry integrated with heating and air flow for optimum thermal efficiency. Great storage solutions inside.

#### CONTEMPORARY LIVING SPACES

Living spaces with comfort and versatility.

Large flexible dinette and kitchen with oven/ grill (excludes 640 SG), sink & large compressor fridge.

Duplex bathroom with swivel wall feature (model dependent).