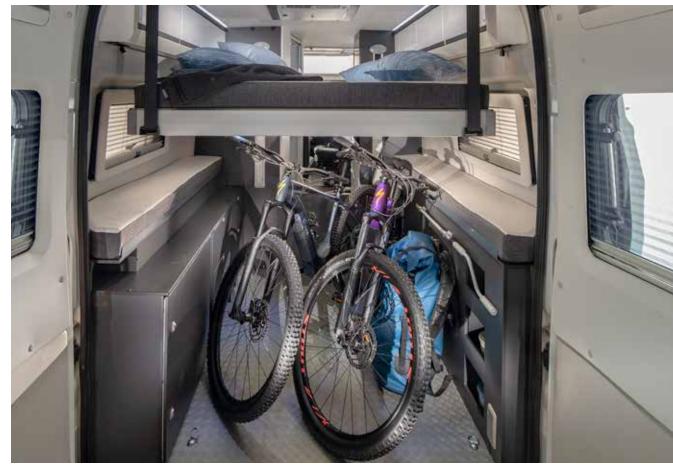

# >> multimedia

storage

Optimised storage throughout, places for all the things you need.

Twin Sports 640 SG features spacious flexible garage, with removable beds, rack system, drying wardrobe for outdoor gear and hard tool storage.

- Kitchen, oven/grill (excludes 640 SG), sink & large compressor fridge.
- Duplex bathroom with swivel wall feature.
- Large rear garage with dedicated storage.
- Adria MACH.