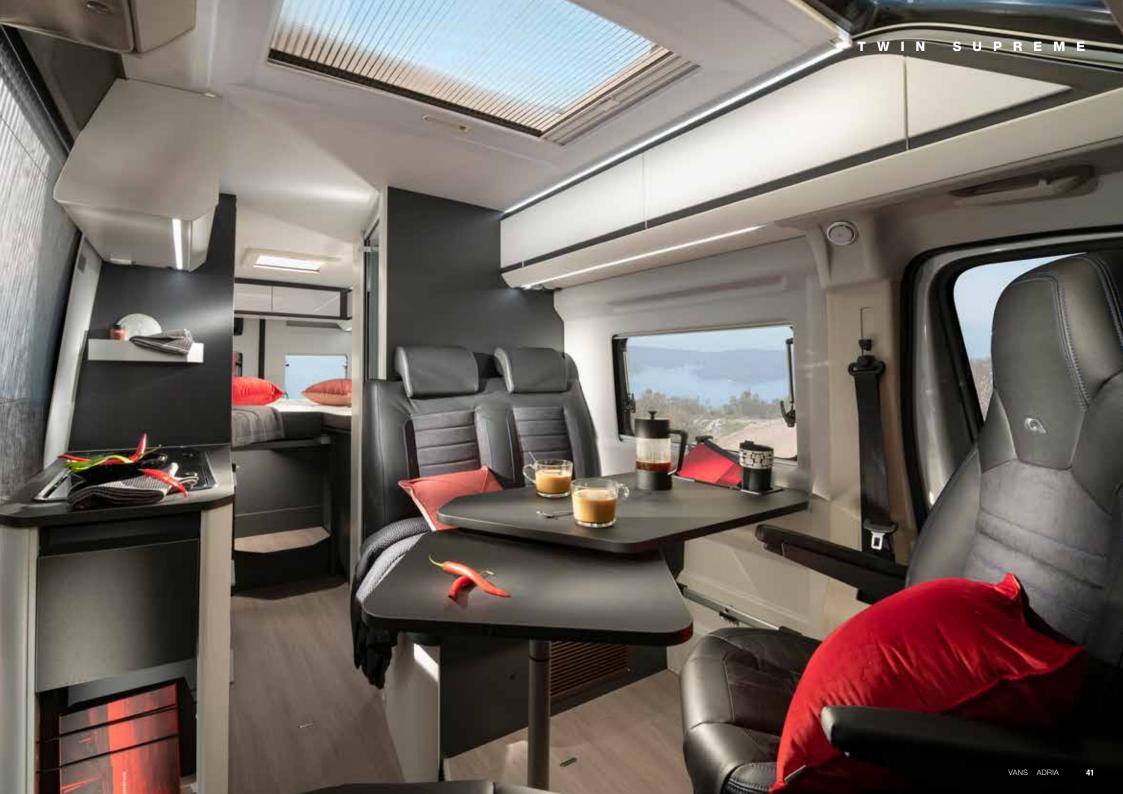

## Interior features

I. Contemporary interior design with smart lighting system.

II. Adria exclusive design SunRoof with panoramic window.

III. Exclusive 'cabin-loft' open plan design.

IV. New digital controller and Adria MACH smart mobile app (Mach Basic as standard with option to upgrade to Mach Plus).

use.

V. Dinette with expandable VI. Choice of bathroom table and leg for outdoor solutions.

VII. Heating by Truma and Webasto (model dependent).

----

MORT

#### **ESCAPE THE ORDINARY IN A TWIN SUPREME.**

The European Innovation Award winning campervan, with signature features like the Adria exclusive design SunRoof with panoramic window, optional soft-close doors and optimised insulation. Contemporary interior, 'cabin-loft' open design, packed with features.