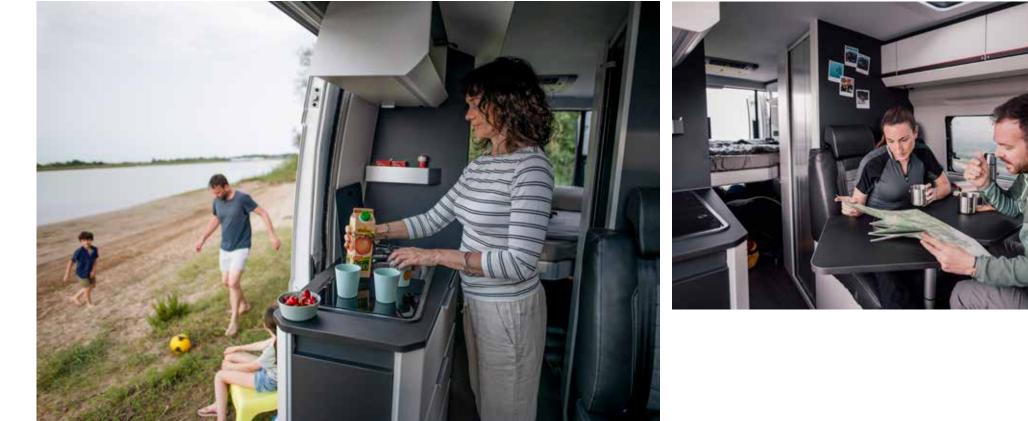

#### CONTEMPORARY LIVING SPACES

Living spaces with comfort and versatility.

Large flexible dinette and kitchen with oven/ grill (excludes 640 SG), sink & large compressor fridge.

Duplex bathroom with swivel wall feature (model dependent).

- Kitchen, oven/grill (excludes 640 SG), sink & large compressor fridge.
- Duplex bathroom with swivel wall feature.
- Large rear garage with dedicated storage.
- Adria MACH.

2580 mm WEIGHT

3500 kg /4300 kg (not 600 SPB) **FIAT 6D ENGINE** 2.2 140 / 160 / 180 HP

- **KEY** features
- Exclusive design SunRoof and Panoramic window.
- Cabin-loft open plan design and
   Heating by Truma and Webasto liahtina.
- Duplex bathroom solution, with swivelling wall.
- Dinette with extendable table.
- Rear bedroom with single or fixed beds.
- Adria digital controller for key utilities.
- Easy to use digital controller.
- 90 L or 152 L compressor fridge See Factory-fit options. (model dependent).
- Sink, 2 burner hob, oven and arill.