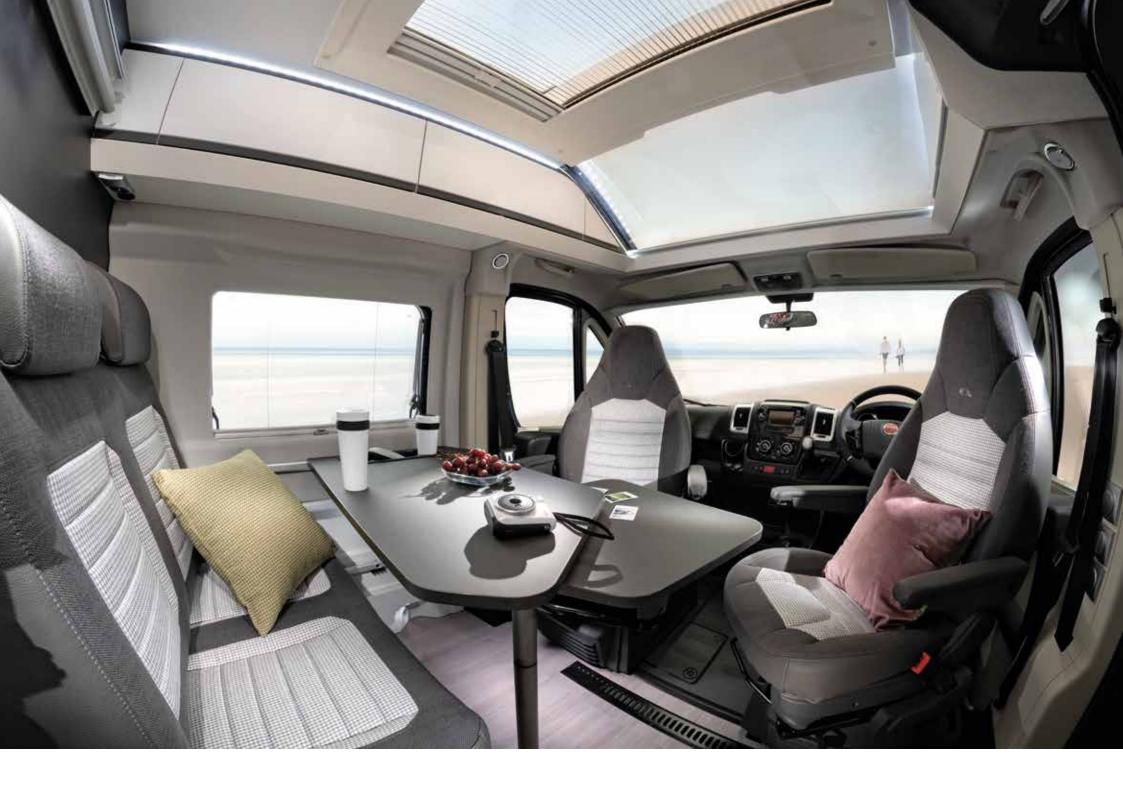

#### Living

Contemporary new interior design and spacious living.

# iving in a

Contemporary living spaces and a choice of layouts, furniture and textiles.

Smart lighting management, with spot, LED and ambient lights, easy to control your ambience in all living spaces.

## Interior features

I. Contemporary interior design with smart lighting system.

II. Adria Exclusive Design SunRoof® with panoramic window (Supreme).

III. Exclusive 'cabin-loft' open design (all models).