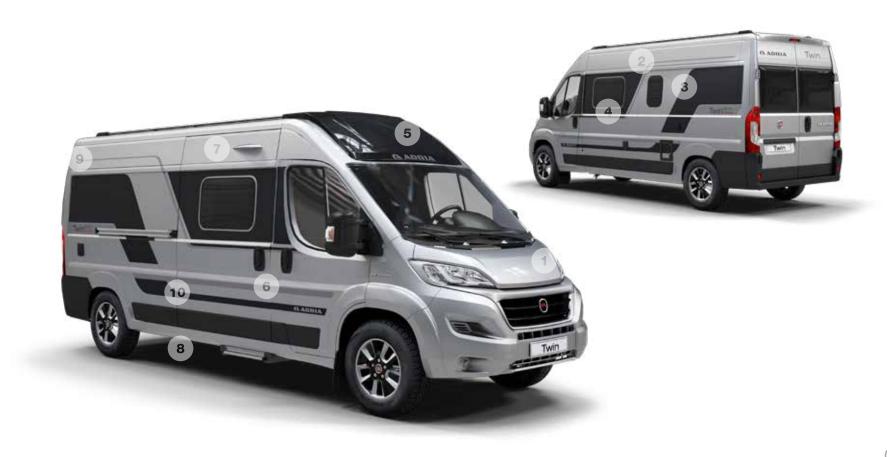

## Exterior features

New generation Twin campervans with high specifications on Fiat Ducato.

- **1** Fiat Ducato base vehicle.
- 2 Automotive style cabin exterior in choice of exterior colours.
- 3 New graphics.
- 4 Framed windows.
- **5** Adria Exclusive Design SunRoof® with panoramic window (Supreme).
- **6** Soft-closing doors with integrated mosquito net as option.
- **7** LED awning light. **8** Insulated and heated waste water tank.
- **9** Pre-installation for rear-view camera.
- **10** Electrical power sliding door option.