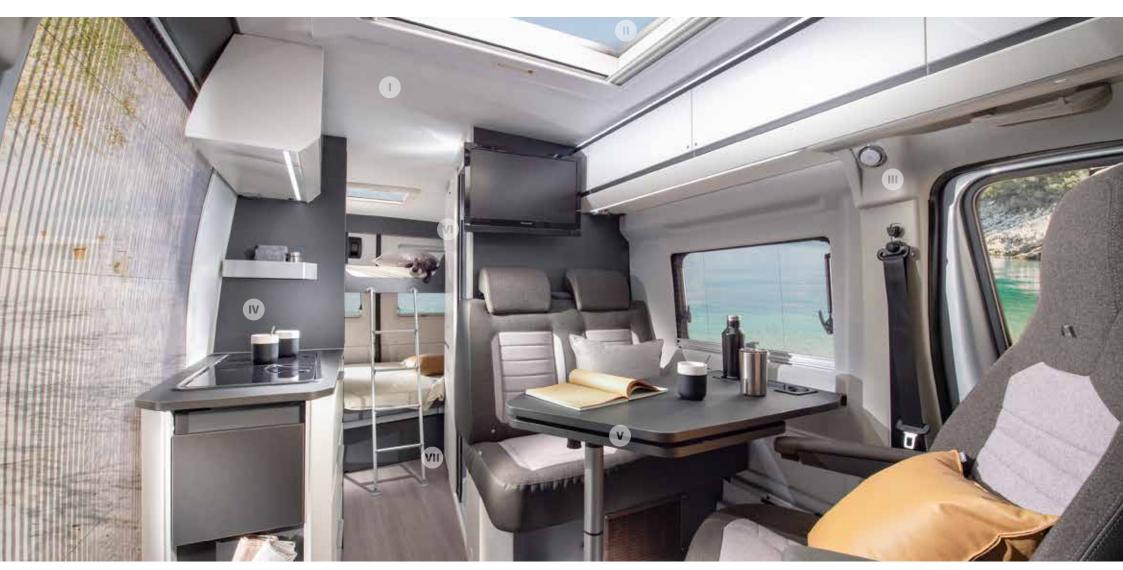

## Interior features

I. Contemporary interior design with smart lighting system.

II. Adria Exclusive Design SunRoof® with panoramic window (Supreme).

III. Exclusive 'cabin-loft' open design (all models).

IV. New kitchen design.

V. Dinette with expandable table and leg for outdoor use.

**VI.** Choice of bathroom solutions.

VII. Heating by Truma and Webasto (640 SGX).

truma (-)ebasto