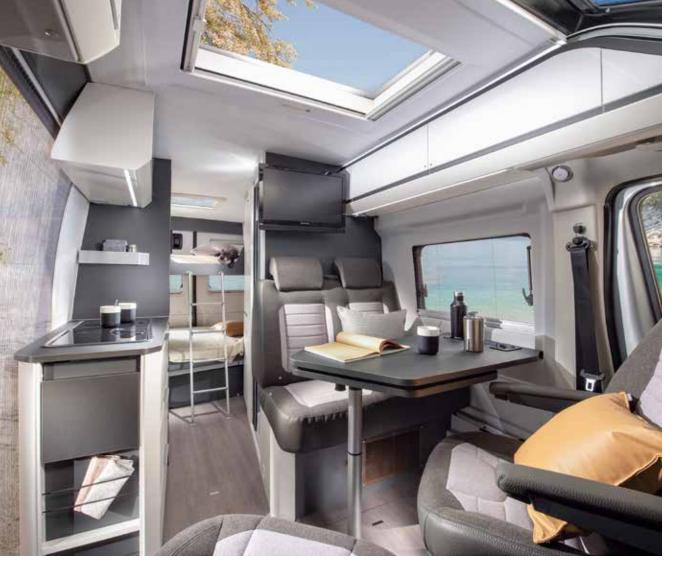

## TWINS MEET THE NEW GENERATION

Our new generation campervans offer the best in contemporary campervan design, exclusive features and the best base vehicles.

#### **SIGNATURE FEATURES**

Experience the Adria Exclusive Design SunRoof® and panoramic window in the Twin Supreme and our 'cabin-loft' interior now in all Twins.

#### **CONTEMPORARY LIVING SPACES**

Opening up the design of the living space and achieving a more open plan 'cabin loft' design interior means more flowing living spaces.

#### **DETAILS MATTER**

All of our campervans are designed for living, where the details matter and every centimetre counts. The science of layouts and construction, with everything in the right place, is learned over decades and Adria brings this experience to every layout.

#### Living

Contemporary new interior design and spacious living.