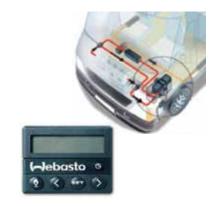

#### 5 HEATING.

Truma heating (Webasto on 640 SGX). Heated and insulated waste water tank also available as standard.

#### Climate control

Adria Twins can be used all year round and offer Truma heating (Webasto on 640 SGX), combined with Adria 'Thermobuild' standards of insulation and air-flow management for perfect comfort.

#### **HEATING**

Optimized heating efficiency with precise engineering and cold-chamber testing ensuring all season use. Truma heating (Webasto on 640 DGX).

\*Some features may not be available on all models. Please check www.adria.co.uk for individual model specifications and technical details.

IV. New kitchen design.

V. Dinette with expandable table and leg for outdoor use.

**VI.** Choice of bathroom solutions.

VII. Heating by Truma and Webasto (640 SGX).

truma (-)ebasto