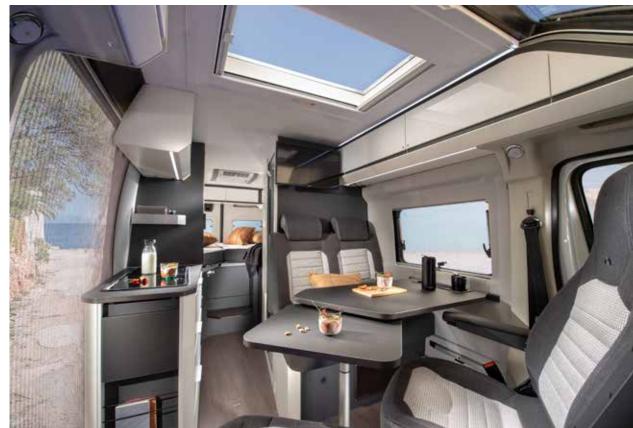

#### **SIGNATURE FEATURES**

Experience the Adria Exclusive Design SunRoof® and panoramic window in the Twin Supreme and our 'cabin-loft' interior now in all Twins.

#### **CONTEMPORARY LIVING SPACES**

Opening up the design of the living space and achieving a more open plan 'cabin loft' design interior means more flowing living spaces.

# iving in a

Contemporary living spaces and a choice of layouts, furniture and textiles.

Smart lighting management, with spot, LED and ambient lights, easy to control your ambience in all living spaces.

## Interior features

I. Contemporary interior design with smart lighting system.

II. Adria Exclusive Design SunRoof® with panoramic window (Supreme).

III. Exclusive 'cabin-loft' open design (all models).