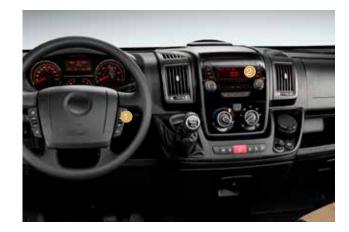

#### **HIGH LEVEL DASHBOARD**

Towing hook

**5** Cruise control

- 1 Leather steering wheel and gearshift
- 2 Silver air vents
- 3 Automatic air condition
- 4 9-speed automatic gearbox\*\*\*

- 1 2DIN DAB radio with navigation adapted
- w/o car radio

\*\*\* Some features may not be available on all models. Please check www.adria.co.uk for individual model specifications and technical details.