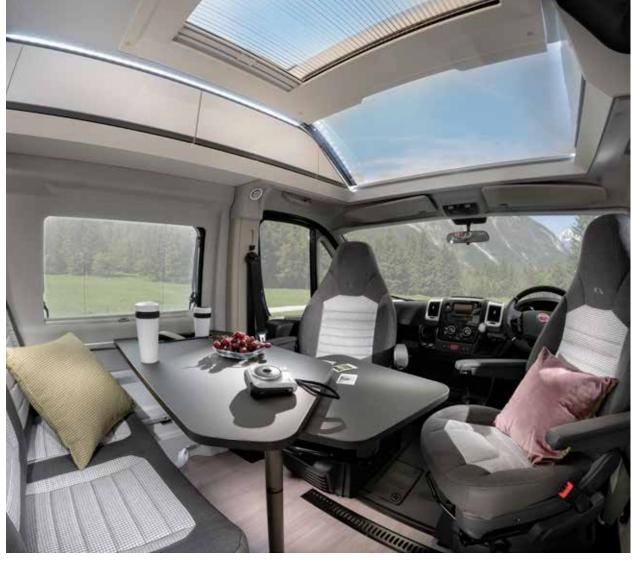

#### **SIGNATURE FEATURES**

Experience the Adria Exclusive Design SunRoof® and panoramic window in the Twin Supreme and our 'cabin-loft' interior now in all Twins.

#### Living

Contemporary new interior design and spacious living.

# iving in a

Contemporary living spaces and a choice of layouts, furniture and textiles.

Smart lighting management, with spot, LED and ambient lights, easy to control your ambience in all living spaces.

## Interior features

I. Contemporary interior design with smart lighting system.

II. Adria Exclusive Design SunRoof® with panoramic window (Supreme).

III. Exclusive 'cabin-loft' open design (all models).