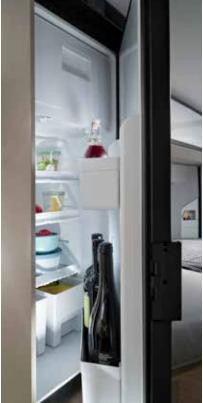

#### **KEY** features

- Exclusive Design Sunroof® and panorama.
- 'Cabin-loft' design and new lighting.
- Duplex bathroom solution, with swivelling wall.
- New form seating dinette with extendable table.
- Electrical pull-down bed in SGX.
- 90 l or 152 l compressor fridge, sink, oven and grill.

**FIAT 6D ENGINE** 

2,3 140 / 160 / 180 HP

(—)ebasto

**E**ruma

<del>'t</del>ruma

- Fiat Ducato with sporty new graphics.
- · 'Cabin-loft' design and new lighting.
- Large roof window 700 x 500 mm.
- New form seating dinette with extendable table.
- Rear bedroom with single, double or fixed beds.
- 90 l,115 l or 152 l compressor fridge, sink, oven and grill.
- · Dinette table, use outside with extendable leg.
- Truma heater located in dinette.