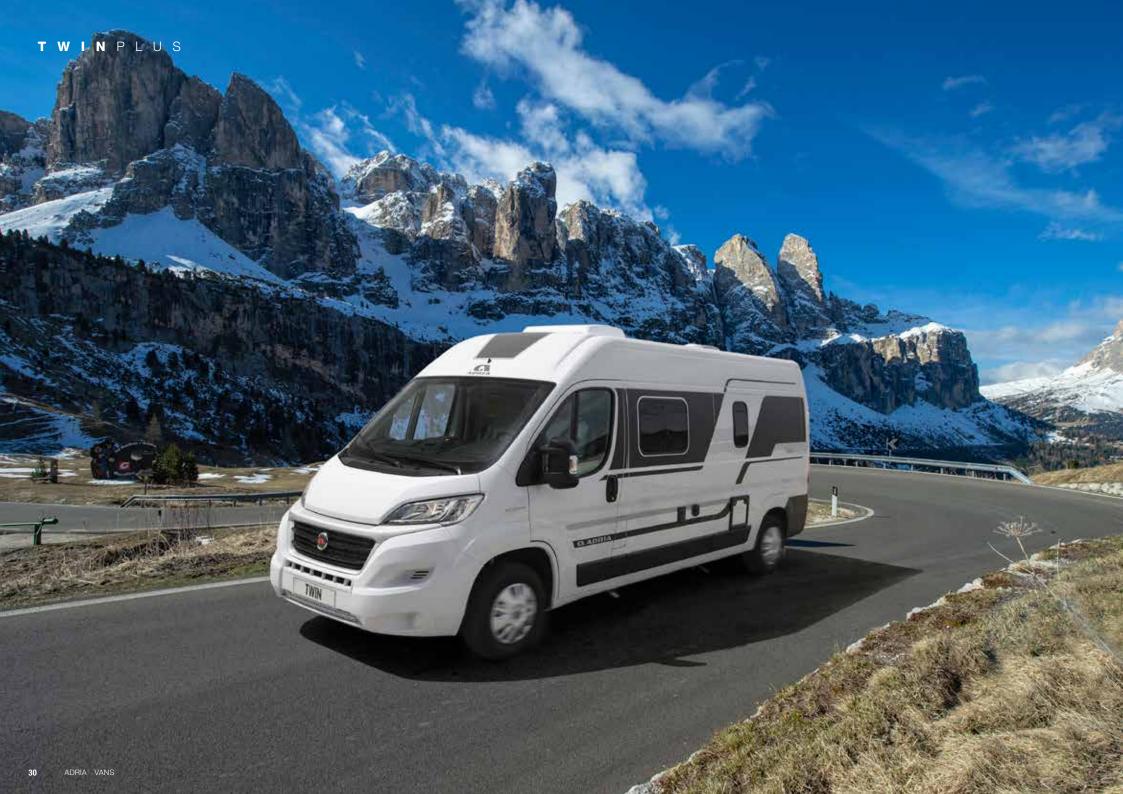

#### **ESCAPE THE ORDINARY IN A TWIN PLUS.**

The large roof window brings in light and a whole new feeling of space and the 'cabin loft' design adds headroom and space. An ergonomic, contemporary interior now with improved soft-close doors, new kitchen features and improved insulation.

**FIAT 6D ENGINE** 

2,3 140 / 160 / 180 HP

(—)ebasto

**E**ruma

<del>'t</del>ruma

- Fiat Ducato with sporty new graphics.
- · 'Cabin-loft' design and new lighting.
- Large roof window 700 x 500 mm.
- New form seating dinette with extendable table.
- Rear bedroom with single, double or fixed beds.
- 90 l,115 l or 152 l compressor fridge, sink, oven and grill.
- · Dinette table, use outside with extendable leg.
- Truma heater located in dinette.

#### Key options:

- Isofix; Mosquito net; front dinette bed.
- · Electrical sliding door.
- Awnings, solar panels, air-conditioning.
- New soft furnishing choices.

TWIN supreme

TWIN plus

**EXTERIOR** finishes