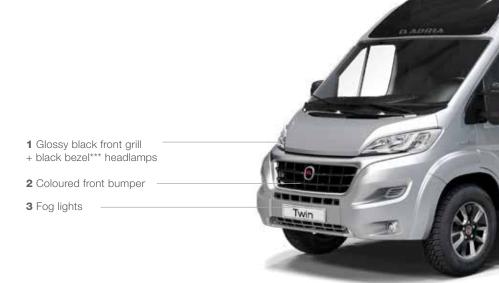

Black bezel\*\*\*

Rear view camera

Parking sensors

15" Wheel covers

16" Light alloy wheels

16" Wheel covers

16" Light alloy wheels (Maxi)