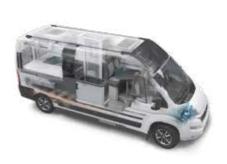

#### 4 INSULATION.

Adria's 'Thermo-build' standards, with optimum insulation materials, air flow management and heating, tested in our own climate chamber.

#### 6 AIRFLOW.

Adria's sophisticated Air Flow System means every vehicle has integrated airflow and ventilation designed in.

#### Climate control

Adria Twins can be used all year round and offer Truma heating (Webasto on 640 SGX), combined with Adria 'Thermobuild' standards of insulation and air-flow management for perfect comfort.

#### **INSULATION**

All Adria campervans are built with advanced insulation materials, best heating design and air-flow with no 'cold spots' for controllable comfort, all year round.

#### **AIR-FLOW MANAGEMENT**

Adria's integrated Air Flow System for ventilation and the optimum circulation of air, cooling and heating.