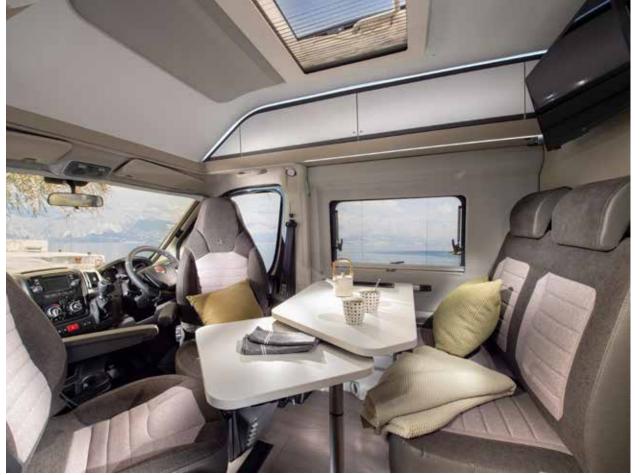

#### **SIGNATURE FEATURES**

Experience the Adria Exclusive Design SunRoof® and panoramic window in the Twin Supreme and our 'cabin-loft' interior now in all Twins.

#### **HOME-STYLE FEELING**

Spacious ergonomic interiors and comfortable home style beds and bathrooms.

#### **CONTEMPORARY LIVING SPACES**

Opening up the design of the living space and achieving a more open plan 'cabin loft' design interior means more flowing living spaces.

#### Living

Contemporary new interior design and spacious living.

# iving in a

Contemporary living spaces and a choice of layouts, furniture and textiles.

Smart lighting management, with spot, LED and ambient lights, easy to control your ambience in all living spaces.