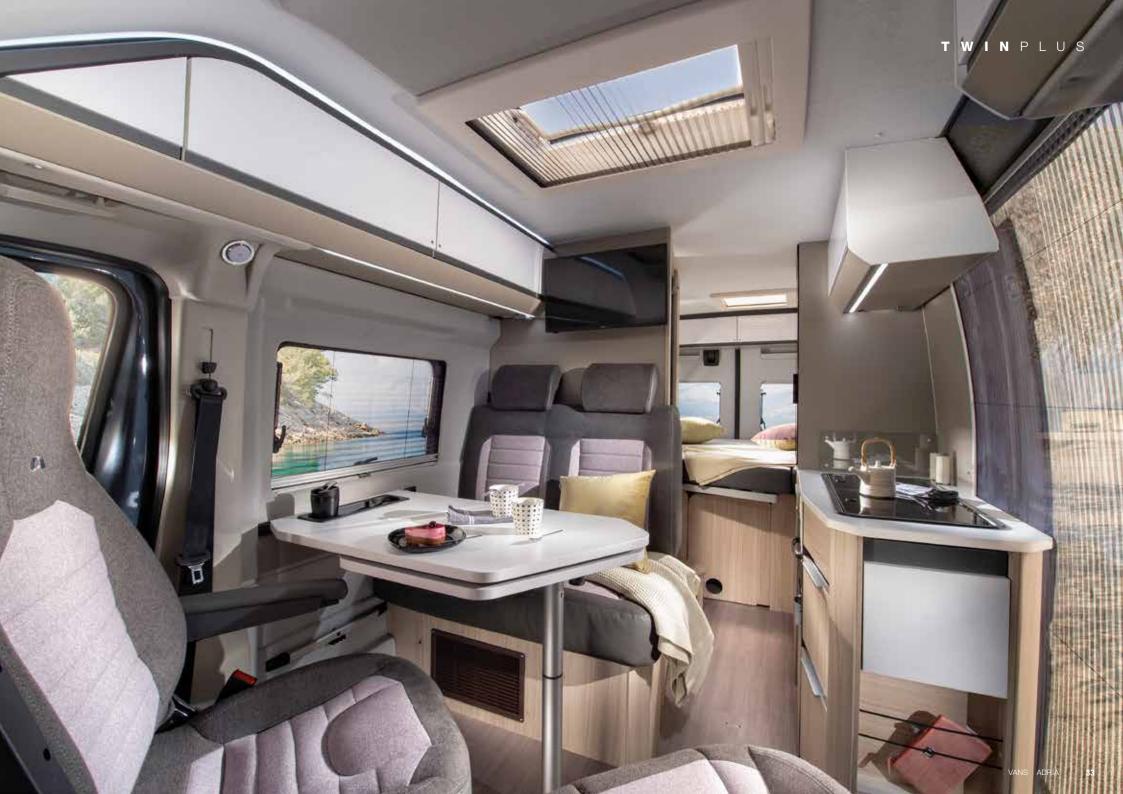

## TWINS MEET THE NEW GENERATION

Our new generation campervans offer the best in contemporary campervan design, exclusive features and the best base vehicles.

#### **CONTEMPORARY LIVING SPACES**

Opening up the design of the living space and achieving a more open plan 'cabin loft' design interior means more flowing living spaces.

#### Living

Contemporary new interior design and spacious living.

# iving in a

Contemporary living spaces and a choice of layouts, furniture and textiles.

Smart lighting management, with spot, LED and ambient lights, easy to control your ambience in all living spaces.