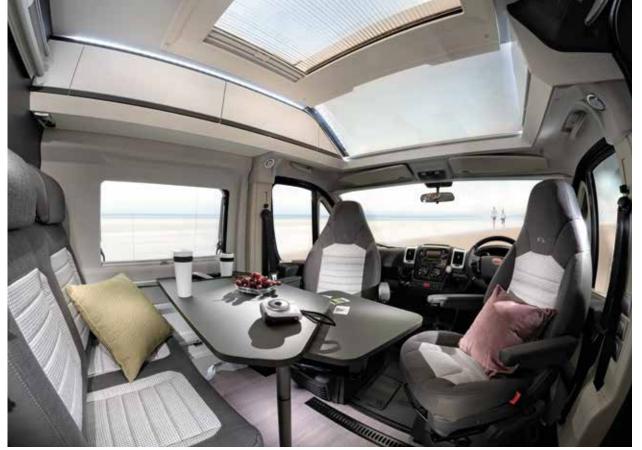

#### **SIGNATURE FEATURES**

Experience the Adria Exclusive Design SunRoof® and panoramic window in the Twin Supreme and our 'cabin-loft' interior now in all Twins.

#### **CONTEMPORARY LIVING SPACES**

Opening up the design of the living space and achieving a more open plan 'cabin loft' design interior means more flowing living spaces.

## Interior features

I. Contemporary interior design with smart lighting system.

II. Adria Exclusive Design SunRoof® with panoramic window (Supreme).

III. Exclusive 'cabin-loft' open design (all models).