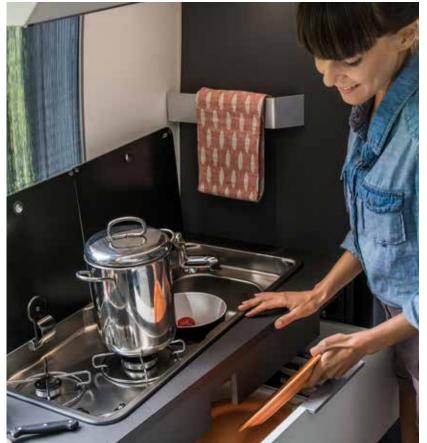

#### Kitchens

Intelligently designed kitchens with oven and grill as standard, great space and functionality.

## n kitchens

Inspiring kitchen designs based on ergonomic principles, with style and functionality, matched with the best appliances.

#### **KEY** features

- Exclusive Design Sunroof® and panorama.
- 'Cabin-loft' design and new lighting.
- Duplex bathroom solution, with swivelling wall.
- New form seating dinette with extendable table.
- Electrical pull-down bed in SGX.
- 90 l or 152 l compressor fridge, sink, oven and grill.