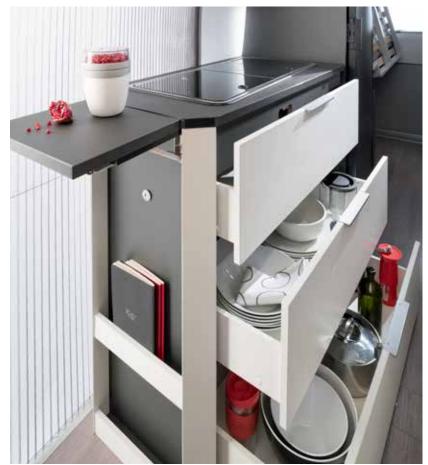

#### Kitchens

Intelligently designed kitchens with oven and grill as standard, great space and functionality.

## n kitchens

Inspiring kitchen designs based on ergonomic principles, with style and functionality, matched with the best appliances.

#### **KEY** features

- Exclusive Design Sunroof® and panorama.
- 'Cabin-loft' design and new lighting.
- Duplex bathroom solution, with swivelling wall.
- New form seating dinette with extendable table.
- Electrical pull-down bed in SGX.
- 90 l or 152 l compressor fridge, sink, oven and grill.