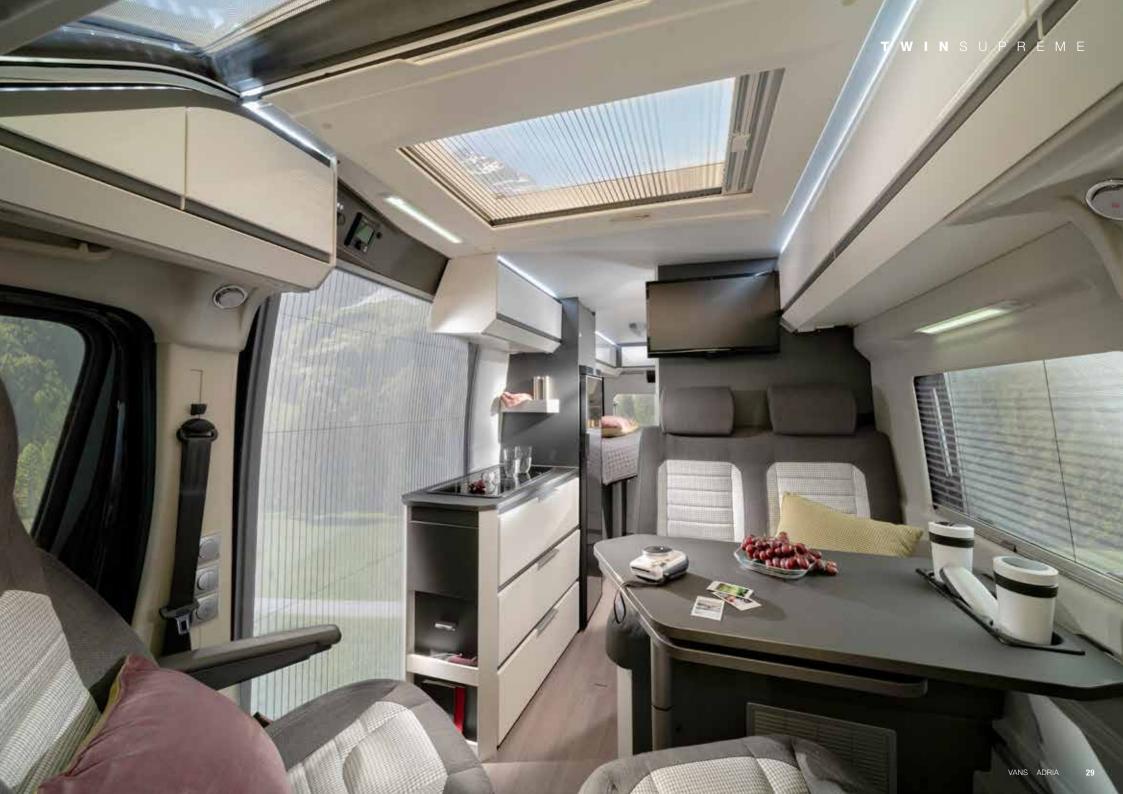

#### **INSPIRED DESIGN**

The award-winning Twin Supreme and right across the range, expect inspiration as standard.

#### **SIGNATURE FEATURES**

Experience the Adria Exclusive Design SunRoof® and panoramic window in the Twin Supreme and our 'cabin-loft' interior now in all Twins.

#### **CONTEMPORARY LIVING SPACES**

Opening up the design of the living space and achieving a more open plan 'cabin loft' design interior means more flowing living spaces.

## AWARD-WINNING CAMPERVANS

The new generation Twin Supreme earned the highest independent accolade, a European Innovation Award in 2019, for its design.