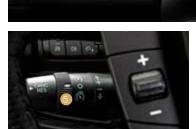

#### **HIGH LEVEL DASHBOARD**

Towing hook

**5** Cruise control

- 1 Leather steering wheel and gearshift
- 2 Silver air vents
- 3 Automatic air condition
- 4 9-speed automatic gearbox\*\*\*