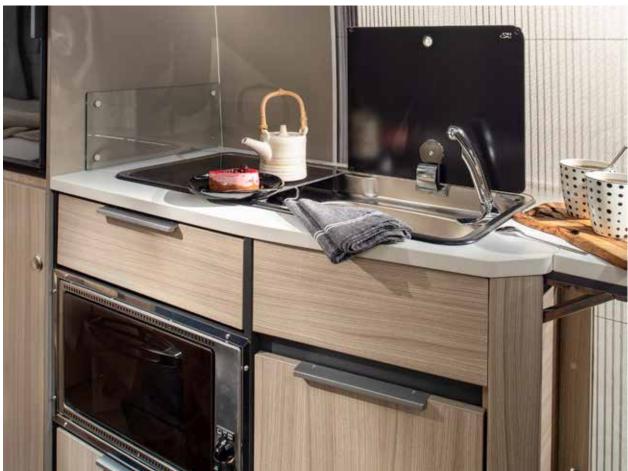

#### Kitchens

Intelligently designed kitchens with oven and grill as standard, great space and functionality.

## n kitchens

Inspiring kitchen designs based on ergonomic principles, with style and functionality, matched with the best appliances.

IV. New kitchen design.

V. Dinette with expandable table and leg for outdoor use.

**VI.** Choice of bathroom solutions.

VII. Heating by Truma and Webasto (640 SGX).

truma (-)ebasto