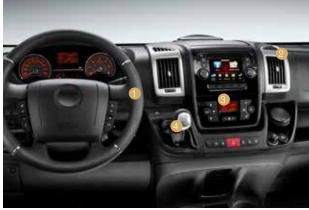

#### **HIGH LEVEL DASHBOARD**

Towing hook

**5** Cruise control

- 1 Leather steering wheel and gearshift
- 2 Silver air vents
- 3 Automatic air condition
- 4 9-speed automatic gearbox\*\*\*