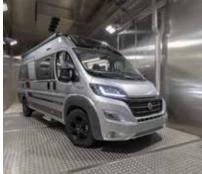

#### MEET THE NEW GENERATION

Escape the ordinary in our award-winning new Twin campervans. High specifications and really practical, comfortable layouts across the entire range. Signature features like our exclusive SunRoof® in the Twin Supreme and 'Cabin-loft' open plan design now in all models.

## Exterior features

New generation Twin campervans with high specifications on Fiat Ducato.

- **1** Fiat Ducato base vehicle.
- 2 Automotive style cabin exterior in choice of exterior colours.
- 3 New graphics.
- 4 Framed windows.
- **5** Adria Exclusive Design SunRoof® with panoramic window (Supreme).
- **6** Soft-closing doors with integrated mosquito net as option.
- **7** LED awning light. **8** Insulated and heated waste water tank.
- **9** Pre-installation for rear-view camera.
- **10** Electrical power sliding door option.