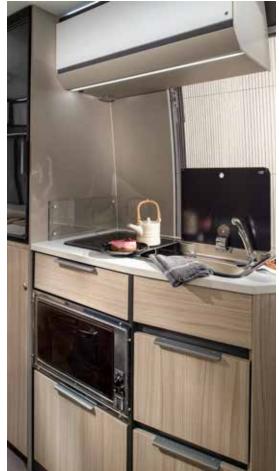

#### Kitchens

Intelligently designed kitchens with oven and grill as standard, great space and functionality.

## n kitchens

Inspiring kitchen designs based on ergonomic principles, with style and functionality, matched with the best appliances.

IV. New kitchen design.

V. Dinette with expandable table and leg for outdoor use.

**VI.** Choice of bathroom solutions.

VII. Heating by Truma and Webasto (640 SGX).

truma (-)ebasto