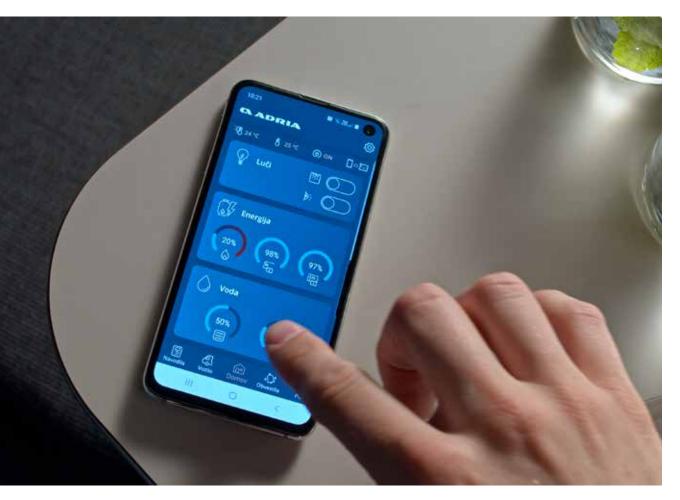

#### **ADRIA MACH**

Adria MACH smart control mobile application controls key functions, monitor utilities, gives access to user manuals, navigation data and Mobile Office functions. (Available as option for Sonic and new generation Matrix Plus & Supreme and Coral Plus & Supreme).

## Adria MACH makes everything easy!

Mobile Artificial Intelligence Communications Hardware. Our smart control mobile application is available as option on **Sonic**, and new generation **Coral Plus & Supreme** and **Matrix Plus & Supreme**.

#### REMOTE\*\* CONTROL OF KEY FUNCTIONS

Remote\*\* control of key functions (lighting, heating, electricity, water, gas) with statistics and prediction feature.

#### **MOBILE OFFICE\***

Mobile Office\*\* Wi-Fi hotspot functionality (access to web, IP radio and TV).

\* Terms and conditions apply. Check details with supplying dealers or on www.adria.co.uk. \*\*SIM card needed.