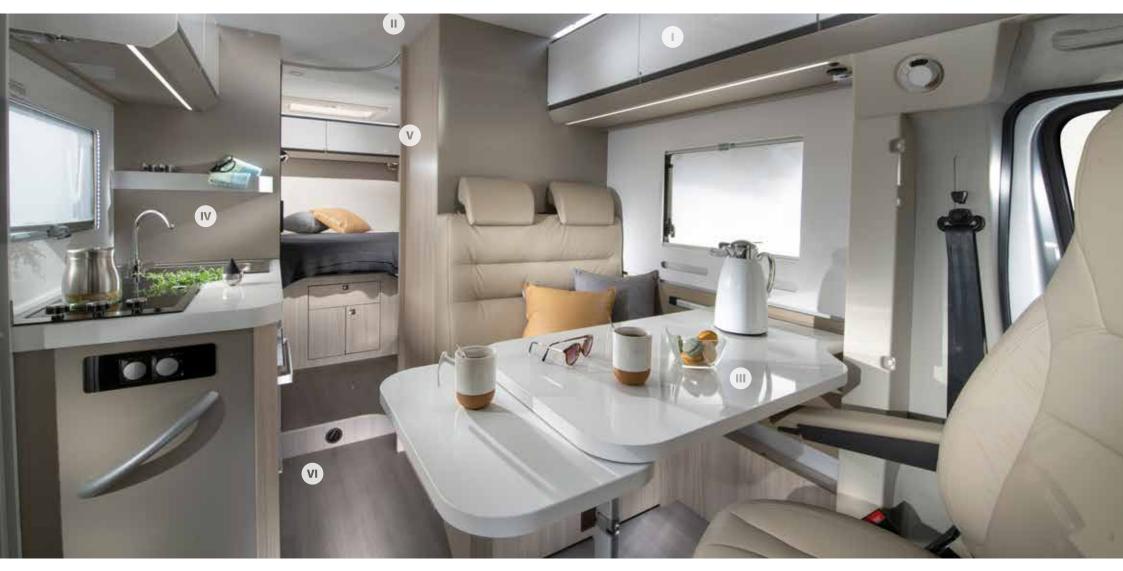

#### Interior features

I. Sandy White interior design.

II. Exclusive SunRoof® panoramic window.

**III.** Dinette on double floor, and optional Isofix. **IV.** Smart kitchen with large fridge and all functionalities.

V. Duplex bathroom with swivel-shower wall.

VI. Truma heating.