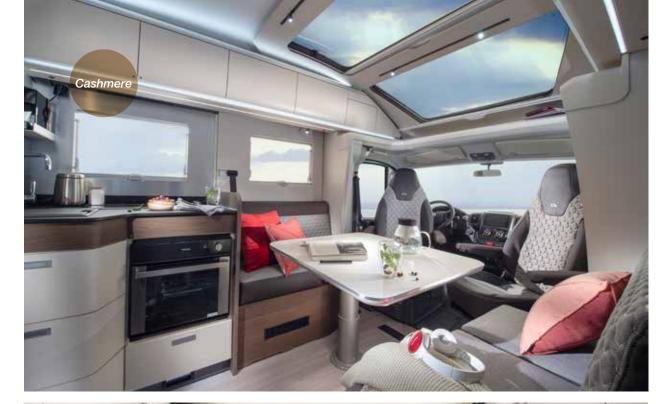

### **KEY** features

**LENGTH** 7485 mm **WIDTH** 2299 mm **HEIGHT** 2905 mm WEIGHT 3650 - 4400 kg FIAT 6D ENGINE 2,3 140 / 160 / 180 HP

- Adria 'Comprex' construction with 'silver' body and large panorama.
- New lightweight front pull-down bed, with more headroom and ceiling lights.
- Cashmere furniture style, choice of textiles and soft furnishings.
- Contemporary living spaces, new kitchen, dinette, bathroom and bedroom.
- New multimedia wall, with TV holder, USB port and phone charging surface.
- New design garage with two doors, power sockets and LED lights.
- Alde heating.
   Advia MACL smart contra
- Adria MACH smart control mobile app as option.

### MATRIX STYLING

MATRIX supreme

**EXTERIOR** finishes

INTERIOR

CASHMERE

MATRIX plus

WHITE

with optional paint colours available