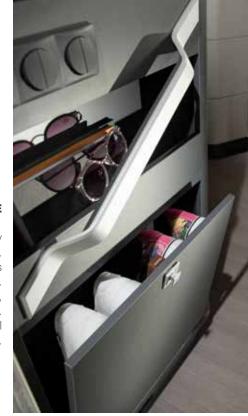

### STORAGE

Convex overhead cupboards with illuminated profile and easy to open mechanism. Large wardrobe design and kitchen with large capacity drawers and utensils track. Large garage 120 cm height (model dependent), two doors, 220v | 12v connectors and LED lights. Habitation door with quiet, smooth operation and multi-functional storage container.

#### CORALSUPREME | PLUS

STORAGE

Convex overhead cupboards with illuminated profile and easy to open mechanism. Large wardrobe design and kitchen with large capacity drawers and utensils track. Large garage 120 cm height (model dependent), two doors, 220 v | 12 v connectors and LED lights. Habitation door with quiet, smooth operation and multi-functional storage container.