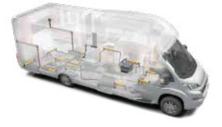

#### **3\_BODY CONSTRUCTION.**

Adria's unique 'Comprex' body construction combines the torsional strength of wood, the durability of polyester and the moisture-stopping properties of polyurethane.

## **Body Construction**

Adria's unique 'Comprex' construction combines the torsional strength of wood, the durability of polyurethane and the moisture-stopping properties of polyester.

#### **NEW DOUBLE FLOOR**

Double floor provides a single level floor throughout and 13 cm underfloor space. For integrated utilities, insulation and extra storage.

4 exterior polyester body shell cladding

5 exterior polyesterbody shell cladding6 XPS Styrofoam insulation foam7 Reinforced hardwood profile

\* Terms and conditions apply. Please check details with your supplying dealer or on www.adria.co.uk. Please check www.adria.co.uk for individual model specifications and technical details.