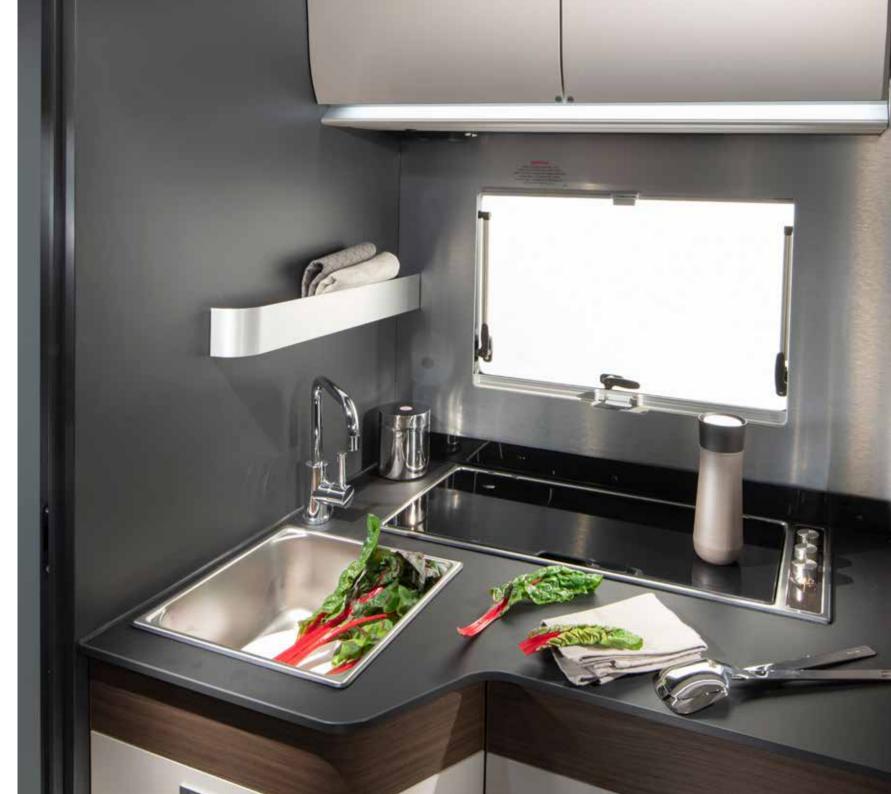

# 🗇 kitchens

Inspiring kitchen designs based on ergonomic principles, with style, great space and functionality, matched with the best appliances.

### **KITCHEN**

The new S line kitchen, offers more worktop space, more storage and he best appliances.

• Three burner stove and oven.

Slim solid laminate FENIX NTM ® worktop.

Large storage, soft-closing drawers.

### **KITCHEN**

The new S line kitchen, offers more worktop space, more storage and the best appliances.

• Three burner stove and oven.

Slim solid laminate FENIX NTM ® worktop.

Large storage, soft-closing drawers.