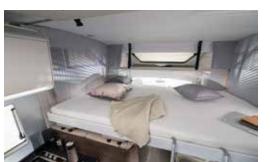

### BEDROOM

New rear bedroom designs, with all formats of bed, for a great night's sleep. Large rear bedroom in a choice of bed formats.

- Luxe mattresses for great comfort.
- Underbed and overhead storage.
- Bedside cupboards.
- Spotlights.
- USB ports.

### BEDROOM

New rear bedroom designs, with all formats of bed, for a great night's sleep. Large rear bedroom in a choice of bed formats

- Luxe mattresses for great comfort.
- Underbed and overhead storage.
- Bedside cupboards.
- Spotlights.
- USB ports.