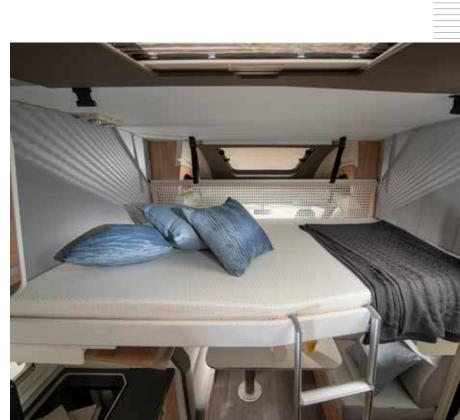

### FRONT PULL-DOWN BED

Integrated pull-down bed, easy access, new lighting and ventilation. Lighter construction with large bed and more standing height, when not in use.