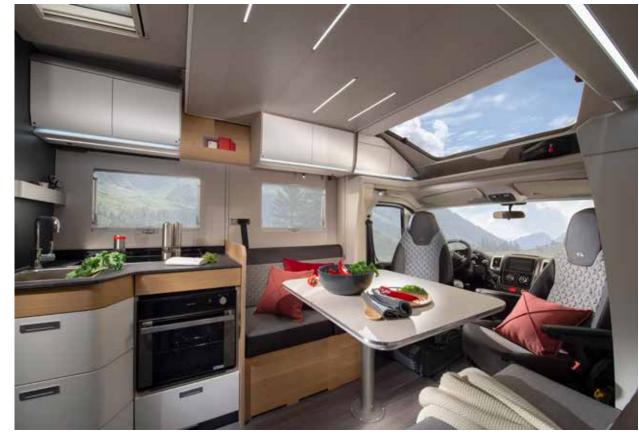

# Designed for living

#### **DETAILS MATTER**

All of our motorhomes are designed for living, where the details matter and every centimetre really counts. The science of layouts and construction, with everything in the right place, is learned over decades and Adria brings this experience to every layout.

Living Contemporary new interior design and spacious living. Bathrooms A wide choice of layouts and bathroom solutions.

Kitchens Intelligently designed kitchens with great space and functionality. Storage

# 🗇 kitchens

Inspiring kitchen designs based on ergonomic principles, with style, great space and functionality, matched with the best appliances.