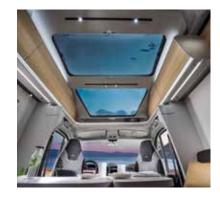

### ADRIA EXCLUSIVE DESIGN SUNROOF®

New Adria Exclusive Design SunRoof ® and large panoramic window, for 'atrium-style' living, which gives more natural light and adds the feeling of space, with shading and ventilation.

## : Interior features

I. Adria Exclusive Design SunRoof<sup>®</sup>.

II. SunRoof<sup>®</sup> and panoramic window with shading and ventilation. III. Contemporary living spaces, on single level, double floor.

IV. New S line kitchen, with large worktop, storage and the best appliances. **V.** New bathroom design, restyled for more space and comfort.

**VI.** Large bedroom in a choice of bed formats, with higher quality mattresses.

**VII.** New multimedia wall, with TV holder, USB port and phone charging surface.