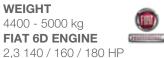

#### WEIGHT 3500 - 4400 kg

**FIAT 6D ENGINE** 2,3 140 / 160 / 180 HP

- Adria 'Comprex' construction with white body and large panorama.
- Adria Exclusive Design SunRoof<sup>®</sup> with integrated shading.
- Alpine White furniture style, choice of textiles and soft furnishings.
- Contemporary living spaces, new kitchen, dinette, bathroom and bedroom.
- New multi-media wall, with TV holder, USB port and phone charging surface.
- New design garage with two doors, power sockets and LED lights.
- Truma heating.