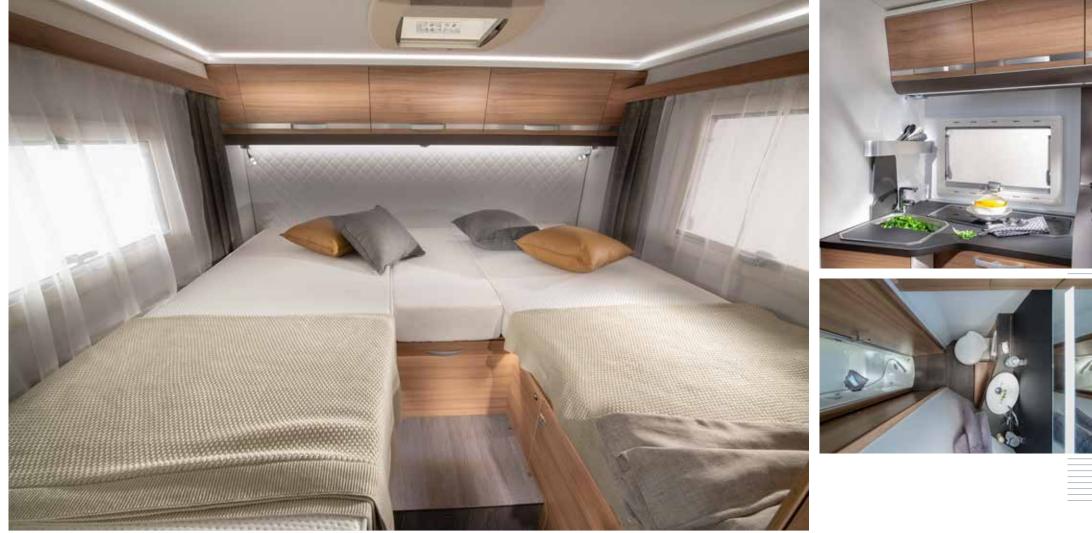

#### Interior features

I. Light-frame electrically operated front pull-down bed.

II. Large dinette with Isofix and up-to 5 homologated seats.

**IV.** Contemporary interior design with choice of soft furnishings. **V.** Multipanel.

V. Multimedia wall and touch screen control panel.

VI. Double floor in dinette VII. Truma heating.

MOTORHOMES ADRIA 81

#### CORAL AXESS

The classic ready to go models in the range, with white body and good specifications. Comfortable and practical interiors with a choice of textiles and soft-furnishings.