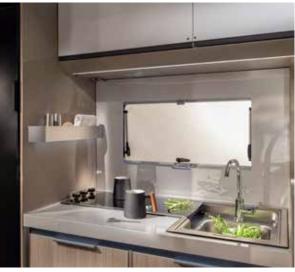

#### Interior features

I. Sandy White interior design.

II. Exclusive SunRoof® panoramic window.

**III.** Dinette on double floor, and optional Isofix. **IV.** Smart kitchen with large fridge and all functionalities.