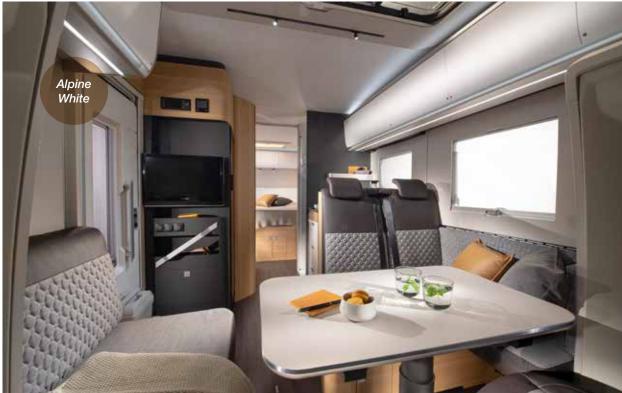

### LENGTH

6999 - 7485 mm WIDTH 2299 mm HEIGHT 2905 mm

- Adria 'Comprex' construction with white body and large panorama.
- New lightweight front pull-down bed, with more headroom and ceiling lights.
- Alpine White furniture style, choice of textiles and soft furnishings.
- Contemporary living spaces, new kitchen, dinette, bathroom and bedroom.
- New multimedia wall, with TV holder, USB port and phone charging surface.
- New design garage with two doors, power sockets and LED lights.
- Truma heating.

SILVER METALLIC

ALPINE WHITE