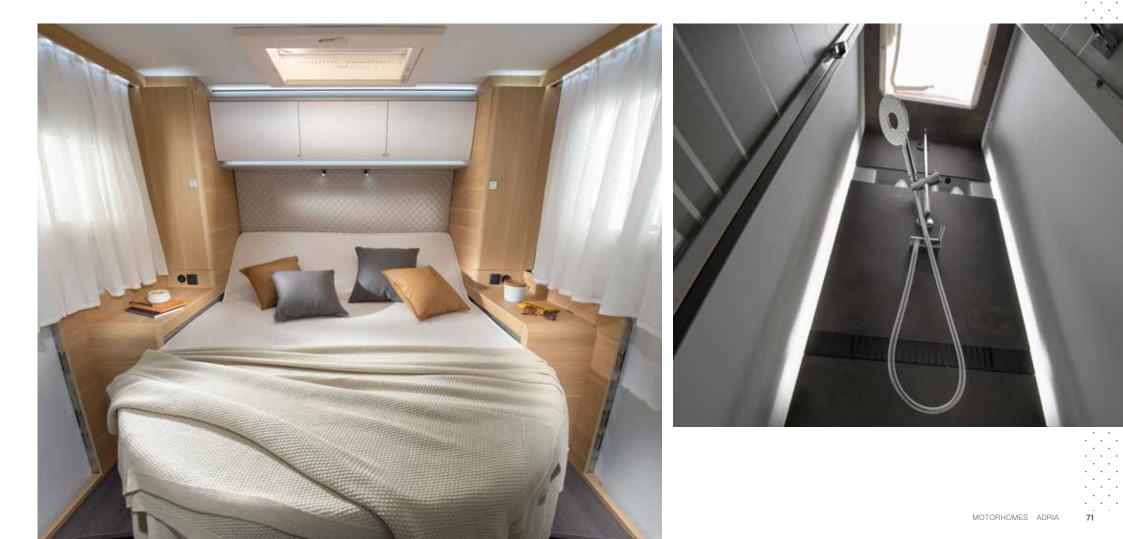

# E bedrooms

A choice of sleeping solutions, with easy to access beds with optimised dimensions, lighting design and really comfortable mattresses.

### BEDROOM

New rear bedroom designs, with all formats of bed, for a great night's sleep. Large rear bedroom in a choice of bed formats.

- Luxe mattresses for great comfort.
- Underbed and overhead storage.
- Bedside cupboards.
- Spotlights.
- USB ports.

### BEDROOM

New rear bedroom designs, with all formats of bed, for a great night's sleep. Large rear bedroom in a choice of bed formats

- Luxe mattresses for great comfort.
- Underbed and overhead storage.
- Bedside cupboards.
- Spotlights.
- USB ports.

# 🛎 bathrooms

Hotel-style, practical bathrooms with quality fittings and touches of luxury.

### BATHROOM

New bathroom design, completely restyled for more space and comfort.

- Large spacious bathroom.
- Mirror with spotlights.
- Storage for personal items.
- New shower with elegant shower wall and ventilation.