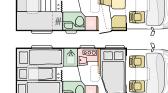

ms and conditions apply. Please visit www.adria.co.uk



### 360° WALKTHROUGH

Step inside Matrix, take a 360° Walkthrough on www.adria.co.uk.

### Interior features



I. 1. Light-frame electrically operated front pull-down bed.

II. Large dinette with IsofixIII. Large panoramicand up-to 5 homologatedwindow.seats.

IV. Contemporary interior design with choice of soft trunishings.

V. Multimedia wall and touch screen control panel.

VI. Double floor in dinette VII. Truma heating.









### MATRIX AXESS

The classic entry-level models in the range, with white body and good specifications. Comfortable and practical interiors with a choice of textiles and soft-furnishings.

### MATRIXAXESS LAYOUTS





670 SC

L 7503 (mm)

W 2299 (mm)



D

4



D

4

600 SC

L 6985 (mm)

W **2299** (mm)



KEY data

### **LENGTH** 5969 - 7503 mm **WIDTH**

2299 mm

HEIGHT 2810 - 2860 mm WEIGHT

3500 - 4400 kg (except 520 ST model) FIAT 6D ENGINE 2,3 140 / 160 / 180 HP

### Adria 'Comprex' body construction, white body and panoramic window.

- Tempo Brown interior design with choice of textiles.
- Luxurious rear bedroom and manual front pull down bed.
- 'V design' kitchen with large fridge, three burner stove and oven.
- Dinette on double floor with option for 5<sup>th</sup> homologated seat and Isofix.
- Multimedia wall and touchscreen control with TV holder.
- Truma heating.

**KEY** features





### MATRIXAXESS STYLING

### INTERIOR

### **STANDARD SELECTION** textiles

#### TEMPO BROWN



MABEL



**OPTIONAL** leathers

### LEATHER EDWARD



LEATHER CHARLES



**EXTERIOR** finishes