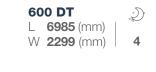

600 SC

L 6985 (mm)

W **2299** (mm)

KEY data

### **LENGTH** 5969 - 7503 mm **WIDTH**

2299 mm

HEIGHT 2810 - 2860 mm WEIGHT

3500 - 4400 kg (except 520 ST model) FIAT 6D ENGINE 2,3 140 / 160 / 180 HP