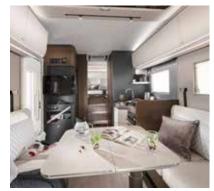

### : Interior features

**I.** New large panoramic window with shading, open for ventilation.

**II.** New lightweight construction front pull-down bed.

III. Contemporary living spaces, on single level above new double floor.

**IV.** New S line kitchen, with large worktop, storage and the best appliances.

**V.** New bathroom design, restyled for more space and comfort.

**VI.** Large bedroom in a choice of bed formats, all with higher quality mattresses.

**VII.** New multimedia wall, with TV holder, USB port and phone charging surface.

### MATRIX SUPREME PLUS

The comfortable home environment, offers great living spaces and practical features, complemented by a new selection of textiles and soft furnishings.

Large panoramic window. • New sound system with hidden speakers. •