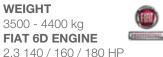

#### WEIGHT 3650 - 4400 kg FIAT 6D ENGINE

2,3 140 / 160 / 180 HP

- Adria 'Comprex' construction with 'silver' body and large panorama.
  Adria Exclusive Design SunRoof<sup>®</sup>
- Adna Exclusive Design SurrAcc with integrated shading.
  Cashmere furniture style with
- Cashmere furniture style with choice of textiles and soft furnishings.
- Contemporary living spaces, new kitchen, dinette, bathroom and bedroom.
- New multi-media wall, with TV holder, USB port and phone charging surface.
- New design garage with two doors, power sockets and LED lights.
- Alde heating.
- Adria MACH smart control mobile app as option.