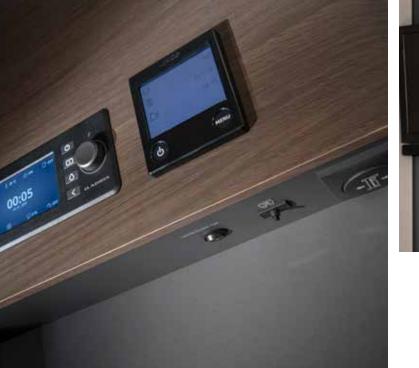

### **MULTIMEDIA**

New multi-media wall, with TV holder (up to 32"), USB port and phone charging surface. New sound system with exciter and subwoofer, hidden speakers and Bluetooth<sup>®</sup>. New digital controller, easy to use and controls all main living functions.

### MULTIMEDIA

New multi-media wall, with TV holder (up to 32"), USB port and phone charging surface. New sound system with exciter and subwoofer, hidden speakers and Bluetooth®. New digital controller, easy to use and controls all main living functions.