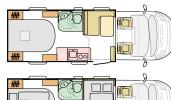

#### CORAL LAYOUTS

74 ADRIA MOTORHOMES

#### CORAL LAYOUTS

#### LENGTH

7485 mm WIDTH 2299 mm HEIGHT 2905 mm

#### WEIGHT 3650 - 4400 kg FIAT 6D ENGINE

2,3 140 / 160 / 180 HP

- Adria 'Comprex' construction with 'silver' body and large panorama.
  Adria Exclusive Design SunRoof<sup>®</sup>
- Adna Exclusive Design SurrAcc with integrated shading.
  Cashmere furniture style with
- Cashmere furniture style with choice of textiles and soft furnishings.
- Contemporary living spaces, new kitchen, dinette, bathroom and bedroom.
- New multi-media wall, with TV holder, USB port and phone charging surface.
- New design garage with two doors, power sockets and LED lights.
- Alde heating.
- Adria MACH smart control mobile app as option.

#### WEIGHT 3500 - 4400 kg

**FIAT 6D ENGINE** 2,3 140 / 160 / 180 HP

- Adria 'Comprex' construction with white body and large panorama.
- Adria Exclusive Design SunRoof<sup>®</sup> with integrated shading.
- Alpine White furniture style, choice of textiles and soft furnishings.
- Contemporary living spaces, new kitchen, dinette, bathroom and bedroom.
- New multi-media wall, with TV holder, USB port and phone charging surface.
- New design garage with two doors, power sockets and LED lights.
- Truma heating.