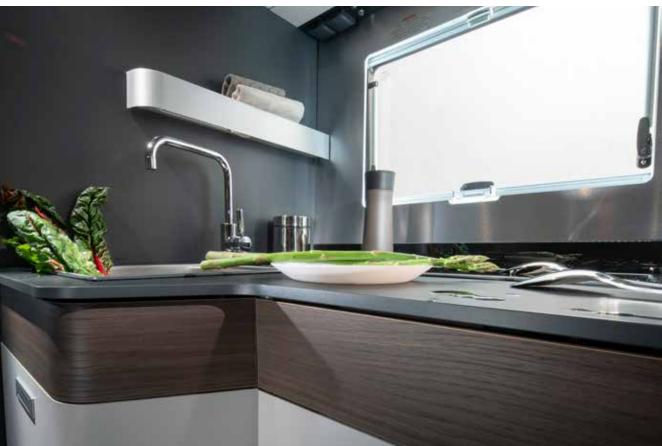

### **KITCHEN**

The new S line kitchen, offers more worktop space, more storage and he best appliances.

• Three burner stove and oven.

Slim solid laminate FENIX NTM ® worktop.

Large storage, soft-closing drawers.

### **KITCHEN**

The new S line kitchen, offers more worktop space, more storage and the best appliances.

• Three burner stove and oven.

Slim solid laminate FENIX NTM ® worktop.

Large storage, soft-closing drawers.