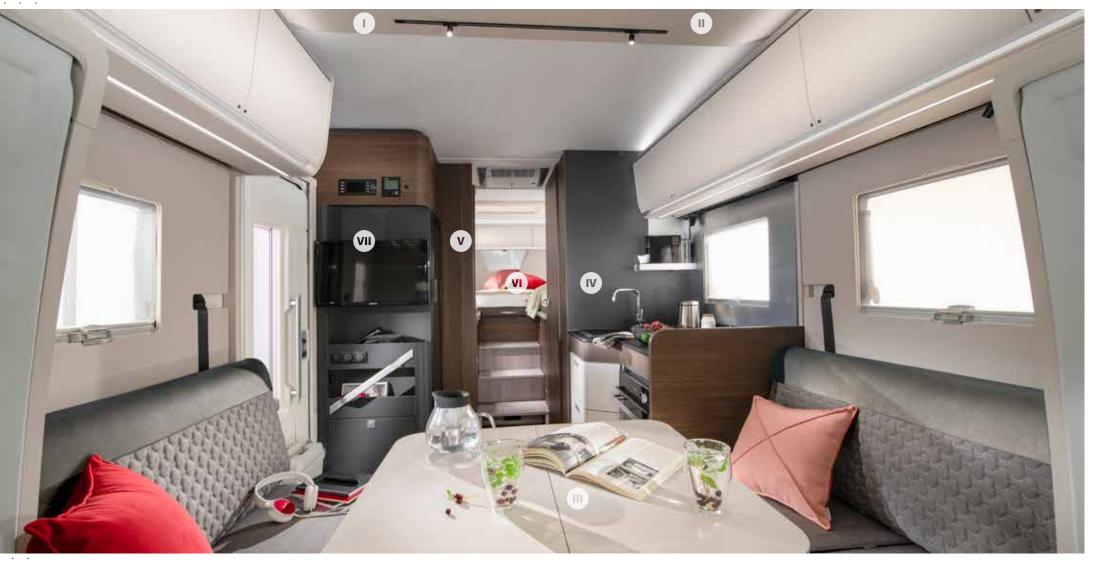

# Interior features

I. Comfortable living room with new seating and lighting.

**II.**Contemporary interior design with choice of textiles.

III. Large dinette with adjustable table and optional Isofix

**IV.** Multimedia wall and touch-screen control with TV holder (22-28").

V. Light-frame electricallyoperated front pull-down bed.

**VI**. Window lining in dinette (Supreme and Plus models).

VII. Concave design deep overhead cupboards.