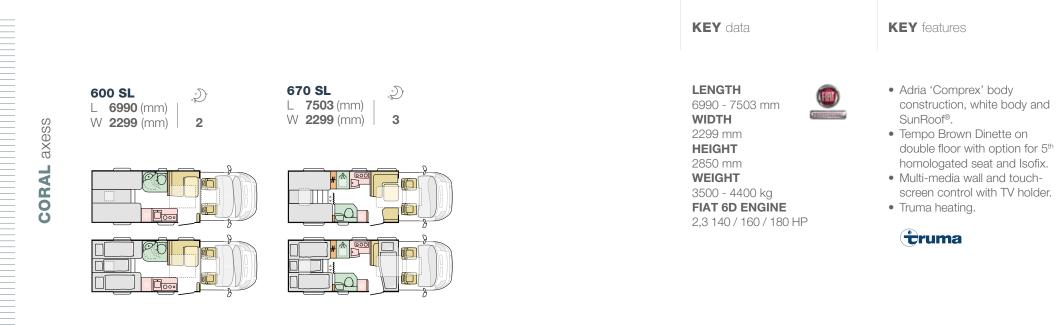

#### CORAL LAYOUTS

74 ADRIA MOTORHOMES

#### CORAL LAYOUTS

#### **KEY** data

#### **KEY** features

#### LENGTH

7485 mm WIDTH 2299 mm HEIGHT 2905 mm

#### WEIGHT 3650 - 4400 kg FIAT 6D ENGINE

2,3 140 / 160 / 180 HP

- Adria 'Comprex' construction with 'silver' body and large panorama.
  Adria Exclusive Design SunRoof<sup>®</sup>
- Adna Exclusive Design SurrAcc with integrated shading.
  Cashmere furniture style with
- Cashmere furniture style with choice of textiles and soft furnishings.
- Contemporary living spaces, new kitchen, dinette, bathroom and bedroom.
- New multi-media wall, with TV holder, USB port and phone charging surface.
- New design garage with two doors, power sockets and LED lights.
- Alde heating.
- Adria MACH smart control mobile app as option.