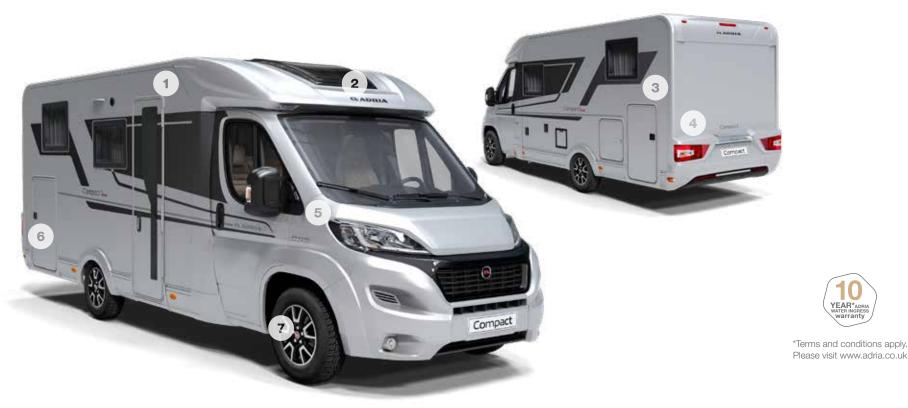

#### Exterior features Compact, a stylish, comfortable and practical motorhome which you can take almost anywhere

1 Adria 'Comprex' body construction.

**2** Sleek aerodynamic **3** 'Silver' body cap with integrated (Supreme) or White panoramic window. body (Plus).

4 Dynamic rear wall design with LED lights.

5 Slim-fit exterior with body width 2,12 m.

6 Easy access garage with power & storage solutions.

7 Automotive side skirts.

360° WALKTHROUGH

YEAR\*ADRIA WATER INGRESS warranty