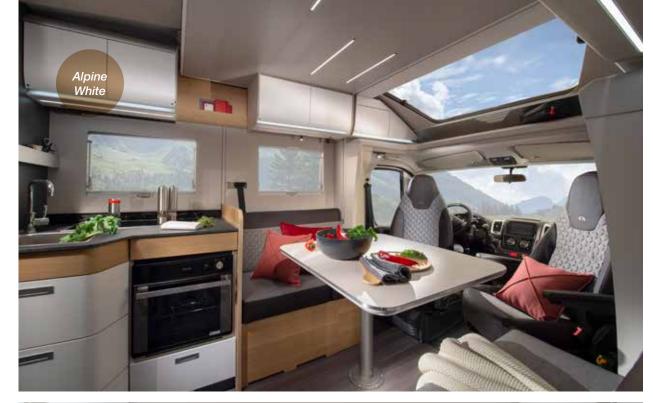

### LENGTH

6999 - 7485 mm WIDTH 2299 mm HEIGHT 2905 mm

- Adria 'Comprex' construction with white body and large panorama.
- New lightweight front pull-down bed, with more headroom and ceiling lights.
- Alpine White furniture style, choice of textiles and soft furnishings.
- Contemporary living spaces, new kitchen, dinette, bathroom and bedroom.
- New multimedia wall, with TV holder, USB port and phone charging surface.
- New design garage with two doors, power sockets and LED lights.
- Truma heating.

SILVER METALLIC

ALPINE WHITE