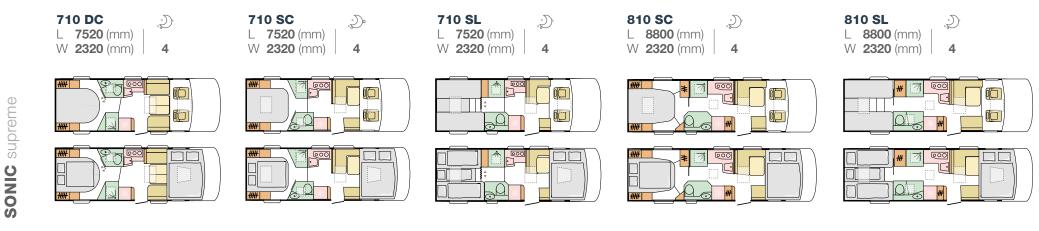

#### SONIC LAYOUTS

600 SL L 6999 (mm) | W 2320 (mm) | 4

Ø

#### SONIC IAYOUTS

**KEY** data

#### **KEY** features

LENGTH

7520 - 8800 mm WIDTH 2320 mm HEIGHT 2960 - 2980 mm

- Adria exclusive styling with silver metallic alu body and panoramic window.
- Adria 'Comprex' body construction on AL-KO high profile chassis.
- Symphony White interior design with choice of textiles & new soft furnishings.
- 'S Line' kitchen with 167 I fridge, 3 burner stove and oven.
- Luxurious rear bedroom and electrically operated front pull-down bed.
- Alde heating.
  - Adria MACH smart control mobile app as option.

LENGTH 6999 mm WIDTH 2320 mm HEIGHT 2970 mm

- Adria exclusive styling white body and optional panoramic window.
- Adria 'Comprex' body construction
   Luxurious rear bedroom and on Fiat High Profile chassis.
- Tempo Brown interior design with choice of textiles.
- 'S Line' kitchen with 142l or 167l fridge, 3 burner stove and oven.
- electrically operated front pull-down bed.
- Truma heating.
- Adria MACH smart control mobile app. (option).