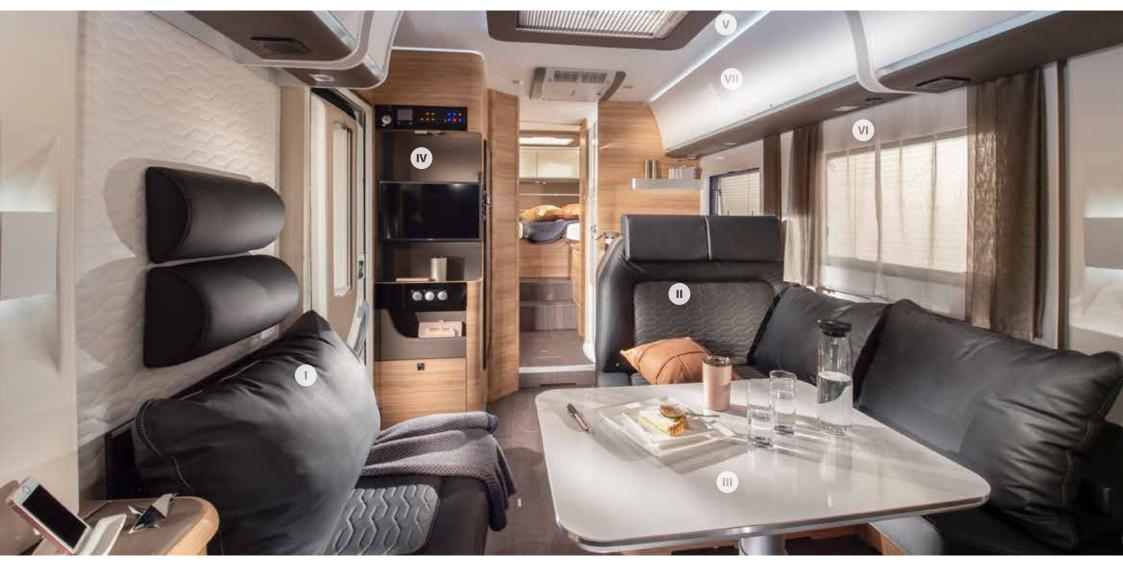

# Interior features

I. Comfortable living room with new seating and lighting.

**II.**Contemporary interior design with choice of textiles.

III. Large dinette with adjustable table and optional Isofix

**IV.** Multimedia wall and touch-screen control with TV holder (22-28").

V. Light-frame electricallyoperated front pull-down bed.

**VI**. Window lining in dinette (Supreme and Plus models).

VII. Concave design deep overhead cupboards.