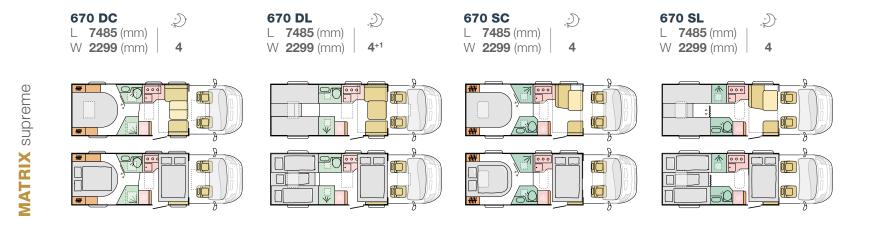

### MATRIX LAYOUTS

### **KEY** data

### **KEY** features

**LENGTH** 7485 mm **WIDTH** 2299 mm **HEIGHT** 2905 mm WEIGHT 3650 - 4400 kg FIAT 6D ENGINE 2,3 140 / 160 / 180 HP

- Adria 'Comprex' construction with 'silver' body and large panorama.
- New lightweight front pull-down bed, with more headroom and ceiling lights.
- Cashmere furniture style, choice of textiles and soft furnishings.
- Contemporary living spaces, new kitchen, dinette, bathroom and bedroom.
- New multimedia wall, with TV holder, USB port and phone charging surface.
- New design garage with two doors, power sockets and LED lights.
- Alde heating.
   Advia MACL smart contra
- Adria MACH smart control mobile app as option.

### LENGTH

6999 - 7485 mm WIDTH 2299 mm HEIGHT 2905 mm

- Adria 'Comprex' construction with white body and large panorama.
- New lightweight front pull-down bed, with more headroom and ceiling lights.
- Alpine White furniture style, choice of textiles and soft furnishings.
- Contemporary living spaces, new kitchen, dinette, bathroom and bedroom.
- New multimedia wall, with TV holder, USB port and phone charging surface.
- New design garage with two doors, power sockets and LED lights.
- Truma heating.