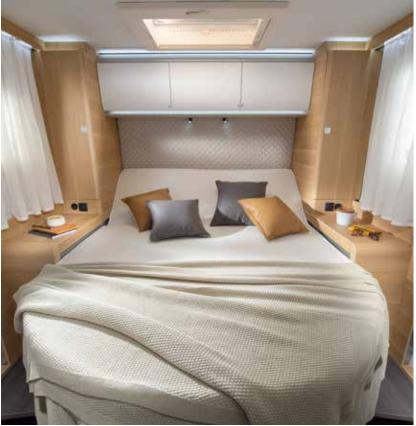

# E bedrooms

A choice of sleeping solutions, with easy to access beds with optimised dimensions, lighting design and really comfortable mattresses.

### BEDROOM

New rear bedroom designs, with all formats of bed, for a great night's sleep. Large rear bedroom in a choice of bed formats.

- Luxe mattresses for great comfort.
- Underbed and overhead storage.
- Bedside cupboards.
- Spotlights.
- USB ports.

### BEDROOM

New rear bedroom designs, with all formats of bed, for a great night's sleep. Large rear bedroom in a choice of bed formats

- Luxe mattresses for great comfort.
- Underbed and overhead storage.
- Bedside cupboards.
- Spotlights.
- USB ports.