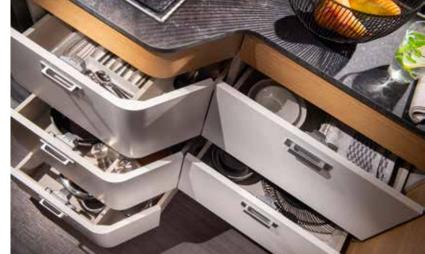

### STORAGE

Convex overhead cupboards with illuminated profile and easy to open mechanism. Large wardrobe design and kitchen with large capacity drawers and utensils track. Large garage 120 cm height (model dependent), two doors, 220v | 12v connectors and LED lights. Habitation door with quiet, smooth operation and multi-functional storage container.

#### CORALSUPREME | PLUS

STORAGE

Convex overhead cupboards with illuminated profile and easy to open mechanism. Large wardrobe design and kitchen with large capacity drawers and utensils track. Large garage 120 cm height (model dependent), two doors, 220 v | 12 v connectors and LED lights. Habitation door with quiet, smooth operation and multi-functional storage container.