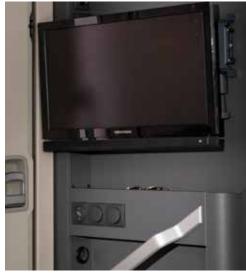

### **MULTIMEDIA**

New multi-media wall, with TV holder (up to 32"), USB port and phone charging surface. New sound system with exciter and subwoofer, hidden speakers and Bluetooth<sup>®</sup>. New digital controller, easy to use and controls all main living functions.

### MULTIMEDIA

New multi-media wall, with TV holder (up to 32"), USB port and phone charging surface. New sound system with exciter and subwoofer, hidden speakers and Bluetooth®. New digital controller, easy to use and controls all main living functions.