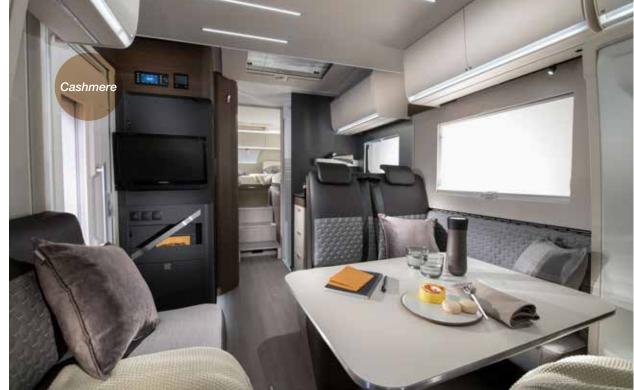

#### WEIGHT 3650 - 4400 kg FIAT 6D ENGINE

2,3 140 / 160 / 180 HP

- Adria 'Comprex' construction with 'silver' body and large panorama.
  Adria Exclusive Design SunRoof<sup>®</sup>
- Adna Exclusive Design SurrAcc with integrated shading.
  Cashmere furniture style with
- Cashmere furniture style with choice of textiles and soft furnishings.
- Contemporary living spaces, new kitchen, dinette, bathroom and bedroom.
- New multi-media wall, with TV holder, USB port and phone charging surface.
- New design garage with two doors, power sockets and LED lights.
- Alde heating.
- Adria MACH smart control mobile app as option.

#### CASHMERE

CORAL plus

.

. . .

WHITE

with optional paint colours available