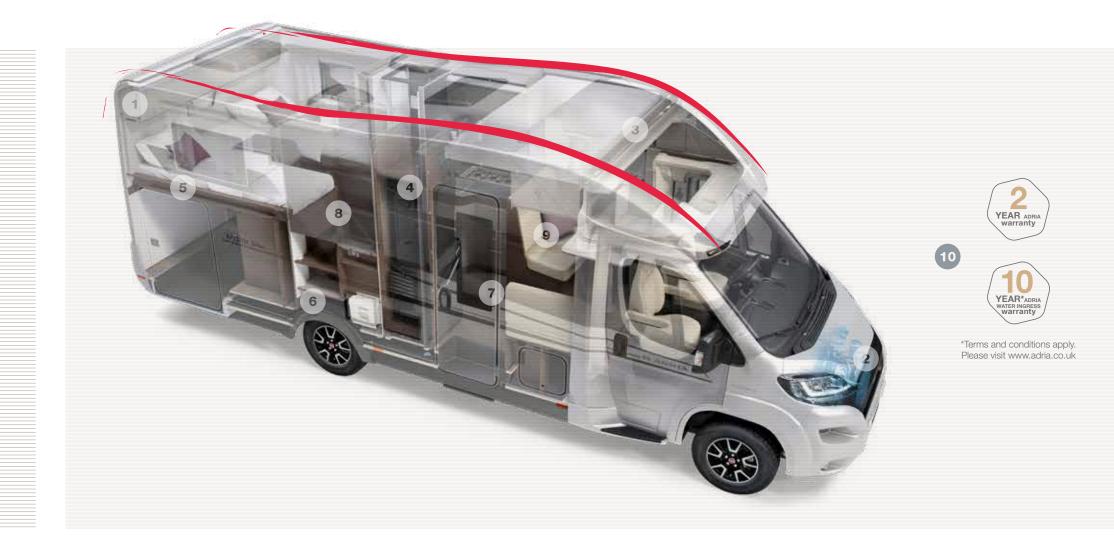

#### **1\_INSPIRED DESIGN.**

Exclusive exterior styling with dynamic front profiles, stylish rear walls and signature features such as the Adria Exclusive Design SunRoof® and large panoramic windows, on many models.

#### 2\_BASE VEHICLES.

Perfect integration with the base vehicle with Fiat Ducato. The latest Euro 6 engines and a range of driver aids available.

#### **3\_BODY CONSTRUCTION.**

Adria's unique 'Comprex' body construction combines the torsional strength of wood, the durability of polyester and the moisture-stopping properties of polyurethane.

#### **4\_CLIMATE CONTROL.**

Designed for living all year round, with optimized heating efficiency by Truma and Alde. Precisely engineered and tested to extremes in our climate chamber.

#### **5\_INSULATION.**

The latest thermal insulation materials, sophisticated heat and air flow management to Adria's 'Thermo-build' standards.

#### 6\_AIRFLOW.

Adria's sophisticated Air Flow System means every vehicle has integrated air-flow and ventilation, with no cold-spots.

#### 7\_WINDOWS & DOORS.

The largest and most advanced panoramic windows and sun roofs available, with built-in features. Integrated windows and doors ensure optimum natural lighting, ventilation, privacy and security.

#### **8\_FURNITURE & STORAGE.**

Craftsman-built cabinetry integrated with heating and air flow for optimum thermal efficiency. New garage design and great storage solutions.

#### 9\_COMFORT.

Contemporary living spaces with optimized space and functionality for comfortable living and a home-style feeling.

#### **10\_CUSTOMER SERVICE.**

Class-leading 2 Year General Warranty and 10 Year Water Ingress Warranty\* as standard, over 500 dealers and efficient after sales and parts service.