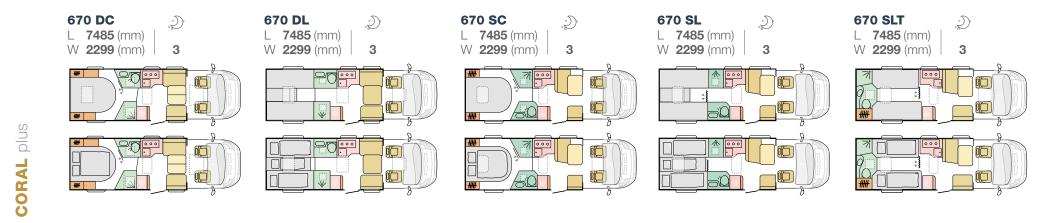

#### CORAL LAYOUTS

74 ADRIA MOTORHOMES

#### CORAL LAYOUTS

#### **KEY** data

#### **KEY** features

#### LENGTH

7485 mm WIDTH 2299 mm HEIGHT 2905 mm

#### WEIGHT 3650 - 4400 kg FIAT 6D ENGINE

2,3 140 / 160 / 180 HP

- Adria 'Comprex' construction with 'silver' body and large panorama.
  Adria Exclusive Design SunRoof<sup>®</sup>
- Adna Exclusive Design SurrAcc with integrated shading.
  Cashmere furniture style with
- Cashmere furniture style with choice of textiles and soft furnishings.
- Contemporary living spaces, new kitchen, dinette, bathroom and bedroom.
- New multi-media wall, with TV holder, USB port and phone charging surface.
- New design garage with two doors, power sockets and LED lights.
- Alde heating.
- Adria MACH smart control mobile app as option.

#### WEIGHT 3500 - 4400 kg

**FIAT 6D ENGINE** 2,3 140 / 160 / 180 HP

- Adria 'Comprex' construction with white body and large panorama.
- Adria Exclusive Design SunRoof<sup>®</sup> with integrated shading.
- Alpine White furniture style, choice of textiles and soft furnishings.
- Contemporary living spaces, new kitchen, dinette, bathroom and bedroom.
- New multi-media wall, with TV holder, USB port and phone charging surface.
- New design garage with two doors, power sockets and LED lights.
- Truma heating.