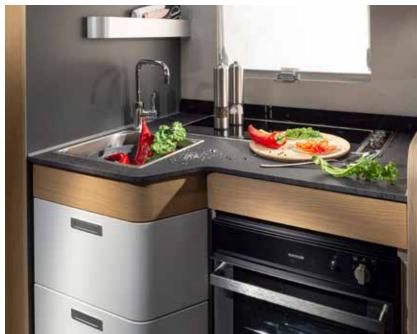

# 🗇 kitchens

Inspiring kitchen designs based on ergonomic principles, with style, great space and functionality, matched with the best appliances.

### **KITCHEN**

The new S line kitchen, offers more worktop space, more storage and he best appliances.

• Three burner stove and oven.

Slim solid laminate FENIX NTM ® worktop.

Large storage, soft-closing drawers.

1421 slim absorption fridge.

### **KITCHEN**

The new S line kitchen, offers more worktop space, more storage and the best appliances.

• Three burner stove and oven.

Slim solid laminate FENIX NTM ® worktop.

Large storage, soft-closing drawers.

142I slim absorption fridge.