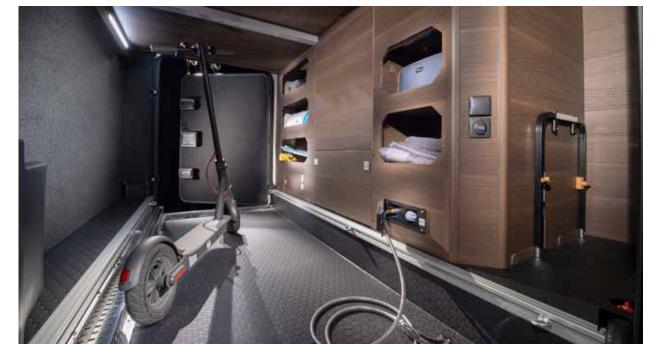

#### NEW GARAGE DESIGN

All garages now offer new floor design, new doors with hidden hinges and pneumatic cylinders, have LED lights,12v|240v sockets and fixing profiles. Supreme models also offer extra sound insulation and new single handle opening mechanism.

# >> multimedia

Smart storage.

New garage designs, with easier access, lighting and power.

Inside, find innovative storage solutions throughout, with large capacity wardrobes, cupboards and drawers.

Smart Living.

### STORAGE

Convex overhead cupboards with illuminated profile and easy to open mechanism. Large wardrobe design and kitchen with large capacity drawers and utensils track. Large garage 120 cm height (model dependent), two doors, 220v | 12v connectors and LED lights. Habitation door with quiet, smooth operation and multi-functional storage container.

#### CORALSUPREME | PLUS

STORAGE

Convex overhead cupboards with illuminated profile and easy to open mechanism. Large wardrobe design and kitchen with large capacity drawers and utensils track. Large garage 120 cm height (model dependent), two doors, 220 v | 12 v connectors and LED lights. Habitation door with quiet, smooth operation and multi-functional storage container.