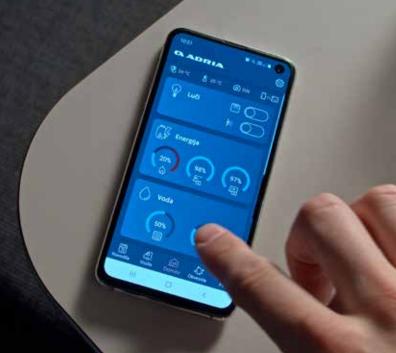

#### **ADRIA MACH**

Adria MACH smart control mobile application controls key functions, monitor utilities, gives access to user manuals, navigation data and Mobile Office functions. (Available as option for Sonic and new generation Matrix Plus & Supreme and Coral Plus & Supreme).

## Adria MACH makes everything easy!

Mobile Artificial Intelligence Communications Hardware. Our smart control mobile application is available as option on **Sonic**, and new generation **Coral Plus & Supreme** and **Matrix Plus & Supreme**.

#### REMOTE\*\* CONTROL OF KEY FUNCTIONS

Remote\*\* control of key functions (lighting, heating, electricity, water, gas) with statistics and prediction feature.

### **ADRIA MACH**

smart control mobile application is available as an option on Sonic models and Matrix Plus & Supreme and Coral Plus & Supreme models. MACH controls key functions, monitor utilities, gives access to user manuals and provides navigation data and Mobile Office functions. See www.adria.co.uk/MACH for details.

### **C O R A L** S U P R E M E | P L U S

**INSPIRED SOLUTIONS** 

Innovative new solutions

for inspired living.

smart control mobile application is available as an option. MACH controls key functions, monitor utilities, gives access to user manuals and provides navigation data and Mobile Office functions.