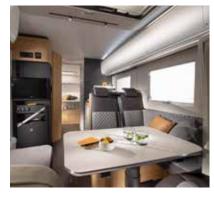

## : Interior features

I. Adria Exclusive Design SunRoof<sup>®</sup>.

II. SunRoof<sup>®</sup> and panoramic window with shading and ventilation. III. Contemporary living spaces, on single level, double floor.

IV. New S line kitchen, with large worktop, storage and the best appliances. **V.** New bathroom design, restyled for more space and comfort.

**VI.** Large bedroom in a choice of bed formats, with higher quality mattresses.

**VII.** New multimedia wall, with TV holder, USB port and phone charging surface.

### **CORAL**SUPREME | PLUS

The comfortable home environment, offers great living spaces and practical features, complemented by a new selection of textiles and soft furnishings.

Adria Design Exclusive SunRoof® and panoramic window.