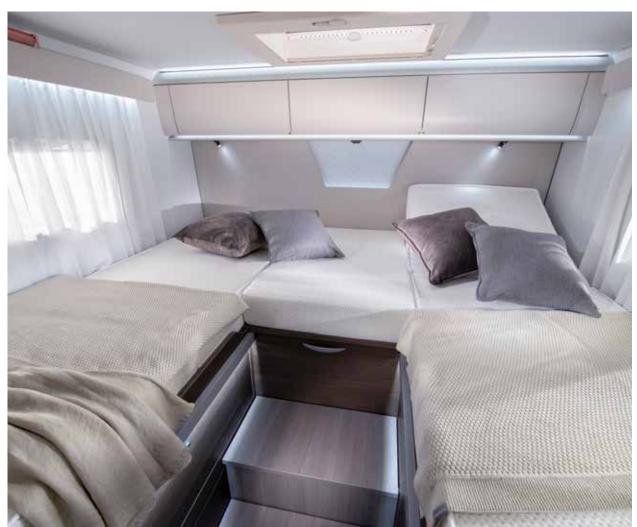

# E bedrooms

A choice of sleeping solutions, with easy to access beds with optimised dimensions, lighting design and really comfortable mattresses.

### BEDROOM

New rear bedroom designs, with all formats of bed, for a great night's sleep. Large rear bedroom in a choice of bed formats.

- Luxe mattresses for great comfort.
- Underbed and overhead storage.
- Bedside cupboards.
- Spotlights.
- USB ports.

### BEDROOM

New rear bedroom designs, with all formats of bed, for a great night's sleep. Large rear bedroom in a choice of bed formats

- Luxe mattresses for great comfort.
- Underbed and overhead storage.
- Bedside cupboards.
- Spotlights.
- USB ports.