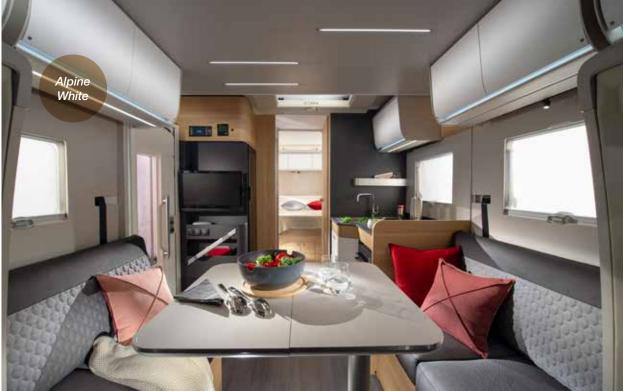

# Designed for living

#### **DETAILS MATTER**

All of our motorhomes are designed for living, where the details matter and every centimetre really counts. The science of layouts and construction, with everything in the right place, is learned over decades and Adria brings this experience to every layout.

Living Contemporary new interior design and spacious living. Bathrooms A wide choice of layouts and bathroom solutions.

Kitchens Intelligently designed kitchens with great space and functionality. Storage

Contemporary living spaces with furniture selection complemented by a choice of textiles and soft furnishings.

Smart lighting management, with spot, LED and ambient lights, easy to control your ambience in all living spaces.