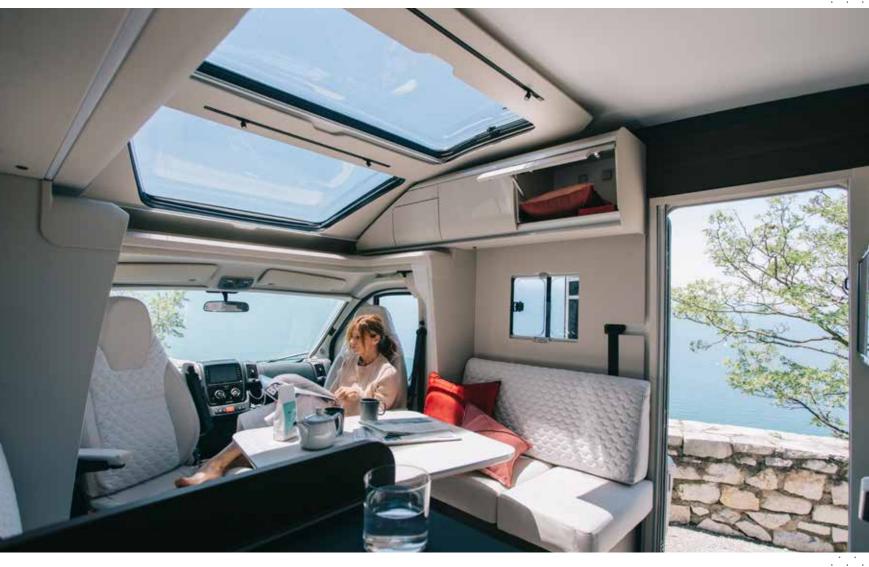

### ADRIA EXCLUSIVE DESIGN SUNROOF®

New Adria Exclusive Design SunRoof ® and large panoramic window, for 'atrium-style' living, which gives more natural light and adds the feeling of space, with shading and ventilation.

## : Interior features

I. Adria Exclusive Design SunRoof<sup>®</sup>.

II. SunRoof<sup>®</sup> and panoramic window with shading and ventilation. III. Contemporary living spaces, on single level, double floor.