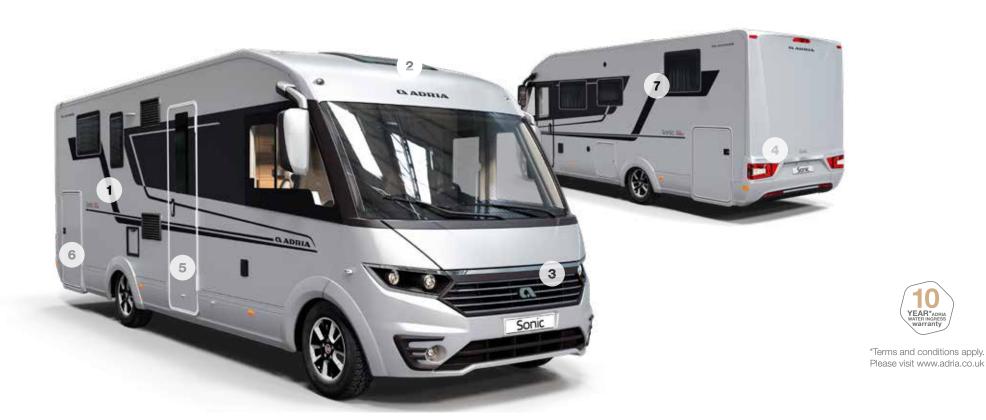

1 Adria 'Comprex' body construction with sporty new graphics.

Axess).

2 Panoramic roof **3** Exclusive front window (optional in mask grill and automotive style details.

**4** New integrated LED lights (Supreme), LED channel lights (Plus).

**5** Wide 650 mm entrance door.

6 New garage design with lights, power and new storage solutions.

7 Seitz S4 framed windows (Supreme)..

360° WALKTHROUGH 360° WALKTHROUGH

YEAR\*ADRI

ATER INGRES warranty

Step inside Sonic, take a 360° Walkthrough on www.adria.co.uk.