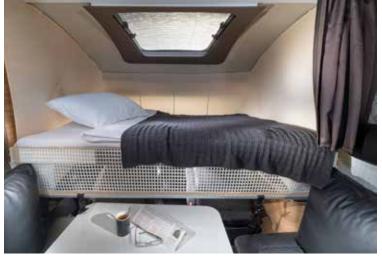

### FRONT PULL-DOWN BED

Integrated pull-down bed, easy access, new lighting and ventilation. Lighter construction with large bed and more standing height, when not in use.