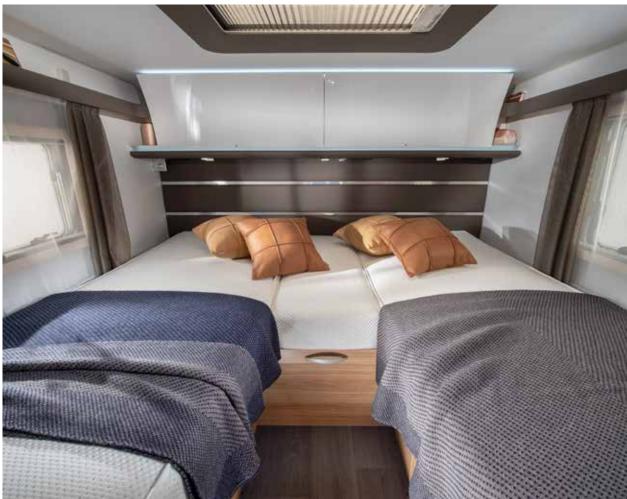

### BEDROOM

New rear bedroom designs, with all formats of bed, for a great night's sleep. Large rear bedroom in a choice of bed formats.

- Luxe mattresses for great comfort.
- Underbed and overhead storage.
- Bedside cupboards.
- Spotlights.
- USB ports.

### BEDROOM

New rear bedroom designs, with all formats of bed, for a great night's sleep. Large rear bedroom in a choice of bed formats

- Luxe mattresses for great comfort.
- Underbed and overhead storage.
- Bedside cupboards.
- Spotlights.
- USB ports.