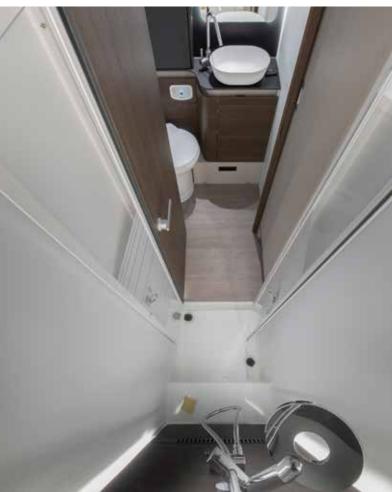

# 🛎 bathrooms

Hotel-style, practical bathrooms with quality fittings and touches of luxury.

**IV.** New S line kitchen, with large worktop, storage and the best appliances.

**V.** New bathroom design, restyled for more space and comfort.

**VI.** Large bedroom in a choice of bed formats, all with higher quality mattresses.

### BATHROOM

New bathroom design, completely restyled for more space and comfort.

- Large spacious bathroom.
- Mirror with spotlights.
- Storage for personal items.
- New shower with elegant shower wall and ventilation.