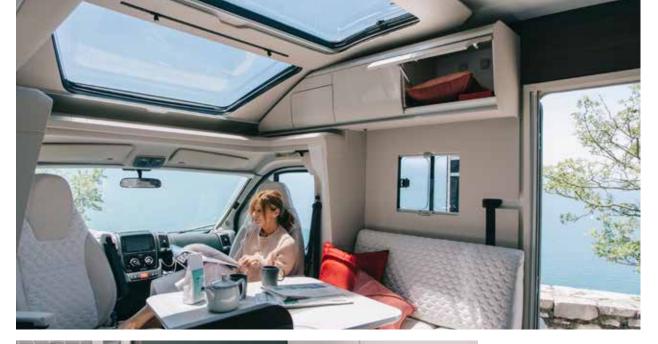

#### **1\_INSPIRED DESIGN.**

Exclusive exterior styling with dynamic front profiles, stylish rear walls and signature features such as the Adria Exclusive Design SunRoof® and large panoramic windows, on many models.

#### 7\_WINDOWS & DOORS.

The largest and most advanced panoramic windows and sun roofs available, with built-in features. Integrated windows and doors ensure optimum natural lighting, ventilation, privacy and security.

### ADRIA EXCLUSIVE DESIGN SUNROOF®

New Adria Exclusive Design SunRoof ® and large panoramic window, for 'atrium-style' living, which gives more natural light and adds the feeling of space, with shading and ventilation.