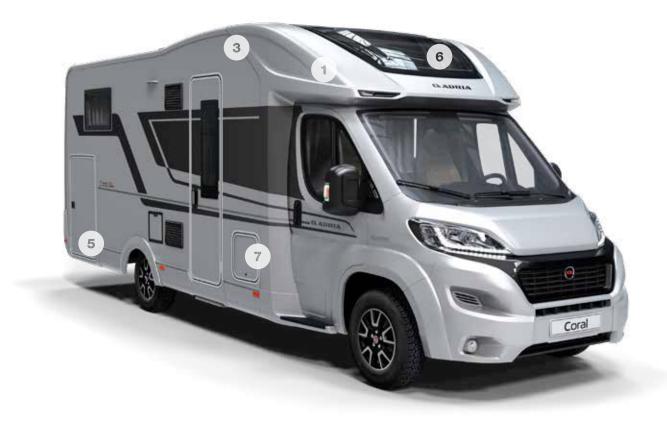

1 Sleek new exterior profile and front cap with integrated lights. bumper and Hella

2 New rear wall with airflow diffuser. new LED lights.

3 Adria 'Comprex' body construction in 'silver' or white.

4 New design garage with two doors, power sockets and LED lights.

5 New wide habitation door with integrated storage container.

6 Adria Exclusive SunRoof<sup>®</sup> panoramic window and Seitz S4 side windows.

7 New central service area for easy utility connections.