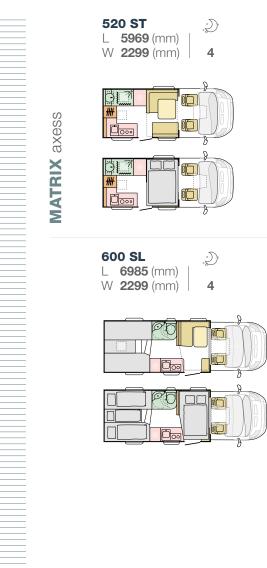

### MATRIXAXESS LAYOUTS

670 SC

L 7503 (mm)

W 2299 (mm)

D

4

D

4

600 SC

L 6985 (mm)

W **2299** (mm)

KEY data

### **LENGTH** 5969 - 7503 mm **WIDTH**

2299 mm

HEIGHT 2810 - 2860 mm WEIGHT

3500 - 4400 kg (except 520 ST model) FIAT 6D ENGINE 2,3 140 / 160 / 180 HP