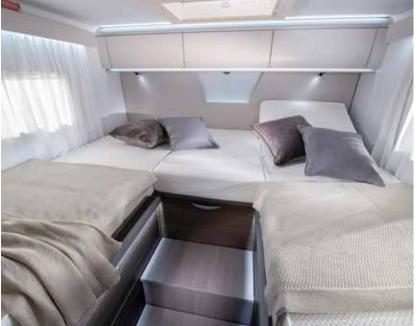

### BEDROOM

New rear bedroom designs, with all formats of bed, for a great night's sleep. Large rear bedroom in a choice of bed formats.

- Luxe mattresses for great comfort.
- Underbed and overhead storage.
- Bedside cupboards.
- Spotlights.
- USB ports.

### BEDROOM

New rear bedroom designs, with all formats of bed, for a great night's sleep. Large rear bedroom in a choice of bed formats

- Luxe mattresses for great comfort.
- Underbed and overhead storage.
- Bedside cupboards.
- Spotlights.
- USB ports.