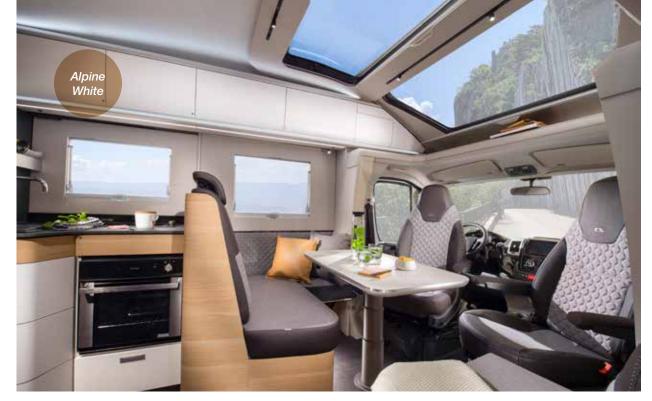

### LENGTH

6999 - 7485 mm WIDTH 2299 mm HEIGHT 2905 mm

- Adria 'Comprex' construction with white body and large panorama.
- New lightweight front pull-down bed, with more headroom and ceiling lights.
- Alpine White furniture style, choice of textiles and soft furnishings.
- Contemporary living spaces, new kitchen, dinette, bathroom and bedroom.
- New multimedia wall, with TV holder, USB port and phone charging surface.
- New design garage with two doors, power sockets and LED lights.
- Truma heating.

SILVER METALLIC

ALPINE WHITE