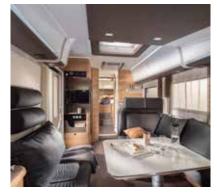

### MATRIX SUPREME PLUS

The comfortable home environment, offers great living spaces and practical features, complemented by a new selection of textiles and soft furnishings.

Large panoramic window. • New sound system with hidden speakers. •

•

Organized storage with dedicated spaces for personal items.

Heating by Truma and Alde dependent on model.

43

Step inside Matrix, take a 360° Walkthrough on www.adria.co.uk.