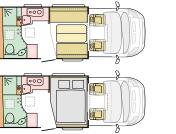

### MATRIXAXESS LAYOUTS

670 SC

L 7503 (mm)

W 2299 (mm)

D

4

D

4

600 SC

L 6985 (mm)

W **2299** (mm)

KEY data

### **LENGTH** 5969 - 7503 mm **WIDTH**

2299 mm

HEIGHT 2810 - 2860 mm WEIGHT

3500 - 4400 kg (except 520 ST model) FIAT 6D ENGINE 2,3 140 / 160 / 180 HP