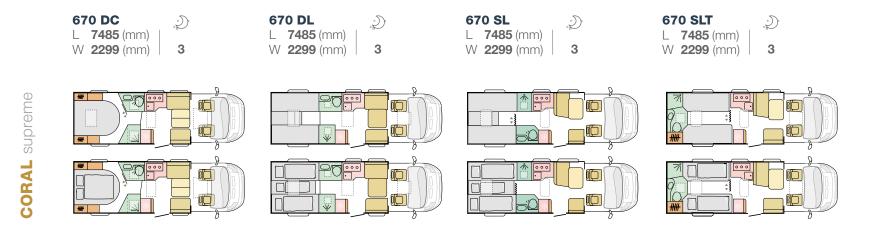

#### CORAL LAYOUTS

74 ADRIA MOTORHOMES

#### CORAL LAYOUTS

#### **KEY** data

#### **KEY** features

#### LENGTH

7485 mm WIDTH 2299 mm HEIGHT 2905 mm

#### WEIGHT 3650 - 4400 kg FIAT 6D ENGINE

2,3 140 / 160 / 180 HP

- Adria 'Comprex' construction with 'silver' body and large panorama.
  Adria Exclusive Design SunRoof<sup>®</sup>
- Adna Exclusive Design SurrAcc with integrated shading.
  Cashmere furniture style with
- Cashmere furniture style with choice of textiles and soft furnishings.
- Contemporary living spaces, new kitchen, dinette, bathroom and bedroom.
- New multi-media wall, with TV holder, USB port and phone charging surface.
- New design garage with two doors, power sockets and LED lights.
- Alde heating.
- Adria MACH smart control mobile app as option.

#### WEIGHT 3500 - 4400 kg

**FIAT 6D ENGINE** 2,3 140 / 160 / 180 HP

- Adria 'Comprex' construction with white body and large panorama.
- Adria Exclusive Design SunRoof<sup>®</sup> with integrated shading.
- Alpine White furniture style, choice of textiles and soft furnishings.
- Contemporary living spaces, new kitchen, dinette, bathroom and bedroom.
- New multi-media wall, with TV holder, USB port and phone charging surface.
- New design garage with two doors, power sockets and LED lights.
- Truma heating.