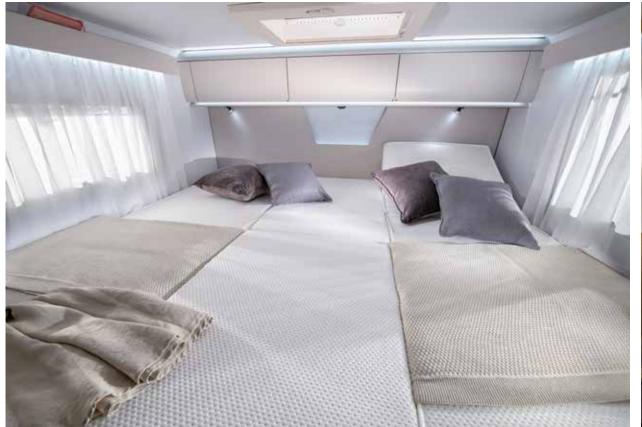

# E bedrooms

A choice of sleeping solutions, with easy to access beds with optimised dimensions, lighting design and really comfortable mattresses.

### BEDROOM

New rear bedroom designs, with all formats of bed, for a great night's sleep. Large rear bedroom in a choice of bed formats.

- Luxe mattresses for great comfort.
- Underbed and overhead storage.
- Bedside cupboards.
- Spotlights.
- USB ports.

### BEDROOM

New rear bedroom designs, with all formats of bed, for a great night's sleep. Large rear bedroom in a choice of bed formats

- Luxe mattresses for great comfort.
- Underbed and overhead storage.
- Bedside cupboards.
- Spotlights.
- USB ports.