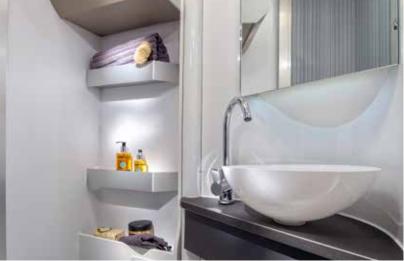

n with LED lights.

5 Slim-fit exterior with body width 2,12 m.

6 Easy access garage with power & storage solutions.

7 Automotive side skirts.

360° WALKTHROUGH

YEAR\*ADRIA WATER INGRESS warranty

Step inside Compact, take a 360° Walkthrough on www.adria.co.uk

#### Interior features



I. Sandy White interior design.

II. Exclusive SunRoof® panoramic window.

**III.** Dinette on double floor, and optional Isofix. **IV.** Smart kitchen with large fridge and all functionalities.

V. Duplex bathroom with swivel-shower wall.

VI. Truma heating.





#### **C O M P A C T** S U P R E M E | P L U S

#### **COMPACT SUPREME**

The top of the range, with 'silver' body. Contemporary interior and high specifications. Sandy White interior design with a choice of textiles and soft-furnishings.







#### **COMPACT PLUS**

Well-equipped with white body and optional grey cabin. Contemporary interior and high specifications. Sandy White interior design with a choice of textiles and soft-furnishings.

#### COMPACT LAYOUTS



**COMPACT** plus

#### COMPACT LAYOUTS

#### **KEY** data

#### **KEY** features

LENGTH 5999 - 6999 mm WIDTH 2120 mm HEIGHT 2750 - 2780 mm WEIGHT 3500 kg FIAT 6D ENGINE 2.3 140 / 160 / 180 HP

- Adria 'Comprex' body construction, with 'silver' body.
- Exclusive SunRoof® panoramic window.
- Interior design in Sandy White, with choice of textiles.
- Smart kitchen with 3 burner stove, Truma heating. oven, sink and slim tower fridge.
- Dinette on double floor, with optional Isofix.
- Easy access garage with power& storage solutions.



LENGTH 5999 - 6999 mm WIDTH 2120