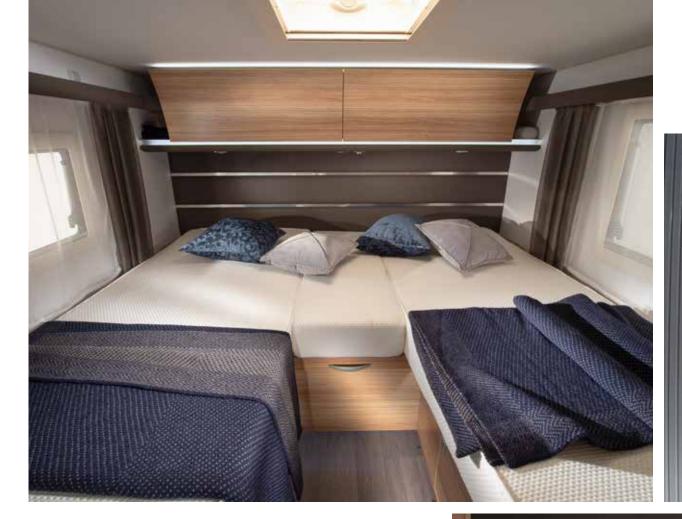

### BEDROOM

New rear bedroom designs, with all formats of bed, for a great night's sleep. Large rear bedroom in a choice of bed formats.

- Luxe mattresses for great comfort.
- Underbed and overhead storage.
- Bedside cupboards.
- Spotlights.
- USB ports.

### BEDROOM

New rear bedroom designs, with all formats of bed, for a great night's sleep. Large rear bedroom in a choice of bed formats

- Luxe mattresses for great comfort.
- Underbed and overhead storage.
- Bedside cupboards.
- Spotlights.
- USB ports.