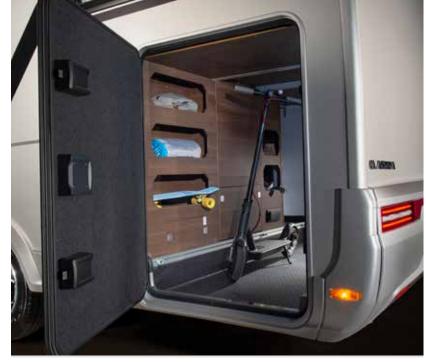

#### NEW GARAGE DESIGN

All garages now offer new floor design, new doors with hidden hinges and pneumatic cylinders, have LED lights,12v|240v sockets and fixing profiles. Supreme models also offer extra sound insulation and new single handle opening mechanism.

### STORAGE

Convex overhead cupboards with illuminated profile and easy to open mechanism. Large wardrobe design and kitchen with large capacity drawers and utensils track. Large garage 120 cm height (model dependent), two doors, 220v | 12v connectors and LED lights. Habitation door with quiet, smooth operation and multi-functional storage container.

#### CORALSUPREME | PLUS

STORAGE

Convex overhead cupboards with illuminated profile and easy to open mechanism. Large wardrobe design and kitchen with large capacity drawers and utensils track. Large garage 120 cm height (model dependent), two doors, 220 v | 12 v connectors and LED lights. Habitation door with quiet, smooth operation and multi-functional storage container.