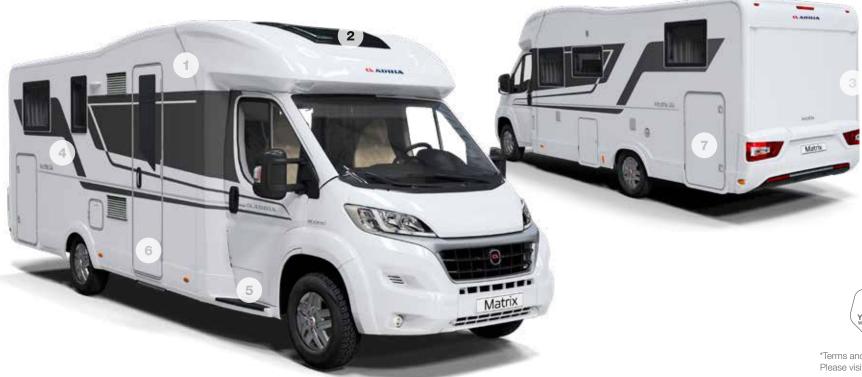

LED lights.

1 Sleek new exterior profile and front cap with integrated lights. 2 New rear wall with 3 New exterior airflow diffuser. new graphics. bumper and Hella

4 Adria 'Comprex' body construction in 'silver' or white.

6 New wide garage with two habitation door with integrated storage sockets and LED container.

5 New design

doors, power

lights.

7 Large panoramic window and side wall Seitz S4 windows.

8 New central service area for easy utility connections.