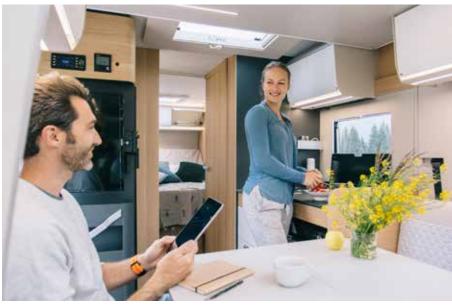

Contemporary living spaces with furniture selection complemented by a choice of textiles and soft furnishings.

Smart lighting management, with spot, LED and ambient lights, easy to control your ambience in all living spaces.

# >> multimedia

Smart storage.

New garage designs, with easier access, lighting and power.

Inside, find innovative storage solutions throughout, with large capacity wardrobes, cupboards and drawers.

Smart Living.

Inspired entertainment solution including USB ports, sound systems and Bluetooth® amplifiers.

Easy to use digital controllers for the main living functions.

Some features may not be available on all models. Please check www.adria.co.uk for individual model specifications and technical details.