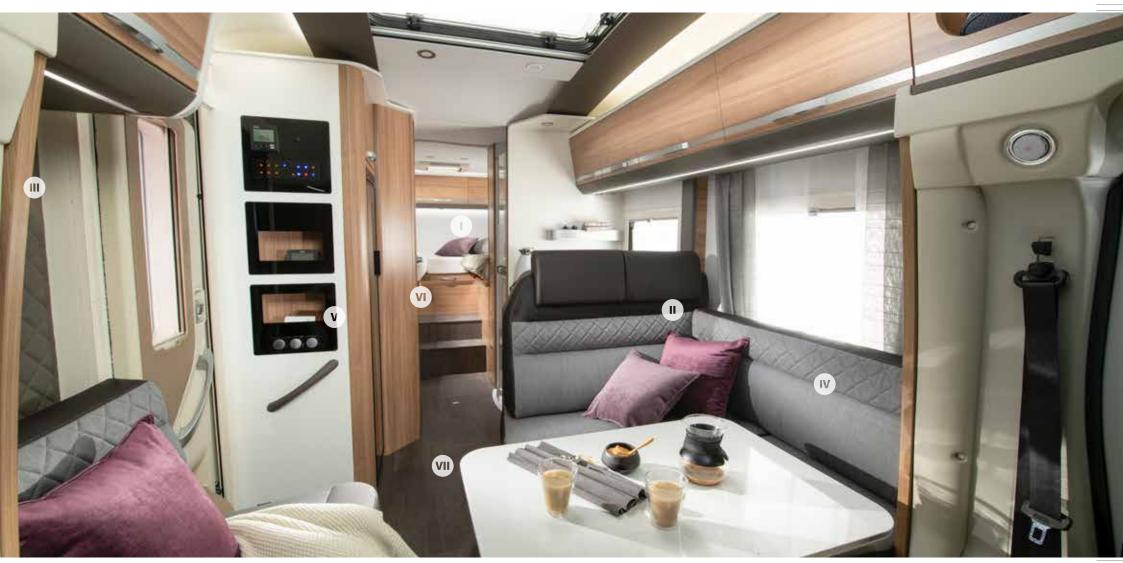

## : Interior features

I. Adria Exclusive Design SunRoof<sup>®</sup>.

II. SunRoof<sup>®</sup> and panoramic window with shading and ventilation. III. Contemporary living spaces, on single level, double floor.

IV. New S line kitchen, with large worktop, storage and the best appliances. **V.** New bathroom design, restyled for more space and comfort.

**VI.** Large bedroom in a choice of bed formats, with higher quality mattresses.

**VII.** New multimedia wall, with TV holder, USB port and phone charging surface.