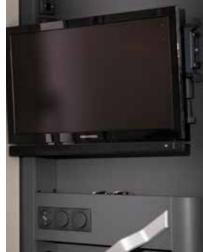

### **MULTIMEDIA**

New multi-media wall, with TV holder (up to 32"), USB port and phone charging surface. New sound system with exciter and subwoofer, hidden speakers and Bluetooth<sup>®</sup>. New digital controller, easy to use and controls all main living functions.

### MULTIMEDIA

New multi-media wall, with TV holder (up to 32"), USB port and phone charging surface. New sound system with exciter and subwoofer, hidden speakers and Bluetooth®. New digital controller, easy to use and controls all main living functions.