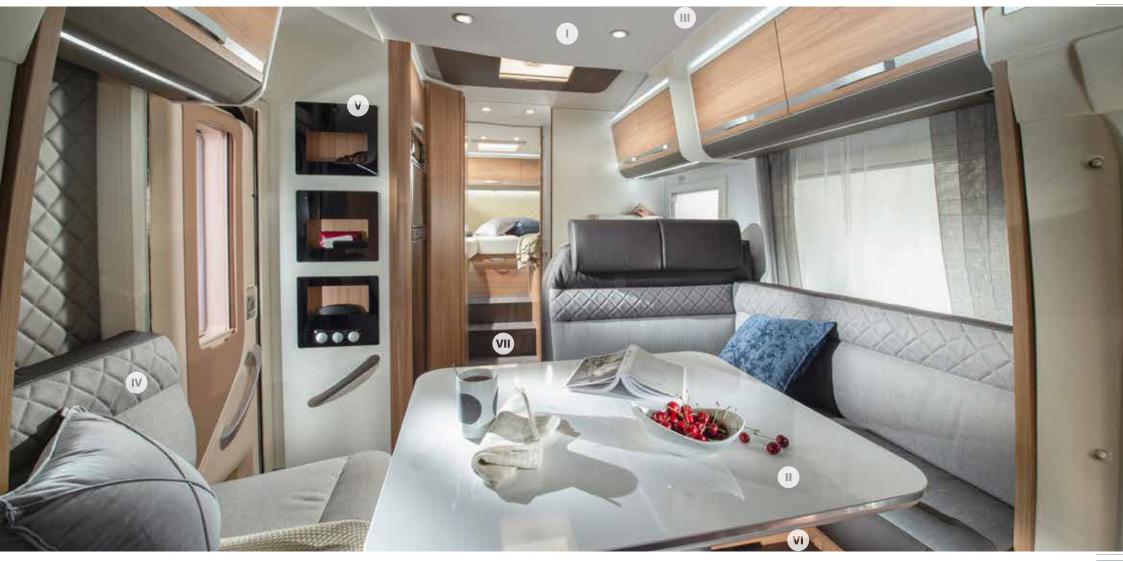

### : Interior features

**I.** New large panoramic window with shading, open for ventilation.

**II.** New lightweight construction front pull-down bed.

III. Contemporary living spaces, on single level above new double floor.

**IV.** New S line kitchen, with large worktop, storage and the best appliances.

**V.** New bathroom design, restyled for more space and comfort.

**VI.** Large bedroom in a choice of bed formats, all with higher quality mattresses.

**VII.** New multimedia wall, with TV holder, USB port and phone charging surface.