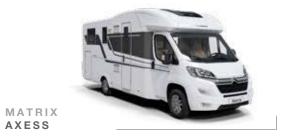

# Classic style and versatility.

ADRIA

MATRIX

The classic Matrix Axess models continue in our offer, at great value. Ready to go crossover motorhome, on the Fiat Ducato with white body, contemporary interior and good specifications, with panoramic window and pull-down bed.

### MATRIX AXESS

The classic entry-level models in the range, with white body and good specifications. Comfortable and practical interiors with a choice of textiles and soft-furnishings.