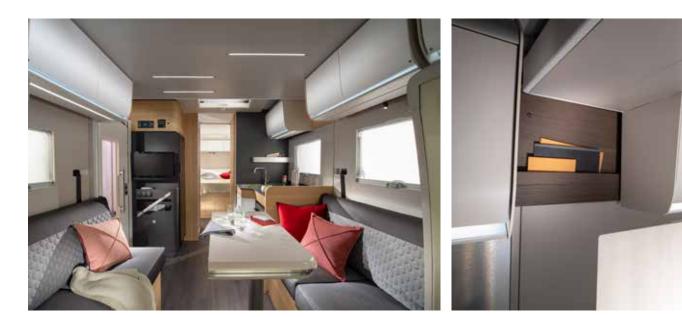

# Interior features

I. Comfortable living room with new seating and lighting.

**II.**Contemporary interior design with choice of textiles.

III. Large dinette with adjustable table and optional Isofix

**IV.** Multimedia wall and touch-screen control with TV holder (22-28").

### : Interior features

**I.** New large panoramic window with shading, open for ventilation.

**II.** New lightweight construction front pull-down bed.

III. Contemporary living spaces, on single level above new double floor.

### STORAGE

Convex overhead cupboards with illuminated profile and easy to open mechanism. Large wardrobe design and kitchen with large capacity drawers and utensils track. Large garage 120 cm height (model dependent), two doors, 220v | 12v connectors and LED lights. Habitation door with quiet, smooth operation and multi-functional storage container.