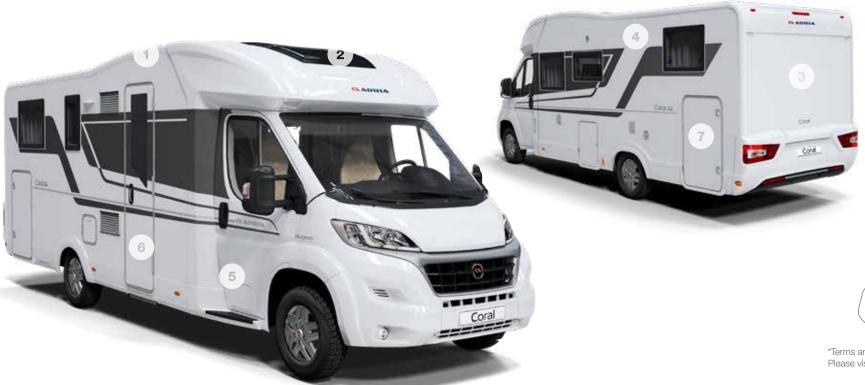

1 Sleek new exterior profile and front cap with integrated lights. bumper and Hella

2 New rear wall with airflow diffuser. new LED lights.

3 Adria 'Comprex' body construction in 'silver' or white.

4 New design garage with two doors, power sockets and LED lights.

5 New wide habitation door with integrated storage container.

6 Adria Exclusive SunRoof<sup>®</sup> panoramic window and Seitz S4 side windows.

7 New central service area for easy utility connections.