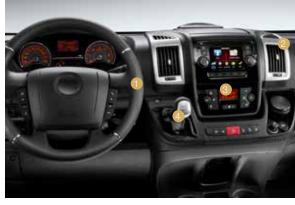

HIGH LEVEL DASHBOARD

a 0 P

LED DRL

Black bezel\*\*\*

Rear view camera

15" Wheel covers

16" Light alloy wheels

Parking sensors

16" Wheel covers

16" Light alloy wheels (Maxi)

Towing hook

1 Leather steering wheel and gearshift 2 Silver air vents

3 Automatic air condition

4 9-speed automatic gearbox\*\*\*

5 Cruise control