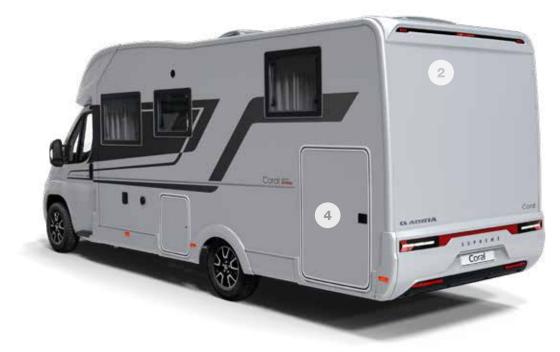

1 Sleek new exterior profile and front cap with integrated lights. bumper and Hella

2 New rear wall with airflow diffuser. new LED lights.

3 Adria 'Comprex' body construction in 'silver' or white.

4 New design garage with two doors, power sockets and LED lights.

5 New wide habitation door with integrated storage container.

6 Adria Exclusive SunRoof<sup>®</sup> panoramic window and Seitz S4 side windows.

7 New central service area for easy utility connections.