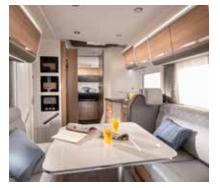

# Designed for living

#### **DETAILS MATTER**

All of our motorhomes are designed for living, where the details matter and every centimetre really counts. The science of layouts and construction, with everything in the right place, is learned over decades and Adria brings this experience to every layout.

Living Contemporary new interior design and spacious living. Bathrooms A wide choice of layouts and bathroom solutions.

Kitchens Intelligently designed kitchens with great space and functionality. Storage

Large garages and optimised storage solutions throughout.

**Bedrooms** A wide choice of layouts and bedroom formats, with comfortable mattresses. Multimedia Smart solutions for entertainment and easier living.

We offer a wide choice of layouts, something for everyone including classical L- Dinette, Open Salon and Short layouts.

Discover all our layouts and experience 360° Walkthroughs at www.adria.co.uk # living

Contemporary living spaces with furniture selection complemented by a choice of textiles and soft furnishings.

Smart lighting management, with spot, LED and ambient lights, easy to control your ambience in all living spaces.