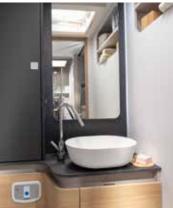

# 🛎 bathrooms

Hotel-style, practical bathrooms with quality fittings and touches of luxury.

**IV.** New S line kitchen, with large worktop, storage and the best appliances.

**V.** New bathroom design, restyled for more space and comfort.

**VI.** Large bedroom in a choice of bed formats, all with higher quality mattresses.

### BATHROOM

New bathroom design, completely restyled for more space and comfort.

- Large spacious bathroom.
- Mirror with spotlights.
- Storage for personal items.
- New shower with elegant shower wall and ventilation.