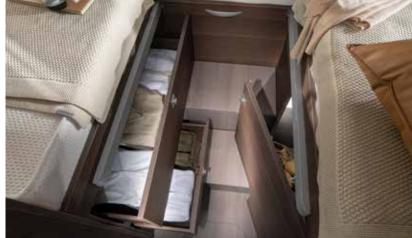

### BEDROOM

New rear bedroom designs, with all formats of bed, for a great night's sleep. Large rear bedroom in a choice of bed formats.

- Luxe mattresses for great comfort.
- Underbed and overhead storage.
- Bedside cupboards.
- Spotlights.
- USB ports.

### BEDROOM

New rear bedroom designs, with all formats of bed, for a great night's sleep. Large rear bedroom in a choice of bed formats

- Luxe mattresses for great comfort.
- Underbed and overhead storage.
- Bedside cupboards.
- Spotlights.
- USB ports.