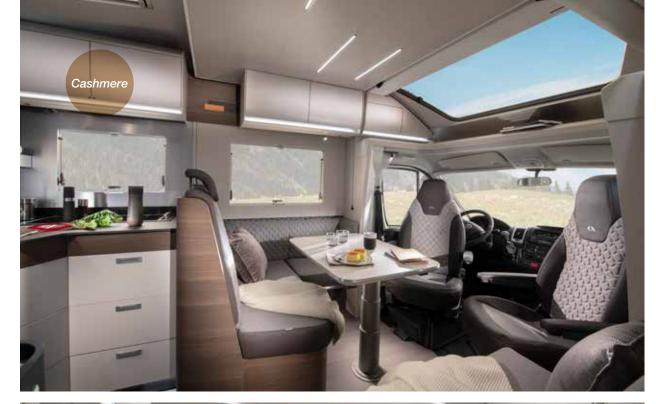

### **KEY** features

**LENGTH** 7485 mm **WIDTH** 2299 mm **HEIGHT** 2905 mm WEIGHT 3650 - 4400 kg FIAT 6D ENGINE 2,3 140 / 160 / 180 HP

- Adria 'Comprex' construction with 'silver' body and large panorama.
- New lightweight front pull-down bed, with more headroom and ceiling lights.
- Cashmere furniture style, choice of textiles and soft furnishings.
- Contemporary living spaces, new kitchen, dinette, bathroom and bedroom.
- New multimedia wall, with TV holder, USB port and phone charging surface.
- New design garage with two doors, power sockets and LED lights.
- Alde heating.
   Advia MACL smart contra
- Adria MACH smart control mobile app as option.

### MATRIX STYLING

MATRIX supreme

**EXTERIOR** finishes

INTERIOR

CASHMERE

MATRIX plus

WHITE

with optional paint colours available