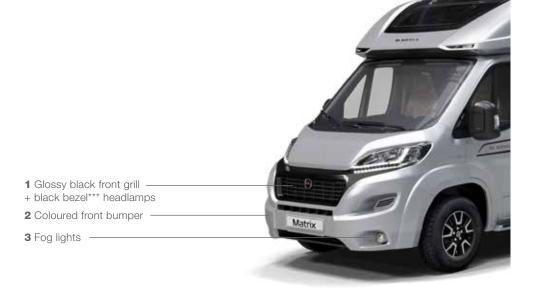

HIGH LEVEL DASHBOARD

a 0 P

LED DRL

Black bezel\*\*\*

Rear view camera

15" Wheel covers

16" Light alloy wheels

Parking sensors

16" Wheel covers

16" Light alloy wheels (Maxi)

Towing hook

1 Leather steering wheel and gearshift 2 Silver air vents

3 Automatic air condition

4 9-speed automatic gearbox\*\*\*

5 Cruise control

#### STANDARD DASHBOARD

**1** 2DIN DAB radio with navigation adapted

**2** Steering wheel controls w|o car radio

3 Bottle | cup holders

All part of Luxury Pack.

We choose the best chassis for each vehicle for the best torsional strength, performance dynamics and interior living space design.