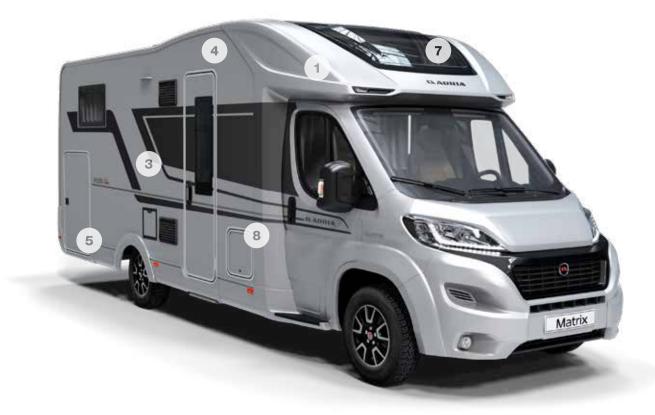

LED lights.

1 Sleek new exterior profile and front cap with integrated lights. 2 New rear wall with 3 New exterior airflow diffuser. new graphics. bumper and Hella

4 Adria 'Comprex' body construction in 'silver' or white.

6 New wide garage with two habitation door with integrated storage sockets and LED container.

5 New design

doors, power

lights.

7 Large panoramic window and side wall Seitz S4 windows.

8 New central service area for easy utility connections.