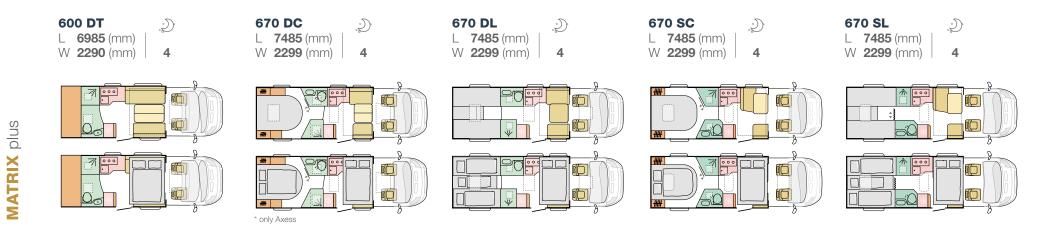

### MATRIXAXESS LAYOUTS

670 SC

L 7503 (mm)

W 2299 (mm)

D

4

D

4

600 SC

L 6985 (mm)

W **2299** (mm)

KEY data

### **LENGTH** 5969 - 7503 mm **WIDTH**

2299 mm

HEIGHT 2810 - 2860 mm WEIGHT

3500 - 4400 kg (except 520 ST model) FIAT 6D ENGINE 2,3 140 / 160 / 180 HP

### Adria 'Comprex' body construction, white body and panoramic window.

- Tempo Brown interior design with choice of textiles.
- Luxurious rear bedroom and manual front pull down bed.
- 'V design' kitchen with large fridge, three burner stove and oven.
- Dinette on double floor with option for 5<sup>th</sup> homologated seat and Isofix.
- Multimedia wall and touchscreen control with TV holder.
- Truma heating.

**KEY** features