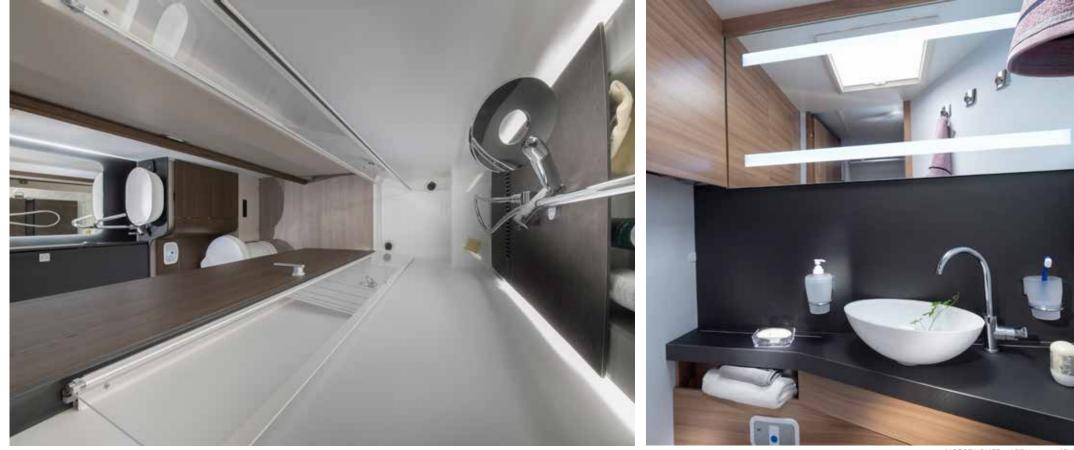

### BATHROOM

New bathroom design, completely restyled for more space and comfort.

- Large spacious bathroom.
- Mirror with spotlights.
- Storage for personal items.
- New shower with elegant shower wall and ventilation.