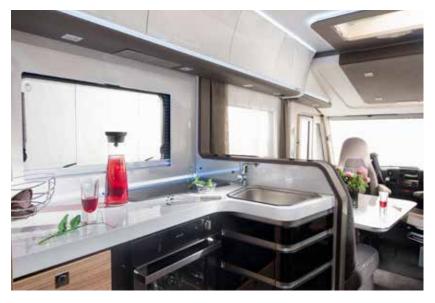

### **KITCHEN**

The new S line kitchen, offers more worktop space, more storage and he best appliances.

• Three burner stove and oven.

Slim solid laminate FENIX NTM ® worktop.

Large storage, soft-closing drawers.

### **KITCHEN**

The new S line kitchen, offers more worktop space, more storage and the best appliances.

• Three burner stove and oven.

Slim solid laminate FENIX NTM ® worktop.

Large storage, soft-closing drawers.