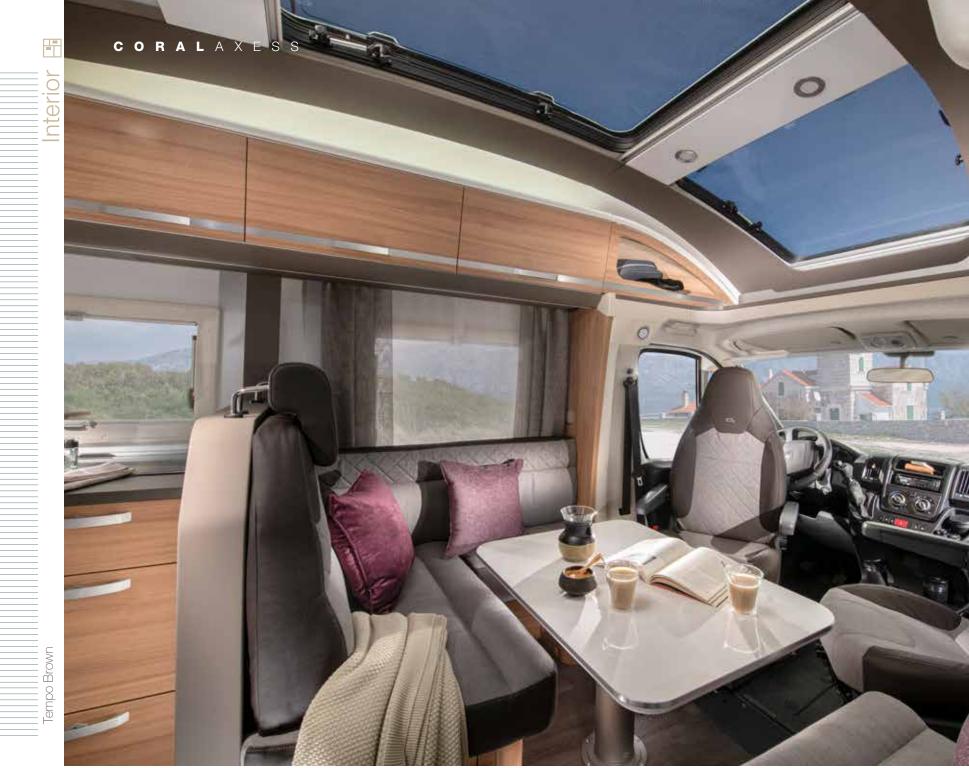

### CORAL AXESS

The classic Coral Axess models continue in our offer, offering great value too. Ready to go low-profile motorhome on the Fiat Ducato with white body, contemporary interior and good specifications, with SunRoof® for atrium-style living.

Experience classic touring style.

600 SL

670 SL

Coral Axess, the classic low-profile motorhome, offering great style, practicality and value for money.

**1** Adria 'Comprex' body construction.

**2** Aero-dynamic **3** Dynexterior profile with panoramic window.

**3** Dynamic rear wall. **4** White body colour with new graphics.

**5** Automotive side-skirt with optional cabin step. **6** Wide 600 mm entrance door.

**7** Easy access garage with lights and power.

### Adria 'Comprex' body construction, white body and panoramic window.

- Tempo Brown interior design with choice of textiles.
- Luxurious rear bedroom and manual front pull down bed.
- 'V design' kitchen with large fridge, three burner stove and oven.
- Dinette on double floor with option for 5<sup>th</sup> homologated seat and Isofix.
- Multimedia wall and touchscreen control with TV holder.
- Truma heating.