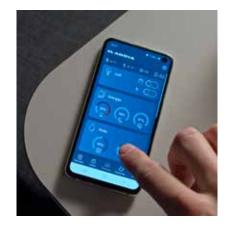

#### **ADRIA MACH**

Adria MACH smart control mobile application controls key functions, monitor utilities, gives access to user manuals, navigation data and Mobile Office functions. (Available as option for Sonic and new generation Matrix Plus & Supreme and Coral Plus & Supreme).

## Adria MACH makes everything easy!

Mobile Artificial Intelligence Communications Hardware. Our smart control mobile application is available as option on **Sonic**, and new generation **Coral Plus & Supreme** and **Matrix Plus & Supreme**.

#### **HOW MACH WORKS**

INSTALL the app from Google Play or Apple Store or visit adria.co.uk/mach

**CREATE** your Adria ID.

**CONNECT** to your vehicle.

**ENJOY** tailored experience.

#### ADRIA MACH

smart control application remotely controls heating, cooling and other vehicle utilities (available as option on Sonic and new generation Matrix Plus & Supreme and Coral Plus & Supreme.

### **ADRIA MACH**

smart control mobile application is available as an option on Sonic models and Matrix Plus & Supreme and Coral Plus & Supreme models. MACH controls key functions, monitor utilities, gives access to user manuals and provides navigation data and Mobile Office functions. See www.adria.co.uk/MACH for details.

### **C O R A L** S U P R E M E | P L U S

**INSPIRED SOLUTIONS** 

Innovative new solutions

for inspired living.

smart control mobile application is available as an option. MACH controls key functions, monitor utilities, gives access to user manuals and provides navigation data and Mobile Office functions.