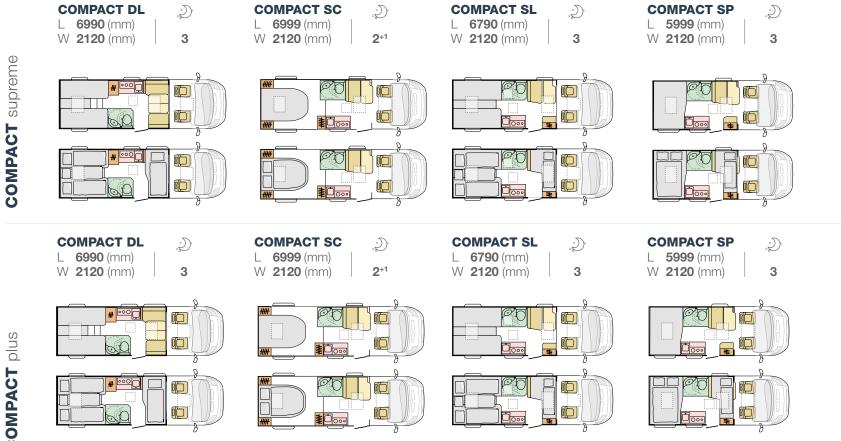

#### COMPACT

#### LOW-PROFILE

MEET THE NEW GENERATION

MEET THE NEW GENERATION

CORAL PLUS

CORAL AXESS

COMPACT SUPREME

COMPACT PLUS

#### COMPACT LAYOUTS

**COMPACT** plus

#### COMPACT LAYOUTS

#### **KEY** data

#### **KEY** features

LENGTH 5999 - 6999 mm WIDTH 2120 mm HEIGHT 2750 - 2780 mm WEIGHT 3500 kg FIAT 6D ENGINE 2.3 140 / 160 / 180 HP

- Adria 'Comprex' body construction, with 'silver' body.
- Exclusive SunRoof® panoramic window.
- Interior design in Sandy White, with choice of textiles.
- Smart kitchen with 3 burner stove, Truma heating. oven, sink and slim tower fridge.
- Dinette on double floor, with optional Isofix.
- Easy access garage with power& storage solutions.

LENGTH 5999 - 6999 mm WIDTH 2120 mm HEIGHT 2750 - 2780 mm WEIGHT 3500 kg **FIAT 6D ENGINE** 2.3 140 / 160 / 180 HP

- Adria 'Comprex' body construction, Interior design in Sandy White, with white body, optional grey cabin.
- Exclusive SunRoof<sup>®</sup> panoramic window.
- choice of textiles.
- Smart kitchen with 3 burner stove, oven, sink and slim tower fridge.
- Dinette on double floor, with optional Isofix.
- Easy access garage with power& storage solutions.
- Truma heating.