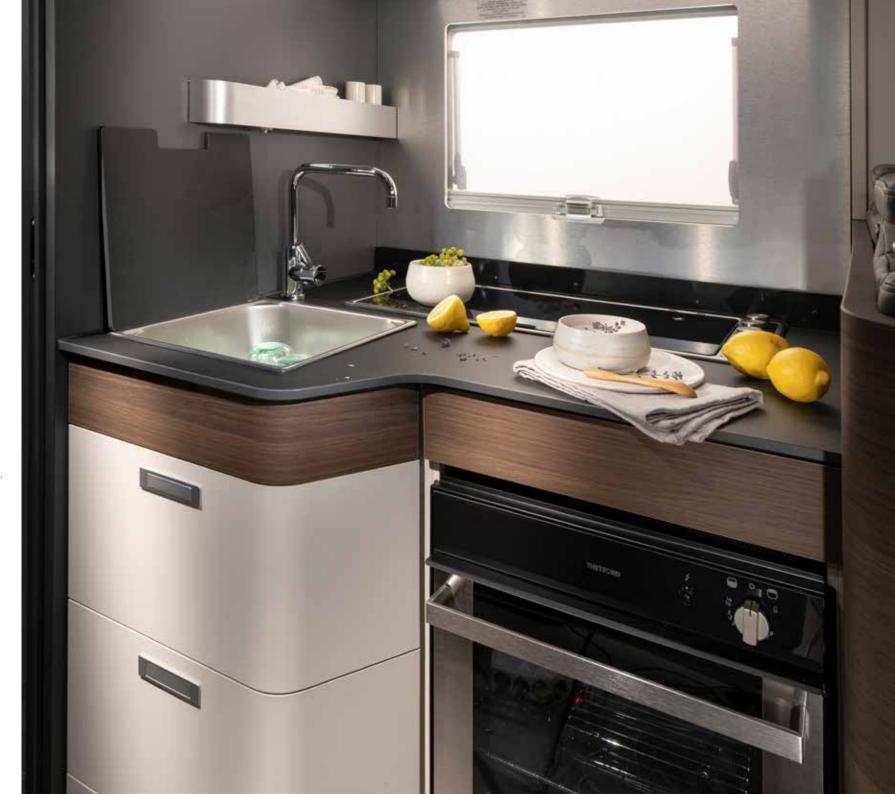

# 🗇 kitchens

Inspiring kitchen designs based on ergonomic principles, with style, great space and functionality, matched with the best appliances.

### **KITCHEN**

The new S line kitchen, offers more worktop space, more storage and he best appliances.

• Three burner stove and oven.

Slim solid laminate FENIX NTM ® worktop.

Large storage, soft-closing drawers.

1421 slim absorption fridge.

### **KITCHEN**

The new S line kitchen, offers more worktop space, more storage and the best appliances.

• Three burner stove and oven.

Slim solid laminate FENIX NTM ® worktop.

Large storage, soft-closing drawers.

142I slim absorption fridge.