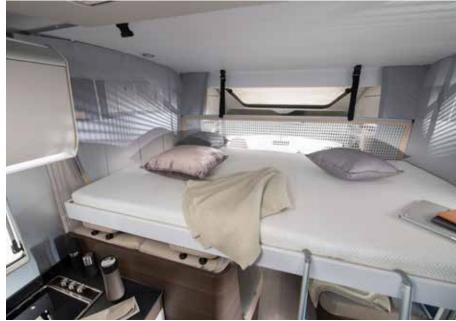

### FRONT PULL-DOWN BED

Integrated pull-down bed, easy access, new lighting and ventilation. Lighter construction with large bed and more standing height, when not in use.

New front pull-down bed for versatile accommodation.