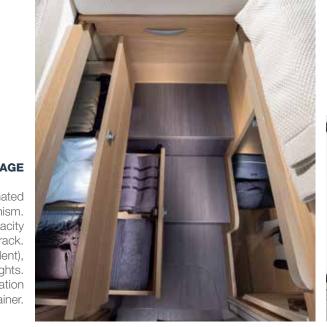

### STORAGE

Convex overhead cupboards with illuminated profile and easy to open mechanism. Large wardrobe design and kitchen with large capacity drawers and utensils track. Large garage 120 cm height (model dependent), two doors, 220v | 12v connectors and LED lights. Habitation door with quiet, smooth operation and multi-functional storage container.

#### CORALSUPREME | PLUS

STORAGE

Convex overhead cupboards with illuminated profile and easy to open mechanism. Large wardrobe design and kitchen with large capacity drawers and utensils track. Large garage 120 cm height (model dependent), two doors, 220 v | 12 v connectors and LED lights. Habitation door with quiet, smooth operation and multi-functional storage container.