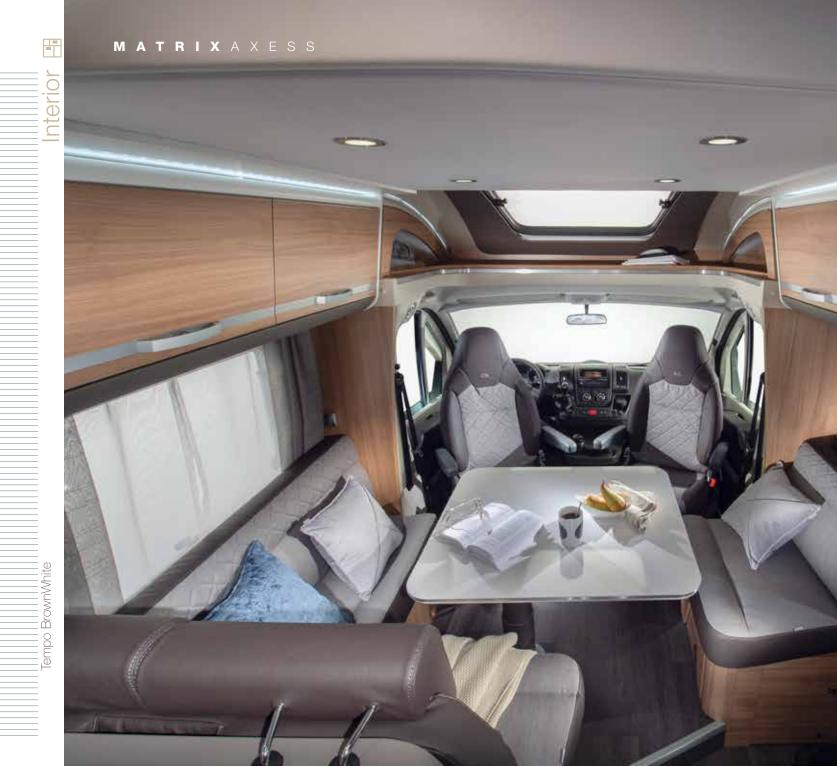

### MATRIX SUPREME PLUS

The comfortable home environment, offers great living spaces and practical features, complemented by a new selection of textiles and soft furnishings.

Large panoramic window. • New sound system with hidden speakers. •

•

Organized storage with dedicated spaces for personal items.

Heating by Truma and Alde dependent on model.

43

Step inside Matrix, take a 360° Walkthrough on www.adria.co.uk.