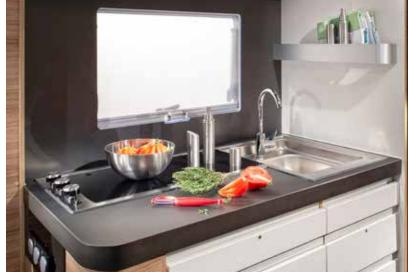

### **KITCHEN**

The new S line kitchen, offers more worktop space, more storage and he best appliances.

• Three burner stove and oven.

Slim solid laminate FENIX NTM ® worktop.

Large storage, soft-closing drawers.

### **KITCHEN**

The new S line kitchen, offers more worktop space, more storage and the best appliances.

• Three burner stove and oven.

Slim solid laminate FENIX NTM ® worktop.

Large storage, soft-closing drawers.