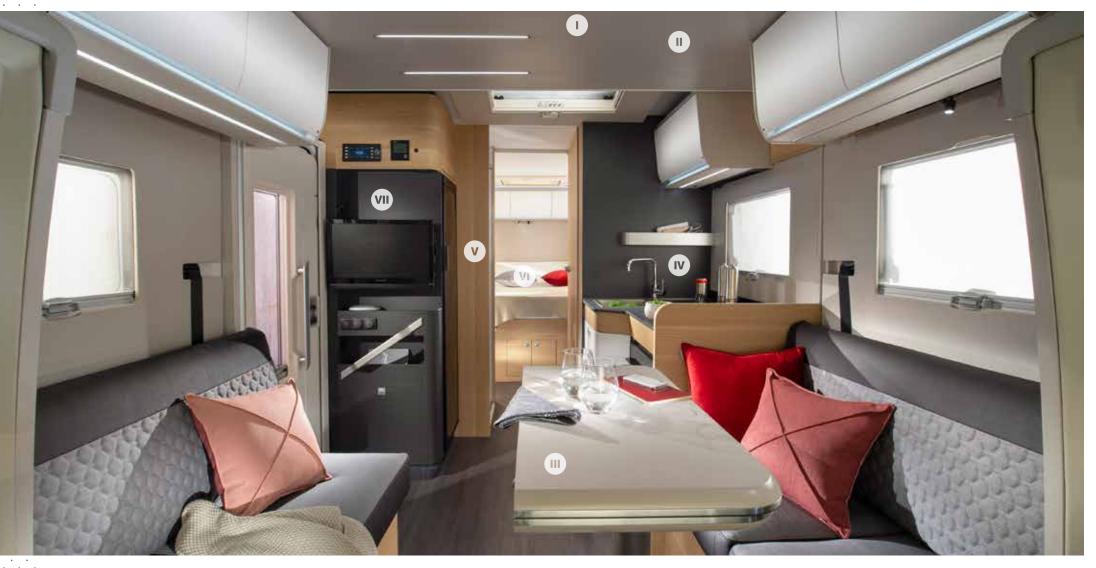

### : Interior features

**I.** New large panoramic window with shading, open for ventilation.

**II.** New lightweight construction front pull-down bed.

III. Contemporary living spaces, on single level above new double floor.

**IV.** New S line kitchen, with large worktop, storage and the best appliances.

**V.** New bathroom design, restyled for more space and comfort.

**VI.** Large bedroom in a choice of bed formats, all with higher quality mattresses.

**VII.** New multimedia wall, with TV holder, USB port and phone charging surface.