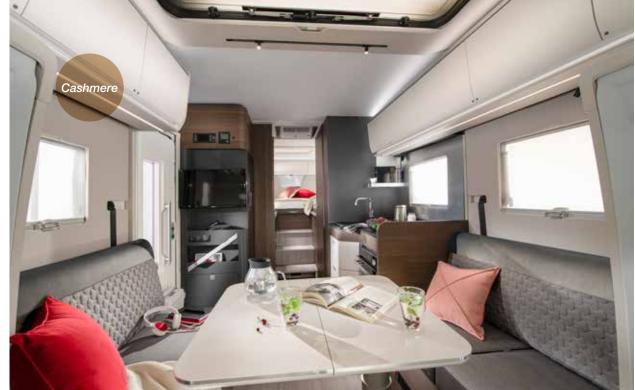

### **KEY** features

**LENGTH** 7485 mm **WIDTH** 2299 mm **HEIGHT** 2905 mm WEIGHT 3650 - 4400 kg FIAT 6D ENGINE 2,3 140 / 160 / 180 HP

- Adria 'Comprex' construction with 'silver' body and large panorama.
- New lightweight front pull-down bed, with more headroom and ceiling lights.
- Cashmere furniture style, choice of textiles and soft furnishings.
- Contemporary living spaces, new kitchen, dinette, bathroom and bedroom.
- New multimedia wall, with TV holder, USB port and phone charging surface.
- New design garage with two doors, power sockets and LED lights.
- Alde heating.
   Advia MACL smart contra
- Adria MACH smart control mobile app as option.

### MATRIX STYLING

MATRIX supreme

**EXTERIOR** finishes

INTERIOR

CASHMERE

MATRIX plus

WHITE

with optional paint colours available