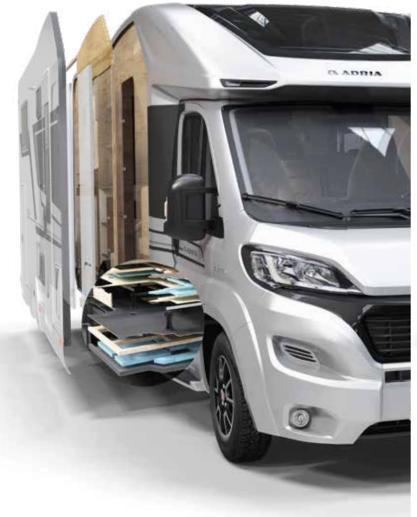

## **Body Construction**

Adria's unique 'Comprex' construction combines the torsional strength of wood, the durability of polyurethane and the moisture-stopping properties of polyester.

#### TECHNOLOGY

Plasma-treat technology is a robotized process which cleans and applies adhesive to ensure perfect sealing of window and door joints.

#### **NEW DOUBLE FLOOR**

Double floor provides a single level floor throughout and 13 cm underfloor space. For integrated utilities, insulation and extra storage.

4 exterior polyester body shell cladding

5 exterior polyesterbody shell cladding6 XPS Styrofoam insulation foam7 Reinforced hardwood profile

\* Terms and conditions apply. Please check details with your supplying dealer or on www.adria.co.uk. Please check www.adria.co.uk for individual model specifications and technical details.