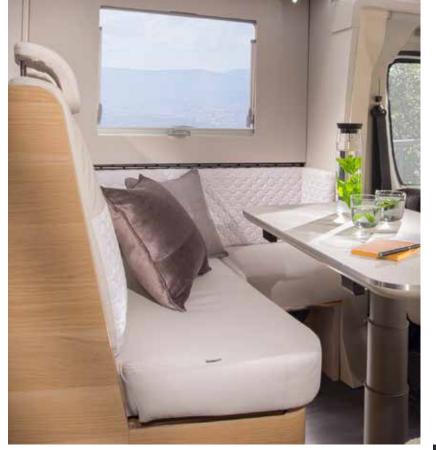

### : Interior features

**I.** New large panoramic window with shading, open for ventilation.

**II.** New lightweight construction front pull-down bed.

III. Contemporary living spaces, on single level above new double floor.

### LIVING ROOM

New design living room with low separation wall and multimedia wall for entertainment.

New panoramic window with shading and ventilation.

Home-style dinette with comfortable seating.

New controllable lighting with LED and spot lights.

#### LIVING ROOM

New design living room with low separation wall and multimedia wall for entertainment.

New panoramic window with shading and ventilation.

Home-style dinette with comfortable seating.

New controllable lighting with LED and spot lights.