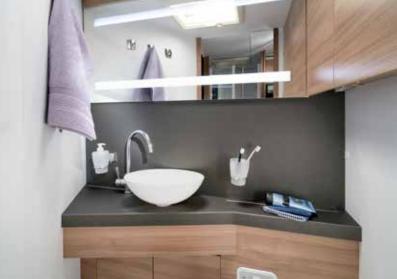

### BATHROOM

New bathroom design, completely restyled for more space and comfort.

- Large spacious bathroom.
- Mirror with spotlights.
- Storage for personal items.
- New shower with elegant shower wall and ventilation.