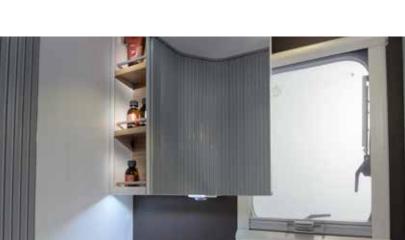

#### NEW GARAGE DESIGN

All garages now offer new floor design, new doors with hidden hinges and pneumatic cylinders, have LED lights,12v|240v sockets and fixing profiles. Supreme models also offer extra sound insulation and new single handle opening mechanism.

### STORAGE

Convex overhead cupboards with illuminated profile and easy to open mechanism. Large wardrobe design and kitchen with large capacity drawers and utensils track. Large garage 120 cm height (model dependent), two doors, 220v | 12v connectors and LED lights. Habitation door with quiet, smooth operation and multi-functional storage container.

#### CORALSUPREME | PLUS

STORAGE

Convex overhead cupboards with illuminated profile and easy to open mechanism. Large wardrobe design and kitchen with large capacity drawers and utensils track. Large garage 120 cm height (model dependent), two doors, 220 v | 12 v connectors and LED lights. Habitation door with quiet, smooth operation and multi-functional storage container.