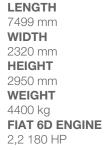

### MATRIX LAYOUTS

**KEY** data

**KEY** features

LENGTH 7485 mm

**WIDTH** 2299 mm

HEIGHT

2905 mm

**WEIGHT** 3650 kg

FIAT 6D ENGINE

2,2 140 / 160 / 180 HP

- Adria 'Comprex' construction with 'silver' body and large panoramic window.
- Lightweight front liftable bed, with smooth operation and easy access.
- Choice of soft furnishings.
- Contemporary living spaces, kitchen, lounge, bathroom and bedroom.
- Multimedia wall, with TV holder, USB port and phone charging surface.