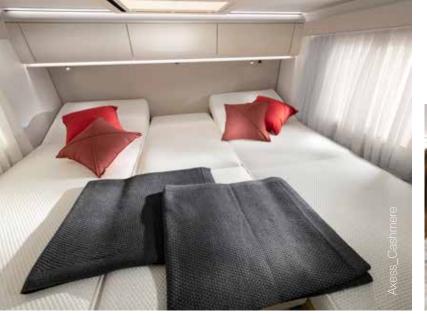

#### BEDROOM

Large, luxurious rear bedroom design, with a selection of bed options for a great night's sleep.

- Quality sprung beds and mattresses.
- Elegant storage solutions.
- Controllable lighting for ambiance.
- USB ports.

### BEDROOM

Rear bedroom designs, with a choice of bed layouts, for a great night's sleep. Large rear bedroom in a choice of bed formats.

- Quality mattresses for great comfort.
- Underbed and overhead storage.
- Bedside cupboards.
- Spotlights.
- USB ports.

### BEDROOM

Rear bedroom designs, with single or double beds, for a great night's sleep. Large rear bedroom in a choice of bed options.

- Quality mattresses for great comfort.
- Underbed and overhead storage.
- Bedside cupboards.
- Spotlights.
- USB ports.