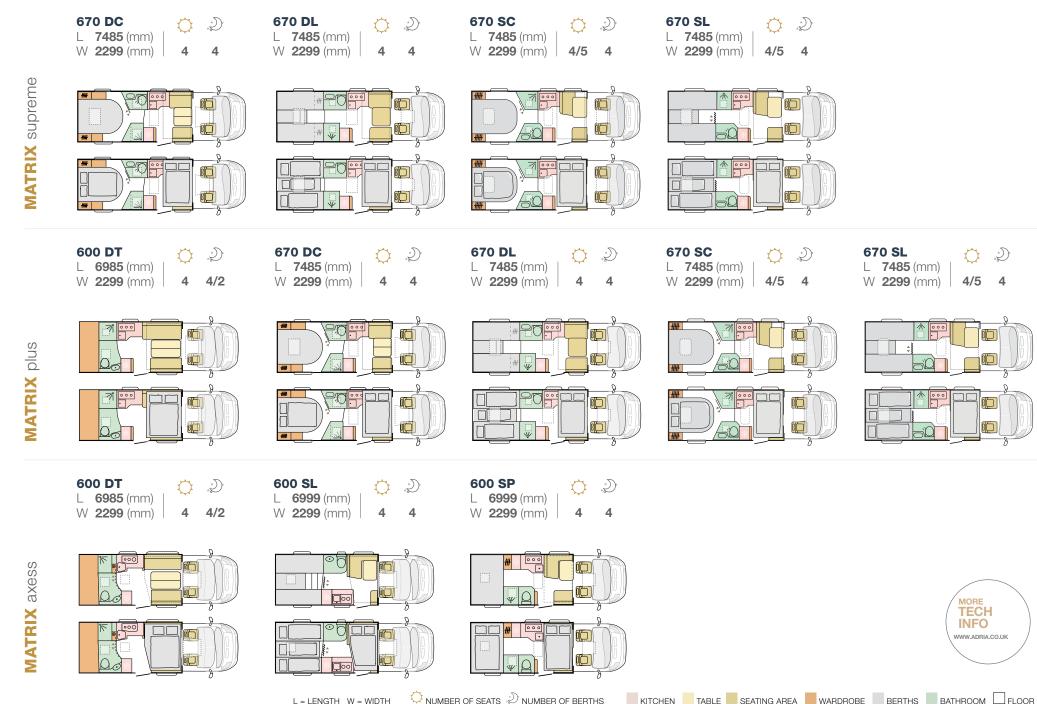

#### MATRIX LAYOUTS

### MATRIX LAYOUTS

**KEY** data

**KEY** features

LENGTH 7485 mm

**WIDTH** 2299 mm

HEIGHT

2905 mm

**WEIGHT** 3650 kg

FIAT 6D ENGINE

2,2 140 / 160 / 180 HP

- Adria 'Comprex' construction with 'silver' body and large panoramic window.
- Lightweight front liftable bed, with smooth operation and easy access.
- Choice of soft furnishings.
- Contemporary living spaces, kitchen, lounge, bathroom and bedroom.
- Multimedia wall, with TV holder, USB port and phone charging surface.

- Exclusive full rear LED lights.
- Large garage with two doors, power sockets and LED lights.
- Adria Alde heating.
- Adria MACH Basic as standard (Optional MACH Plus available)

MATRIX

supreme

LENGTH 6985 - 7485 mm WIDTH 2299 mm HEIGHT 2905 mm WEIGHT 3500 kg FIAT 6D ENGINE 2,2 140 / 160 / 180 HP

- Adria 'Comprex' construction with white body with optional paint colours and large panoramic window.
- Lightweight front liftable bed, with smooth operation and easy access.
- Choice of soft furnishings.
- Contemporary living spaces, kitchen, lounge, bathroom and bedroom.
- Multimedia wall, with TV holder, USB port and phone charging surface.
- Exclusive full rear LED lights.
- Large garage with two doors, power sockets and LED lights.
- Truma heating.
- Adria MACH Basic as standard (Optional MACH Plus available)

truma

**LENGTH** 6985 - 6999 mm **WIDTH** 2299 mm

HEIGHT 2905 mm WEIGHT 3500 kg FIAT 6D ENGINE

2,2 140 / 160 / 180 HP

- Adria 'Comprex' construction with white body and large panoramic window.
- Lightweight front liftable bed, with smooth operation and easy access.
- Choice of soft furnishings.
- Contemporary living spaces, kitchen, lounge, bathroom and bedroom.
- Multimedia wall, with TV holder, USB port and phone charging surface.
- Modular rear LED lights.
- Large garage with two doors, power sockets and LED lights.
- Truma heating.

**MATRIX** axess

MATRIX plus