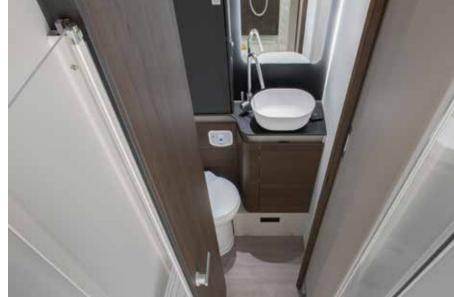

#### BATHROOM

Luxurious bathroom design for more space and comfort.

- Large spacious bathroom, with practical wash stand.
- Mirror with spotlights and storage for personal items.
- Shower with elegant shower wall, heating and ventilation.
- Direct access to the wardrobe.

### BATHROOM

Bathroom design for more space and comfort.

- Large spacious bathroom.Mirror with spotlights.
- Storage for personal items.
- Shower with elegant shower wall and ventilation.

### BATHROOM

Bathroom design for more space and comfort.

- Large spacious bathroom.
- Mirror with spotlights.
- Storage for personal items.
- Shower with heating and ventilation.