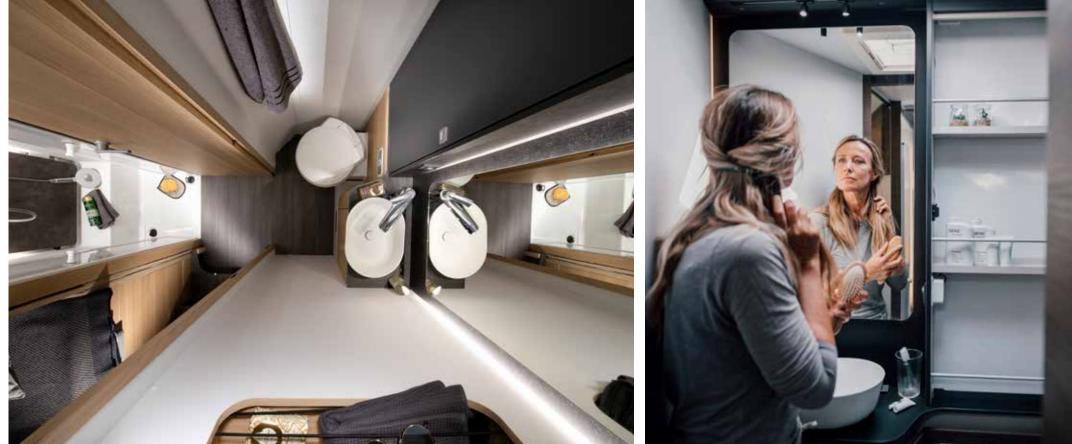

#### BATHROOM

Luxurious bathroom design for more space and comfort.

- Large spacious bathroom, with practical wash stand.
- Mirror with spotlights and storage for personal items.
- Shower with elegant shower wall, heating and ventilation.
- Direct access to the wardrobe.

### BATHROOM

Bathroom design for more space and comfort.

- Large spacious bathroom.Mirror with spotlights.
- Storage for personal items.
- Shower with elegant shower wall and ventilation.

### BATHROOM

Bathroom design for more space and comfort.

- Large spacious bathroom.
- Mirror with spotlights.
- Storage for personal items.
- Shower with heating and ventilation.