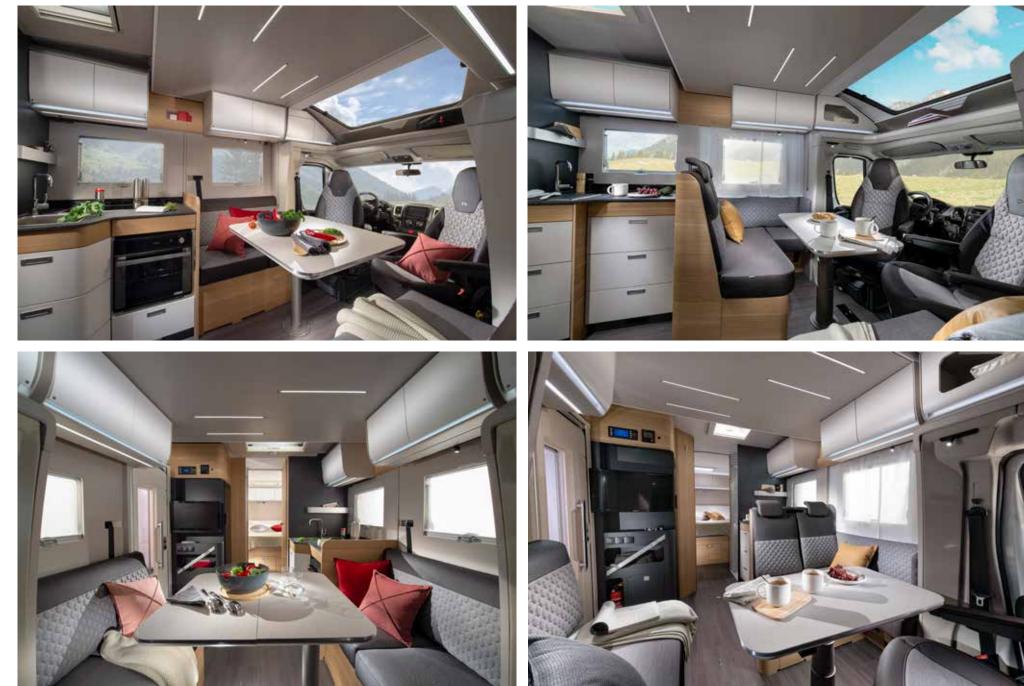

## Exterior features

- 1 STYLISH, aerodynamic exterior with large panoramic window.
- 2 **EXCLUSIVE FRONT** mask and exterior graphics.
- **3 REAR WALL** with airflow diffuser, bumper and LED multifunctional lights.
- 4 COMPREX BODY construction in 'silver' on Fiat low-frame chassis.
- 5 GARAGE with two doors, power sockets and LED lights.
- 6 WIDE HABITATION DOOR (650mm) with integrated storage container.
- 7 LARGE PANORAMIC window and sidewall Seitz S4 windows.
- 8 **CENTRAL SERVICE AREA** for easy utility connections.

### Interior features

I. Large panoramic window with shading, open for ventilation.

II. Lightweight construction front pull-down bed. III. Living spaces, on single level floor throughout. IV. Spacious kitchen, with large fridge, lots of storage storage and an oven and grill.

V. Bathroom design for more space and comfort, with hidden heating.

VI. Large bedroom in a choice of bed formats, with high quality mattresses.

**VII.** Multimedia wall, with TV holder, USB port and phone charging surface.

### Exterior features

- 1 SLEEK EXTERIOR profile.
- 2 **REAR WALL** with airflow diffuser, bumper and Hella LED lights.
- 3 Elegant and stylish **EXTERIOR GRAPHICS.**
- 4 ADRIA 'COMPREX' body construction in 'silver' or white (model dependant).
- 5 GARAGE with two doors, power sockets and LED lights.
- 6 HABITATION door with integrated storage container.
- 7 LARGE PANORAMIC window.
- 8 **CENTRAL SERVICE AREA** for easy utility connections.

### Interior features

I. Large panoramic window with shading, open for ventilation.

II. Lightweight construction<br/>front liftable bed.III. Contemporary living<br/>spaces, on single level.

IV. Spacious kitchen, with large fridge, storage and oven and grill.

V. Bathroom design for more space and comfort.

VI. Large bedroom in a choice of single or double beds, all with high quality mattresses.

VII. Multimedia wall, TV holder, USB port and phone charging surface.