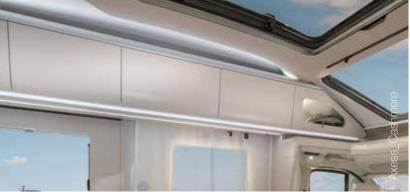

#### PANORAMIC WINDOW

Large panoramic window for a light and spacious loft feeling, with integrated blinds and open for extra ventilation.

### PANORAMIC WINDOW

Large panoramic window for a light and spacious loft feeling, with integrated blinds and open for extra ventilation.

### EXCLUSIVE DESIGN SUNROOF

Adria exclusive design SunRoof and large panoramic window, f or 'atrium-style' living, brings natural light and adds the feeling of space, with shading and ventilation.

CORAL