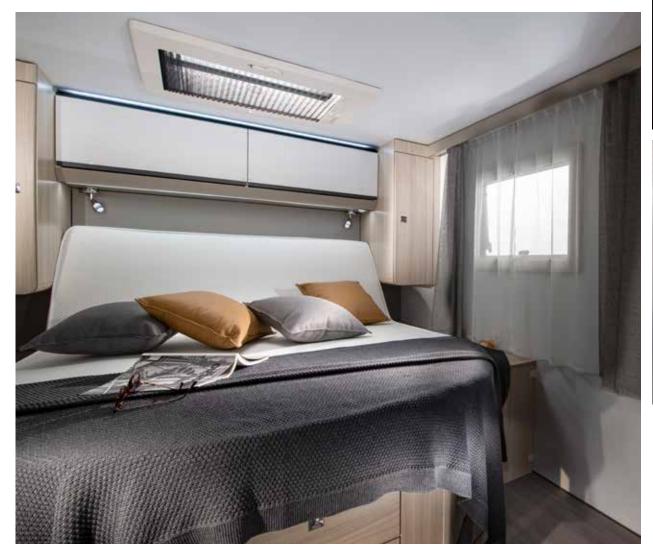

#### COMPACT SUPREME

Stylish 'silver' body. Contemporary interior and high specifications. Sandy White furniture style, with a choice of soft-furnishings.

**COMPACT** supreme

10000

D

2

D

3

 $\sim$ 

4

 $\hat{\mathbf{O}}$ 

4

LENGTH 5999 - 6999 mm WIDTH 2120 mm HEIGHT 2750 - 2780 mm WEIGHT 3500 ka FIAT 6D ENGINE 2,2 140 / 160 / 180 HP

**KEY** data

- Adria 'Comprex' body construction, with 'silver' body.
- Exclusive panoramic window.
- Sandy White furniture style, with choice of soft furnishings.
- Smart kitchen with 3 burner hob, sink, slim tower fridge and oven and grill (on selected models).
- Dinette on double floor.
- Easy access garage with power & storage solutions.
- Truma heating.