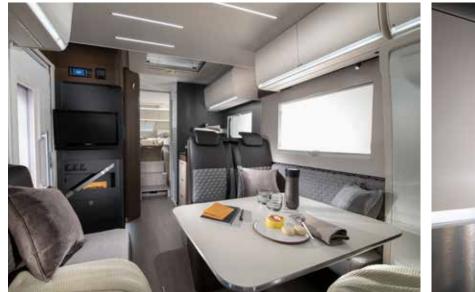

#### CORAL FOLLOW THE SKY!

Once you've experienced the new generation Coral, you'll follow the sky! Featuring Adria's Exclusive Design SunRoof and contemporary living space at the heart of the design.

Supreme, Plus and Axess models are all based on the Fiat Ducato.

#### MEET THE NEW GENERATION

Supreme, Plus and Axess models. Once you've experienced the new generation Coral, you'll follow the sky! With Adria's exclusive design SunRoof and contemporary living spaces at the heart of the design, the Coral sets the benchmarks for style, technology, comfort and practicality.

### Exterior features

- **1 SLEEK EXTERIOR** profile.
- 2 REAR WALL with airflow diffuser, bumper and Hella LED lights.
- 3 ADRIA 'COMPREX' body construction in 'silver' or white (model dependant).
- 4 GARAGE with two doors, power sockets and LED lights.
- **5 HABITATION** door with integrated wastebin.
- 6 **EXCLUSIVE SUNROOF** panoramic window.
- 7 CENTRAL SERVICE area for easy utility connections (Plus and Supreme only).