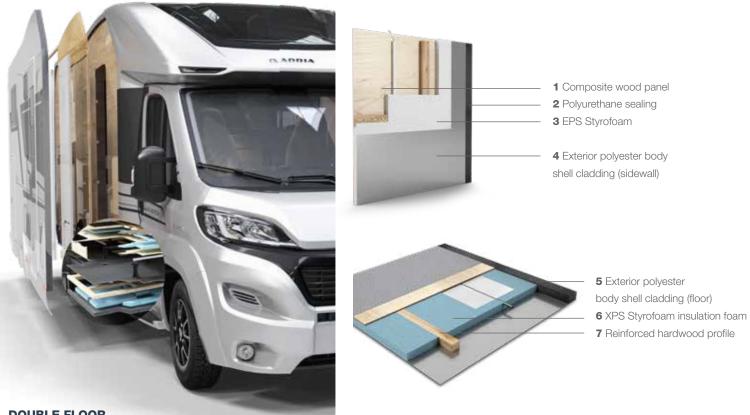

#### **3\_BODY CONSTRUCTION.**

Adria's unique 'Comprex' body construction combines the torsional strength of wood, the durability of polyester and the moisture-stopping properties of polyurethane.

### **Body construction**

Adria motorhomes have a reputation for being robust, which reflects our approach to design, construction and quality management.

Adria's unique 'Comprex' construction combines the torsional strength of wood, the durability of polyurethane and the moisturestopping properties of polyester.

#### **TECHNOLOGY**

Advanced technologies are used in manufacturing, including Plasmatreat, a robotized process which cleans and applies adhesive for perfect aperture sealing.

**DOUBLE FLOOR** 

Please check www.adria.co.uk for individual model specifications and technical details.