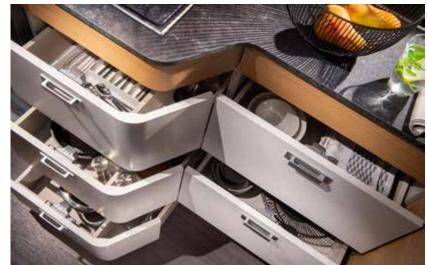

#### **KITCHEN**

S-Line kitchen, with LED window lining, offers more worktop space, more storage and the best appliances.

- Three burner cooker, large worktop space and sink.
- Slim solid laminate FENIX NTM<sup>®</sup> worktop.
- Large storage drawers with soft-closing.
- 142 I slim absorption fridge.
- Oven.

### **KITCHEN**

Functional kitchen, offers more worktop space, more storage and the best appliances.

- Three burner hob, oven and grill.
- Slim solid laminate FENIX NTM® worktop.
- Large storage, soft-closing drawers.
- Large fridge.

### **KITCHEN**

Functional kitchen offers more worktop space, more storage and the best appliances.

- Three burner hob and oven and grill.
- Slim solid laminate FENIX NTM<sup>®</sup> worktop.
- Large storage, soft-closing drawers.
- Large, slim absorption fridge.