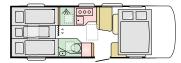

### **PULL-OUT & FOLDING SEATS**

Available on DL and DC layouts.

700 DC

| 700 SL             | TY.    | 5 |
|--------------------|--------|---|
| L 7499 (mm)        | $\sim$ | × |
| W <b>2320</b> (mm) | 4      | 4 |

700 DL

**KEY** data

### **KEY** features

- Adria 'Comprex' construction with 'silver' body and large panoramic window.
- Lightweight front liftable bed, smooth operation and easy access.
- Choice of soft furnishings.
- Contemporary living spaces, kitchen, lounge, bathroom and bedroom.
- Multimedia wall, with TV holder, USB port and phone charging surface.
- Large garage with two doors, power sockets and LED lights.
- Alde heating.
- Adria MACH Basic as standard with option to upgrade to Mach Plus.