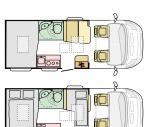

#### CORAL LAYOUTS

76 ADRIA MOTORHOMES

**CORAL** axess

#### CORAL LAYOUTS

#### **KEY** data

**KEY** features

shading.

• Choice of soft furnishings.

bathroom and bedroom.

LENGTH 7485 mm

> **WIDTH** 2299 mm

HEIGHT 2905 mm

LENGTH

WIDTH

2299 mm

**HEIGHT** 

2905 mm

WEIGHT

3500 kg

WEIGHT

3650 kg FIAT 6D ENGINE

7299 - 7485 mm

FIAT 6D ENGINE

2.2 140 / 160 / 180 HP

2,2 140 / 160 / 180 HP

- Adria 'Compray' constructi
- Adria 'Comprex' construction with 'silver' body and large panoramic window and integrated shading.
- Choice of soft furnishings. Contemporary living spaces, kitchen, lounge, bathroom and bedroom.
- Multimedia wall, with TV holder, USB port and phone charging surface.