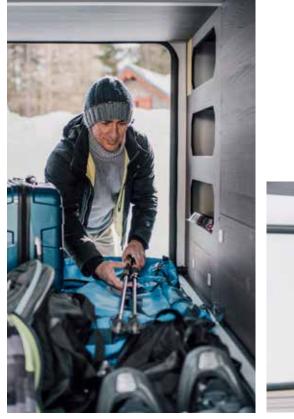

#### **8\_FURNITURE & STORAGE.**

Craftsman-built cabinetry integrated with heating and air flow for optimum thermal efficiency. Large garage design, with light and power and great storage solutions inside.

#### **ADRIA MACH**

MACH Basic smart control application as standard with the option to upgrade to MACH Plus.

STORAGE

Large garage (model dependent), two doors, 220v / 12v connectors and LED lights. Habitation door with quiet, smooth operation and multifunctional storage container. Concave overhead cupboards with illuminated profile and easy to open mechanism. Large wardrobe design and kitchen with large capacity drawers and shelving storage rail.

### **ADRIA MACH**

MACH Basic smart control mobile application on Plus and Supreme models. MACH Plus available as an option.

MATRIX

STORAGE

Convex overhead cupboards with illuminated profile and easy to open mechanism. Large wardrobe design and kitchen with large capacity drawers and storage rail. Large garage (model dependent), two doors, 220v / 12v connectors and LED lights. Habitation door with quiet, smooth operation and multifunctional storage container.

STORAGE

Convex overhead cupboards with illuminated profile and easy to open mechanism. Large wardrobe design and kitchen with large capacity drawers and storage rail. Large garage (model dependent), two doors, 220v / 12v connectors and LED lights. Habitation door with quiet, smooth operation and integrated wastebin.