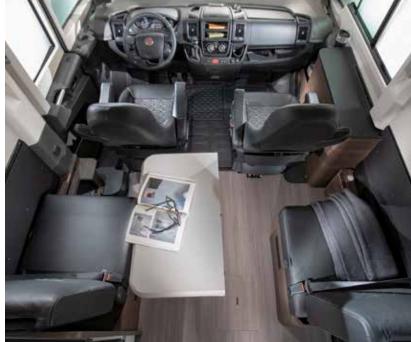

### **Fiat Ducato**

Choose the new Fiat Ducato, the base vehicle offering the latest in design, performance, comfort and safety.

Powerful and efficient 2.2I Multijet 3 (Euro6.d Final) engines, at 140 HP, 160 HP and 180 HP.

A choice of manual or automatic gearbox, the latest exterior and interior styling, including new cabin, dashboard, infotainment systems, driver and safety aids.

#### **INTERIOR FEATURES**

New interior styling with new dashboard, gearknob and steering wheel, digital instrument cluster, new multimedia and driver assistance systems.

|                             | Fiat              |
|-----------------------------|-------------------|
| DESIGN                      |                   |
| Restyled exterior           | yes               |
| Restyled interior           | yes               |
| Cluster type                | digital and gauge |
| ENIGINES                    |                   |
| standard                    | 140 Multijet3     |
| 2nd level                   | 160 Multijet3     |
| 3rd level                   | 180 MultiJet3     |
| WHEELS                      |                   |
| Light chassis               | 15" (s)           |
| Heavy chassis / 9AT gearbox | 16" (s)           |
| GEARBOX                     |                   |
| Manual                      | 6-speed           |
| Automatic                   | 9-speed           |