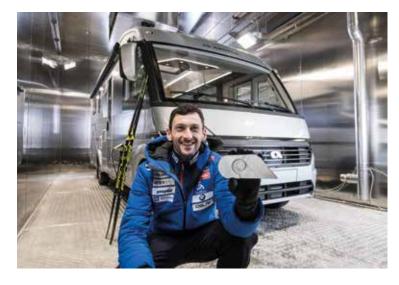

#### **JAKOV FAK**

World-class biathlete representing Slovenia, top three ranked. Silver medal biathlon winner at the 2018 Winter Olympics and Bronze in Vancouver in 2010. Jakov uses his Sonic to support his training, competing and for holidays.