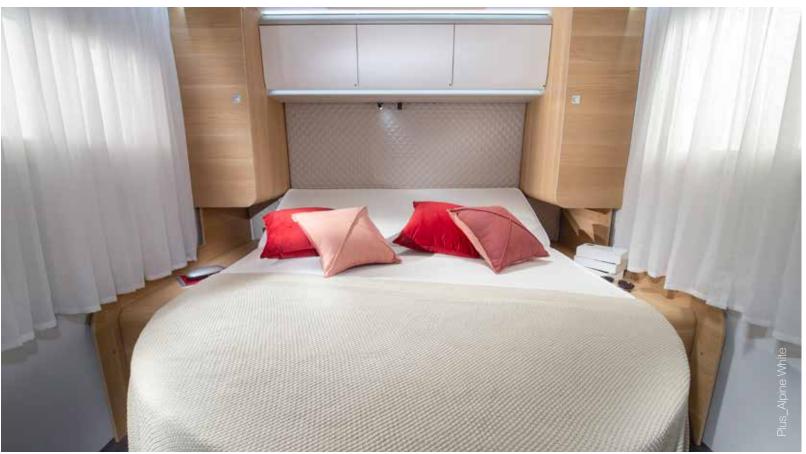

### BEDROOM

Rear bedroom designs, with a choice of bed layouts, for a great night's sleep. Large rear bedroom in a choice of bed formats.

- Quality mattresses for great comfort.
- Underbed and overhead storage.
- Bedside cupboards.
- Spotlights.
- USB ports.

### Plus\_Alpine White

Axess\_Cashmere