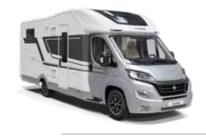

#### MATRIX LIVE YOUR BEST LIFE.

Live your best life with the new generation Matrix. A motorhome which takes style and versatility to a new level, making every day a new adventure.

Supreme, Plus and Axess models are all based on the Fiat Ducato.

#### MEET THE NEW GENERATION

Supreme, Plus and Axess models. The most versatile motorhome to live your best life. Practical features and contemporary living spaces at the heart of the design, the Matrix sets the benchmarks for style, technology, comfort and practicality.

It's time to live your best life.

Discover 360 walkthroughs, layouts, specification technical data and our product configurator at www.adria.co.uk

**INSPIRED DESIGN** 

Inspired design with outstanding versatility, making every day a new adventure.

### Exterior features

- 1 SLEEK EXTERIOR profile.
- 2 **REAR WALL** with airflow diffuser, bumper and Hella LED lights.
- 3 Elegant and stylish **EXTERIOR GRAPHICS.**
- 4 ADRIA 'COMPREX' body construction in 'silver' or white (model dependant).
- 5 GARAGE with two doors, power sockets and LED lights.
- 6 HABITATION door with integrated storage container.
- 7 LARGE PANORAMIC window.
- 8 **CENTRAL SERVICE AREA** for easy utility connections.

**SIGNATURE FEATURES** 

Exclusive Matrix signature features for a really versatile vehicle.