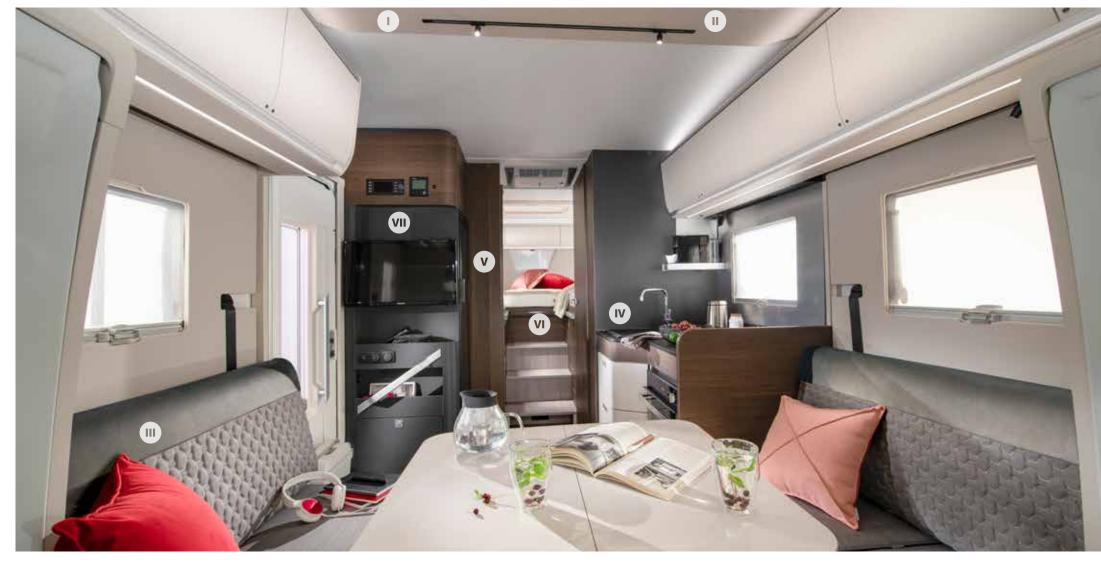

### Interior features

I. Exclusive SunRoof.

II. Panoramic window with shading and ventilation.

III. Contemporary living spaces, on single level.

**IV.** Spacious kitchen, large fridge, storage and oven **V.** Bathroom design for more space and comfort. and grill.

VI. Large bedroom in a choice of bed formats, with quality mattresses. VII. Multimedia wall, TV holder, USB port and phone charging surface.

### **KITCHEN**

Functional kitchen offers more worktop space, more storage and the best appliances.

- Three burner hob and oven and grill.
- Slim solid laminate FENIX NTM<sup>®</sup> worktop.
- Large storage, soft-closing drawers.
- Large, slim absorption fridge.

### BATHROOM

Bathroom design for more space and comfort.

- Large spacious bathroom.
- Mirror with spotlights.
- Storage for personal items.
- Shower with heating and ventilation.

### BEDROOM

Rear bedroom designs, with single or double beds, for a great night's sleep. Large rear bedroom in a choice of bed options.

- Quality mattresses for great comfort.
- Underbed and overhead storage.
- Bedside cupboards.
- Spotlights.
- USB ports.