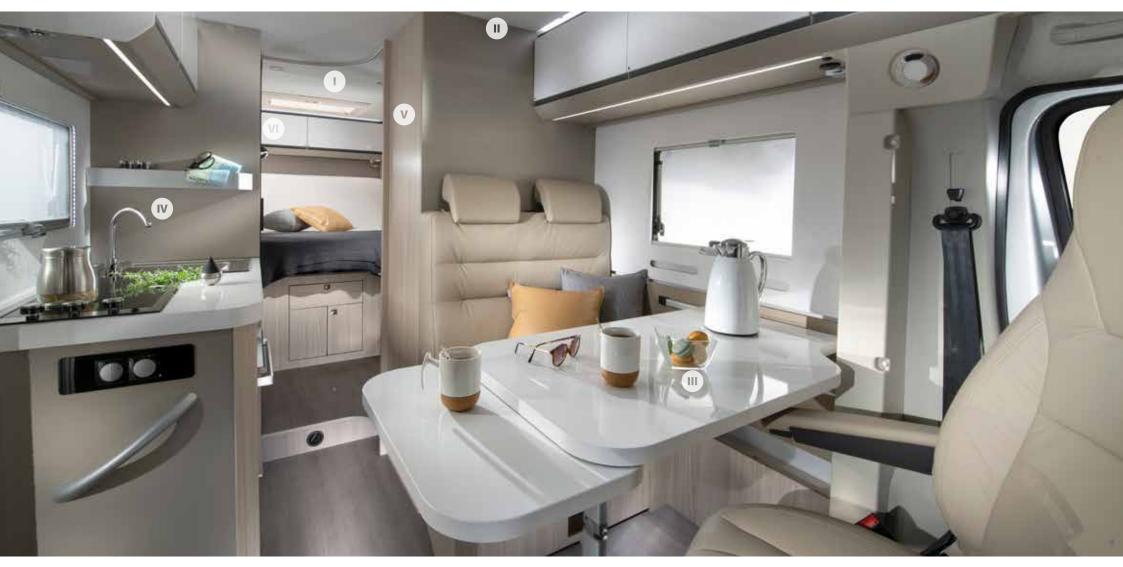

# Interior features

I. Sandy White interior design.

**II.** Exclusive SunRoof panoramic window.

III. Dinette on double floor.

Dinette on uble floor. **IV.** Smart kitchen with large fridge and all functionalities. Oven and grill in selected models.

**V.** Duplex bathroom with swivel-shower wall.

**VI.** Functional wall with TV holder, USB ports and power sockets.

#### COMPACT SUPREME

Stylish 'silver' body. Contemporary interior and high specifications. Sandy White furniture style, with a choice of soft-furnishings.

**COMPACT** supreme

10000

D

2

D

3