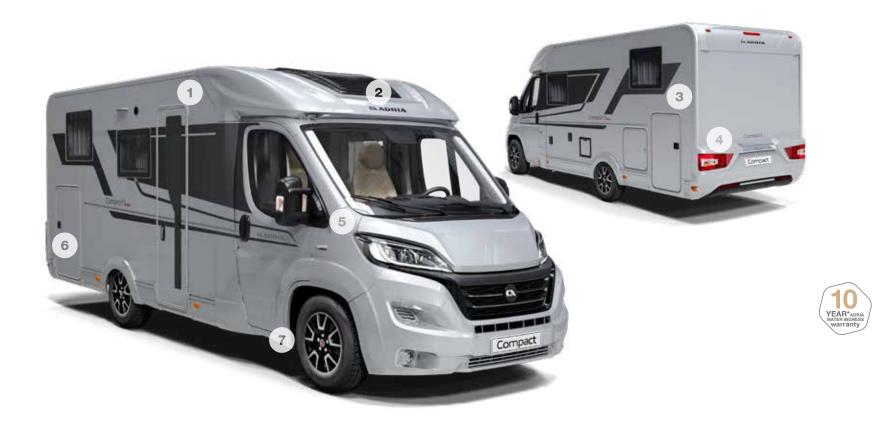

## Exterior features

- 1 STYLISH, aerodynamic exterior with large panoramic window.
- 2 **EXCLUSIVE FRONT** mask and exterior graphics.
- **3 REAR WALL** with airflow diffuser, bumper and LED multifunctional lights.
- 4 COMPREX BODY construction in 'silver' on Fiat low-frame chassis.
- 5 GARAGE with two doors, power sockets and LED lights.
- 6 WIDE HABITATION DOOR (650mm) with integrated storage container.
- 7 LARGE PANORAMIC window and sidewall Seitz S4 windows.
- 8 **CENTRAL SERVICE AREA** for easy utility connections.