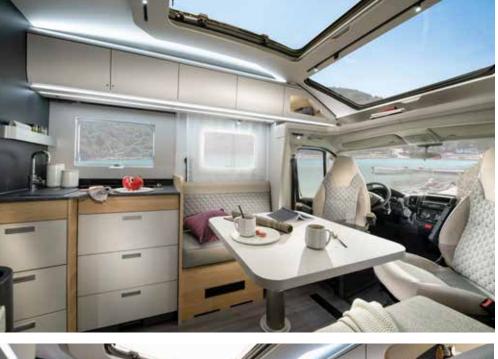

#### MEET THE NEW GENERATION

Supreme, Plus and Axess models. Once you've experienced the new generation Coral, you'll follow the sky! With Adria's exclusive design SunRoof and contemporary living spaces at the heart of the design, the Coral sets the benchmarks for style, technology, comfort and practicality.

### MEET THE NEW GENERATION

**INSPIRED DESIGN** 

Inspired design with outstanding style, making every day a new adventure.

### Exterior features

- **1 SLEEK EXTERIOR** profile.
- 2 REAR WALL with airflow diffuser, bumper and Hella LED lights.
- 3 ADRIA 'COMPREX' body construction in 'silver' or white (model dependant).
- 4 GARAGE with two doors, power sockets and LED lights.
- **5 HABITATION** door with integrated wastebin.
- 6 **EXCLUSIVE SUNROOF** panoramic window.
- 7 CENTRAL SERVICE area for easy utility connections (Plus and Supreme only).

**SIGNATURE FEATURES** 

Exclusive Coral signature features for stylish and comfortable vehicle.

### LED LIGHTS

Exclusive Hella LED multifunctional rear lights (Plus & Supreme), modular LEDs (Axess), for automotive style and functionality.

### DOUBLE FLOOR

Double floor provides a single level floor throughout and underfloor space for integrated utilities, insulation and extra storage.

### EXCLUSIVE DESIGN SUNROOF

Adria exclusive design SunRoof and large panoramic window, f or 'atrium-style' living, brings natural light and adds the feeling of space, with shading and ventilation.

CORAL