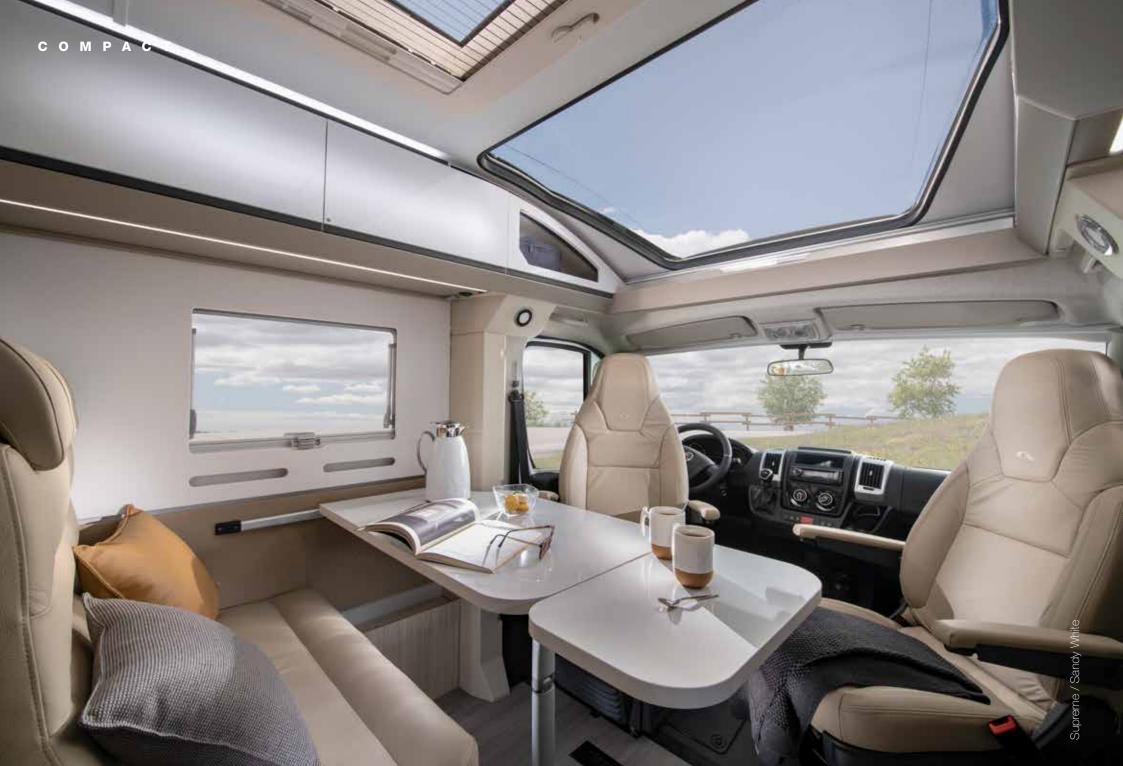

# Go anywhere!

201

GADRIA

COMPACT

100

COMPACT

The Compact, the slim-fit and agile motorhome, which can reach more places. Features contemporary interior and high specifications, including exclusive SunRoof and large garage design.

It's time to go anywhere!

| DL |
|----|
| SC |
| SL |
| SP |

Exterior features compact, a stylish, comfortable and practical motorhome which you can take almost anywhere.

**1** Adria 'Comprex' body construction with stylish graphics.

**2** Sleek aerodynamic cap with integrated panoramic window. **3** Silver Exterior Body.

**4** Dynamic rear wall design with LED lights.

**5** Slim-fit exterior with body width 2,12 m.

6 Easy access garage with power & storage solutions.

**7** Automotive side skirts.

VIEW

Discover 360 walkthroughs, layouts, specification technical data and our product configurator at www.adria.co.uk