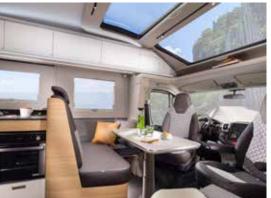

#### PANORAMIC WINDOW

Large panoramic window for a light and spacious loft feeling, with integrated blinds and open for extra ventilation.

### PANORAMIC WINDOW

Large panoramic window for a light and spacious loft feeling, with integrated blinds and open for extra ventilation.

### EXCLUSIVE DESIGN SUNROOF

Adria exclusive design SunRoof and large panoramic window, f or 'atrium-style' living, brings natural light and adds the feeling of space, with shading and ventilation.

CORAL