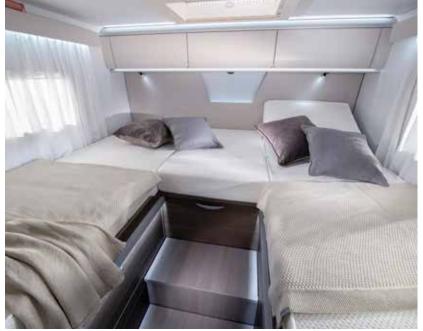

#### BEDROOM

Large, luxurious rear bedroom design, with a selection of bed options for a great night's sleep.

- Quality sprung beds and mattresses.
- Elegant storage solutions.
- Controllable lighting for ambiance.
- USB ports.

### BEDROOM

Rear bedroom designs, with a choice of bed layouts, for a great night's sleep. Large rear bedroom in a choice of bed formats.

- Quality mattresses for great comfort.
- Underbed and overhead storage.
- Bedside cupboards.
- Spotlights.
- USB ports.

### BEDROOM

Rear bedroom designs, with single or double beds, for a great night's sleep. Large rear bedroom in a choice of bed options.

- Quality mattresses for great comfort.
- Underbed and overhead storage.
- Bedside cupboards.
- Spotlights.
- USB ports.