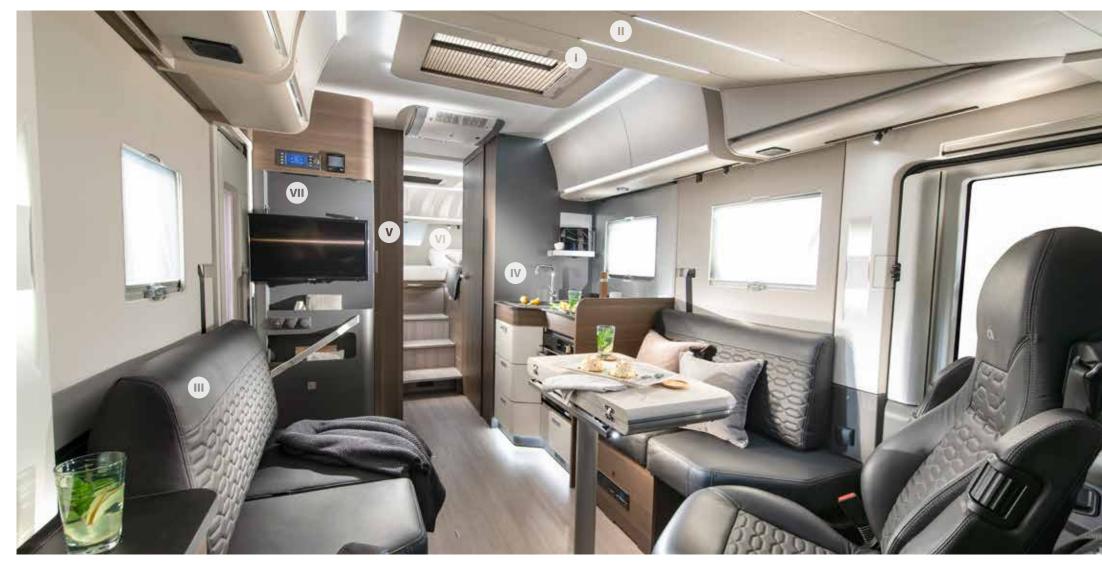

### Interior features

I. Large panoramic window with shading, open for ventilation.

II. Lightweight construction front pull-down bed. III. Living spaces, on single level floor throughout. IV. Spacious kitchen, with large fridge, lots of storage storage and an oven and grill.

V. Bathroom design for more space and comfort, with hidden heating.

VI. Large bedroom in a choice of bed formats, with high quality mattresses.

**VII.** Multimedia wall, with TV holder, USB port and phone charging surface.