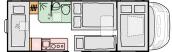

#### CORAL LAYOUTS

76 ADRIA MOTORHOMES

**CORAL** axess

#### CORAL LAYOUTS

#### truma

LENGTH

WIDTH

2299 mm

HEIGHT

2905 mm **WEIGHT** 

3500 kg FIAT 6D ENGINE 2.2 140 / 160 / 180 HP

- Adria 'Comprex' construction with white body.
- Large panoramic window with integrated shading.
- Choice of soft furnishings.
- Contemporary living spaces, kitchen, lounge, bathroom and bedroom.
- Multimedia wall, with TV holder, USB port and phone charging surface.
- Modular rear LED lights.
- Large garage with two doors, power sockets and LED lights.
- Truma heating.