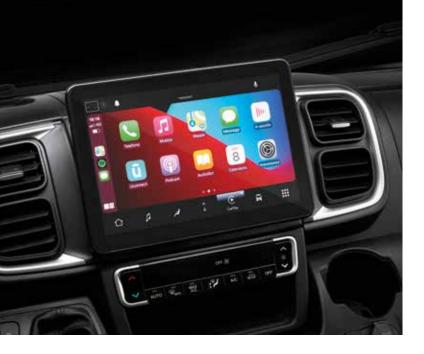

#### **BASE VEHICLES**

The new Fiat Ducato, the base vehicle offering the latest in design, performance, comfort and safety. Powerful and efficient Multijet 3 (Euro6.d Final) engines, a choice of manual or automatic gearbox, the latest exterior and interior styling, including new cabin, dashboard, infotainment systems, driver and safety aids.

A choice of manual or automatic gearbox, the latest exterior and interior styling, including new cabin, dashboard, infotainment systems, driver and safety aids.

#### **INTERIOR FEATURES**

New interior styling with new dashboard, gearknob and steering wheel, digital instrument cluster, new multimedia and driver assistance systems.

|                             | Fiat              |
|-----------------------------|-------------------|
| DESIGN                      |                   |
| Restyled exterior           | yes               |
| Restyled interior           | yes               |
| Cluster type                | digital and gauge |
| ENIGINES                    |                   |
| standard                    | 140 Multijet3     |
| 2nd level                   | 160 Multijet3     |
| 3rd level                   | 180 MultiJet3     |
| WHEELS                      |                   |
| Light chassis               | 15" (s)           |
| Heavy chassis / 9AT gearbox | 16" (s)           |
| GEARBOX                     |                   |
| Manual                      | 6-speed           |
| Automatic                   | 9-speed           |