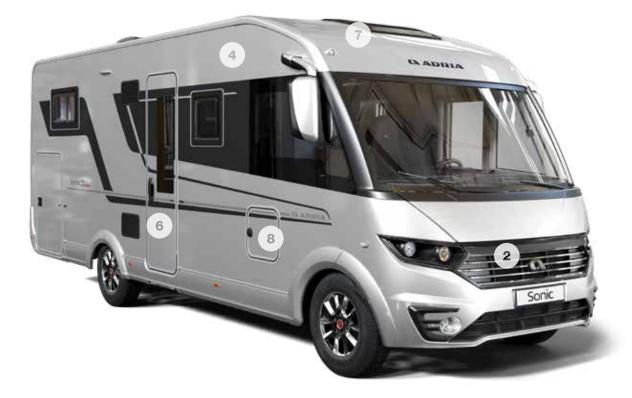

## Exterior features

- 1 STYLISH, aerodynamic exterior with large panoramic window.
- 2 **EXCLUSIVE FRONT** mask and exterior graphics.
- **3 REAR WALL** with airflow diffuser, bumper and LED multifunctional lights.
- 4 COMPREX BODY construction in 'silver' on Fiat low-frame chassis.
- 5 GARAGE with two doors, power sockets and LED lights.
- 6 WIDE HABITATION DOOR (650mm) with integrated storage container.
- 7 LARGE PANORAMIC window and sidewall Seitz S4 windows.
- 8 **CENTRAL SERVICE AREA** for easy utility connections.