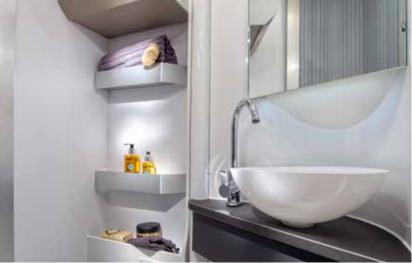

#### BATHROOM

Luxurious bathroom design for more space and comfort.

- Large spacious bathroom, with practical wash stand.
- Mirror with spotlights and storage for personal items.
- Shower with elegant shower wall, heating and ventilation.
- Direct access to the wardrobe.

### BATHROOM

Bathroom design for more space and comfort.

- Large spacious bathroom.Mirror with spotlights.
- Storage for personal items.
- Shower with elegant shower wall and ventilation.

### BATHROOM

Bathroom design for more space and comfort.

- Large spacious bathroom.
- Mirror with spotlights.
- Storage for personal items.
- Shower with heating and ventilation.