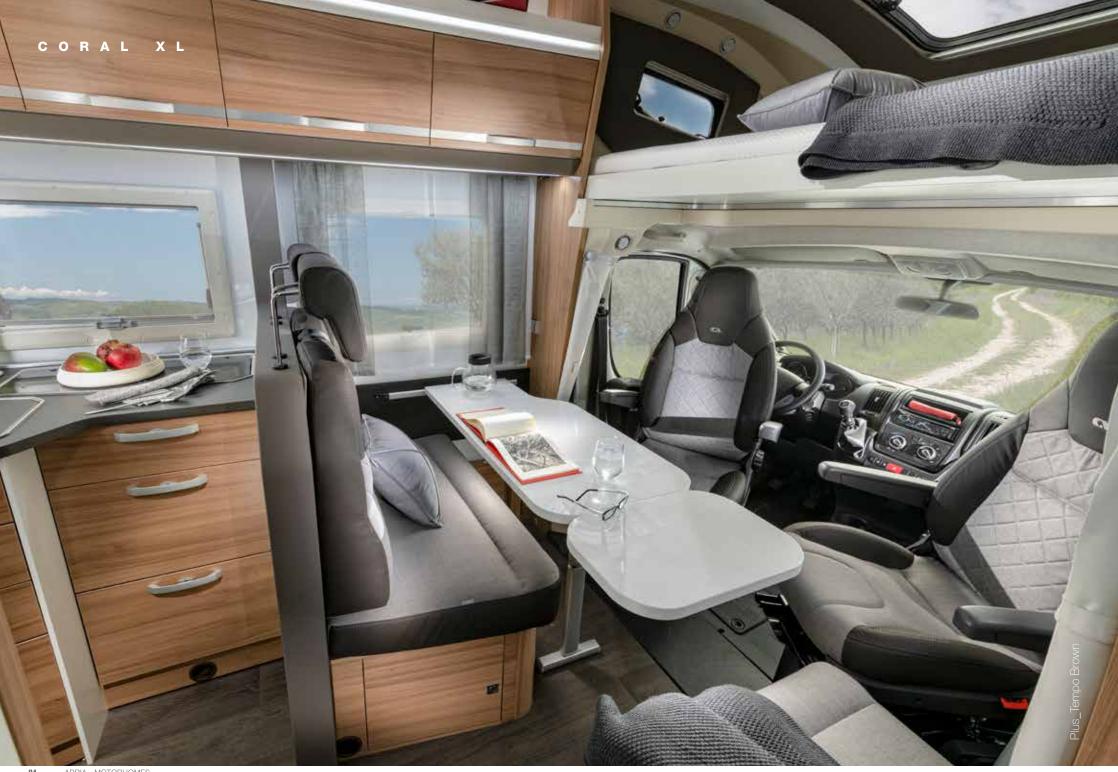

#### **CORAL XL AXESS** White exterior body with contemporary interior design and good specification. Tempo Brown furniture style, with a choice of soft furnishings.

D

7

KEY data

#### LENGTH 6990 - 7299 mm WIDTH 2299 mm HEIGHT 3070 mm WEIGHT 3500 ka FIAT 6D ENGINE

2.2 140 / 160 / 180 HP

**KEY** features

- Tempo Brown furniture style, with choice of upholstery.
- Smart kitchen with 3 burner hob, sink and fridge.
- Multimedia wall and touchscreen control with TV holder.
- Large comfortable and flexible lounge.
- Easy access garage with lighting, power & storage solutions.
- Truma heating.

truma

**EXTERIOR** finishes

WHITE

\*7 homologated seats are available on the 670 DK with 3650 kg MTPLM

**CORAL XL** axess