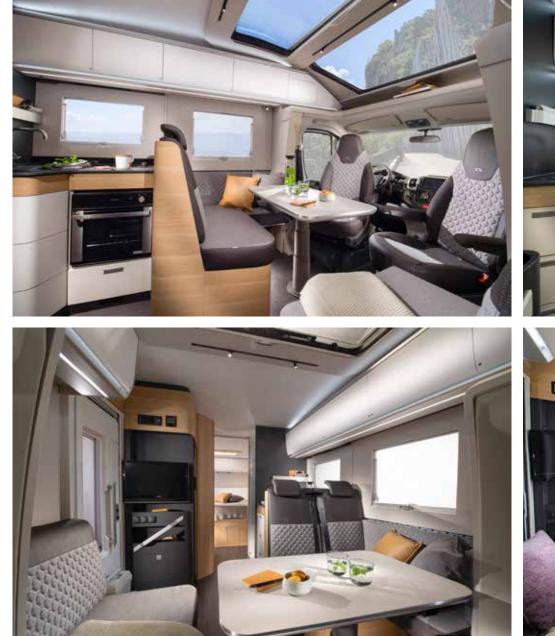

#### MEET THE NEW GENERATION

Supreme, Plus and Axess models. The most versatile motorhome to live your best life. Practical features and contemporary living spaces at the heart of the design, the Matrix sets the benchmarks for style, technology, comfort and practicality.

It's time to live your best life.

Discover 360 walkthroughs, layouts, specification technical data and our product configurator at www.adria.co.uk

**INSPIRED DESIGN** 

Inspired design with outstanding versatility, making every day a new adventure.

### Exterior features

- 1 SLEEK EXTERIOR profile.
- 2 **REAR WALL** with airflow diffuser, bumper and Hella LED lights.
- 3 Elegant and stylish **EXTERIOR GRAPHICS.**
- 4 ADRIA 'COMPREX' body construction in 'silver' or white (model dependant).
- 5 GARAGE with two doors, power sockets and LED lights.
- 6 HABITATION door with integrated storage container.
- 7 LARGE PANORAMIC window.
- 8 **CENTRAL SERVICE AREA** for easy utility connections.

**SIGNATURE FEATURES** 

Exclusive Matrix signature features for a really versatile vehicle.

### DOUBLE FLOOR

Double floor provides a single level floor throughout and 13 cm underfloor space, for integrated utilities, insulation and extra storage.

### PANORAMIC WINDOW

Large panoramic window for a light and spacious loft feeling, with integrated blinds and open for extra ventilation.