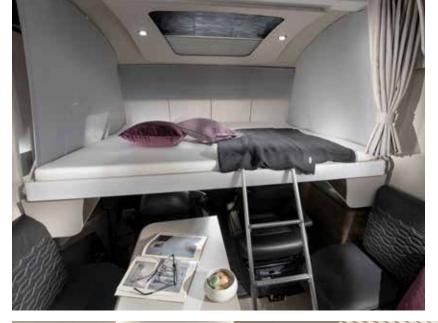

# E bedrooms

A choice of sleeping solutions, with easy to access beds with optimised dimensions, lighting design and really comfortable mattresses. Light-weight construction, electrically operated front liftable beds (model dependent).

#### FRONT LIFTABLE BED

Front liftable bed is perfectly integrated allowing easy access, great lighting and ventilation. Larger bed 1600 x 2000 mm, light weight construction, with generous standing height when bed is not in use.

#### BEDROOM

Large, luxurious rear bedroom design, with a selection of bed options for a great night's sleep.

- Quality sprung beds and mattresses.
- Elegant storage solutions.
- Controllable lighting for ambiance.
- USB ports.