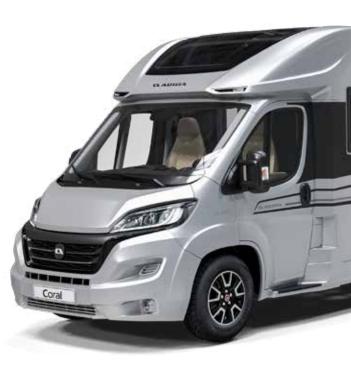

#### CORAL FOLLOW THE SKY!

Once you've experienced the new generation Coral, you'll follow the sky! Featuring Adria's Exclusive Design SunRoof and contemporary living space at the heart of the design.

Supreme, Plus and Axess models are all based on the Fiat Ducato.

#### MEET THE NEW GENERATION

Supreme, Plus and Axess models. Once you've experienced the new generation Coral, you'll follow the sky! With Adria's exclusive design SunRoof and contemporary living spaces at the heart of the design, the Coral sets the benchmarks for style, technology, comfort and practicality.