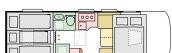

#### CORAL LAYOUTS

76 ADRIA MOTORHOMES

**CORAL** axess

#### CORAL LAYOUTS

#### **KEY** data

**KEY** features

shading.

• Choice of soft furnishings.

bathroom and bedroom.

LENGTH 7485 mm

> **WIDTH** 2299 mm

HEIGHT 2905 mm

3650 kg FIAT 6D ENGINE

7299 - 7485 mm

FIAT 6D ENGINE

2.2 140 / 160 / 180 HP

2,2 140 / 160 / 180 HP

- Adria 'Compray' constructi
- Adria 'Comprex' construction with 'silver' body and large panoramic window and integrated shading.
- Choice of soft furnishings. Contemporary living spaces, kitchen, lounge, bathroom and bedroom.
- Multimedia wall, with TV holder, USB port and phone charging surface.

• Adria 'Comprex' construction with 'white' body

and a choice of optional paint colours.

• Large panoramic window with integrated

• Contemporary living spaces, kitchen, lounge,

- Large garage with two doors, power sockets and LED lights.
- Alde heating.
- Adria MACH Basic as standard. Optional MACH Plus available.