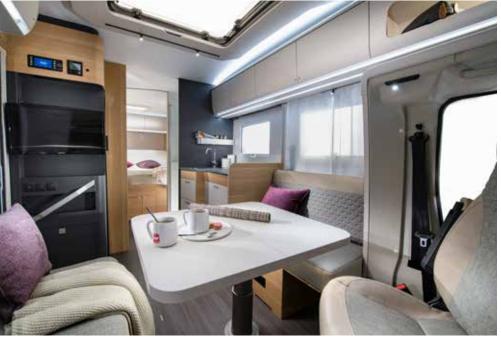

#### MEET THE NEW GENERATION

Supreme, Plus and Axess models. Once you've experienced the new generation Coral, you'll follow the sky! With Adria's exclusive design SunRoof and contemporary living spaces at the heart of the design, the Coral sets the benchmarks for style, technology, comfort and practicality.

### Interior features

Comfortable home environment with great living spaces and practical features, complimented by a new selection of soft furnishings.

Loft interior feeling with open-plan living space. Exclusive large panoramic window. Controllable lighting system. Sound system with hidden speakers.

Organised storage with dedicated spaces for personal items.

Heating by Truma and Alde (model dependant).

**///Aide** 

### Interior features

I. Exclusive SunRoof.

II. Panoramic window with shading and ventilation.

III. Contemporary living spaces, on single level.

**IV.** Spacious kitchen, large fridge, storage and oven **V.** Bathroom design for more space and comfort. and grill.

VI. Large bedroom in a choice of bed formats, with quality mattresses. VII. Multimedia wall, TV holder, USB port and phone charging surface.