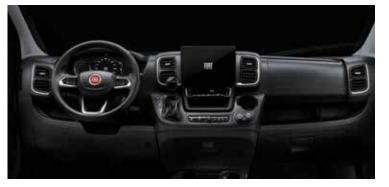

#### **BASE VEHICLES**

The new Fiat Ducato, the base vehicle offering the latest in design, performance, comfort and safety. Powerful and efficient Multijet 3 (Euro6.d Final) engines, a choice of manual or automatic gearbox, the latest exterior and interior styling, including new cabin, dashboard, infotainment systems, driver and safety aids.

### **Fiat Ducato**

Choose the new Fiat Ducato, the base vehicle offering the latest in design, performance, comfort and safety.

Powerful and efficient 2.2I Multijet 3 (Euro6.d Final) engines, at 140 HP, 160 HP and 180 HP.

A choice of manual or automatic gearbox, the latest exterior and interior styling, including new cabin, dashboard, infotainment systems, driver and safety aids.

#### **INTERIOR FEATURES**

New interior styling with new dashboard, gearknob and steering wheel, digital instrument cluster, new multimedia and driver assistance systems.

|                             | Fiat              |
|-----------------------------|-------------------|
| DESIGN                      |                   |
| Restyled exterior           | yes               |
| Restyled interior           | yes               |
| Cluster type                | digital and gauge |
| ENIGINES                    |                   |
| standard                    | 140 Multijet3     |
| 2nd level                   | 160 Multijet3     |
| 3rd level                   | 180 MultiJet3     |
| WHEELS                      |                   |
| Light chassis               | 15" (s)           |
| Heavy chassis / 9AT gearbox | 16" (s)           |
| GEARBOX                     |                   |
| Manual                      | 6-speed           |
| Automatic                   | 9-speed           |