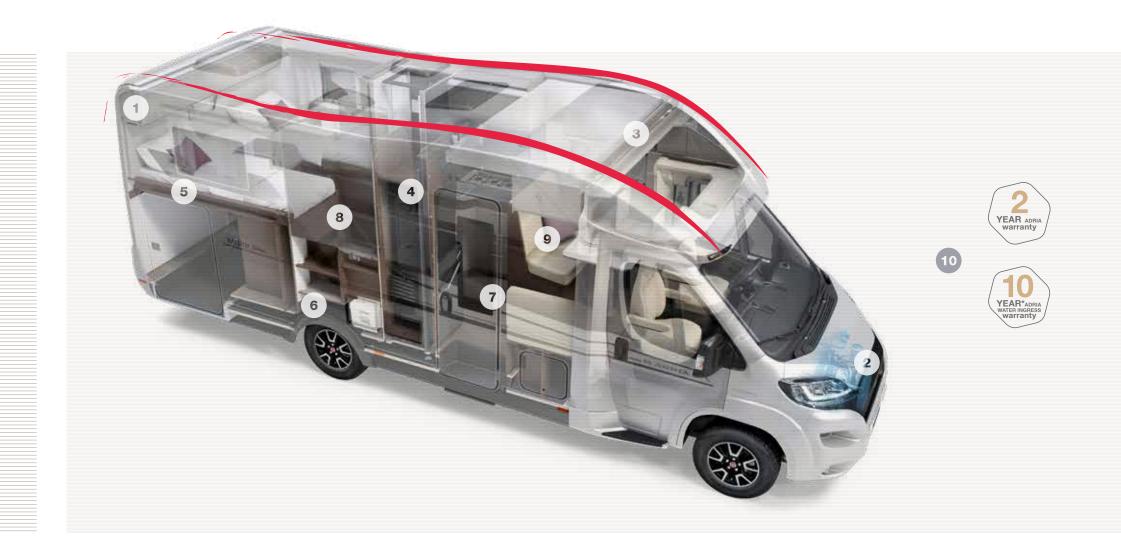

#### **1\_INSPIRED DESIGN.**

Exclusive exterior styling with dynamic front profiles, stylish rear walls and signature features such as the Adria exclusive design features on many models.

#### 2\_BASE VEHICLES.

Perfect integration with the Fiat Ducato base vehicle, the latest Euro6 engine and a range of driver and safety aids.

#### **3\_BODY CONSTRUCTION.**

Adria's unique 'Comprex' body construction combines the torsional strength of wood, the durability of polyester and the moisture-stopping properties of polyurethane.

#### **4\_CLIMATE CONTROL.**

Designed for living, all year round, with optimised heating efficiency by Truma or Alde (model dependent). Precisely engineered and tested to extremes in our climate chamber.

#### **5\_INSULATION.**

The latest thermal insulation materials, sophisticated heat and air flow management to Adria's 'Thermo-build' standards.

#### 6 AIRFLOW.

Adria's sophisticated Air Flow System means every vehicle has integrated air-flow and ventilation.

#### 7\_WINDOWS & DOORS.

Large, advanced design panoramic windows with built-in features. All windows and doors integrated to ensure optimum natural lighting, ventilation, privacy and security.

#### **8\_FURNITURE & STORAGE.**

Craftsman-built cabinetry integrated with heating and air flow for optimum thermal efficiency. Large garage design, with light and power and great storage solutions inside.

#### 9\_COMFORT.

Contemporary living spaces with optimised space and functionality for comfortable living and a home-style feeling.

#### **10\_CUSTOMER SERVICE.**

Class-leading 2 Year General Warranty and 10 Year Water Ingress warranty as standard, a dealer network of over 500 dealers, and efficient after sales and parts service, with roadside assistance, where provided by the base vehicle manufacturer.