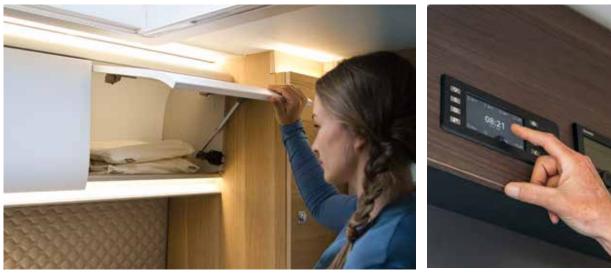

#### **ADRIA MACH**

MACH Basic smart control application as standard with the option to upgrade to MACH Plus.

STORAGE

Large garage (model dependent), two doors, 220v / 12v connectors and LED lights. Habitation door with quiet, smooth operation and multifunctional storage container. Concave overhead cupboards with illuminated profile and easy to open mechanism. Large wardrobe design and kitchen with large capacity drawers and shelving storage rail.

### For an easier life

Our smart control mobile application controls key functions, monitors utilities, gives access to user manuals, navigation data and Mobile Office functions, from the convenience of your smart phone or tablet.