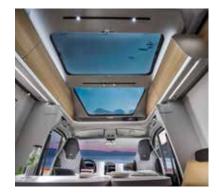

### EXCLUSIVE DESIGN SUNROOF

Adria exclusive design SunRoof and large panoramic window, f or 'atrium-style' living, brings natural light and adds the feeling of space, with shading and ventilation.

CORAL

### Exterior features

- **1 SLEEK EXTERIOR** profile.
- 2 REAR WALL with airflow diffuser, bumper and Hella LED lights.
- 3 ADRIA 'COMPREX' body construction in 'silver' or white (model dependant).
- 4 GARAGE with two doors, power sockets and LED lights.
- **5 HABITATION** door with integrated wastebin.
- 6 **EXCLUSIVE SUNROOF** panoramic window.
- 7 CENTRAL SERVICE area for easy utility connections (Plus and Supreme only).

### Interior features

Comfortable home environment with great living spaces and practical features, complimented by a new selection of soft furnishings.

Loft interior feeling with open-plan living space. Exclusive large panoramic window. Controllable lighting system. Sound system with hidden speakers.