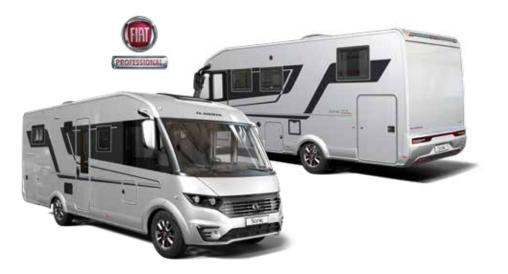

#### AWARD-WINNING VEHICLES.

Independent awards for design, innovation, quality and customer satisfaction.

Watch the production process movie at www.adria.co.uk

Our motorhomes now feature the new Fiat Ducato, the base vehicle offering the latest in design, performance, comfort and safety. offering exceptional value.

#### **BASE VEHICLES**

The new Fiat Ducato, the base vehicle offering the latest in design, performance, comfort and safety. Powerful and efficient Multijet 3 (Euro6.d Final) engines, a choice of manual or automatic gearbox, the latest exterior and interior styling, including new cabin, dashboard, infotainment systems, driver and safety aids.

### **Fiat Ducato**

Choose the new Fiat Ducato, the base vehicle offering the latest in design, performance, comfort and safety.

Powerful and efficient 2.2I Multijet 3 (Euro6.d Final) engines, at 140 HP, 160 HP and 180 HP.

A choice of manual or automatic gearbox, the latest exterior and interior styling, including new cabin, dashboard, infotainment systems, driver and safety aids.