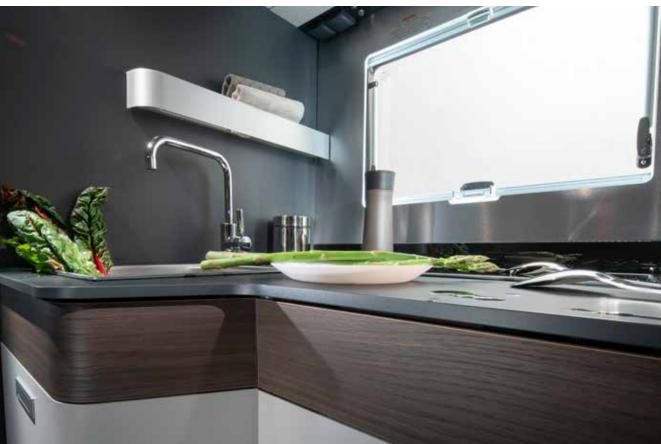

#### **KITCHEN**

S-Line kitchen, with LED window lining, offers more worktop space, more storage and the best appliances.

- Three burner cooker, large worktop space and sink.
- Slim solid laminate FENIX NTM<sup>®</sup> worktop.
- Large storage drawers with soft-closing.
- 142 I slim absorption fridge.
- Oven.

### **KITCHEN**

Functional kitchen, offers more worktop space, more storage and the best appliances.

- Three burner hob, oven and grill.
- Slim solid laminate FENIX NTM® worktop.
- Large storage, soft-closing drawers.
- Large fridge.

### **KITCHEN**

Functional kitchen offers more worktop space, more storage and the best appliances.

- Three burner hob and oven and grill.
- Slim solid laminate FENIX NTM<sup>®</sup> worktop.
- Large storage, soft-closing drawers.
- Large, slim absorption fridge.