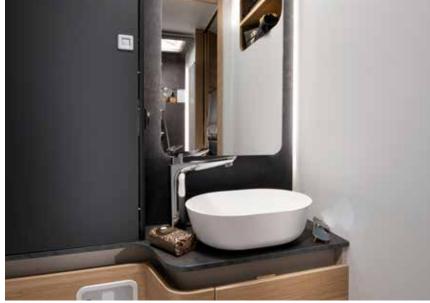

#### BATHROOM

Luxurious bathroom design for more space and comfort.

- Large spacious bathroom, with practical wash stand.
- Mirror with spotlights and storage for personal items.
- Shower with elegant shower wall, heating and ventilation.
- Direct access to the wardrobe.