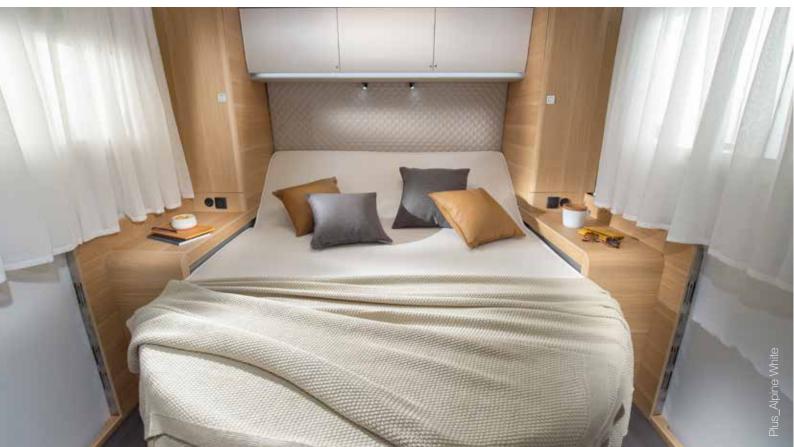

#### FRONT LIFTABLE BED

Front liftable bed is perfectly integrated allowing easy access, great lighting and ventilation. Larger bed 1600 x 2000 mm, light weight construction, with generous standing height when bed is not in use.

### FRONT LIFT BED

Front liftable bed is perfectly integrated with easy access, great lighting and ventilation. Larger bed 1300 x 2000 mm, light weight construction, with generous standing height when bed is not in use.