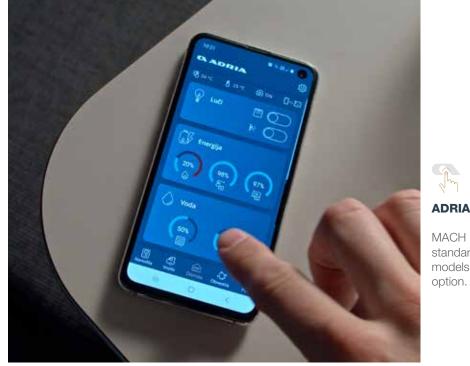

### For an easier life

Our smart control mobile application controls key functions, monitors utilities, gives access to user manuals, navigation data and Mobile Office functions, from the convenience of your smart phone or tablet.

Mach Basic is standard on selected models, with the option to install or upgrade to Mach Plus at order stage or retrospectively.

### MACH

uses Bluetooth® for local control of key functions (control panel, heating, air-conditioning\*\* refrigerator, lighting, water pump, water tank levels and battery status). Also enables monitoring of external and internal temperature and provides basic vehicle information and levelling data.

#### **MACH PLUS**

uses Bluetooth® Wi-Fi and LTE for local and remote\* of key functions (control panel, heating, airconditioning\*\* refrigerator, lighting, water pump, water tank levels and battery status) with statistics and prediction feature. MACH plus also monitors air pressure, outside humidity and gives access to interactive User Manuals, vehicle information and levelling data as well as Mobile Office Wi-Fi hotspot\* functionality (access to web, IP radio and TV).

**CREATE** your Adria ID. **CONNECT** to your vehicle.

 $\triangleright$ 

\*SIM card required \*\*if vehicle is fitted with this option

Discover more at www.adria-mobil.com/MACH