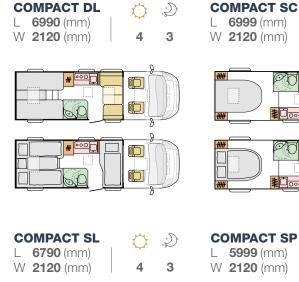

#### COMPACT SUPREME

Stylish 'silver' body. Contemporary interior and high specifications. Sandy White furniture style, with a choice of soft-furnishings.

**COMPACT** supreme

10000

D

2

D

3

 $\sim$ 

4

 $\hat{\mathbf{O}}$ 

4

LENGTH 5999 - 6999 mm WIDTH 2120 mm HEIGHT 2750 - 2780 mm WEIGHT 3500 ka FIAT 6D ENGINE 2,2 140 / 160 / 180 HP

**KEY** data

- Adria 'Comprex' body construction, with 'silver' body.
- Exclusive panoramic window.
- Sandy White furniture style, with choice of soft furnishings.
- Smart kitchen with 3 burner hob, sink, slim tower fridge and oven and grill (on selected models).
- Dinette on double floor.
- Easy access garage with power & storage solutions.
- Truma heating.

**KEY** features

**t**ruma

**EXTERIOR** finishes

SILVER METALLIC