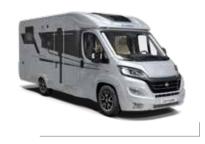

#### Sonic Supreme

Sonic Supreme is available in contemporary Cashmere design, a lighter colour finish, which with the LED back lighting accentuates the more modern contemporary feeling.

### **KEY** features

- Adria 'Comprex' construction with 'silver' body and large panoramic window.
- Lightweight front liftable bed, smooth operation and easy access.
- Choice of soft furnishings.
- Contemporary living spaces, kitchen, lounge, bathroom and bedroom.
- Multimedia wall, with TV holder, USB port and phone charging surface.
- Large garage with two doors, power sockets and LED lights.
- Alde heating.
- Adria MACH Basic as standard with option to upgrade to Mach Plus.

**EXTERIOR** finishes

SILVER METALLIC

L 7499 (mm) W 2320 (mm) 4 4 

 $\sim$ 

D