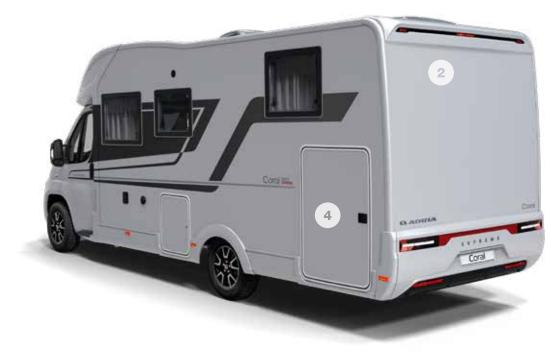

### Exterior features

- **1 SLEEK EXTERIOR** profile.
- 2 REAR WALL with airflow diffuser, bumper and Hella LED lights.
- 3 ADRIA 'COMPREX' body construction in 'silver' or white (model dependant).
- 4 GARAGE with two doors, power sockets and LED lights.
- **5 HABITATION** door with integrated wastebin.
- 6 **EXCLUSIVE SUNROOF** panoramic window.
- 7 CENTRAL SERVICE area for easy utility connections (Plus and Supreme only).