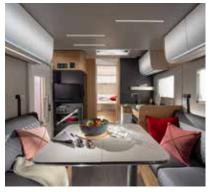

**CONTEMPORARY LIVING SPACES** 

Everything is designed around the way you want to live.

### LIVING ROOM

Open plan design living room with multimedia wall for entertainment.

Loft interior feeling with open-plan living space.

Panoramic window with shading and ventilation.

Large lounge with side sofa and adjustable table.

Controllable lighting with LED and spot lights.

Supreme\_Cashmere