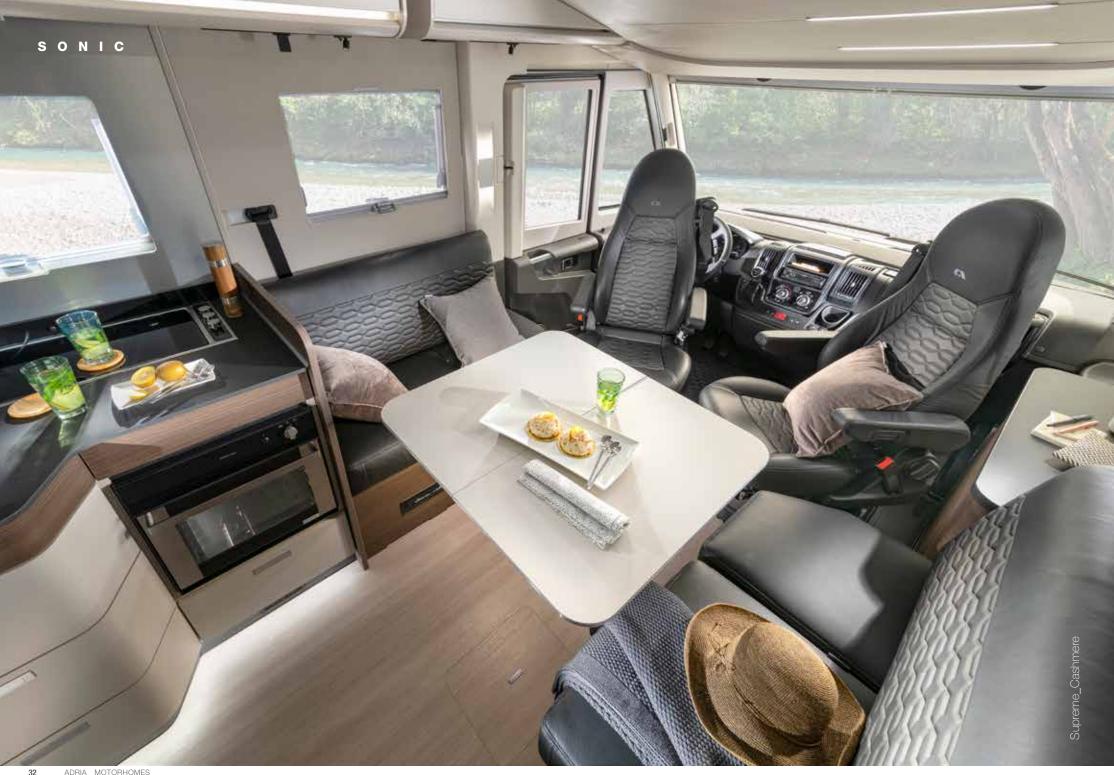

#### SONIC MEET THE NEW GENERATION

Style, performance and comfort all in one.

Experience all-year-round style, performance and uncompromised comfort all in one luxury tourer.

VIEW

Discover 360 walkthroughs, layouts, specification technical data and our product configurator at www.adria.co.uk

#### **INSPIRED DESIGN**

Inspired design for great style, performance and comfort.

#### CONTEMPORARY LIVING SPACES

Inspired, elegant spaces, designed without compromise.

#### SONIC

HOME-STYLE FEELING

Comfortable home environment with great living spaces and practical features, complimented by a new selection of soft furnishings.

Loft interior feeling with open-plan living and large panoramic window.

### Interior features

I. Large panoramic window with shading, open for ventilation.

II. Lightweight construction front pull-down bed. III. Living spaces, on single level floor throughout. IV. Spacious kitchen, with large fridge, lots of storage storage and an oven and grill.