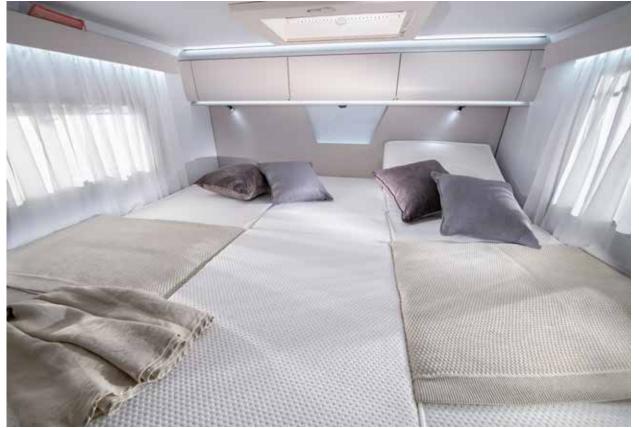

# E bedrooms

A choice of sleeping solutions, with easy to access beds with optimised dimensions, lighting design and really comfortable mattresses. Light-weight construction, electrically operated front liftable beds (model dependent).

We offer a range of premium quality mattresses giving great comfort and support. Featuring high resistance foam construction, easy-care fabric and natural protection against bacteria, odours and static.

#### BEDROOM

Large, luxurious rear bedroom design, with a selection of bed options for a great night's sleep.

- Quality sprung beds and mattresses.
- Elegant storage solutions.
- Controllable lighting for ambiance.
- USB ports.

### BEDROOM

Rear bedroom designs, with a choice of bed layouts, for a great night's sleep. Large rear bedroom in a choice of bed formats.

- Quality mattresses for great comfort.
- Underbed and overhead storage.
- Bedside cupboards.
- Spotlights.
- USB ports.

### BEDROOM

Rear bedroom designs, with single or double beds, for a great night's sleep. Large rear bedroom in a choice of bed options.

- Quality mattresses for great comfort.
- Underbed and overhead storage.
- Bedside cupboards.
- Spotlights.
- USB ports.