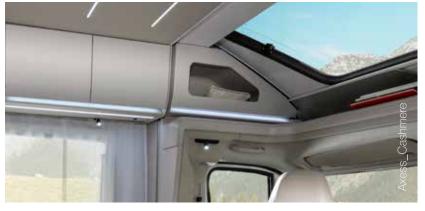

#### PANORAMIC WINDOW

Large panoramic window for a light and spacious loft feeling, with integrated blinds and open for extra ventilation.

### PANORAMIC WINDOW

Large panoramic window for a light and spacious loft feeling, with integrated blinds and open for extra ventilation.

### EXCLUSIVE DESIGN SUNROOF

Adria exclusive design SunRoof and large panoramic window, f or 'atrium-style' living, brings natural light and adds the feeling of space, with shading and ventilation.

CORAL