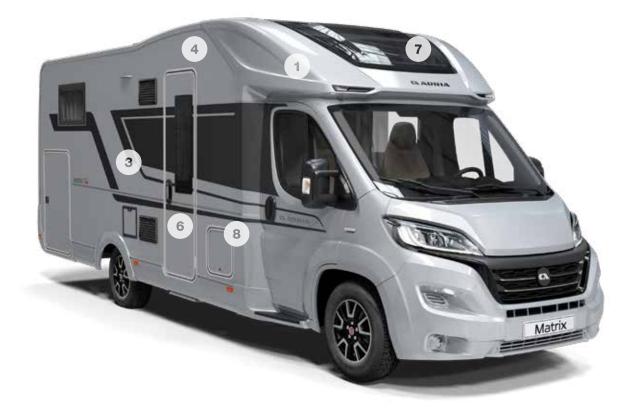

### Exterior features

- 1 SLEEK EXTERIOR profile.
- 2 **REAR WALL** with airflow diffuser, bumper and Hella LED lights.
- 3 Elegant and stylish **EXTERIOR GRAPHICS.**
- 4 ADRIA 'COMPREX' body construction in 'silver' or white (model dependant).
- 5 GARAGE with two doors, power sockets and LED lights.
- 6 HABITATION door with integrated storage container.
- 7 LARGE PANORAMIC window.
- 8 **CENTRAL SERVICE AREA** for easy utility connections.

**SIGNATURE FEATURES** 

Exclusive Matrix signature features for a really versatile vehicle.

### DOUBLE FLOOR

Double floor provides a single level floor throughout and 13 cm underfloor space, for integrated utilities, insulation and extra storage.

### PANORAMIC WINDOW

Large panoramic window for a light and spacious loft feeling, with integrated blinds and open for extra ventilation.

### LED LIGHTS

Exclusive Hella LED multifunctional rear lights (Plus & Supreme), modular LEDs (Axess), for automotive style and functionality.

### **EXTERIOR GRAPHICS**

Sylish and elegant exterior graphics.