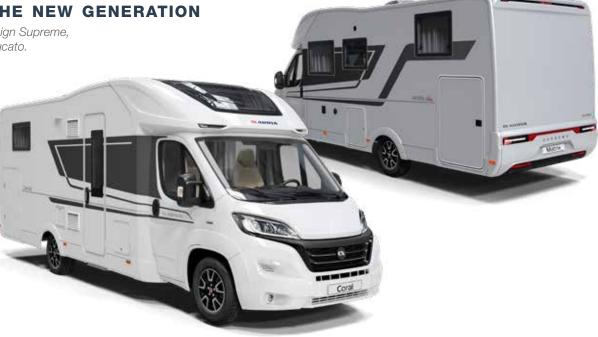

#### SONIC MEET THE NEW GENERATION

Style, performance and comfort all in one.

Experience all-year-round style, performance and uncompromised comfort all in one luxury tourer.

VIEW

Discover 360 walkthroughs, layouts, specification technical data and our product configurator at www.adria.co.uk

#### **AXESS MODELS JOIN THE NEW GENERATION**

Our best-selling motorhomes, inspired design Supreme, Plus and Axess models on the new Fiat Ducato.

#### CORAL FOLLOW THE SKY!

Once you've experienced the new generation Coral, you'll follow the sky! Featuring Adria's Exclusive Design SunRoof and contemporary living space at the heart of the design.

Supreme, Plus and Axess models are all based on the Fiat Ducato.

#### MATRIX LIVE YOUR BEST LIFE.

Live your best life with the new generation Matrix. A motorhome which takes style and versatility to a new level, making every day a new adventure.

Supreme, Plus and Axess models are all based on the Fiat Ducato.