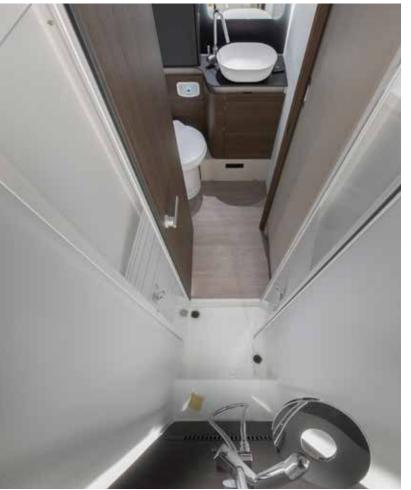

#### BATHROOM

Luxurious bathroom design for more space and comfort.

- Large spacious bathroom, with practical wash stand.
- Mirror with spotlights and storage for personal items.
- Shower with elegant shower wall, heating and ventilation.
- Direct access to the wardrobe.

### BATHROOM

Bathroom design for more space and comfort.

- Large spacious bathroom.Mirror with spotlights.
- Storage for personal items.
- Shower with elegant shower wall and ventilation.

### BATHROOM

Bathroom design for more space and comfort.

- Large spacious bathroom.
- Mirror with spotlights.
- Storage for personal items.
- Shower with heating and ventilation.