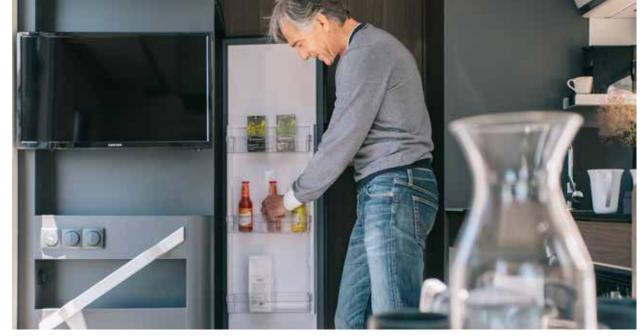

#### **KITCHEN**

S-Line kitchen, with LED window lining, offers more worktop space, more storage and the best appliances.

- Three burner cooker, large worktop space and sink.
- Slim solid laminate FENIX NTM<sup>®</sup> worktop.
- Large storage drawers with soft-closing.
- 142 I slim absorption fridge.
- Oven.

### **KITCHEN**

Functional kitchen, offers more worktop space, more storage and the best appliances.

- Three burner hob, oven and grill.
- Slim solid laminate FENIX NTM® worktop.
- Large storage, soft-closing drawers.
- Large fridge.

### **KITCHEN**

Functional kitchen offers more worktop space, more storage and the best appliances.

- Three burner hob and oven and grill.
- Slim solid laminate FENIX NTM<sup>®</sup> worktop.
- Large storage, soft-closing drawers.
- Large, slim absorption fridge.