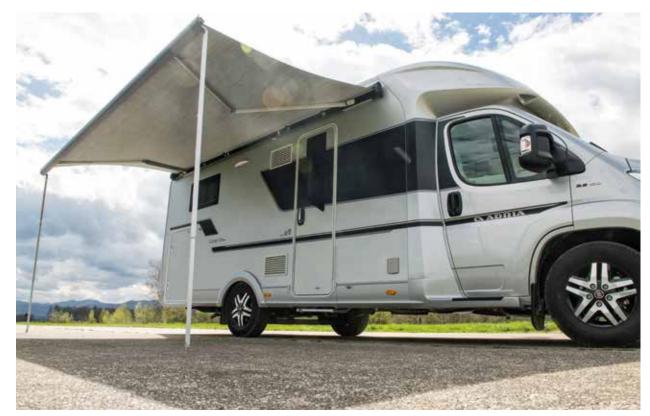

# For extra-large adventures.

ADRIA

CORA

CORAL XL

The Coral XL range sets the benchmark for stylish and practical "over cab" motorhomes. Sleek lines and spacious practical interiors with up-to 6 homologated seats<sup>\*</sup>, making them perfect for large families and groups.

For all your extra-large adventures.

600 DP 670 DK

CORALXL AXESS

#### C O R A L X L

Exterior features

Coral XL, the perfect motorhome for large families and groups seeking spacious, comfortable and practical accommodation.

**1** Adria 'Comprex' body construction.

2 Large over-

cab profile with

panoramic roof

window.

**3** Automotive side-skirt.

**4** White exterior body.

**5** Dynamic rear wall design with LED lights.

6 Seitz framed windows and entrance door.

**7** Large garage with power sockets and new storage solutions. VIEW