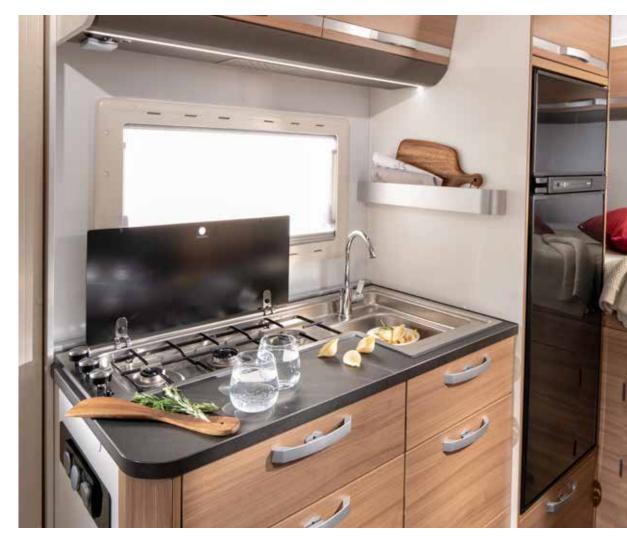

### **KITCHEN**

Functional kitchen offers more worktop space, more storage and the best appliances.

- Three burner hob and oven and grill.
- Slim solid laminate FENIX NTM<sup>®</sup> worktop.
- Large storage, soft-closing drawers.
- Large, slim absorption fridge.

IV. Multi-media wall and touch screen control

V. Smart kitchen with slim tower fridge.

VI. Spacious interior with smart lighting and storage solutions.

**VII.** Truma Heating.