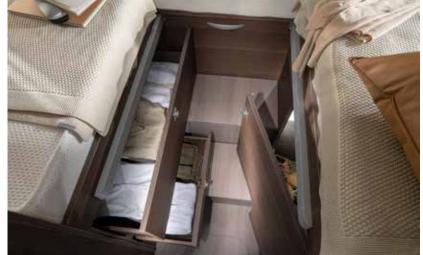

#### **8\_FURNITURE & STORAGE.**

Craftsman-built cabinetry integrated with heating and air flow for optimum thermal efficiency. Large garage design, with light and power and great storage solutions inside.

#### **ADRIA MACH**

MACH Basic smart control application as standard with the option to upgrade to MACH Plus.

STORAGE

Large garage (model dependent), two doors, 220v / 12v connectors and LED lights. Habitation door with quiet, smooth operation and multifunctional storage container. Concave overhead cupboards with illuminated profile and easy to open mechanism. Large wardrobe design and kitchen with large capacity drawers and shelving storage rail.

### **ADRIA MACH**

MACH Basic smart control mobile application on Plus and Supreme models. MACH Plus available as an option.

MATRIX

STORAGE

Convex overhead cupboards with illuminated profile and easy to open mechanism. Large wardrobe design and kitchen with large capacity drawers and storage rail. Large garage (model dependent), two doors, 220v / 12v connectors and LED lights. Habitation door with quiet, smooth operation and multifunctional storage container.

STORAGE

Convex overhead cupboards with illuminated profile and easy to open mechanism. Large wardrobe design and kitchen with large capacity drawers and storage rail. Large garage (model dependent), two doors, 220v / 12v connectors and LED lights. Habitation door with quiet, smooth operation and integrated wastebin.