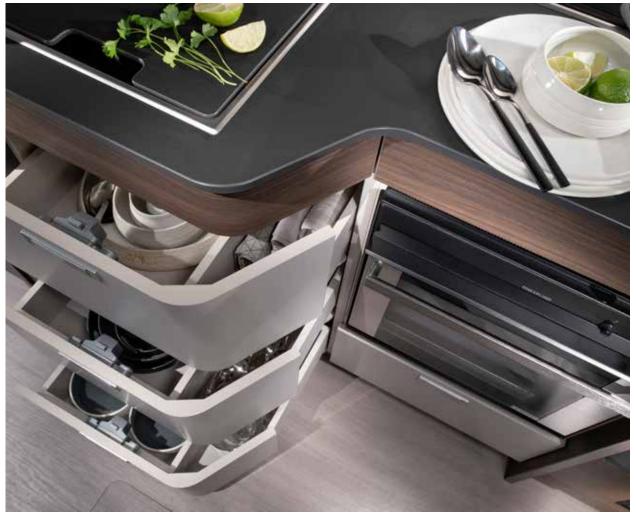

#### **KITCHEN**

S-Line kitchen, with LED window lining, offers more worktop space, more storage and the best appliances.

- Three burner cooker, large worktop space and sink.
- Slim solid laminate FENIX NTM<sup>®</sup> worktop.
- Large storage drawers with soft-closing.
- 142 I slim absorption fridge.
- Oven.

#### **ADRIA MACH**

MACH Basic smart control application as standard with the option to upgrade to MACH Plus.

STORAGE

Large garage (model dependent), two doors, 220v / 12v connectors and LED lights. Habitation door with quiet, smooth operation and multifunctional storage container. Concave overhead cupboards with illuminated profile and easy to open mechanism. Large wardrobe design and kitchen with large capacity drawers and shelving storage rail.