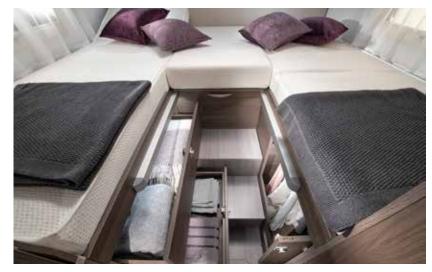

#### BEDROOM

Large, luxurious rear bedroom design, with a selection of bed options for a great night's sleep.

- Quality sprung beds and mattresses.
- Elegant storage solutions.
- Controllable lighting for ambiance.
- USB ports.

### BEDROOM

Rear bedroom designs, with a choice of bed layouts, for a great night's sleep. Large rear bedroom in a choice of bed formats.

- Quality mattresses for great comfort.
- Underbed and overhead storage.
- Bedside cupboards.
- Spotlights.
- USB ports.

### BEDROOM

Rear bedroom designs, with single or double beds, for a great night's sleep. Large rear bedroom in a choice of bed options.

- Quality mattresses for great comfort.
- Underbed and overhead storage.
- Bedside cupboards.
- Spotlights.
- USB ports.