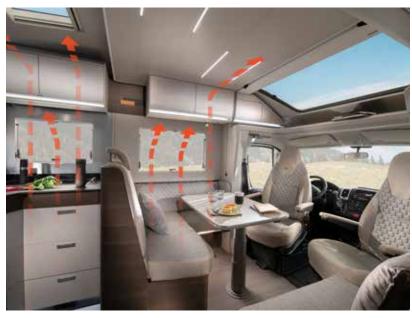

#### 6 AIRFLOW.

Adria's sophisticated Air Flow System means every vehicle has integrated air-flow and ventilation.

### **Climate control**

Our motorhomes are built to Adria 'thermo-build' standards, making them suitable for use all year round. Featuring advanced insulation materials, precisely engineered heating design and Adria Air Flow System for ventilation and optimum circulation of air, cooling and heating. All vehicles are tested in our own climate chamber, from -40 to +60 degrees and in humidity from 45% to 80% between +30 and +60 degrees.

Comfort is assured in warmer conditions, with good ventilation, integrated shading, screens and thermo-shielding in our panoramic windows. Optional air conditioning is also available to order.