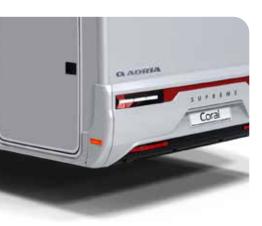

### Exterior features

- **1 SLEEK EXTERIOR** profile.
- 2 REAR WALL with airflow diffuser, bumper and Hella LED lights.
- 3 ADRIA 'COMPREX' body construction in 'silver' or white (model dependant).
- 4 GARAGE with two doors, power sockets and LED lights.
- **5 HABITATION** door with integrated wastebin.
- 6 **EXCLUSIVE SUNROOF** panoramic window.
- 7 CENTRAL SERVICE area for easy utility connections (Plus and Supreme only).