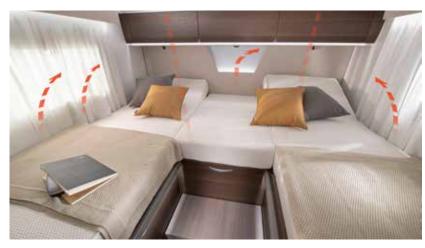

# E bedrooms

A choice of sleeping solutions, with easy to access beds with optimised dimensions, lighting design and really comfortable mattresses. Light-weight construction, electrically operated front liftable beds (model dependent).

#### FRONT LIFTABLE BED

Front liftable bed is perfectly integrated allowing easy access, great lighting and ventilation. Larger bed 1600 x 2000 mm, light weight construction, with generous standing height when bed is not in use.

#### BEDROOM

Large, luxurious rear bedroom design, with a selection of bed options for a great night's sleep.

- Quality sprung beds and mattresses.
- Elegant storage solutions.
- Controllable lighting for ambiance.
- USB ports.