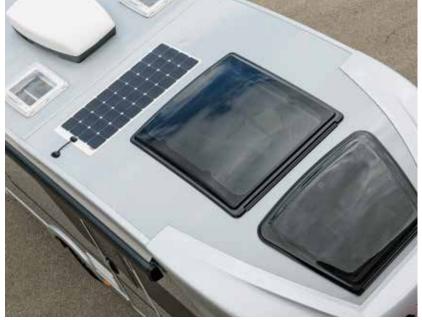

### Accessories

These factory fitted options can be ordered at your Adria dealer (applicability may vary by vehicle):

- Roof mounted air-conditioning.
- Solar Panel
- Tow Bar

Many other optional extras available.