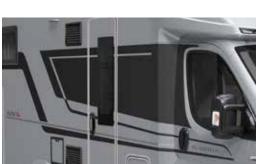

### Exterior features

- 1 SLEEK EXTERIOR profile.
- 2 **REAR WALL** with airflow diffuser, bumper and Hella LED lights.
- 3 Elegant and stylish **EXTERIOR GRAPHICS.**
- 4 ADRIA 'COMPREX' body construction in 'silver' or white (model dependant).
- 5 GARAGE with two doors, power sockets and LED lights.
- 6 HABITATION door with integrated storage container.
- 7 LARGE PANORAMIC window.
- 8 **CENTRAL SERVICE AREA** for easy utility connections.

### PANORAMIC WINDOW

Large panoramic window for a light and spacious loft feeling, with integrated blinds and open for extra ventilation.