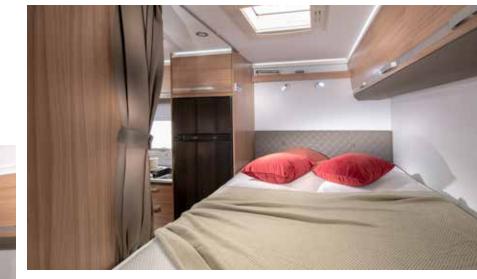

### BEDROOM

Rear bedroom designs, with single or double beds, for a great night's sleep. Large rear bedroom in a choice of bed options.

- Quality mattresses for great comfort.
- Underbed and overhead storage.
- Bedside cupboards.
- Spotlights.
- USB ports.

# Interior features

I. Fixed front over-cab bed with panoramic window.

II. Large lounge with up-to 6 travelling seats\* (model dependant).

III. Contemporary furniture styles with a choice of upholstery.

panel.