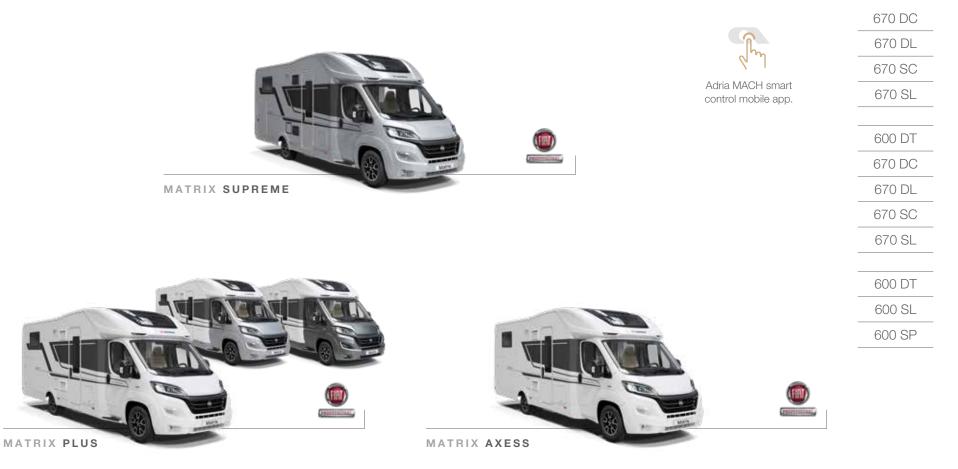

#### MATRIX LIVE YOUR BEST LIFE.

Live your best life with the new generation Matrix. A motorhome which takes style and versatility to a new level, making every day a new adventure.

Supreme, Plus and Axess models are all based on the Fiat Ducato.

It's time to follow the sky!

670 DC 670 DL 670 SL 670 SLT Adria MACH smart control mobile app. 670 DC 670 DL CORAL SUPREME 670 SL 670 SLT 600 SL CORAL PLUS CORAL AXESS

Discover 360 waikthroughs, layouts, specification technical data and our product configurator at www.adria.co.uk