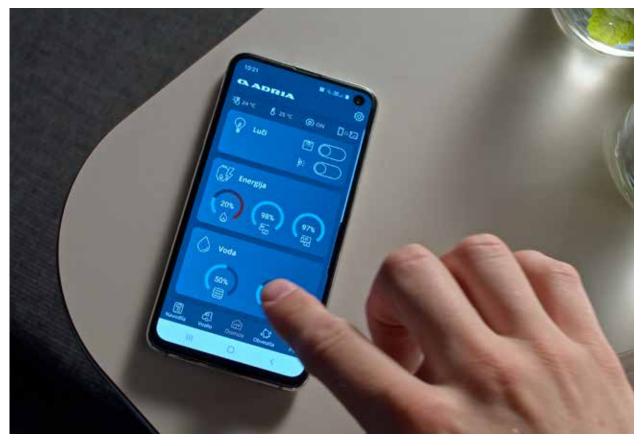

### For an easier life

Our smart control mobile application controls key functions, monitors utilities, gives access to user manuals, navigation data and Mobile Office functions, from the convenience of your smart phone or tablet.

### MACH

uses Bluetooth® for local control of key functions (control panel, heating, air-conditioning\*\* refrigerator, lighting, water pump, water tank levels and battery status). Also enables monitoring of external and internal temperature and provides basic vehicle information and levelling data.

#### **MACH PLUS**

uses Bluetooth® Wi-Fi and LTE for local and remote\* of key functions (control panel, heating, airconditioning\*\* refrigerator, lighting, water pump, water tank levels and battery status) with statistics and prediction feature. MACH plus also monitors air pressure, outside humidity and gives access to interactive User Manuals, vehicle information and levelling data as well as Mobile Office Wi-Fi hotspot\* functionality (access to web, IP radio and TV).