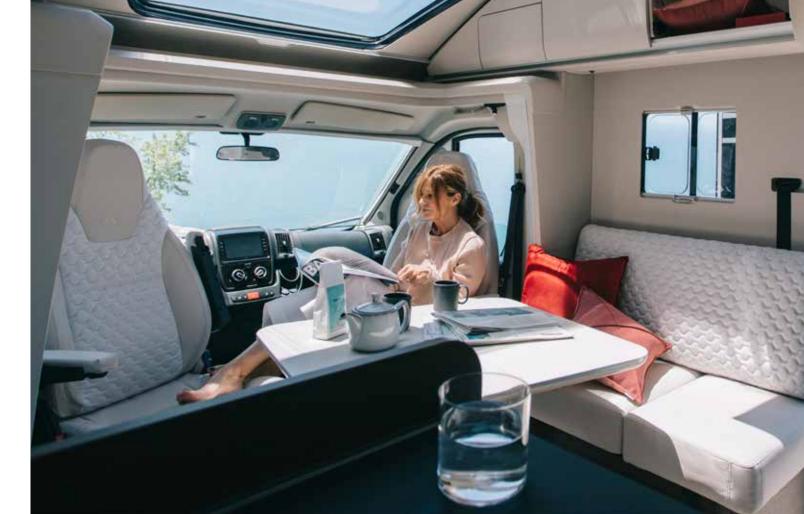

### Interior features

I. Large panoramic window with shading, open for ventilation.

II. Lightweight construction front pull-down bed. III. Living spaces, on single level floor throughout. IV. Spacious kitchen, with large fridge, lots of storage storage and an oven and grill.

V. Bathroom design for more space and comfort, with hidden heating.

VI. Large bedroom in a choice of bed formats, with high quality mattresses.

**VII.** Multimedia wall, with TV holder, USB port and phone charging surface.

### LIVING ROOM

Open plan design living room with multimedia wall for entertainment.

Loft interior feeling with open-plan living space.

Panoramic window with shading and ventilation.

Large lounge with side sofa and adjustable table.