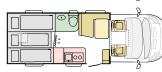

truma

**LENGTH** 6985 - 6999 mm **WIDTH** 2299 mm

HEIGHT 2905 mm WEIGHT 3500 kg FIAT 6D ENGINE

2,2 140 / 160 / 180 HP

- Adria 'Comprex' construction with white body and large panoramic window.
- Lightweight front liftable bed, with smooth operation and easy access.
- Choice of soft furnishings.
- Contemporary living spaces, kitchen, lounge, bathroom and bedroom.
- Multimedia wall, with TV holder, USB port and phone charging surface.
- Modular rear LED lights.
- Large garage with two doors, power sockets and LED lights.
- Truma heating.

#### truma

LENGTH

WIDTH

2299 mm

HEIGHT

2905 mm **WEIGHT** 

3500 kg FIAT 6D ENGINE 2.2 140 / 160 / 180 HP

- Adria 'Comprex' construction with white body.
- Large panoramic window with integrated shading.
- Choice of soft furnishings.
- Contemporary living spaces, kitchen, lounge, bathroom and bedroom.
- Multimedia wall, with TV holder, USB port and phone charging surface.
- Modular rear LED lights.
- Large garage with two doors, power sockets and LED lights.
- Truma heating.