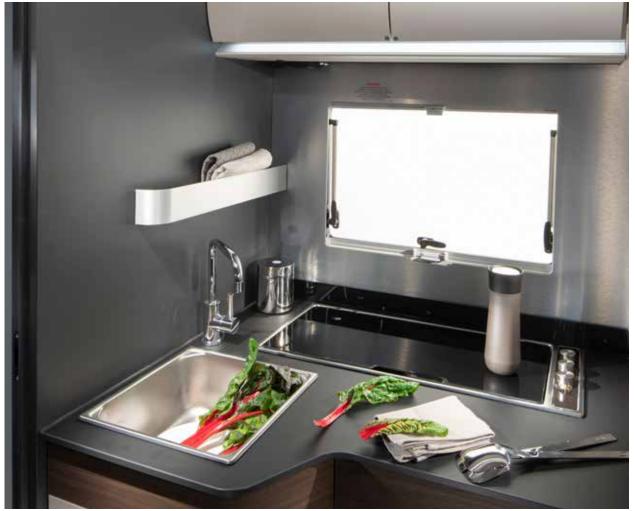

### **KITCHEN**

Functional kitchen offers more worktop space, more storage and the best appliances.

- Three burner hob and oven and grill.
- Slim solid laminate FENIX NTM<sup>®</sup> worktop.
- Large storage, soft-closing drawers.
- Large, slim absorption fridge.