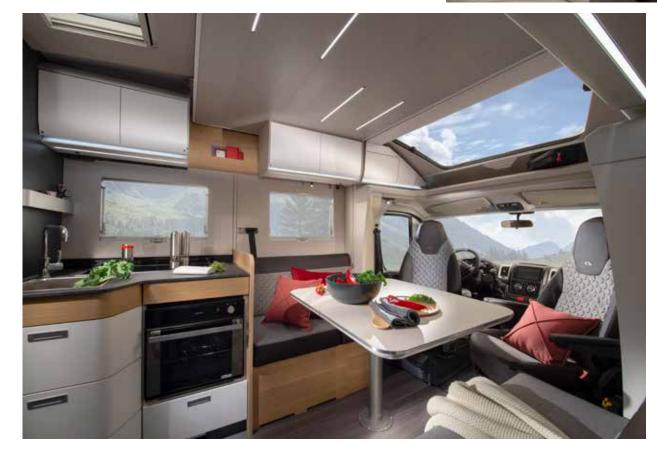

# 🗇 kitchens

Inspiring kitchen designs designed around you offering style, great space and functionality and fully equipped with an oven and grill (model dependent).

Hotel-style, practical bathrooms with quality fittings and touches of luxury.

### Interior features

I. Large panoramic window with shading, open for ventilation.

II. Lightweight construction front pull-down bed. III. Living spaces, on single level floor throughout. IV. Spacious kitchen, with large fridge, lots of storage storage and an oven and grill.

#### **KITCHEN**

S-Line kitchen, with LED window lining, offers more worktop space, more storage and the best appliances.

- Three burner cooker, large worktop space and sink.
- Slim solid laminate FENIX NTM<sup>®</sup> worktop.
- Large storage drawers with soft-closing.
- 142 I slim absorption fridge.
- Oven.