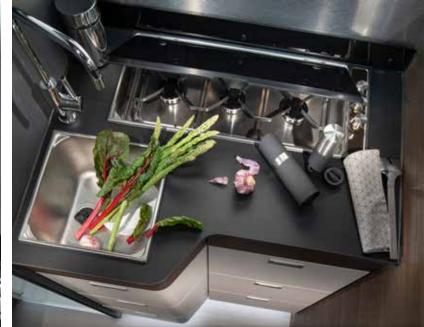

#### **KITCHEN**

S-Line kitchen, with LED window lining, offers more worktop space, more storage and the best appliances.

- Three burner cooker, large worktop space and sink.
- Slim solid laminate FENIX NTM<sup>®</sup> worktop.
- Large storage drawers with soft-closing.
- 142 I slim absorption fridge.
- Oven.

### **KITCHEN**

Functional kitchen, offers more worktop space, more storage and the best appliances.

- Three burner hob, oven and grill.
- Slim solid laminate FENIX NTM® worktop.
- Large storage, soft-closing drawers.
- Large fridge.

### **KITCHEN**

Functional kitchen offers more worktop space, more storage and the best appliances.

- Three burner hob and oven and grill.
- Slim solid laminate FENIX NTM<sup>®</sup> worktop.
- Large storage, soft-closing drawers.
- Large, slim absorption fridge.