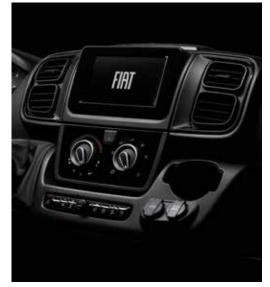

### **Fiat Ducato**

Choose the new Fiat Ducato, the base vehicle offering the latest in design, performance, comfort and safety.

Powerful and efficient 2.2I Multijet 3 (Euro6.d Final) engines, at 140 HP, 160 HP and 180 HP.

A choice of manual or automatic gearbox, the latest exterior and interior styling, including new cabin, dashboard, infotainment systems, driver and safety aids.

#### **INTERIOR FEATURES**

New interior styling with new dashboard, gearknob and steering wheel, digital instrument cluster, new multimedia and driver assistance systems.

|                             | Fiat              |
|-----------------------------|-------------------|
| DESIGN                      |                   |
| Restyled exterior           | yes               |
| Restyled interior           | yes               |
| Cluster type                | digital and gauge |
| ENIGINES                    |                   |
| standard                    | 140 Multijet3     |
| 2nd level                   | 160 Multijet3     |
| 3rd level                   | 180 MultiJet3     |
| WHEELS                      |                   |
| Light chassis               | 15" (s)           |
| Heavy chassis / 9AT gearbox | 16" (s)           |
| GEARBOX                     |                   |
| Manual                      | 6-speed           |
| Automatic                   | 9-speed           |