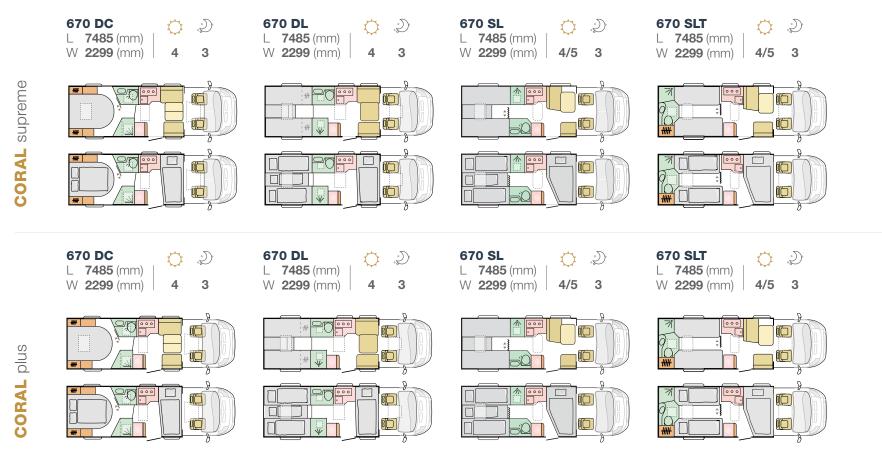

|
| Solid wood door separation living/sleeping            |                | $\checkmark$               | $\checkmark$ |
| Harmony curtain living/sleeping                       | ~              |                            |              |
| Adria MACH Smart mobile app. (MACH Plus option)       |                | $\checkmark$               | $\checkmark$ |

AXESS







Due to the supply chain of the Fiat cab chassis' becoming very limited at this time, there are a selection of metallic colours which are currently unavailable on Adria motorhomes and van conversions until further notice.

Supreme ranges - Remain Silver

Axess ranges - New White 549

Plus ranges - Available in White (549) and optional 676 Expedition Grey only

CORAL PLUS

CORAL SUPREME







#### CORAL LAYOUTS







76 ADRIA MOTORHOMES

**CORAL** axess

#### CORAL LAYOUTS

#### **KEY** data

**KEY** features

shading.

• Choice of soft furnishings.

bathroom and bedroom.

LENGTH 7485 mm

> **WIDTH** 2299 mm

HEIGHT 2905 mm

LENGTH

WIDTH

2299 mm

**HEIGHT** 

2905 mm

WEIGHT

3500 kg

WEIGHT

3650 kg FIAT 6D ENGINE

7299 - 7485 mm

FIAT 6D ENGINE

2.2 140 / 160 / 180 HP

2,2 140 / 160 / 180 HP

- Adria 'Compray' constructi
- Adria 'Comprex' construction with 'silver' body and large panoramic window and integrated shading.
- Choice of soft furnishings. Contemporary living spaces, kitchen, lounge, bathroom and bedroom.
- Multimedia wall, with TV holder, USB port and phone charging surface.

• Adria 'Comprex' construction with 'white' body

and a choice of optional paint colours.

• Large panorami