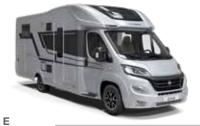

#### CORAL FOLLOW THE SKY!

Once you've experienced the new generation Coral, you'll follow the sky! Featuring Adria's Exclusive Design SunRoof and contemporary living space at the heart of the design.

Supreme, Plus and Axess models are all based on the Fiat Ducato.

#### MEET THE NEW GENERATION

Supreme, Plus and Axess models. Once you've experienced the new generation Coral, you'll follow the sky! With Adria's exclusive design SunRoof and contemporary living spaces at the heart of the design, the Coral sets the benchmarks for style, technology, comfort and practicality.

### MEET THE NEW GENERATION

**INSPIRED DESIGN** 

Inspired design with outstanding style, making every day a new adventure.

### Exterior features

- **1 SLEEK EXTERIOR** profile.
- 2 REAR WALL with airflow diffuser, bumper and Hella LED lights.
- 3 ADRIA 'COMPREX' body construction in 'silver' or white (model dependant).
- 4 GARAGE with two doors, power sockets and LED lights.
- **5 HABITATION** door with integrated wastebin.
- 6 **EXCLUSIVE SUNROOF** panoramic window.
- 7 CENTRAL SERVICE area for easy utility connections (Plus and Supreme only).

**SIGNATURE FEATURES** 

Exclusive Coral signature features for stylish and comfortable vehicle.