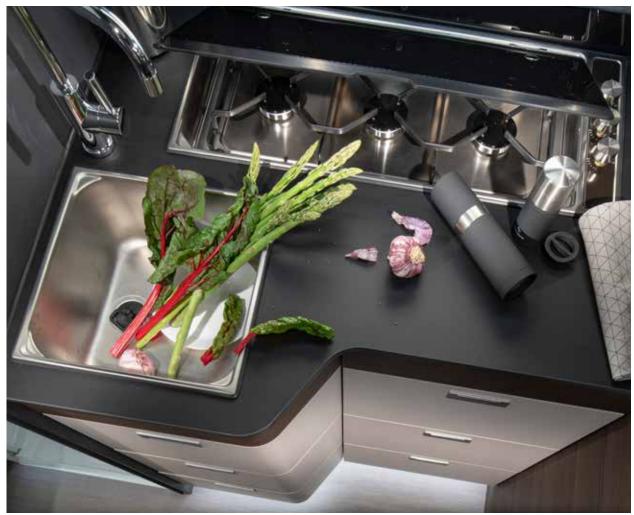

### **KITCHEN**

Functional kitchen, offers more worktop space, more storage and the best appliances.

- Three burner hob, oven and grill.
- Slim solid laminate FENIX NTM® worktop.
- Large storage, soft-closing drawers.
- Large fridge.

### **KITCHEN**

Functional kitchen offers more worktop space, more storage and the best appliances.

- Three burner hob and oven and grill.
- Slim solid laminate FENIX NTM<sup>®</sup> worktop.
- Large storage, soft-closing drawers.
- Large, slim absorption fridge.