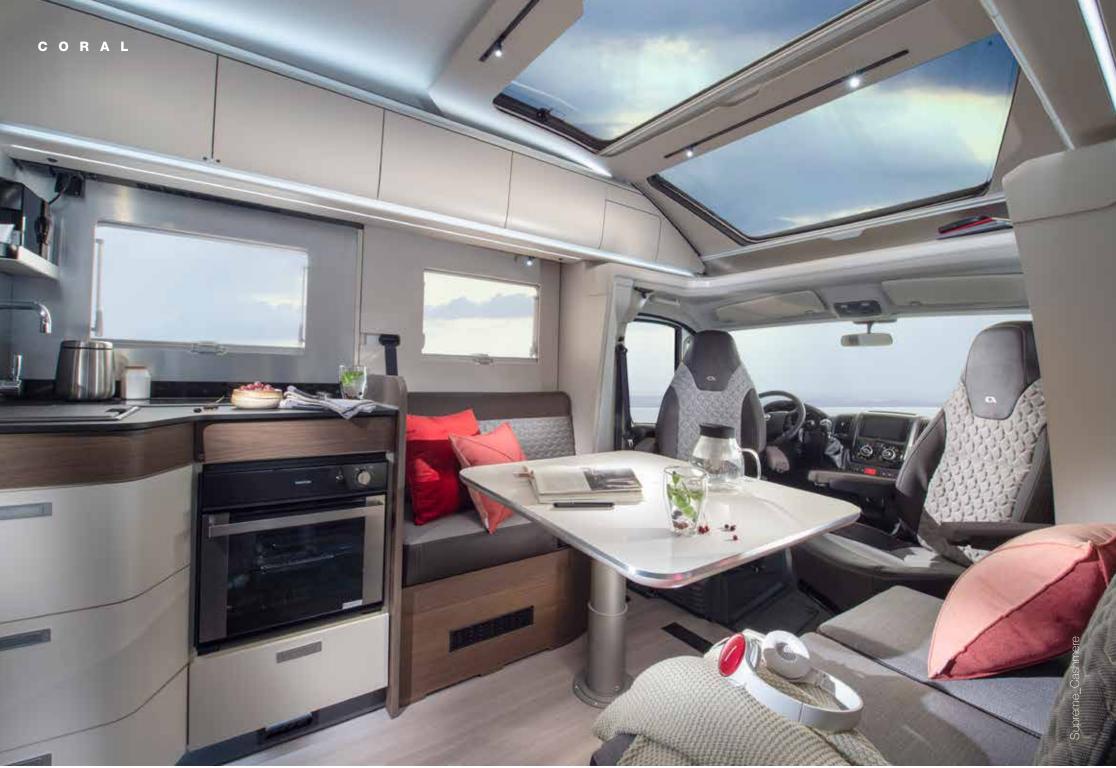

#### MEET THE NEW GENERATION

Supreme, Plus and Axess models. Once you've experienced the new generation Coral, you'll follow the sky! With Adria's exclusive design SunRoof and contemporary living spaces at the heart of the design, the Coral sets the benchmarks for style, technology, comfort and practicality.

It's time to follow the sky!

670 DC 670 DL 670 SL 670 SLT Adria MACH smart control mobile app. 670 DC 670 DL CORAL SUPREME 670 SL 670 SLT 600 SL CORAL PLUS CORAL AXESS

Discover 360 waikthroughs, layouts, specification technical data and our product configurator at www.adria.co.uk

### MEET THE NEW GENERATION

**INSPIRED DESIGN** 

Inspired design with outstanding style, making every day a new adventure.