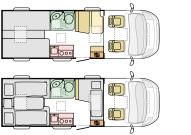

#### MATRIX LAYOUTS

### MATRIX LAYOUTS

**KEY** data

**KEY** features

LENGTH 7485 mm

**WIDTH** 2299 mm

HEIGHT

2905 mm

**WEIGHT** 3650 kg

FIAT 6D ENGINE

2,2 140 / 160 / 180 HP

- Adria 'Comprex' construction with 'silver' body and large panoramic window.
- Lightweight front liftable bed, with smooth operation and easy access.
- Choice of soft furnishings.
- Contemporary living spaces, kitchen, lounge, bathroom and bedroom.
- Multimedia wall, with TV holder, USB port and phone charging surface.

- Exclusive full rear LED lights.
- Large garage with two doors, power sockets and LED lights.
- Adria Alde heating.
- Adria MACH Basic as standard (Optional MACH Plus available)

MATRIX

supreme

LENGTH 6985 - 7485 mm WIDTH 2299 mm HEIGHT 2905 mm WEIGHT 3500 kg FIAT 6D ENGINE 2,2 140 / 160 / 180 HP