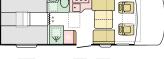

#### MATRIX LAYOUTS

### MATRIX LAYOUTS

**KEY** data

**KEY** features

LENGTH 7485 mm

**WIDTH** 2299 mm

HEIGHT

2905 mm

**WEIGHT** 3650 kg

FIAT 6D ENGINE

2,2 140 / 160 / 180 HP

- Adria 'Comprex' construction with 'silver' body and large panoramic window.
- Lightweight front liftable bed, with smooth operation and easy access.
- Choice of soft furnishings.
- Contemporary living spaces, kitchen, lounge, bathroom and bedroom.
- Multimedia wall, with TV holder, USB port and phone charging surface.

- Exclusive full rear LED lights.
- Large garage with two doors, power sockets and LED lights.
- Adria Alde heating.
- Adria MACH Basic as standard (Optional MACH Plus available)

MATRIX

supreme

LENGTH 6985 - 7485 mm WIDTH 2299 mm HEIGHT 2905 mm WEIGHT 3500 kg FIAT 6D ENGINE 2,2 140 / 160 / 180 HP