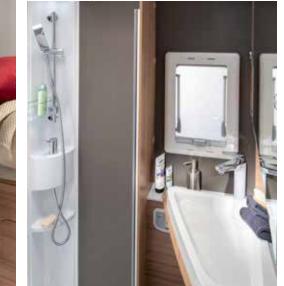

### BATHROOM

Bathroom design for more space and comfort.

- Large spacious bathroom.
- Mirror with spotlights.
- Storage for personal items.
- Shower with heating and ventilation.

**V.** Duplex bathroom with swivel-shower wall.

**VI.** Functional wall with TV holder, USB ports and power sockets.