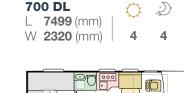

### **PULL-OUT & FOLDING SEATS**

Available on DL and DC layouts.

700 DC

| 700 SL             | TY.    | 5 |
|--------------------|--------|---|
| L 7499 (mm)        | $\sim$ | × |
| W <b>2320</b> (mm) | 4      | 4 |

700 DL

**KEY** data

### **KEY** features

- Adria 'Comprex' construction with 'silver' body and large panoramic window.
- Lightweight front liftable bed, smooth operation and easy access.
- Choice of soft furnishings.
- Contemporary living spaces, kitchen, lounge, bathroom and bedroom.
- Multimedia wall, with TV holder, USB port and phone charging surface.
- Large garage with two doors, power sockets and LED lights.
- Alde heating.
- Adria MACH Basic as standard with option to upgrade to Mach Plus.

**EXTERIOR** finishes

SILVER METALLIC

L 7499 (mm) W 2320 (mm) 4 4 

 $\sim$ 

D