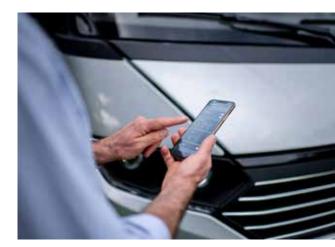

### For an easier life

Our smart control mobile application controls key functions, monitors utilities, gives access to user manuals, navigation data and Mobile Office functions, from the convenience of your smart phone or tablet.

Mach Basic is standard on selected models, with the option to install or upgrade to Mach Plus at order stage or retrospectively.

### MACH

uses Bluetooth® for local control of key functions (control panel, heating, air-conditioning\*\* refrigerator, lighting, water pump, water tank levels and battery status). Also enables monitoring of external and internal temperature and provides basic vehicle information and levelling data.

#### **MACH PLUS**

uses Bluetooth® Wi-Fi and LTE for local and remote\* of key functions (control panel, heating, airconditioning\*\* refrigerator, lighting, water pump, water tank levels and battery status) with statistics and prediction feature. MACH plus also monitors air pressure, outside humidity and gives access to interactive User Manuals, vehicle information and levelling data as well as Mobile Office Wi-Fi hotspot\* functionality (access to web, IP radio and TV).

**CREATE** your Adria ID. **CONNECT** to your vehicle.

 $\triangleright$ 

\*SIM card required \*\*if vehicle is fitted with this option

Discover more at www.adria-mobil.com/MACH