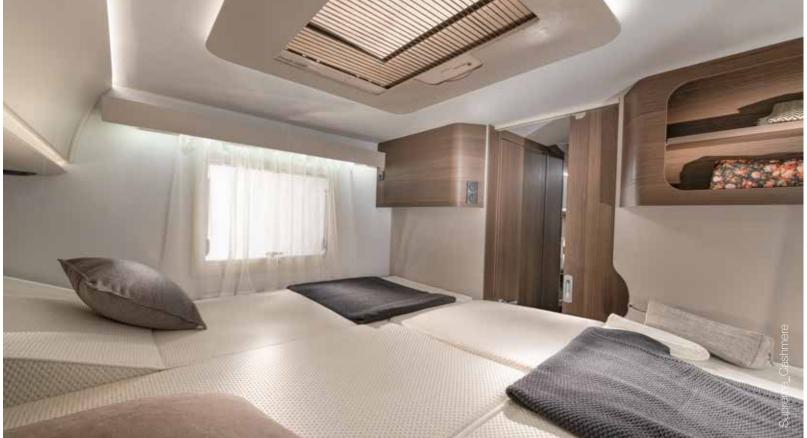

### **HOME-STYLE** FEELING

Comfortable home environment with great living spaces and practical features, complimented by a new selection of soft furnishings.

Loft interior with open-plan living space and panoramic window.

### BEDROOM

Rear bedroom designs, with a choice of bed layouts, for a great night's sleep. Large rear bedroom in a choice of bed formats.

- Quality mattresses for great comfort.
- Underbed and overhead storage.
- Bedside cupboards.
- Spotlights.
- USB ports.

### FRONT LIFT BED

Front liftable bed is perfectly integrated with easy access, great lighting and ventilation. Larger bed 1300 x 2000 mm, light weight construction, with generous standing height when bed is not in use.