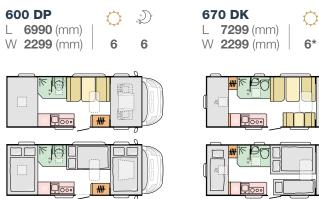

For all your extra-large adventures.

600 DP 670 DK

CORALXL AXESS

#### **CORAL XL AXESS** White exterior body with contemporary interior design and good specification. Tempo Brown furniture style, with a choice of soft furnishings.

D

7

KEY data

#### LENGTH 6990 - 7299 mm WIDTH 2299 mm HEIGHT 3070 mm WEIGHT 3500 ka FIAT 6D ENGINE

2.2 140 / 160 / 180 HP

**KEY** features

- Tempo Brown furniture style, with choice of upholstery.
- Smart kitchen with 3 burner hob, sink and fridge.
- Multimedia wall and touchscreen control with TV holder.
- Large comfortable and flexible lounge.
- Easy access garage with lighting, power & storage solutions.
- Truma heating.

truma

**EXTERIOR** finishes

WHITE

\*7 homologated seats are available on the 670 DK with 3650 kg MTPLM

**CORAL XL** axess