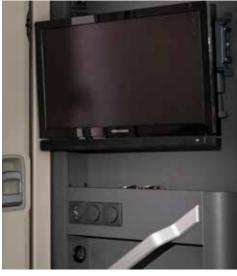

#### MULTIMEDIA

Enjoy more connected living, with digital control panel and a range of multimedia solutions including high quality sound system with hidden speakers, Bluetooth<sup>®</sup> amplifier, TV point and holder, phone charging surface and multiple USB ports.

#### MULTIMEDIA

Multimedia wall, with TV holder, USB port and phone charging surface. Sound system with exciter and sub-woofer, hidden speakers and Bluetooth<sup>®</sup>. Digital controller, easy to use and controls all main living functions.

### MULTIMEDIA

Multimedia wall, with TV holder, USB port and phone charging surface. Sound system with exciter and subwoofer, hidden speakers and Bluetooth®. Digital controller, easy to use and controls all main living functions.