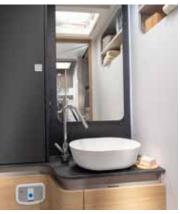

#### BATHROOM

Luxurious bathroom design for more space and comfort.

- Large spacious bathroom, with practical wash stand.
- Mirror with spotlights and storage for personal items.
- Shower with elegant shower wall, heating and ventilation.
- Direct access to the wardrobe.

### BATHROOM

Bathroom design for more space and comfort.

- Large spacious bathroom.Mirror with spotlights.
- Storage for personal items.
- Shower with elegant shower wall and ventilation.

### BATHROOM

Bathroom design for more space and comfort.

- Large spacious bathroom.
- Mirror with spotlights.
- Storage for personal items.
- Shower with heating and ventilation.