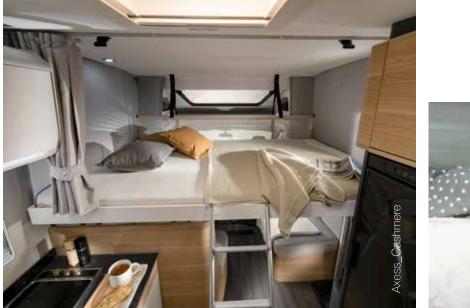

#### FRONT LIFTABLE BED

Front liftable bed is perfectly integrated allowing easy access, great lighting and ventilation. Larger bed 1600 x 2000 mm, light weight construction, with generous standing height when bed is not in use.

#### BEDROOM

Large, luxurious rear bedroom design, with a selection of bed options for a great night's sleep.

- Quality sprung beds and mattresses.
- Elegant storage solutions.
- Controllable lighting for ambiance.
- USB ports.