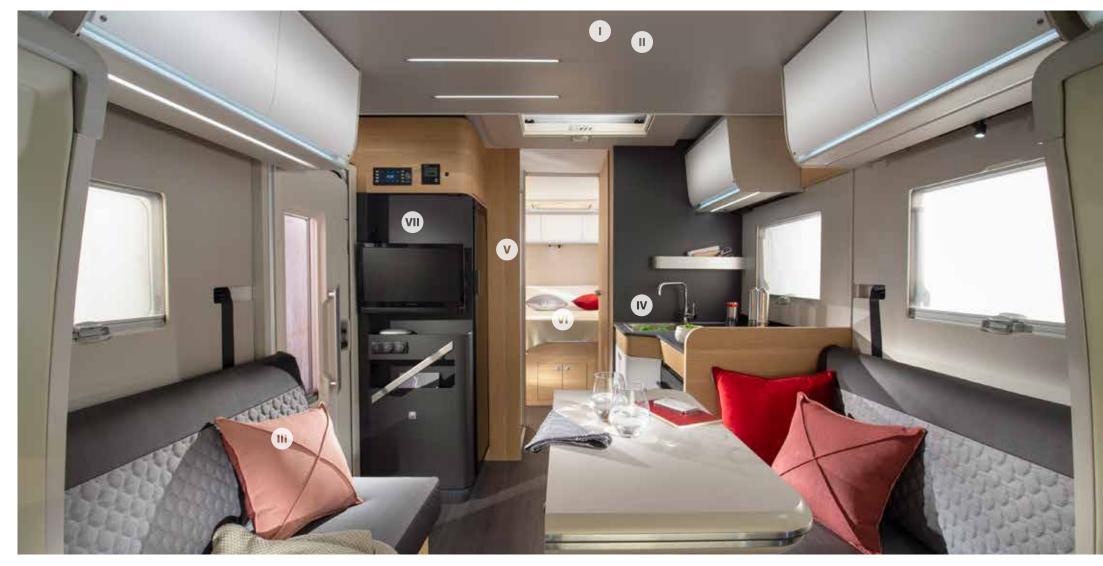

### Interior features

I. Large panoramic window with shading, open for ventilation.

II. Lightweight construction front pull-down bed. III. Living spaces, on single level floor throughout. IV. Spacious kitchen, with large fridge, lots of storage storage and an oven and grill.

V. Bathroom design for more space and comfort, with hidden heating.

VI. Large bedroom in a choice of bed formats, with high quality mattresses.

**VII.** Multimedia wall, with TV holder, USB port and phone charging surface.