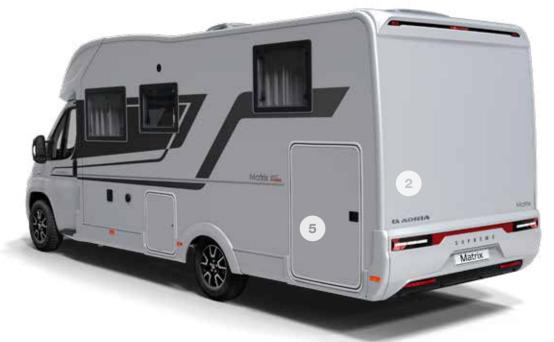

### Exterior features

- 1 SLEEK EXTERIOR profile.
- 2 **REAR WALL** with airflow diffuser, bumper and Hella LED lights.
- 3 Elegant and stylish **EXTERIOR GRAPHICS.**
- 4 ADRIA 'COMPREX' body construction in 'silver' or white (model dependant).
- 5 GARAGE with two doors, power sockets and LED lights.
- 6 HABITATION door with integrated storage container.
- 7 LARGE PANORAMIC window.
- 8 **CENTRAL SERVICE AREA** for easy utility connections.