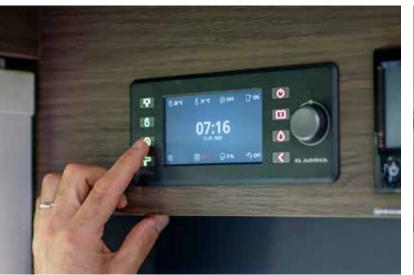

### For an easier life

Our smart control mobile application controls key functions, monitors utilities, gives access to user manuals, navigation data and Mobile Office functions, from the convenience of your smart phone or tablet.

### MACH

uses Bluetooth® for local control of key functions (control panel, heating, air-conditioning\*\* refrigerator, lighting, water pump, water tank levels and battery status). Also enables monitoring of external and internal temperature and provides basic vehicle information and levelling data.

#### **MACH PLUS**

uses Bluetooth® Wi-Fi and LTE for local and remote\* of key functions (control panel, heating, airconditioning\*\* refrigerator, lighting, water pump, water tank levels and battery status) with statistics and prediction feature. MACH plus also monitors air pressure, outside humidity and gives access to interactive User Manuals, vehicle information and levelling data as well as Mobile Office Wi-Fi hotspot\* functionality (access to web, IP radio and TV).