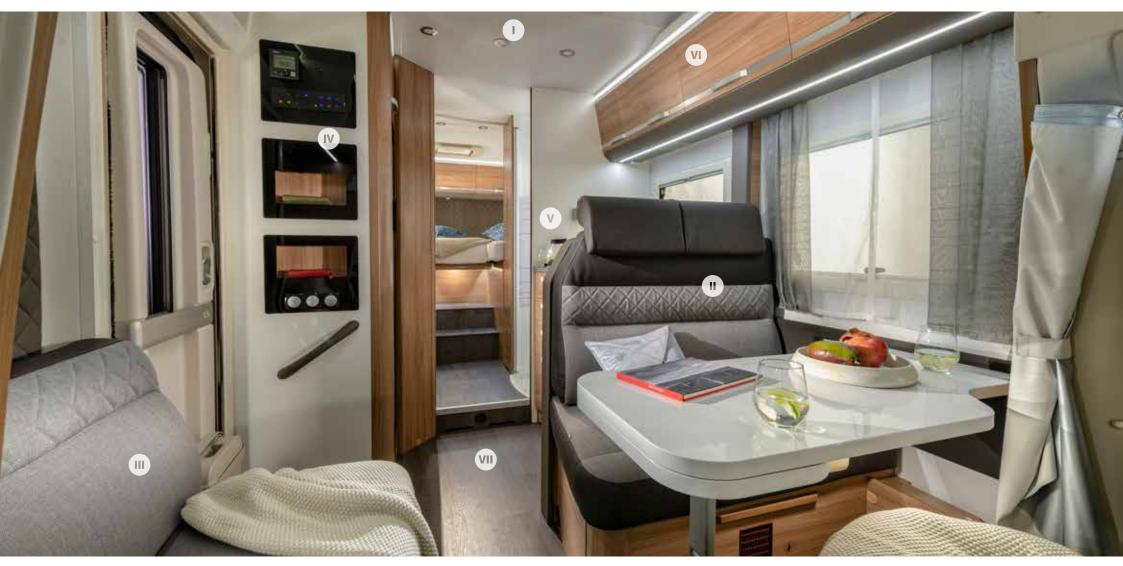

### Interior features

I. Exclusive SunRoof.

II. Panoramic window with shading and ventilation.

III. Contemporary living spaces, on single level.

**IV.** Spacious kitchen, large fridge, storage and oven **V.** Bathroom design for more space and comfort. and grill.

VI. Large bedroom in a choice of bed formats, with quality mattresses. VII. Multimedia wall, TV holder, USB port and phone charging surface.