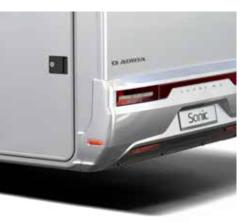

### Exclusive LED multifunctional

rear lights for automotive style and functionality.

### LED LIGHTS

Exclusive Hella LED multifunctional rear lights (Plus & Supreme), modular LEDs (Axess), for automotive style and functionality.