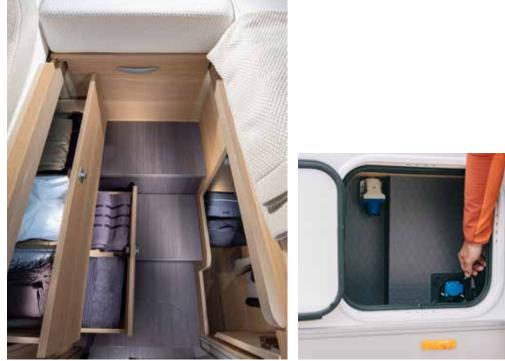

#### **8\_FURNITURE & STORAGE.**

Craftsman-built cabinetry integrated with heating and air flow for optimum thermal efficiency. Large garage design, with light and power and great storage solutions inside.

#### **ADRIA MACH**

MACH Basic smart control application as standard with the option to upgrade to MACH Plus.

STORAGE

Large garage (model dependent), two doors, 220v / 12v connectors and LED lights. Habitation door with quiet, smooth operation and multifunctional storage container. Concave overhead cupboards with illuminated profile and easy to open mechanism. Large wardrobe design and kitchen with large capacity drawers and shelving storage rail.

Central Service Area for easy utility connections and newly located and insulated fresh water tank.