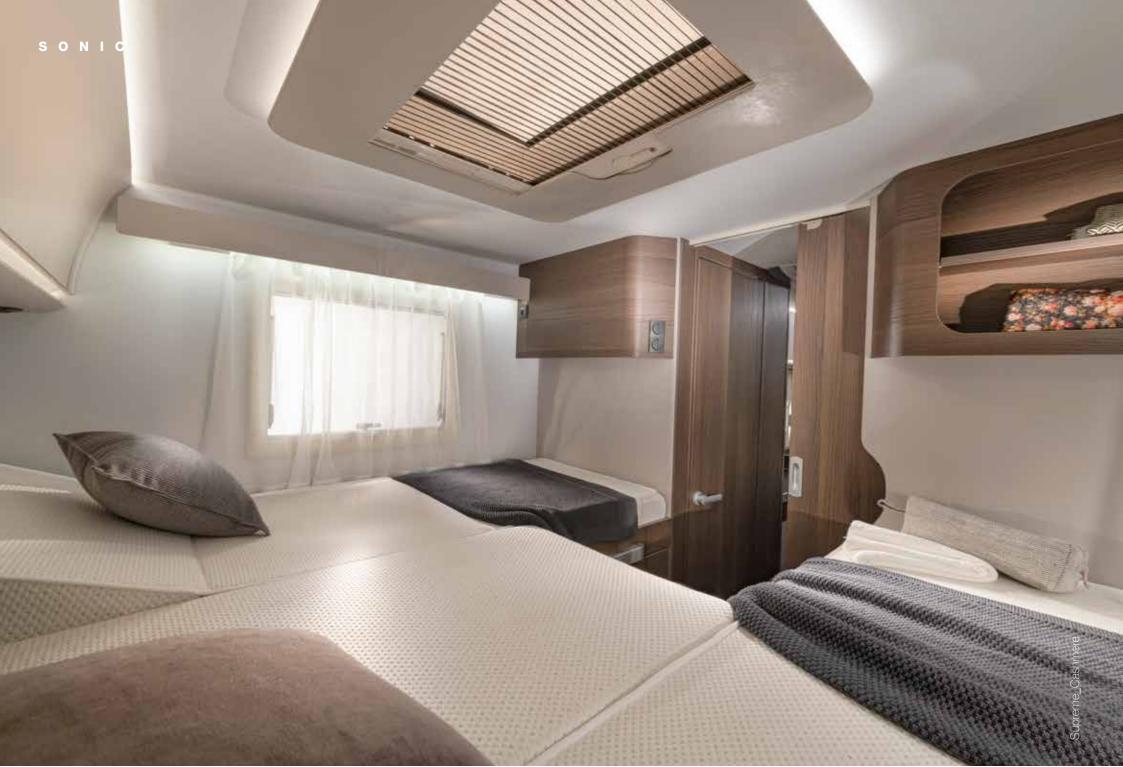

#### FRONT LIFTABLE BED

Front liftable bed is perfectly integrated allowing easy access, great lighting and ventilation. Larger bed 1600 x 2000 mm, light weight construction, with generous standing height when bed is not in use.

#### BEDROOM

Large, luxurious rear bedroom design, with a selection of bed options for a great night's sleep.

- Quality sprung beds and mattresses.
- Elegant storage solutions.
- Controllable lighting for ambiance.
- USB ports.