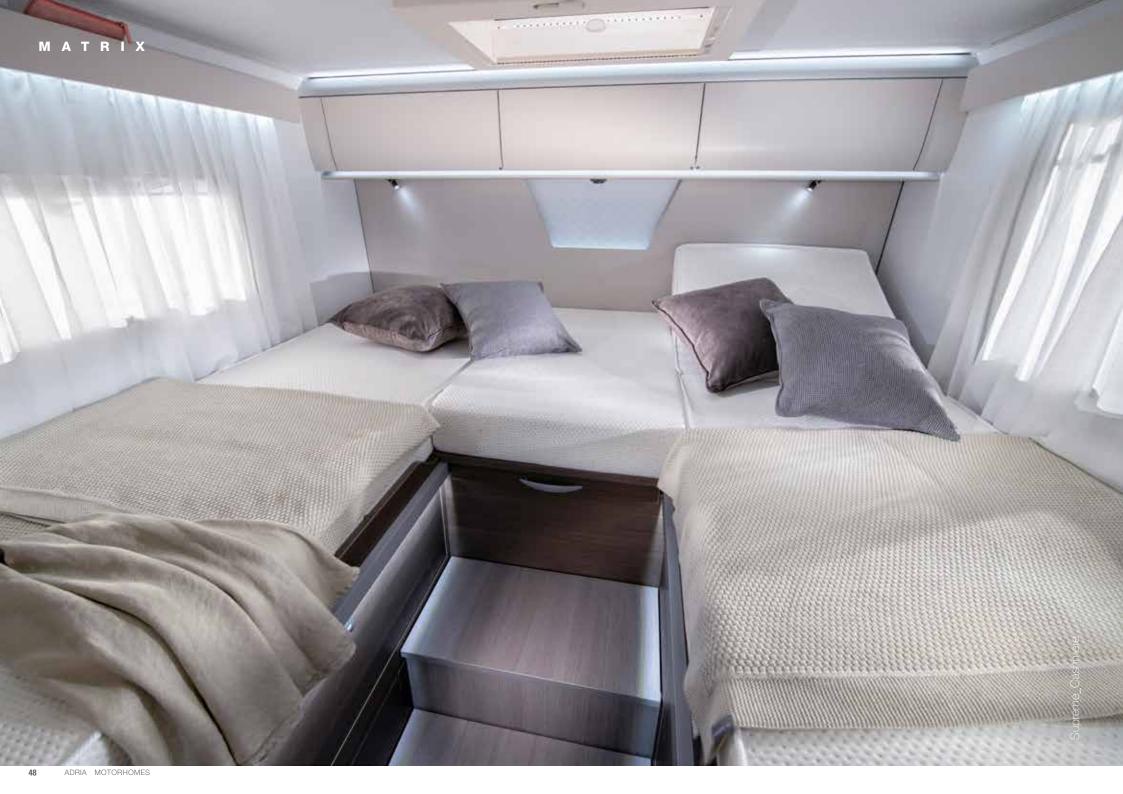

### BEDROOM

Rear bedroom designs, with a choice of bed layouts, for a great night's sleep. Large rear bedroom in a choice of bed formats.

- Quality mattresses for great comfort.
- Underbed and overhead storage.
- Bedside cupboards.
- Spotlights.
- USB ports.

### FRONT LIFT BED

Front liftable bed is perfectly integrated with easy access, great lighting and ventilation. Larger bed 1300 x 2000 mm, light weight construction, with generous standing height when bed is not in use.