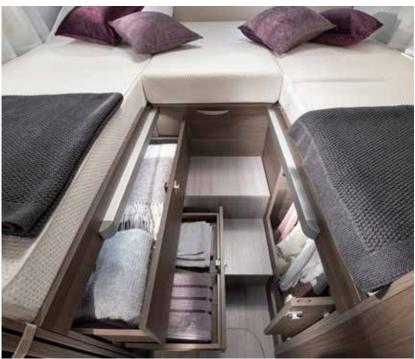

### BEDROOM

Rear bedroom designs, with a choice of bed layouts, for a great night's sleep. Large rear bedroom in a choice of bed formats.

- Quality mattresses for great comfort.
- Underbed and overhead storage.
- Bedside cupboards.
- Spotlights.
- USB ports.

#### BEDROOM

Large, luxurious rear bedroom design, with a selection of bed options for a great night's sleep.

- Quality sprung beds and mattresses.
- Elegant storage solutions.
- Controllable lighting for ambiance.
- USB ports.