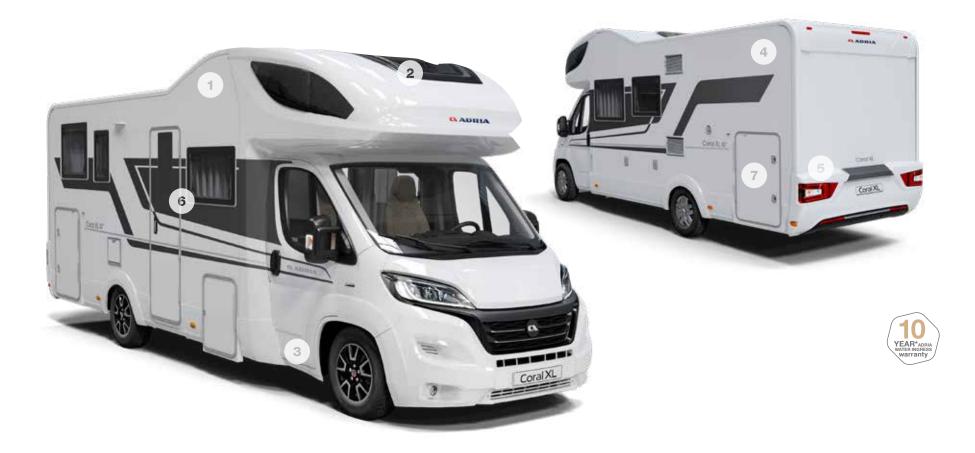

### Exterior features

- **1 SLEEK EXTERIOR** profile.
- 2 REAR WALL with airflow diffuser, bumper and Hella LED lights.
- 3 ADRIA 'COMPREX' body construction in 'silver' or white (model dependant).
- 4 GARAGE with two doors, power sockets and LED lights.
- **5 HABITATION** door with integrated wastebin.
- 6 **EXCLUSIVE SUNROOF** panoramic window.
- 7 CENTRAL SERVICE area for easy utility connections (Plus and Supreme only).

**SIGNATURE FEATURES** 

Exclusive Coral signature features for stylish and comfortable vehicle.

### LED LIGHTS

Exclusive Hella LED multifunctional rear lights (Plus & Supreme), modular LEDs (Axess), for automotive style and functionality.

### DOUBLE FLOOR

Double floor provides a single level floor throughout and underfloor space for integrated utilities, insulation and extra storage.

### EXCLUSIVE DESIGN SUNROOF

Adria exclusive design SunRoof and large panoramic window, f or 'atrium-style' living, brings natural light and adds the feeling of space, with shading and ventilation.

CORAL