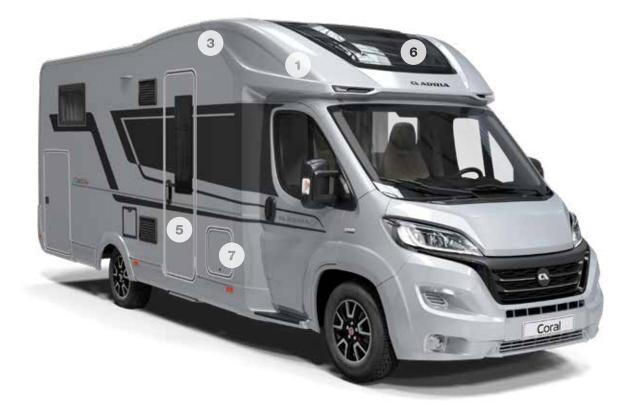

### Exterior features

- **1 SLEEK EXTERIOR** profile.
- 2 REAR WALL with airflow diffuser, bumper and Hella LED lights.
- 3 ADRIA 'COMPREX' body construction in 'silver' or white (model dependant).
- 4 GARAGE with two doors, power sockets and LED lights.
- **5 HABITATION** door with integrated wastebin.
- 6 **EXCLUSIVE SUNROOF** panoramic window.
- 7 CENTRAL SERVICE area for easy utility connections (Plus and Supreme only).