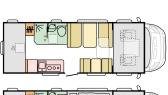

#### CORAL LAYOUTS

76 ADRIA MOTORHOMES

**CORAL** axess

#### CORAL LAYOUTS

#### **KEY** data

**KEY** features

shading.

• Choice of soft furnishings.

bathroom and bedroom.

LENGTH 7485 mm

> **WIDTH** 2299 mm

HEIGHT 2905 mm

3650 kg FIAT 6D ENGINE

7299 - 7485 mm

FIAT 6D ENGINE

2.2 140 / 160 / 180 HP

2,2 140 / 160 / 180 HP

- Adria 'Compray' constructi
- Adria 'Comprex' construction with 'silver' body and large panoramic window and integrated shading.
- Choice of soft furnishings. Contemporary living spaces, kitchen, lounge, bathroom and bedroom.
- Multimedia wall, with TV holder, USB port and phone charging surface.

• Adria 'Comprex' construction with 'white' body

and a choice of optional paint colours.

• Large panoramic window with integrated

• Contemporary living spaces, kitchen, lounge,

- Large garage with two doors, power sockets and LED lights.
- Alde heating.
- Adria MACH Basic as standard. Optional MACH Plus available.