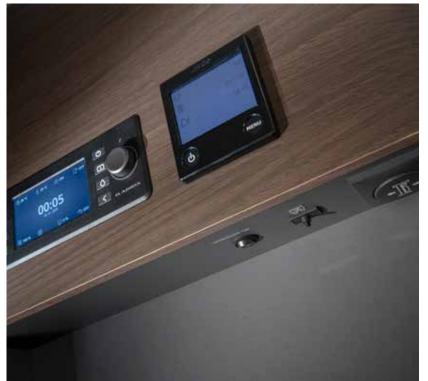

### For an easier life

Our smart control mobile application controls key functions, monitors utilities, gives access to user manuals, navigation data and Mobile Office functions, from the convenience of your smart phone or tablet.

### MACH

uses Bluetooth® for local control of key functions (control panel, heating, air-conditioning\*\* refrigerator, lighting, water pump, water tank levels and battery status). Also enables monitoring of external and internal temperature and provides basic vehicle information and levelling data.

#### **MACH PLUS**

uses Bluetooth® Wi-Fi and LTE for local and remote\* of key functions (control panel, heating, airconditioning\*\* refrigerator, lighting, water pump, water tank levels and battery status) with statistics and prediction feature. MACH plus also monitors air pressure, outside humidity and gives access to interactive User Manuals, vehicle information and levelling data as well as Mobile Office Wi-Fi hotspot\* functionality (access to web, IP radio and TV).