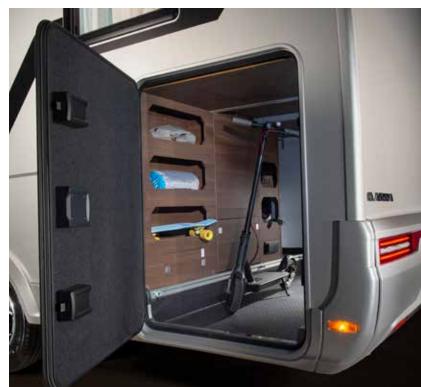

#### **8\_FURNITURE & STORAGE.**

Craftsman-built cabinetry integrated with heating and air flow for optimum thermal efficiency. Large garage design, with light and power and great storage solutions inside.

#### **ADRIA MACH**

MACH Basic smart control application as standard with the option to upgrade to MACH Plus.

STORAGE

Large garage (model dependent), two doors, 220v / 12v connectors and LED lights. Habitation door with quiet, smooth operation and multifunctional storage container. Concave overhead cupboards with illuminated profile and easy to open mechanism. Large wardrobe design and kitchen with large capacity drawers and shelving storage rail.

### **ADRIA MACH**

MACH Basic smart control mobile application on Plus and Supreme models. MACH Plus available as an option.

MATRIX

STORAGE

Convex overhead cupboards with illuminated profile and easy to open mechanism. Large wardrobe design and kitchen with large capacity drawers and storage rail. Large garage (model dependent), two doors, 220v / 12v connectors and LED lights. Habitation door with quiet, smooth operation and multifunctional storage container.

STORAGE

Convex overhead cupboards with illuminated profile and easy to open mechanism. Large wardrobe design and kitchen with large capacity drawers and storage rail. Large garage (model dependent), two doors, 220v / 12v connectors and LED lights. Habitation door with quiet, smooth operation and integrated wastebin.