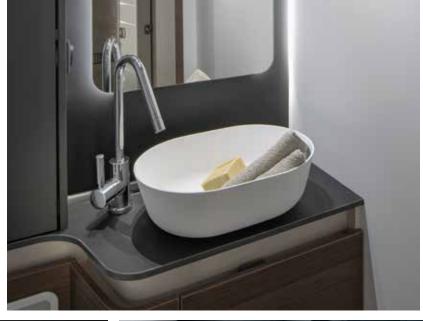

#### BATHROOM

Luxurious bathroom design for more space and comfort.

- Large spacious bathroom, with practical wash stand.
- Mirror with spotlights and storage for personal items.
- Shower with elegant shower wall, heating and ventilation.
- Direct access to the wardrobe.

### BATHROOM

Bathroom design for more space and comfort.

- Large spacious bathroom.Mirror with spotlights.
- Storage for personal items.
- Shower with elegant shower wall and ventilation.

### BATHROOM

Bathroom design for more space and comfort.

- Large spacious bathroom.
- Mirror with spotlights.
- Storage for personal items.
- Shower with heating and ventilation.