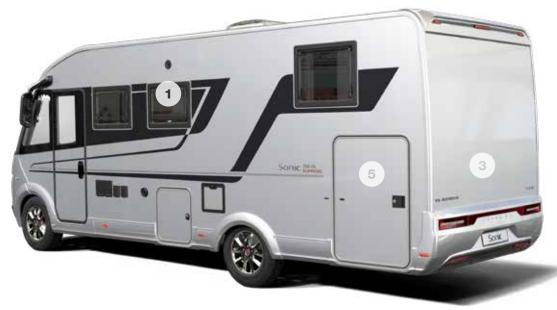

#### **3\_BODY CONSTRUCTION.**

Adria's unique 'Comprex' body construction combines the torsional strength of wood, the durability of polyester and the moisture-stopping properties of polyurethane.

### **Body construction**

Adria motorhomes have a reputation for being robust, which reflects our approach to design, construction and quality management.

Adria's unique 'Comprex' construction combines the torsional strength of wood, the durability of polyurethane and the moisturestopping properties of polyester.