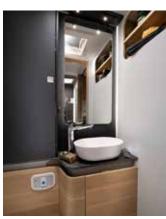

#### BATHROOM

Luxurious bathroom design for more space and comfort.

- Large spacious bathroom, with practical wash stand.
- Mirror with spotlights and storage for personal items.
- Shower with elegant shower wall, heating and ventilation.
- Direct access to the wardrobe.

### BATHROOM

Bathroom design for more space and comfort.

- Large spacious bathroom.Mirror with spotlights.
- Storage for personal items.
- Shower with elegant shower wall and ventilation.

### BATHROOM

Bathroom design for more space and comfort.

- Large spacious bathroom.
- Mirror with spotlights.
- Storage for personal items.
- Shower with heating and ventilation.