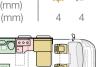

## MATRIX LAYOUTS

670 SC 7485 (mm) 2299 (mm)

670 SL 7485 (mm)

2299 (mm)

L 7485 (mm) 2299 (mm)

670 DL

670 SC

L 7485 (mm) 2299 (mm)