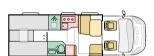

## MATRIX LAYOUTS

670 SC 7485 (mm) 2299 (mm)

670 SL 7485 (mm)

2299 (mm)

L 7485 (mm) 2299 (mm)

670 DL

670 SC

L 7485 (mm) 2299 (mm)

#### 670 SL

L 7485 (mm) W 2299 (mm)

Classic Matrix Axess models are also available on Fiat Ducato, see website for details.