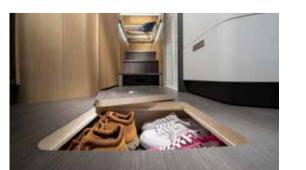

#### NEW DOUBLE FLOOR

The new double floor, is part constructed from recyclable composites and provides a single level floor throughout and 13 cm underfloor space. This enables integrated utilities, insulation and provides extra useful storage space.