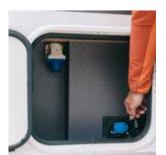

#### **STORAGE**

Convex overhead cupboards with illuminated profile and easy push to open mechanism. Available in two different styles with integrated LED lighting. Large wardrobe design and kitchen with large capacity drawers and utensils track. Bathroom with storage for personal items. Large garage with minimum 120 cm height (model dependent) and two doors and 220v and 12v connectors and LED lights.

### UTILITIES

New central service area for easy utility connections and the newly located and insulated fresh water tank, with 115l volume capacity.