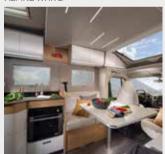

### **CONTEMPORARY LIVING SPACES**

Enjoy flowing living spaces in a new contemporary design.

"LIVE YOUR BEST LIFE WITH THE NEW MATRIX"

#### LIVING ROOM

The new dinette with low separation wall and more comfortable seating. Foldable and rotatable table adds maximum flexibility for eating, relaxing and socializing. Seating can be turned into a bed and table can be adjusted for extra space (Foldable table is only available on face to face layouts).

#### **KITCHEN**

Inspired by the best homes the new S Series kitchen, offers more worktop space, more storage and the best appliances. Features slim solid laminate FENIX NTM® worktop, softclosing drawers and integrated sink and 3 burner gas stove, grill/oven and 142l absorption fridge.