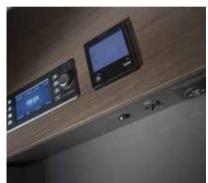

#### CONTROLLER

Adria's new digital controller is easy to use and controls all main living functions.

#### MULTI-MEDIA

Enjoy great entertainment with new multimedia wall, with TV holder (up to 32"), USB port and phone charging surface. New sound system kit is available with exciter and subwoofer, with hidden speakers and Bluetooth ® operation as standard in Supreme.