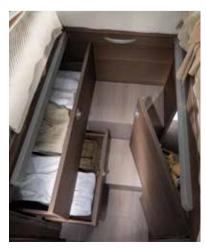

#### **STORAGE**

Convex overhead cupboards with illuminated profile and easy push to open mechanism. Available in two different styles with integrated LED lighting. Large wardrobe design and kitchen with large capacity drawers and utensils track. Bathroom with storage for personal items. Large garage with minimum 120 cm height (model dependent) and two doors and 220v and 12v connectors and LED lights.