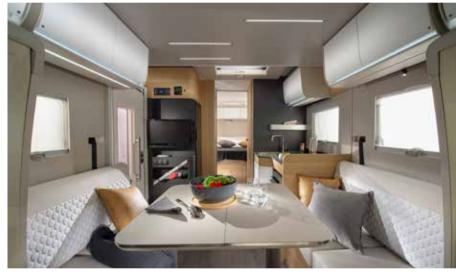

### **CONTEMPORARY LIVING SPACES**

Enjoy flowing living spaces in a new contemporary design.

"LIVE YOUR BEST LIFE WITH THE NEW MATRIX"

#### LIVING ROOM

The new dinette with low separation wall and more comfortable seating. Foldable and rotatable table adds maximum flexibility for eating, relaxing and socializing. Seating can be turned into a bed and table can be adjusted for extra space (Foldable table is only available on face to face layouts).