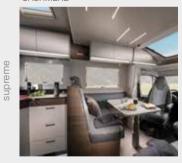

### **CONTEMPORARY LIVING SPACES**

Enjoy flowing living spaces in a new contemporary design.

"LIVE YOUR BEST LIFE WITH THE NEW MATRIX"

#### LIVING ROOM

The new dinette with low separation wall and more comfortable seating. Foldable and rotatable table adds maximum flexibility for eating, relaxing and socializing. Seating can be turned into a bed and table can be adjusted for extra space (Foldable table is only available on face to face layouts).

#### **KITCHEN**

Inspired by the best homes the new S Series kitchen, offers more worktop space, more storage and the best appliances. Features slim solid laminate FENIX NTM® worktop, softclosing drawers and integrated sink and 3 burner gas stove, grill/oven and 142l absorption fridge.