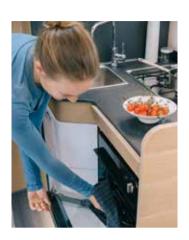

#### **KITCHEN**

Inspired by the best homes the new S Series kitchen, offers more worktop space, more storage and the best appliances. Features slim solid laminate FENIX NTM® worktop, softclosing drawers and integrated sink and 3 burner gas stove, grill/oven and 142l absorption fridge.