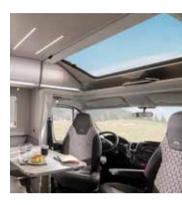

#### **NEW PANORAMIC** WINDOW

The new panoramic window is 15% larger than before, which means a light and spacious feeling inside. Designed with integrated blinds and can be opened for extra ventilation.