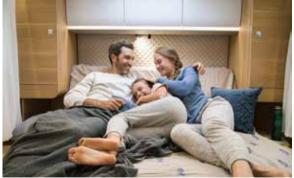

#### **BEDROOM**

Large rear bedroom in a choice of bed formats, all with higher quality mattresses. Overhead and bedside cupboards including spot lights and USB ports. Underbed and overhead storage and bedside cupboards for personal items.

#### FRONT PULL-DOWN BED

The front bed is perfectly integrated with improved access, new lighting and ventilation. The bed area is larger than previous models at 1300 x 2000mm, is lighter and offers better standing height when not in use.