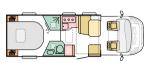

## MATRIX LAYOUTS

670 SC 7485 (mm) 2299 (mm)

670 SL 7485 (mm)

2299 (mm)

L 7485 (mm) 2299 (mm)

670 DL

670 SC

L 7485 (mm) 2299 (mm)

#### 670 SL

L 7485 (mm) W 2299 (mm)

Classic Matrix Axess models are also available on Fiat Ducato, see website for details.