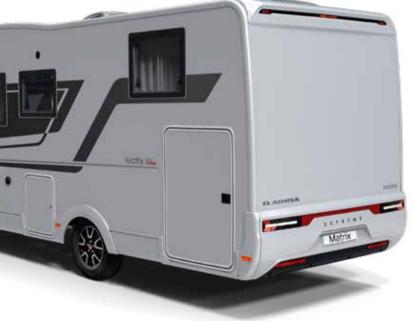

#### **INSPIRED DESIGN**

Our designers managed to achieve a sleek, more aerodynamic new profile, with a new front cap design with a large integrated panoramic window. To the rear, there's a new incline with perfectly integrated air deflector, new bumper and Hella LED lights. Available in Silver body (Supreme) and White body (Plus models) using Adria's unique 'Comprex' body construction, with sporty new exterior graphics.

# MATRIX EXTERIOR FEATURES

#### SIGNATURE FEATURES

Matrix offers Adria signature features, including new rear wall and LED lights, a large new panoramic window and new technical double floor.