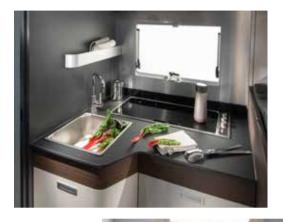

#### **KITCHEN**

Inspired by the best homes the new S Series kitchen, offers more worktop space, more storage and the best appliances. Features slim solid laminate FENIX NTM® worktop, softclosing drawers and integrated sink and 3 burner gas stove, grill/oven and 142l absorption fridge.