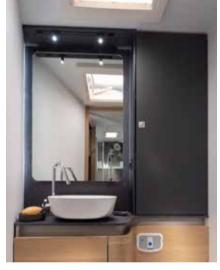

#### **BATHROOM**

New bathroom design, completely restyled for more space and comfort, including new shower with elegant and functional shower wall. Mirror with spotlights and storage throughout for personal items.