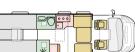

## MATRIX LAYOUTS

670 SC 7485 (mm) 2299 (mm)

670 SL 7485 (mm)

2299 (mm)

L 7485 (mm) 2299 (mm)

670 DL

670 SC

L 7485 (mm) 2299 (mm)

#### 670 SL

L 7485 (mm) W 2299 (mm)

Classic Matrix Axess models are also available on Fiat Ducato, see website for details.