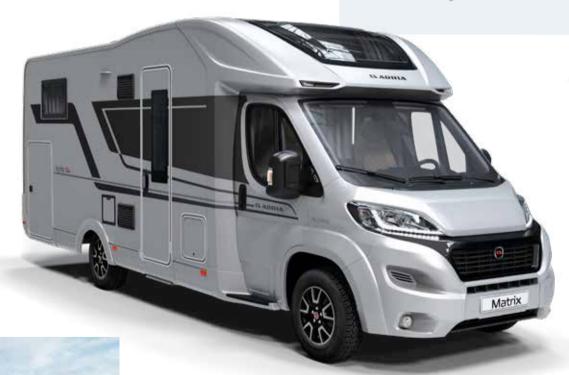

#### **INSPIRED DESIGN**

Our designers managed to achieve a sleek, more aerodynamic new profile, with a new front cap design with a large integrated panoramic window. To the rear, there's a new incline with perfectly integrated air deflector, new bumper and Hella LED lights. Available in Silver body (Supreme) and White body (Plus models) using Adria's unique 'Comprex' body construction, with sporty new exterior graphics.

# MATRIX EXTERIOR FEATURES

#### SIGNATURE FEATURES

Matrix offers Adria signature features, including new rear wall and LED lights, a large new panoramic window and new technical double floor.

#### **NEW PANORAMIC** WINDOW

The new panoramic window is 15% larger than before, which means a light and spacious feeling inside. Designed with integrated blinds and can be opened for extra ventilation.

#### **NEW LED LIGHTS**

New design LED multifunctional rear lights for automotive style and functionality.