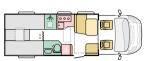

## MATRIX LAYOUTS

670 SC 7485 (mm) 2299 (mm)

670 SL 7485 (mm)

2299 (mm)

L 7485 (mm) 2299 (mm)

670 DL

670 SC

L 7485 (mm) 2299 (mm)

#### 670 SL

L 7485 (mm) W 2299 (mm)

Classic Matrix Axess models are also available on Fiat Ducato, see website for details.