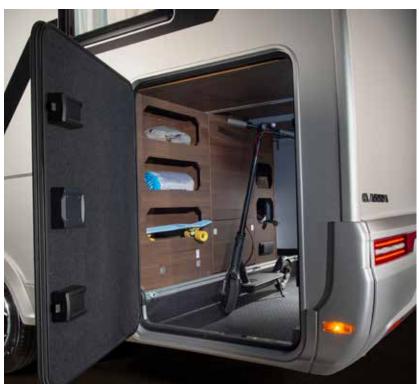

#### STORAGE

Large garage (model dependent), two doors, 220v / 12v connectors and LED lights. Habitation door with quiet, smooth operation and multifunctional storage container. Concave overhead cupboards with illuminated profile and easy to open mechanism. Large wardrobe design and kitchen with large capacity drawers and shelving storage rail.

## STORAGE

Convex overhead cupboards with illuminated profile and easy to open mechanism. Large wardrobe design and kitchen with large capacity drawers and storage rail. Large garage (model dependent), two doors, 220v / 12v connectors and LED lights.

#### **STORAGE**

Convex overhead cupboards with illuminated profile and easy to open mechanism. Large wardrobe design and kitchen with large capacity drawers and storage rail. Large garage (model dependent), two doors, 220v / 12v connectors and LED lights. Habitation door with quiet, smooth operation and integrated wastebin.