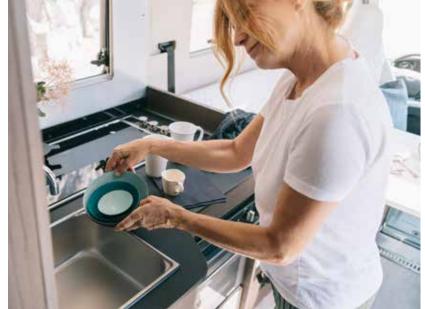

## n kitchens

Inspiring kitchen designs designed around you offering style, great space and functionality and fully equipped with an oven and grill (model dependent).

#### **KITCHEN**

S-Line kitchen, with LED window lining, offers more worktop space, more storage and the best appliances.

- Three burner cooker, large worktop space and sink.
- Slim solid laminate FENIX NTM® worktop.
- Large storage drawers with soft-closing.
- 142 I slim absorption fridge.
- Oven.