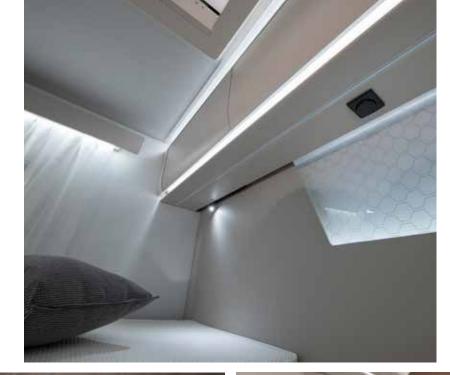

### **bedrooms**

A choice of sleeping solutions, with easy to access beds with optimised dimensions, lighting design and really comfortable mattresses. Lightweight construction, electrically operated front liftable beds (model dependent).

Control your ambience with smart lighting, with spot, LED and ambient lighting.

#### FRONT LIFTABLE BED

Front liftable bed is perfectly integrated allowing easy access, great lighting and ventilation. Larger bed 1600 x 2000 mm, light weight construction, with generous standing height when bed is not in use.