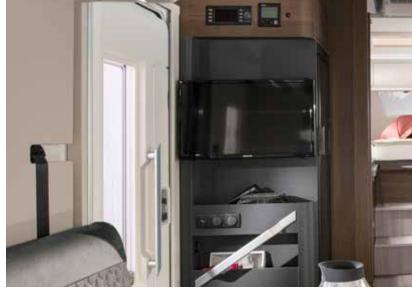

#### **MULTIMEDIA**

Enjoy more connected living, with digital control panel and a range of multimedia solutions including high quality sound system with hidden speakers, Bluetooth® amplifier, TV point and holder, phone charging surface and multiple USB ports.

#### STORAGE

Large garage (model dependent), two doors, 220v / 12v connectors and LED lights. Habitation door with quiet, smooth operation and multifunctional storage container. Concave overhead cupboards with illuminated profile and easy to open mechanism. Large wardrobe design and kitchen with large capacity drawers and shelving storage rail.