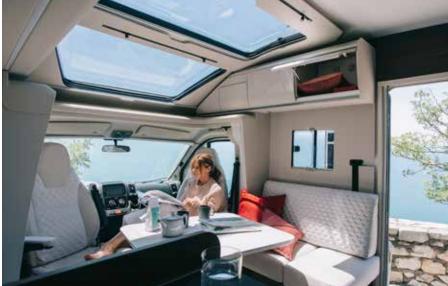

# EXCLUSIVE DESIGN SUNROOF

Adria exclusive design SunRoof and large panoramic window, for 'atrium-style' living, brings natural light and adds the feeling of space, with shading and ventilation.

Exclusive large panoramic window.

Controllable lighting system.

Sound system with hidden speakers.

Organised storage with dedicated spaces for personal items.

Heating by Truma and Alde (model dependant).