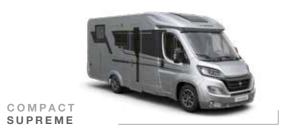

## COMPACT

The Compact, the slim-fit and agile motorhome, which can reach more places. Features contemporary interior and high specifications, including exclusive SunRoof and large garage design.

It's time to go anywhere!

### **COMPACT SUPREME**

Stylish 'silver' body. Contemporary interior and high specifications. Sandy White furniture style, with a choice of soft-furnishings.

KEY data

**KEY** features

**LENGTH** 

5999 - 6990 mm