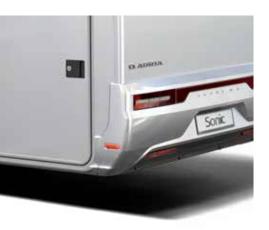

Exterior features

- 1 STYLISH, aerodynamic exterior with large panoramic window.
- 2 **EXCLUSIVE FRONT** mask and exterior graphics.
- ${\bf 3}$   ${\bf REAR}$   ${\bf WALL}$  with airflow diffuser, bumper and LED multifunctional lights.
- 4 **COMPREX BODY** construction in 'silver' on Fiat low-frame chassis.
- **5 GARAGE** with two doors, power sockets and LED lights.
- **6 WIDE HABITATION DOOR** (650 mm) with integrated storage container.
- 7 LARGE PANORAMIC window and sidewall Seitz S4 windows.
- 8 **CENTRAL SERVICE AREA** for easy utility connections.

#### **LED LIGHTS**

Exclusive LED multifunctional rear lights for automotive style and functionality.