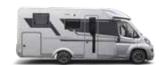

## COMPACT

The Compact, the slim-fit and agile motorhome, which can reach more places. Features contemporary interior and high specifications, including exclusive SunRoof and large garage design.

It's time to go anywhere!

## Exterior features

Compact, a stylish, comfortable and practical motorhome which you can take almost anywhere.

- 1 Adria 'Comprex' body construction with stylish graphics.
- 2 Sleek aerodynamic 3 Silver Exterior cap with integrated panoramic window.
  - Body.
- 4 Dynamic rear wall design with LED lights.
- 5 Slim-fit exterior with body width 2,12 m.
- 6 Easy access garage with power & storage solutions.
- 7 Automotive side skirts.