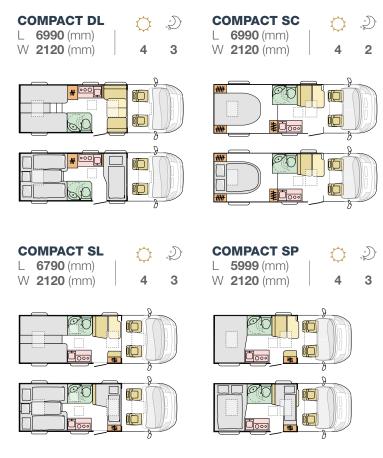

## COMPACT

The Compact, the slim-fit and agile motorhome, which can reach more places. Features contemporary interior and high specifications, including exclusive SunRoof and large garage design.

It's time to go anywhere!

| DL |
|----|
| SC |
| SL |
| SP |

### **COMPACT SUPREME**

Stylish 'silver' body. Contemporary interior and high specifications. Sandy White furniture style, with a choice of soft-furnishings.

KEY data

**KEY** features

**LENGTH** 

5999 - 6990 mm

WIDTH 2120 mm **HEIGHT** 

2750 - 2780 mm

**WEIGHT** 3500 ka

**FIAT 6D ENGINE** 

2,2 140 / 180 HP

FIAT

- Adria 'Comprex' body construction, with 'silver' body.
- Exclusive panoramic window.
- Sandy White furniture style, with choice of soft furnishings.
- Smart kitchen with 3 burner hob, sink, slim tower fridge and oven and grill (on selected models).
- Dinette on double floor.
- Easy access garage with power & storage solutions.
- Truma heating.