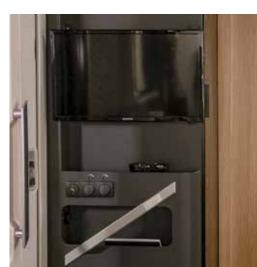

#### **MULTIMEDIA**

Enjoy more connected living, with digital control panel and a range of multimedia solutions including high quality sound system with hidden speakers, Bluetooth® amplifier, TV point and holder, phone charging surface and multiple USB ports.

#### **MULTIMEDIA**

Multimedia wall, with TV holder, USB port and phone charging surface. Sound system with exciter and sub-woofer, hidden speakers and Bluetooth®. Digital controller, easy to use and controls all main living functions.

## **MULTIMEDIA**

Multimedia wall, with TV holder, USB port and phone charging surface.
Sound system with exciter and subwoofer, hidden speakers and Bluetooth®. Digital controller, easy to use and controls all main living functions.