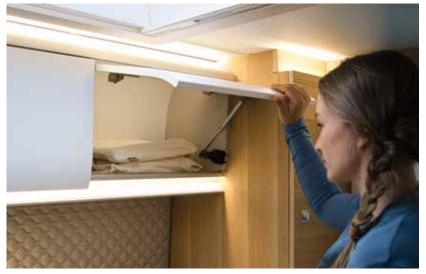

#### STORAGE

Large garage (model dependent), two doors, 220v / 12v connectors and LED lights. Habitation door with quiet, smooth operation and multifunctional storage container. Concave overhead cupboards with illuminated profile and easy to open mechanism. Large wardrobe design and kitchen with large capacity drawers and shelving storage rail.

## STORAGE

Convex overhead cupboards with illuminated profile and easy to open mechanism. Large wardrobe design and kitchen with large capacity drawers and storage rail. Large garage (model dependent), two doors, 220v / 12v connectors and LED lights.

#### **STORAGE**

Convex overhead cupboards with illuminated profile and easy to open mechanism. Large wardrobe design and kitchen with large capacity drawers and storage rail. Large garage (model dependent), two doors, 220v / 12v connectors and LED lights. Habitation door with quiet, smooth operation and integrated wastebin.