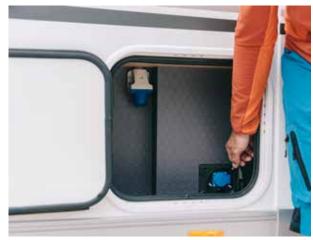

### UTILITIES

Central Service Area for easy utility connections and newly located and insulated fresh water tank.

Available on DL and DC layouts.

## **UTILITIES**

Central Service Area for easy utility connections and newly located and insulated fresh water tank (only available on Supreme).

**LENGTH** 

7485 mm

WIDTH 2299 mm **HEIGHT** 2905 mm **WEIGHT** 3650 kg FIAT 6D ENGINE 2,2 140 / 180 HP