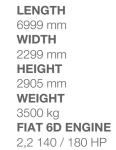

#### UTILITIES

Central Service Area for easy utility connections and newly located and insulated fresh water tank (only available on Supreme). **MATRIX** supreme

**MATRIX** axess

WIDTH 2299 mm **HEIGHT** 2905 mm **WEIGHT** 3650 kg **FIAT 6D ENGINE** 2,2 140 / 180 HP

600 DT L **6985** (mm) W **2299** (mm)

2299 mm **HEIGHT** 2905 mm **WEIGHT** 3500 kg **FIAT 6D ENGINE** 2,2 140 / 180 HP

WIDTH