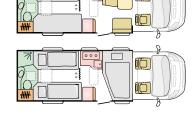

## COMPACT

The Compact, the slim-fit and agile motorhome, which can reach more places. Features contemporary interior and high specifications, including exclusive SunRoof and large garage design.

It's time to go anywhere!

| DL |
|----|
| SC |
| SL |
| SP |

## Exterior features

Compact, a stylish, comfortable and practical motorhome which you can take almost anywhere.

- 1 Adria 'Comprex' body construction with stylish graphics.
- 2 Sleek aerodynamic 3 Silver Exterior cap with integrated panoramic window.
  - Body.
- 4 Dynamic rear wall design with LED lights.
- 5 Slim-fit exterior with body width 2,12 m.
- 6 Easy access garage with power & storage solutions.
- 7 Automotive side skirts.