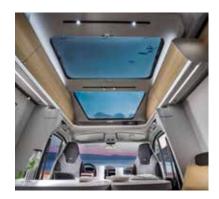

# EXCLUSIVE DESIGN SUNROOF

Adria exclusive design SunRoof and large panoramic window, for 'atrium-style' living, brings natural light and adds the feeling of space, with shading and ventilation.

## CORAL