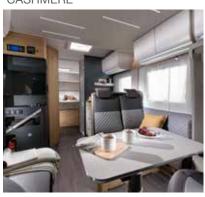

#### **Sonic Supreme**

Sonic Supreme is available in contemporary Cashmere design, a lighter colour finish, which with the LED back lighting accentuates the more modern contemporary feeling.

#### **CONTEMPORARY LIVING SPACES**

Everything is designed for the ultimate holiday living experience.