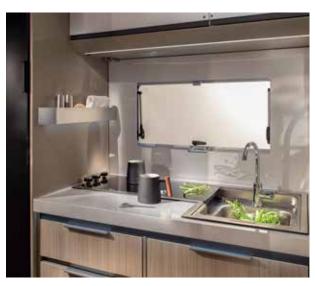

## n kitchens

Inspiring kitchen designs designed around you offering style, great space and functionality and fully equipped with an oven and grill (model dependent).

#### **KITCHEN**

S-Line kitchen, with LED window lining, offers more worktop space, more storage and the best appliances.

- Three burner cooker, large worktop space and sink.
- Slim solid laminate FENIX NTM® worktop.
- Large storage drawers with soft-closing.
- 142 I slim absorption fridge.
- Oven.

#### **KITCHEN**

Functional kitchen, offers more worktop space, more storage and the best appliances.

- Three burner hob, oven and grill.
- Slim solid laminate FENIX NTM® worktop.
- Large storage, soft-closing drawers.
- Large fridge.

#### KITCHEN

Functional kitchen offers more worktop space, more storage and the best appliances.

- Three burner hob and oven and grill.
- Slim solid laminate FENIX NTM® worktop.
- Large storage, soft-closing drawers.
- Large, slim absorption fridge.