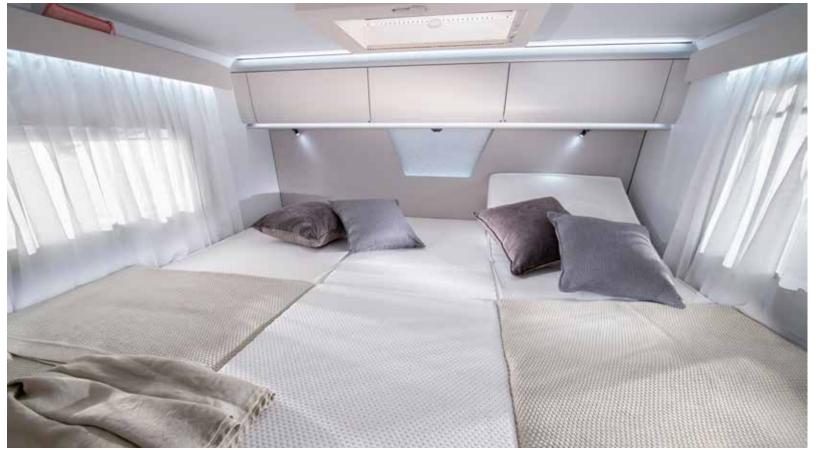

### **bedrooms**

A choice of sleeping solutions, with easy to access beds with optimised dimensions, lighting design and really comfortable mattresses. Lightweight construction, electrically operated front liftable beds (model dependent).

# Sleep well

We offer a range of premium quality mattresses giving great comfort and support. Featuring high resistance foam construction, easy-care fabric and natural protection against bacteria, odours and static.

#### FRONT LIFTABLE BED

Front liftable bed is perfectly integrated allowing easy access, great lighting and ventilation. Larger bed 1600 x 2000 mm, light weight construction, with generous standing height when bed is not in use.

#### **BEDROOM**

Large, luxurious rear bedroom design, with a selection of bed options for a great night's sleep.

- Quality sprung beds and mattresses.
- Elegant storage solutions.
- Controllable lighting for ambiance.
- USB ports.