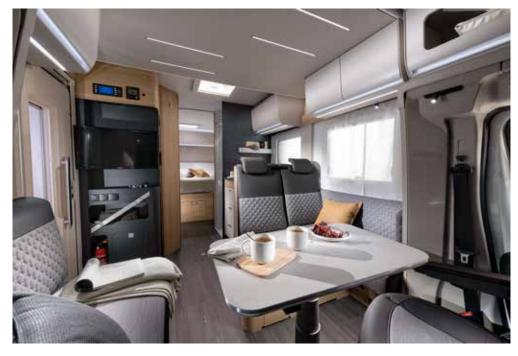

# MATRIX

#### MEET THE NEW GENERATION

**Supreme and Axess models.** The most versatile motorhome to live your best life. Practical features and contemporary living spaces at the heart of the design, the Matrix sets the benchmarks for style, technology, comfort and practicality.

#### **INSPIRED DESIGN**

Inspired design with outstanding versatility, making every day a new adventure.

Exterior features

- 1 SLEEK EXTERIOR profile.
- 2 REAR WALL with airflow diffuser, bumper and Hella LED lights.
- 3 Elegant and stylish EXTERIOR GRAPHICS.
- 4 ADRIA 'COMPREX' body construction in 'silver' or white (model dependant).
- **5 GARAGE** with two doors, power sockets and LED lights.
- **6 HABITATION** door with integrated storage container.
- 7 LARGE PANORAMIC window.
- 8 CENTRAL SERVICE AREA for easy utility connections.

# Interior features

#### **HOME-STYLE FEELING**

Comfortable home environment with great living spaces and practical features, complimented by a new selection of soft furnishings.

Loft interior with open-plan living space and panoramic window.