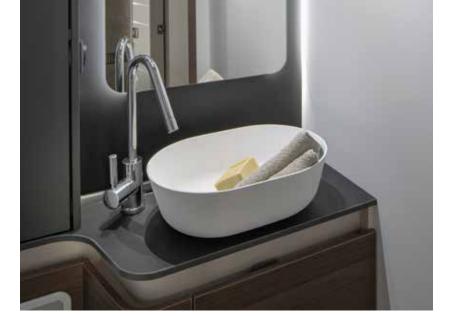

## bathrooms

Hotel-style, practical bathrooms with quality fittings and touches of luxury.

#### **BATHROOM**

Luxurious bathroom design for more space and comfort.

- Large spacious bathroom, with practical wash stand.
- Mirror with spotlights and storage for personal items.
- Shower with elegant shower wall, heating and ventilation.
- Direct access to the wardrobe.

#### **BATHROOM**

Bathroom design for more space and comfort.

- Large spacious bathroom.
- Mirror with spotlights.
- Storage for personal items.
- Shower with elegant shower wall and ventilation.

#### **BATHROOM**

Bathroom design for more space and comfort.

- Large spacious bathroom.
- Mirror with spotlights.
- Storage for personal items.
- Shower with heating and ventilation.