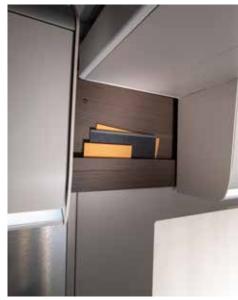

#### STORAGE

Large garage (model dependent), two doors, 220v / 12v connectors and LED lights. Habitation door with quiet, smooth operation and multifunctional storage container. Concave overhead cupboards with illuminated profile and easy to open mechanism. Large wardrobe design and kitchen with large capacity drawers and shelving storage rail.

## STORAGE

Convex overhead cupboards with illuminated profile and easy to open mechanism. Large wardrobe design and kitchen with large capacity drawers and storage rail. Large garage (model dependent), two doors, 220v / 12v connectors and LED lights.