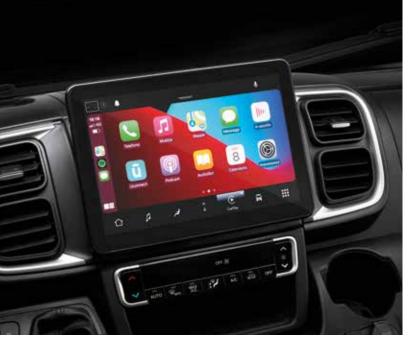

### **Fiat Ducato**

The Fiat Ducato offers the latest in design, performance and features.

Powerful and efficient 2.2 I Multijet 3 (Euro 6.d Final) engines, at 140 HP and Power 180 HP.

A choice of manual or automatic gearbox, the latest exterior and interior styling, including new cabin, dashboard, infotainment systems, driver and safety aids.

#### **INTERIOR FEATURES**

New interior styling with new dashboard, gearknob and steering wheel, digital instrument cluster, new multimedia and driver assistance systems.

| ENIGINES                    |                   |
|-----------------------------|-------------------|
| 2 <sup>nd</sup> level       | 140 Multijet3     |
| 3 <sup>rd</sup> level       | 180 MultiJet3     |
| WHEELS                      |                   |
| Light chassis               | 15" (s) / 16" (o) |
| Heavy chassis / 9AT gearbox | 16" (s)           |
| GEARBOX                     |                   |
| Manual                      | 6-speed           |
| Automatic                   | 9-speed           |