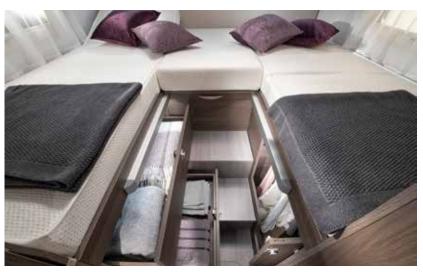

#### STORAGE

Large garage (model dependent), two doors, 220v / 12v connectors and LED lights. Habitation door with quiet, smooth operation and multifunctional storage container. Concave overhead cupboards with illuminated profile and easy to open mechanism. Large wardrobe design and kitchen with large capacity drawers and shelving storage rail.

## STORAGE

Convex overhead cupboards with illuminated profile and easy to open mechanism. Large wardrobe design and kitchen with large capacity drawers and storage rail. Large garage (model dependent), two doors, 220v / 12v connectors and LED lights.

#### **STORAGE**

Convex overhead cupboards with illuminated profile and easy to open mechanism. Large wardrobe design and kitchen with large capacity drawers and storage rail. Large garage (model dependent), two doors, 220v / 12v connectors and LED lights. Habitation door with quiet, smooth operation and integrated wastebin.