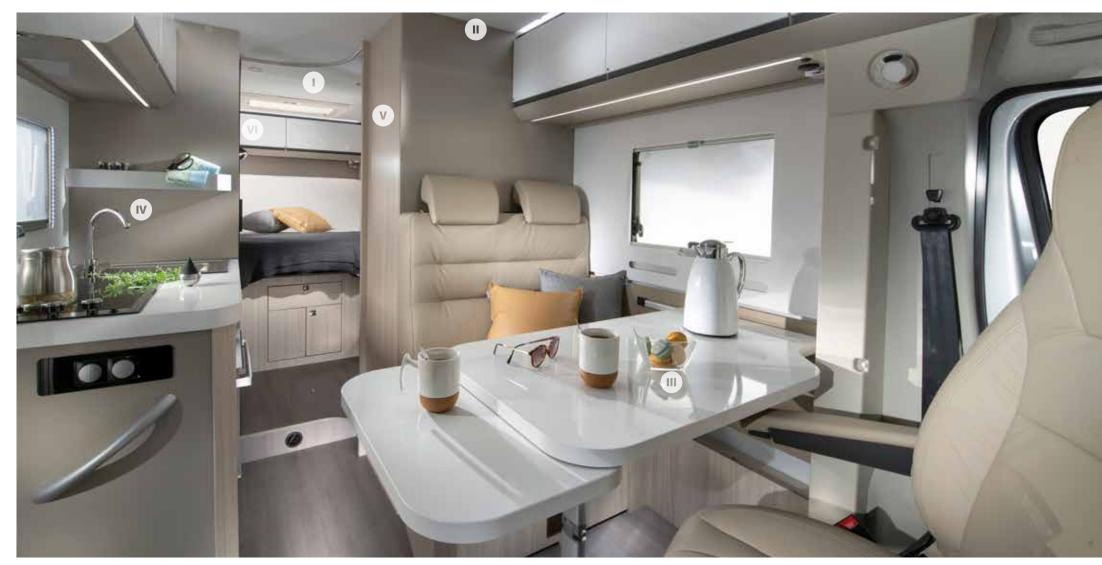

## Interior features

I. Sandy White interior design.

II. Exclusive SunRoof panoramic window.

III. Dinette on double floor.

IV. Smart kitchen with large fridge and all functionalities. Oven and grill in selected models.

**V.** Duplex bathroom with swivel-shower wall.

**VI.** Functional wall with TV holder, USB ports and power sockets.