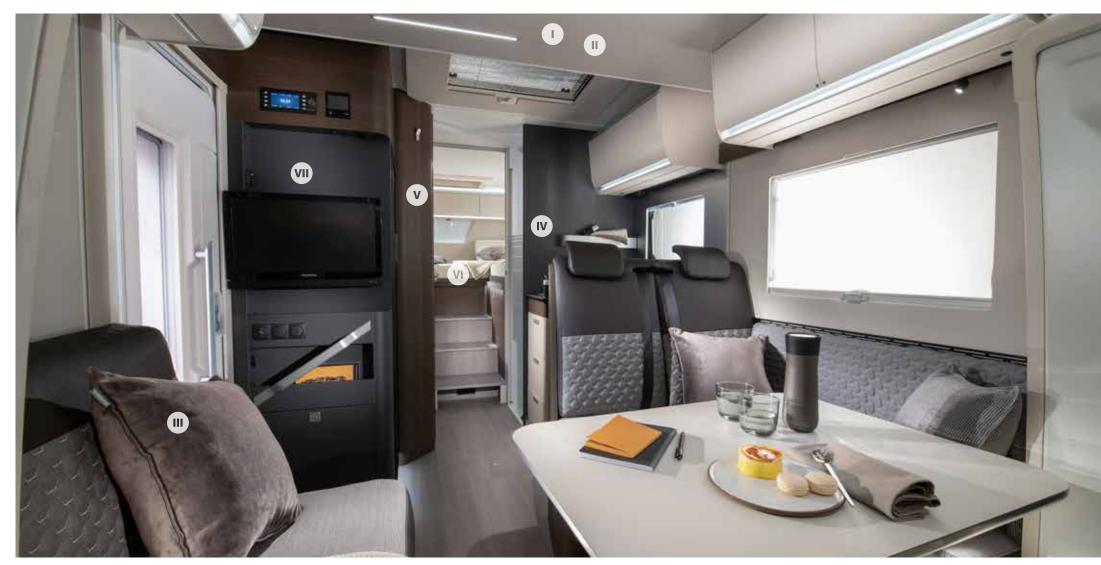

### Interior features

I. Large panoramic window with shading, open for ventilation.

III. Lightweight construction front pull-down bed.

III. Living spaces, on single level floor throughout.

IV. Spacious kitchen, with large fridge, lots of storage storage and an oven and grill.

V. Bathroom design for more space and comfort, with hidden heating.

VI. Large bedroom in a choice of bed formats, with high quality mattresses.

VII. Multimedia wall, with TV holder, USB port and phone charging surface.