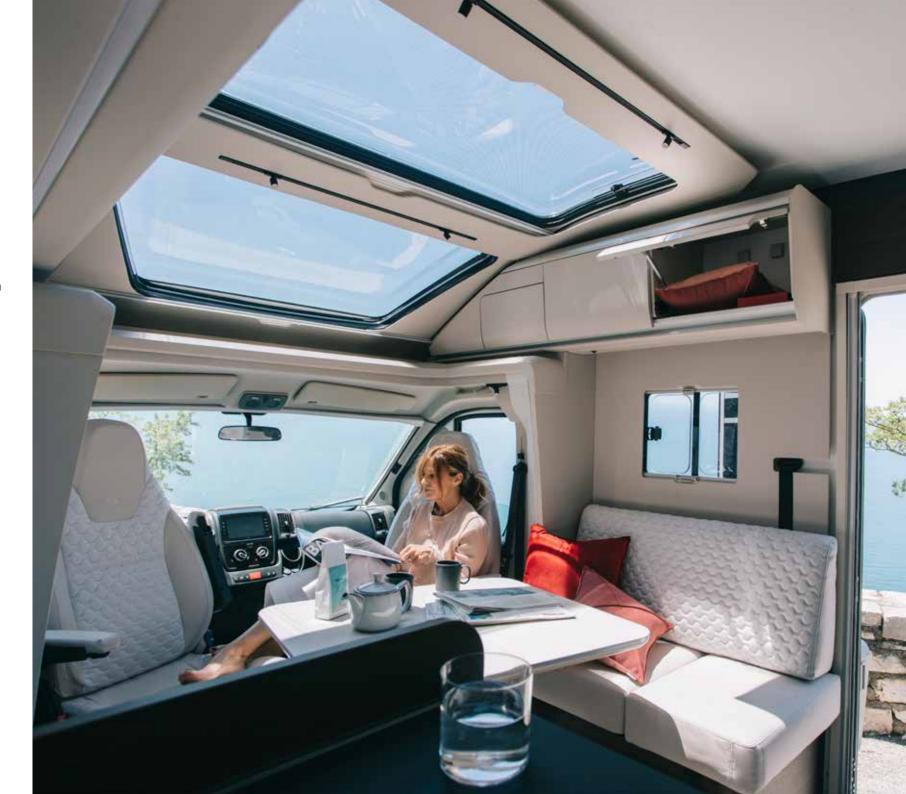

#### **DOUBLE FLOOR**

Double floor provides a single level floor throughout and 13 cm underfloor space, for integrated utilities, insulation and extra storage.

#### **PANORAMIC WINDOW**

Large panoramic window for a light and spacious loft feeling, with integrated blinds and open for extra ventilation.

#### **HOME-STYLE FEELING**

Comfortable home environment with great living spaces and practical features, complimented by a new selection of soft furnishings.

Loft interior feeling with open-plan living and large panoramic window.

Lighting system for controllable ambiance.

Multimedia entertainment including sound system with hidden speakers.

Organised storage with dedicated spaces for personal items.

Heating by Alde.