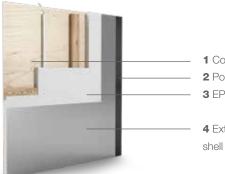

### **Body construction**

Adria motorhomes have a reputation for being robust, which reflects our approach to design, construction and quality management.

Adria's unique 'Comprex' construction combines the torsional strength of wood, the durability of polyurethane and the moisture-stopping properties of polyester.

#### **TECHNOLOGY**

Advanced technologies are used in manufacturing, including Plasmatreat, a robotized process which cleans and applies adhesive for perfect aperture sealing.

- 1 Composite wood panel
- 2 Polyurethane sealing
- 3 EPS Styrofoam
- **4** Exterior polyester body shell cladding (sidewall)