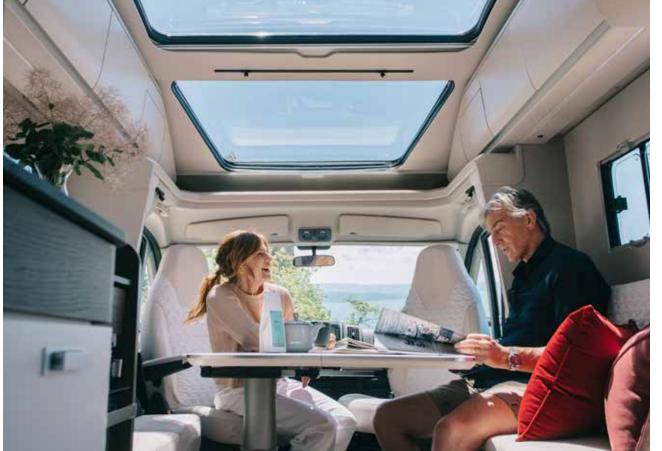

# living

Contemporary living spaces teamed with quality furniture and choice of soft furnishings.

#### 7 WINDOWS & DOORS.

Large, advanced design panoramic windows with built-in features. All windows and doors integrated to ensure optimum natural lighting, ventilation, privacy and security.

#### **PANORAMIC WINDOW**

Large panoramic window for a light and spacious loft feeling, with integrated blinds and open for extra ventilation.