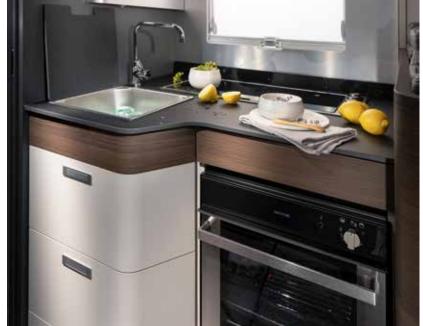

## n kitchens

Inspiring kitchen designs designed around you offering style, great space and functionality and fully equipped with an oven and grill (model dependent).

#### **KITCHEN**

S-Line kitchen, with LED window lining, offers more worktop space, more storage and the best appliances.

- Three burner cooker, large worktop space and sink.
- Slim solid laminate FENIX NTM® worktop.
- Large storage drawers with soft-closing.
- 142 I slim absorption fridge.
- Oven.

#### KITCHEN

Functional kitchen offers more worktop space, more storage and the best appliances.

- Three burner hob and oven and grill.
- Slim solid laminate FENIX NTM® worktop.
- Large storage, soft-closing drawers.
- Large, slim absorption fridge.