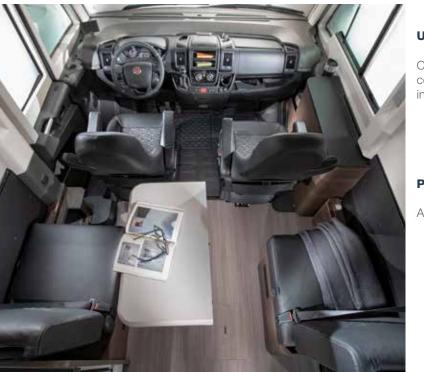

### **Fiat Ducato**

The Fiat Ducato offers the latest in design, performance and features.

Powerful and efficient 2.2 I Multijet 3 (Euro 6.d Final) engines, at 140 HP and Power 180 HP.

A choice of manual or automatic gearbox, the latest exterior and interior styling, including new cabin, dashboard, infotainment systems, driver and safety aids.

#### **INTERIOR FEATURES**

New interior styling with new dashboard, gearknob and steering wheel, digital instrument cluster, new multimedia and driver assistance systems.

| ENIGINES                    |                   |
|-----------------------------|-------------------|
| 2 <sup>nd</sup> level       | 140 Multijet3     |
| 3 <sup>rd</sup> level       | 180 MultiJet3     |
| WHEELS                      |                   |
| Light chassis               | 15" (s) / 16" (o) |
| Heavy chassis / 9AT gearbox | 16" (s)           |
| GEARBOX                     |                   |
| Manual                      | 6-speed           |
| Automatic                   | 9-speed           |