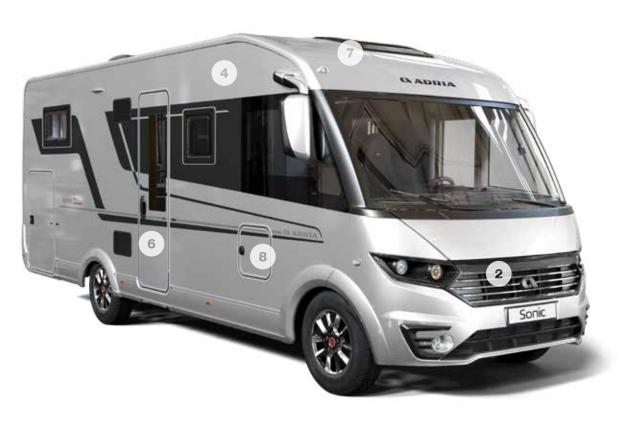

Exterior features

- 1 STYLISH, aerodynamic exterior with large panoramic window.
- 2 **EXCLUSIVE FRONT** mask and exterior graphics.
- ${\bf 3}$   ${\bf REAR}$   ${\bf WALL}$  with airflow diffuser, bumper and LED multifunctional lights.
- 4 **COMPREX BODY** construction in 'silver' on Fiat low-frame chassis.
- **5 GARAGE** with two doors, power sockets and LED lights.
- **6 WIDE HABITATION DOOR** (650 mm) with integrated storage container.
- 7 LARGE PANORAMIC window and sidewall Seitz S4 windows.
- 8 **CENTRAL SERVICE AREA** for easy utility connections.