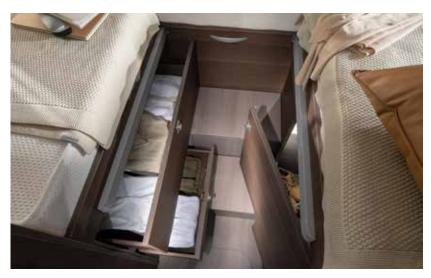

#### STORAGE

Large garage (model dependent), two doors, 220v / 12v connectors and LED lights. Habitation door with quiet, smooth operation and multifunctional storage container. Concave overhead cupboards with illuminated profile and easy to open mechanism. Large wardrobe design and kitchen with large capacity drawers and shelving storage rail.

## STORAGE

Convex overhead cupboards with illuminated profile and easy to open mechanism. Large wardrobe design and kitchen with large capacity drawers and storage rail. Large garage (model dependent), two doors, 220v / 12v connectors and LED lights.

#### **STORAGE**

Convex overhead cupboards with illuminated profile and easy to open mechanism. Large wardrobe design and kitchen with large capacity drawers and storage rail. Large garage (model dependent), two doors, 220v / 12v connectors and LED lights. Habitation door with quiet, smooth operation and integrated wastebin.