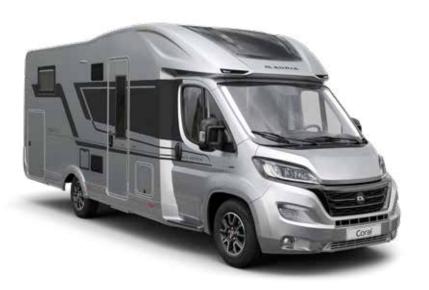

# CORAL

#### MEET THE NEW GENERATION

**Supreme and Axess models.** Once you've experienced the new generation Coral, you'll follow the sky! With Adria's exclusive design SunRoof and contemporary living spaces at the heart of the design, the Coral sets the benchmarks for style, technology, comfort and practicality.

It's time to follow the sky!

600 SL

670 DC

670 DL

670 SL

670 SLT

Discover 360° walkthroughs, layouts, specification technical data and our product configurator at www.adria.co.uk