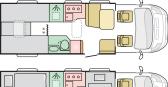

### 700 DC 700 DL L 7485 (mm) L **7485** (mm) W 2320 (mm) W **2320** (mm) 700 SL L **7485** (mm) W 2320 (mm)

**KEY** data

#### **KEY** features

LENGTH 7485 mm WIDTH HEIGHT

FIAT

2320 mm

2950 mm

**WEIGHT** 4400 ka

**FIAT 6D ENGINE** 

2,2 180 HP