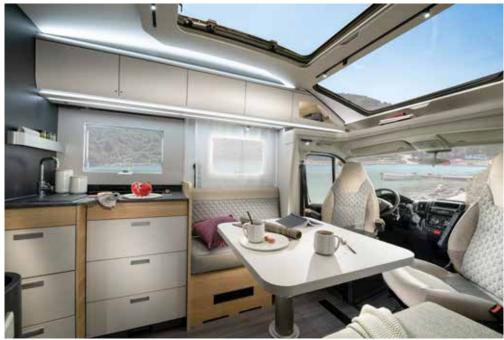

# CORAL

#### MEET THE NEW GENERATION

**Supreme and Axess models.** Once you've experienced the new generation Coral, you'll follow the sky! With Adria's exclusive design SunRoof and contemporary living spaces at the heart of the design, the Coral sets the benchmarks for style, technology, comfort and practicality.

It's time to follow the sky!

600 SL

670 DC

670 DL

670 SL

670 SLT

Discover 360° walkthroughs, layouts, specification technical data and our product configurator at www.adria.co.uk

#### MEET THE NEW GENERATION

Inspired design with outstanding style, making every day a new adventure.

Exterior features

- 1 SLEEK EXTERIOR profile.
- 2 REAR WALL with airflow diffuser, bumper and Hella LED lights.
- 3 ADRIA 'COMPREX' body construction in 'silver' or white (model dependant).
- 4 GARAGE with two doors, power sockets and LED lights.
- **5 HABITATION** door with integrated wastebin.
- 6 **EXCLUSIVE SUNROOF** panoramic window.
- 7 CENTRAL SERVICE area for easy utility connections (Supreme only).