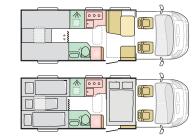

It's time to live your best life.

600 DT 600 SL 600 SP 670 DC 670 DL 670 SC

670 SL

Discover 360° walkthroughs, layouts, specification technical data and our product configurator at www.adria.co.uk

#### **INSPIRED DESIGN**

Inspired design with outstanding versatility, making every day a new adventure.

Exterior features

- 1 SLEEK EXTERIOR profile.
- 2 REAR WALL with airflow diffuser, bumper and Hella LED lights.
- 3 Elegant and stylish EXTERIOR GRAPHICS.
- 4 ADRIA 'COMPREX' body construction in 'silver' or white (model dependant).
- **5 GARAGE** with two doors, power sockets and LED lights.
- **6 HABITATION** door with integrated storage container.
- 7 LARGE PANORAMIC window.
- 8 CENTRAL SERVICE AREA for easy utility connections.