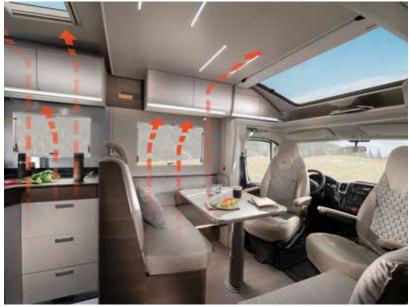

#### 6 AIRFLOW.

Adria's sophisticated Air Flow System means every vehicle has integrated air-flow and ventilation.

#### 7 WINDOWS & DOORS.

Large, advanced design panoramic windows with built-in features. All windows and doors integrated to ensure optimum natural lighting, ventilation, privacy and security.