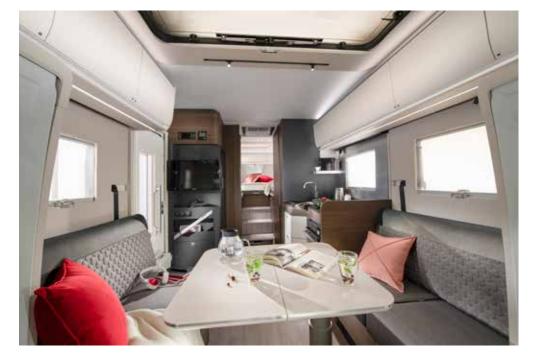

# MATRIX

#### MEET THE NEW GENERATION

**Supreme and Axess models.** The most versatile motorhome to live your best life. Practical features and contemporary living spaces at the heart of the design, the Matrix sets the benchmarks for style, technology, comfort and practicality.

It's time to live your best life.

600 DT 600 SL 600 SP 670 DC 670 DL 670 SC

670 SL

Discover 360° walkthroughs, layouts, specification technical data and our product configurator at www.adria.co.uk

#### **INSPIRED DESIGN**

Inspired design with outstanding versatility, making every day a new adventure.

Exterior features

- 1 SLEEK EXTERIOR profile.
- 2 REAR WALL with airflow diffuser, bumper and Hella LED lights.
- 3 Elegant and stylish EXTERIOR GRAPHICS.
- 4 ADRIA 'COMPREX' body construction in 'silver' or white (model dependant).
- **5 GARAGE** with two doors, power sockets and LED lights.
- **6 HABITATION** door with integrated storage container.
- 7 LARGE PANORAMIC window.
- 8 CENTRAL SERVICE AREA for easy utility connections.