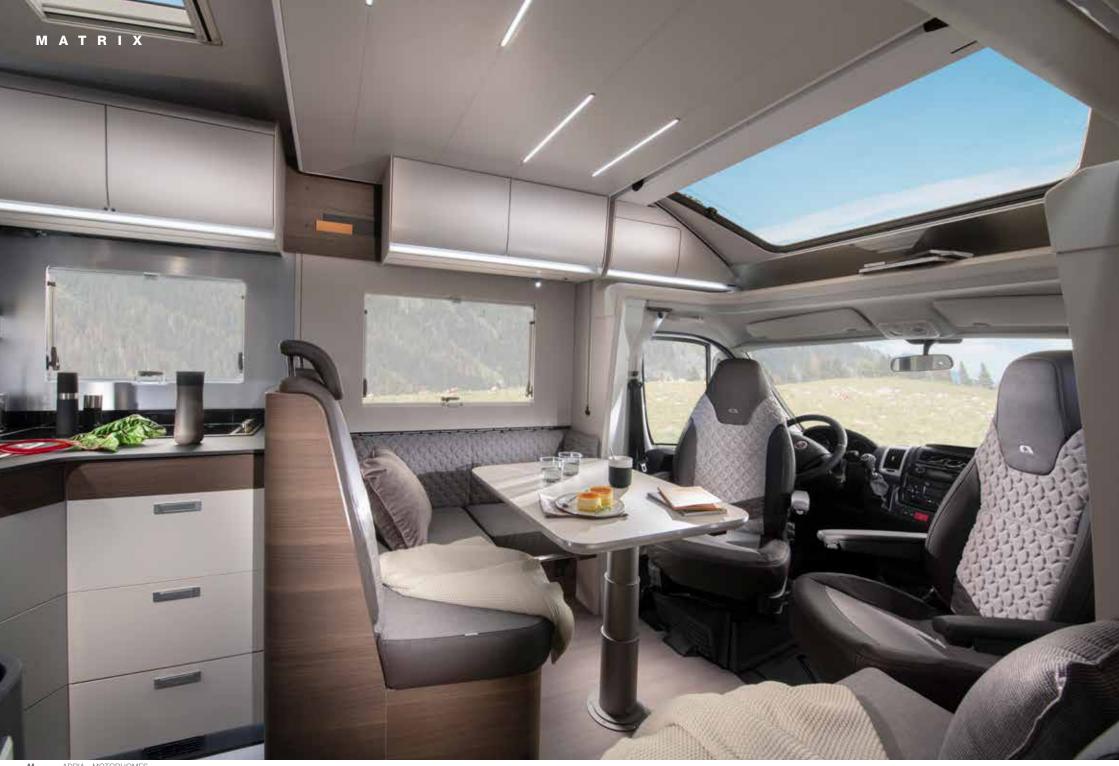

# MATRIX

#### MEET THE NEW GENERATION

**Supreme and Axess models.** The most versatile motorhome to live your best life. Practical features and contemporary living spaces at the heart of the design, the Matrix sets the benchmarks for style, technology, comfort and practicality.

#### **INSPIRED DESIGN**

Inspired design with outstanding versatility, making every day a new adventure.

Exterior features

- 1 SLEEK EXTERIOR profile.
- 2 REAR WALL with airflow diffuser, bumper and Hella LED lights.
- 3 Elegant and stylish EXTERIOR GRAPHICS.
- 4 ADRIA 'COMPREX' body construction in 'silver' or white (model dependant).
- **5 GARAGE** with two doors, power sockets and LED lights.
- **6 HABITATION** door with integrated storage container.
- 7 LARGE PANORAMIC window.
- 8 CENTRAL SERVICE AREA for easy utility connections.