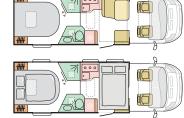

#### UTILITIES

Central Service Area for easy utility connections and newly located and insulated fresh water tank (only available on Supreme). **MATRIX** supreme

**MATRIX** axess

WIDTH 2299 mm **HEIGHT** 2905 mm **WEIGHT** 3650 kg **FIAT 6D ENGINE** 2,2 140 / 180 HP

600 DT L **6985** (mm) W **2299** (mm)

2299 mm **HEIGHT** 2905 mm **WEIGHT** 3500 kg **FIAT 6D ENGINE** 2,2 140 / 180 HP

WIDTH