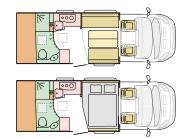

## SONIC

#### MEET THE NEW GENERATION

Premium A Class motorhomes with distinctive styling, exclusive front mask and rear wall design. Durable 'Comprex' body construction in 'silver'.

Feel at home in the elegant, contemporary living spaces offering uncompromised comfort, all-year-round.

Style, performance and comfort all in one.

700 DC 700 DL 700 SL

Discover 360° walkthroughs, layouts, specification technical data and our product configurator at www.adria.co.uk

Inspired design for great style, performance and comfort.

### 700 DC 700 DL L 7485 (mm) L **7485** (mm) W 2320 (mm) W **2320** (mm) 700 SL L **7485** (mm) W 2320 (mm)

**KEY** data