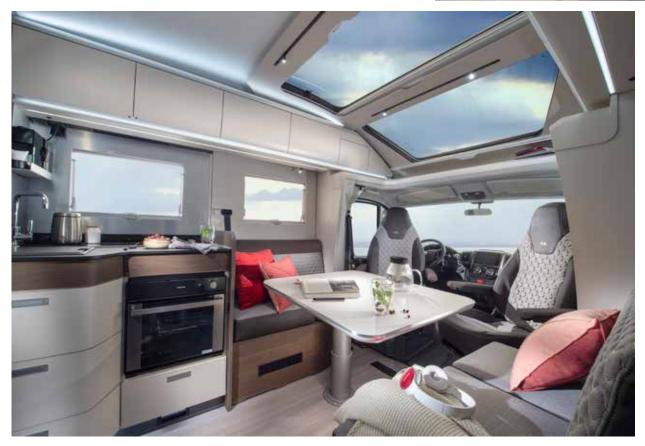

# EXCLUSIVE DESIGN SUNROOF

Adria exclusive design SunRoof and large panoramic window, for 'atrium-style' living, brings natural light and adds the feeling of space, with shading and ventilation.

Exclusive large panoramic window.

Controllable lighting system.

Sound system with hidden speakers.

Organised storage with dedicated spaces for personal items.

Heating by Truma and Alde (model dependant).

#### **LIVING ROOM**

Open plan living room and new multi-media wall for entertainment.

Panoramic window with shading and ventilation.

Home-style lounge with comfortable seating.

Controllable lighting with LED and spot lights.