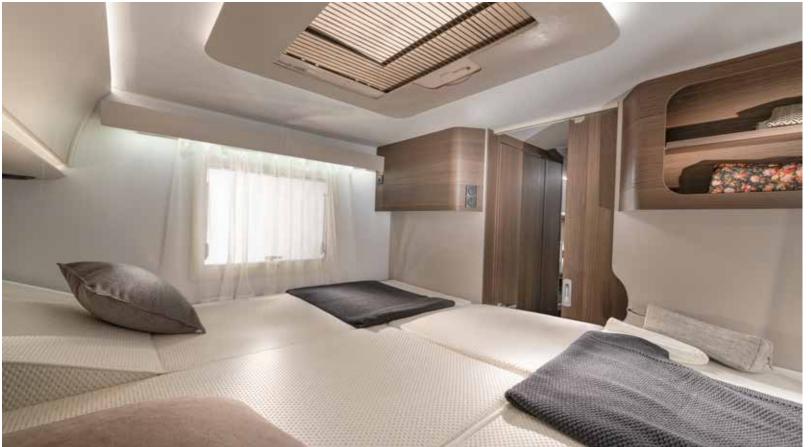

#### **BEDROOM**

Large, luxurious rear bedroom design, with a selection of bed options for a great night's sleep.

- Quality sprung beds and mattresses.
- Elegant storage solutions.
- Controllable lighting for ambiance.
- USB ports.

#### **BEDROOM**

Rear bedroom designs, with a choice of bed layouts, for a great night's sleep. Large rear bedroom in a choice of bed formats.

- Quality mattresses for great comfort.
- Underbed and overhead storage.
- Bedside cupboards.
- Spotlights.
- USB ports.

#### **BEDROOM**

Rear bedroom designs, with single or double beds, for a great night's sleep. Large rear bedroom in a choice of bed options.

- Quality mattresses for great comfort.
- Underbed and overhead storage.
- Bedside cupboards.
- Spotlights.
- USB ports.