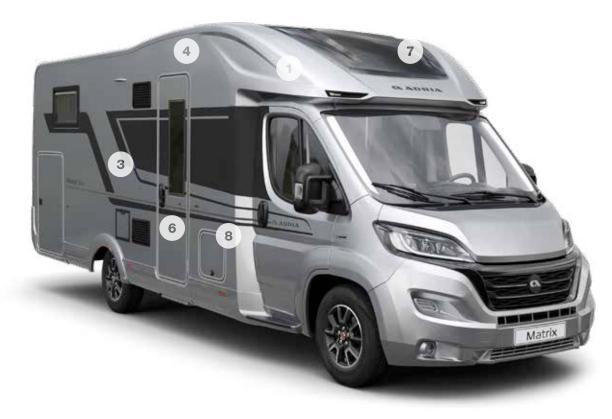

#### **INSPIRED DESIGN**

Inspired design with outstanding versatility, making every day a new adventure.

Exterior features

- 1 SLEEK EXTERIOR profile.
- 2 REAR WALL with airflow diffuser, bumper and Hella LED lights.
- 3 Elegant and stylish EXTERIOR GRAPHICS.
- 4 ADRIA 'COMPREX' body construction in 'silver' or white (model dependant).
- **5 GARAGE** with two doors, power sockets and LED lights.
- **6 HABITATION** door with integrated storage container.
- 7 LARGE PANORAMIC window.
- 8 CENTRAL SERVICE AREA for easy utility connections.