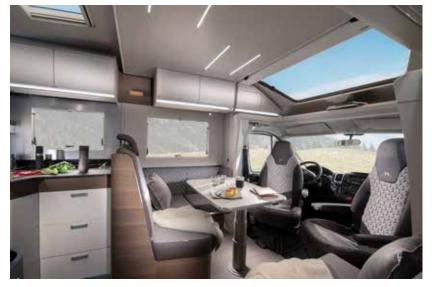

# living

Contemporary living spaces teamed with quality furniture and choice of soft furnishings.

## n kitchens

Inspiring kitchen designs designed around you offering style, great space and functionality and fully equipped with an oven and grill (model dependent).

#### **LIVING ROOM**

Open plan design living room with multimedia wall for entertainment.

Loft interior feeling with open-plan living space.

Panoramic window with shading and ventilation.

Large lounge with side sofa and adjustable table.

#### **LIVING ROOM**

Open plan living room and new multi-media wall for entertainment.

Panoramic window with shading and ventilation.

Home-style lounge with comfortable seating.

Controllable lighting with LED and spot lights.