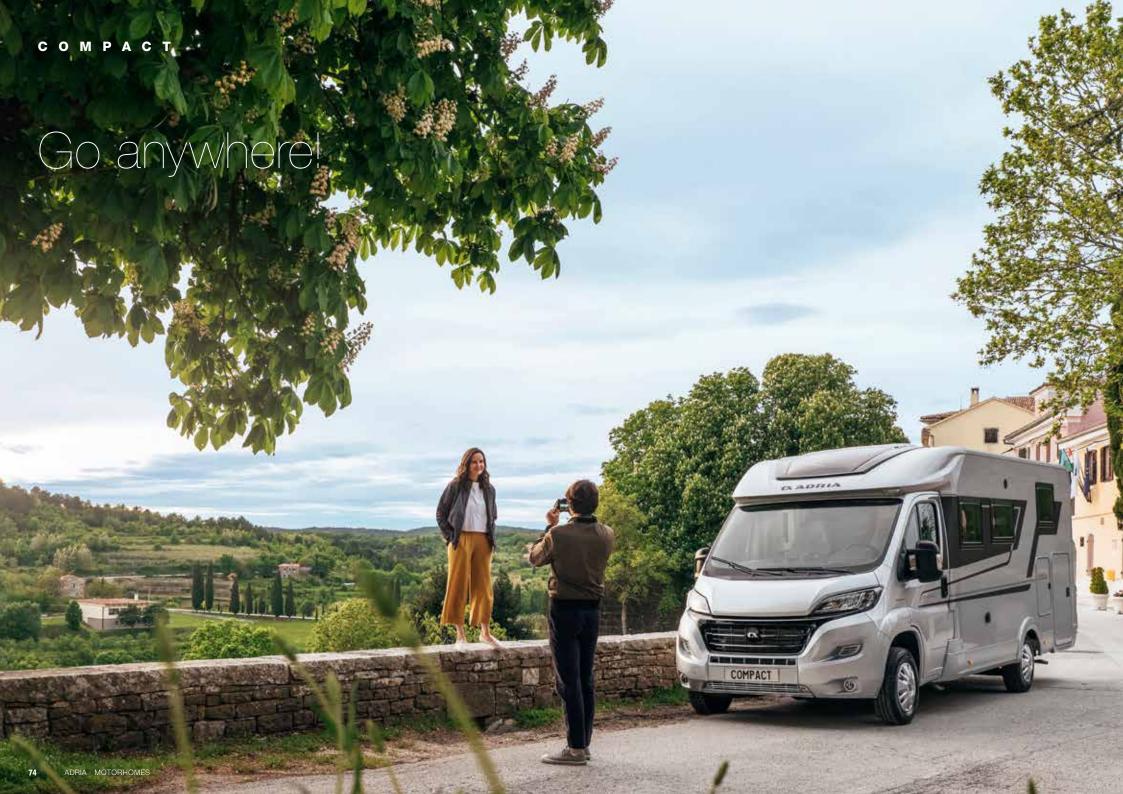

#### COMPACT

Go anywhere!

Our popular compact motorhome gets an all new rear wall, bumper, air diffuser and LED lights. Available on Fiat Ducato.

FIAT

## COMPACT

The Compact, the slim-fit and agile motorhome, which can reach more places. Features contemporary interior and high specifications, including exclusive SunRoof and large garage design.

It's time to go anywhere!

## Exterior features

Compact, a stylish, comfortable and practical motorhome which you can take almost anywhere.

- 1 Adria 'Comprex' body construction with stylish graphics.
- 2 Sleek aerodynamic 3 Silver Exterior cap with integrated panoramic window.
  - Body.
- 4 Dynamic rear wall design with LED lights.
- 5 Slim-fit exterior with body width 2,12 m.
- 6 Easy access garage with power & storage solutions.
- 7 Automotive side skirts.