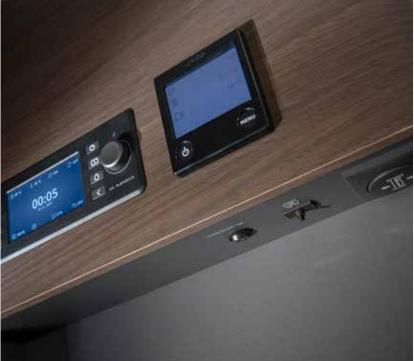

#### **MULTIMEDIA**

Multimedia wall, with TV holder, USB port and phone charging surface. Sound system with exciter and sub-woofer, hidden speakers and Bluetooth®. Digital controller, easy to use and controls all main living functions.

#### LIGHTING

Intuitive light management.