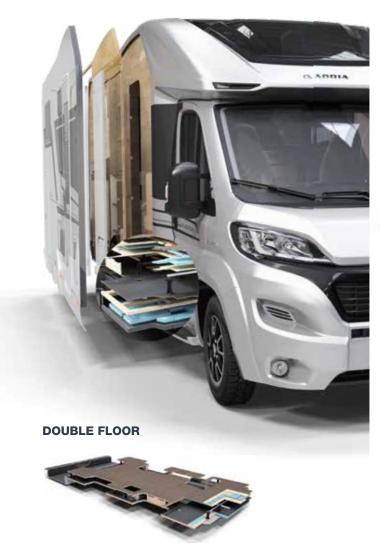

#### **DOUBLE FLOOR**

Double floor provides a single level floor throughout and 13 cm underfloor space, for integrated utilities, insulation and extra storage.

#### **PERFORMANCE CHASSIS**

Fiat Ducato low frame chassis enables double floor and provides more strength.