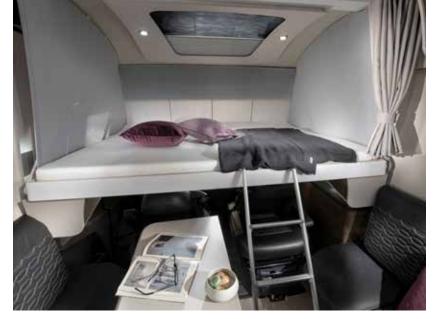

#### FRONT LIFTABLE BED

Front liftable bed is perfectly integrated allowing easy access, great lighting and ventilation. Larger bed 1600 x 2000 mm, light weight construction, with generous standing height when bed is not in use.

#### **FRONT LIFT BED**

Front liftable bed is perfectly integrated with easy access, great lighting and ventilation. Larger bed 1300 x 2000 mm, light weight construction, with generous standing height when bed is not in use.