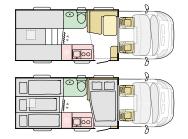

# CORAL

#### MEET THE NEW GENERATION

**Supreme and Axess models.** Once you've experienced the new generation Coral, you'll follow the sky! With Adria's exclusive design SunRoof and contemporary living spaces at the heart of the design, the Coral sets the benchmarks for style, technology, comfort and practicality.

It's time to follow the sky!

600 SL

670 DC

670 DL

670 SL

670 SLT

Discover 360° walkthroughs, layouts, specification technical data and our product configurator at www.adria.co.uk

## **UTILITIES**

Central Service Area for easy utility connections and newly located and insulated fresh water tank (only available on Supreme).

**LENGTH** 

7485 mm

WIDTH 2299 mm **HEIGHT** 2905 mm **WEIGHT** 3650 kg FIAT 6D ENGINE 2,2 140 / 180 HP