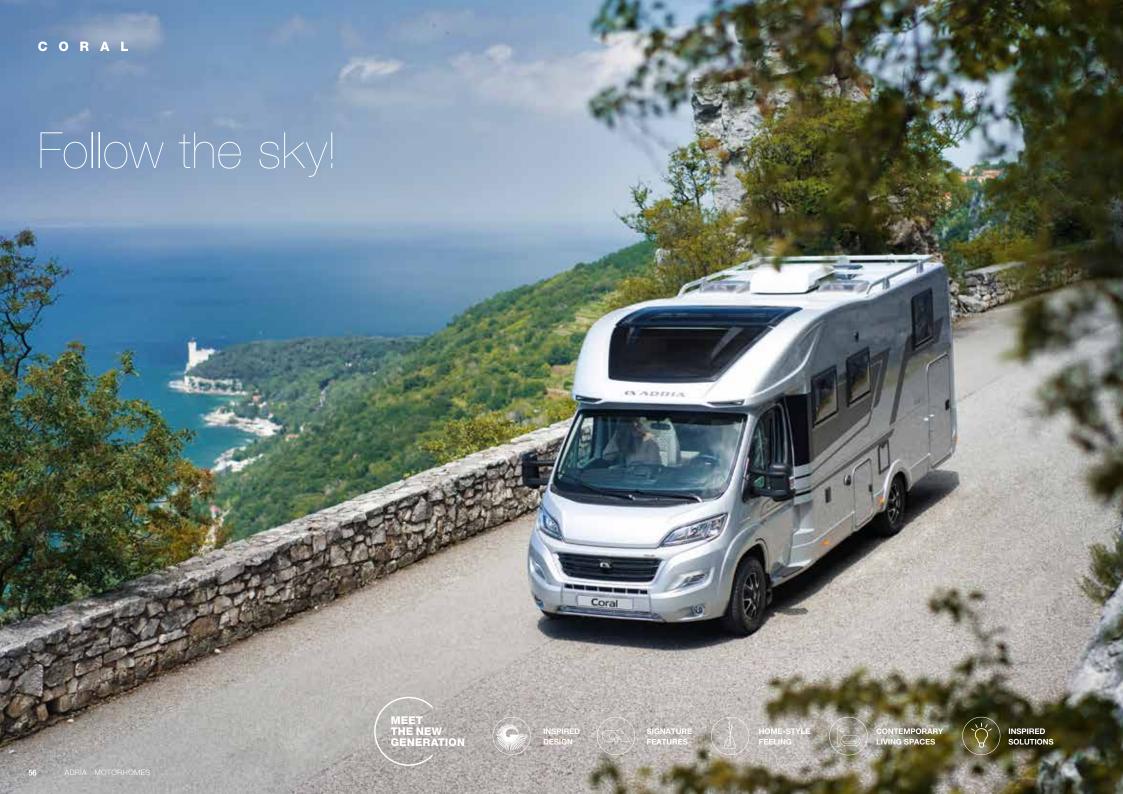

#### CORAL

Follow the Sky!

Once you've experienced the new generation Coral, you'll follow the sky! Featuring Adria's Exclusive Design SunRoof and contemporary living spaces. Available on Fiat Ducato.

FIAT

# CORAL

#### MEET THE NEW GENERATION

**Supreme and Axess models.** Once you've experienced the new generation Coral, you'll follow the sky! With Adria's exclusive design SunRoof and contemporary living spaces at the heart of the design, the Coral sets the benchmarks for style, technology, comfort and practicality.

It's time to follow the sky!

600 SL

670 DC

670 DL

670 SL

670 SLT

Discover 360° walkthroughs, layouts, specification technical data and our product configurator at www.adria.co.uk

#### MEET THE NEW GENERATION

Inspired design with outstanding style, making every day a new adventure.

Exterior features

- 1 SLEEK EXTERIOR profile.
- 2 REAR WALL with airflow diffuser, bumper and Hella LED lights.
- 3 ADRIA 'COMPREX' body construction in 'silver' or white (model dependant).
- 4 GARAGE with two doors, power sockets and LED lights.
- **5 HABITATION** door with integrated wastebin.
- 6 **EXCLUSIVE SUNROOF** panoramic window.
- 7 CENTRAL SERVICE area for easy utility connections (Supreme only).