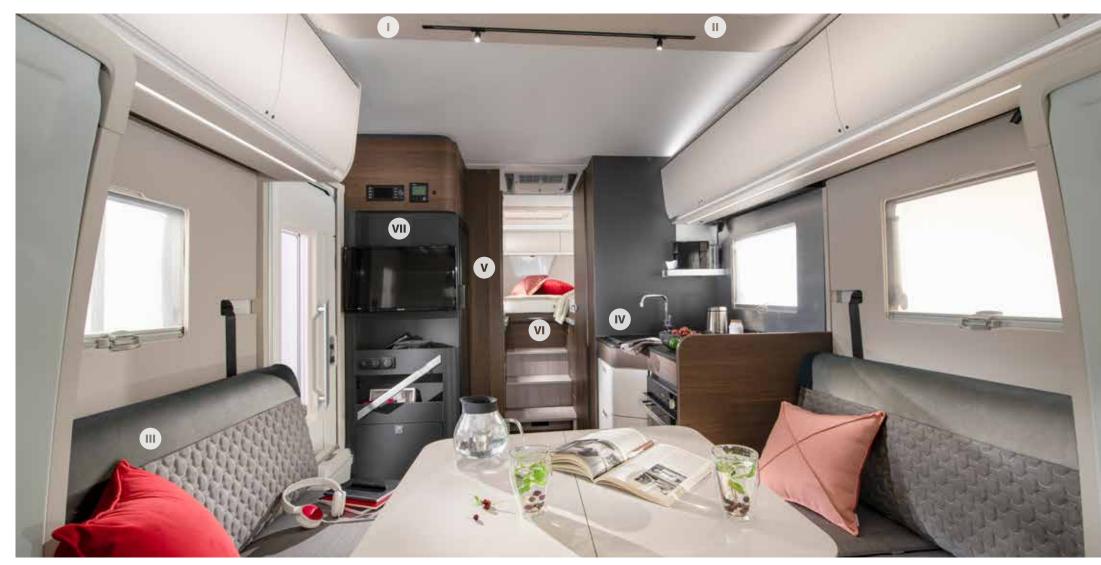

### Interior features

I. Large panoramic window with shading, open for ventilation.

III. Lightweight construction front pull-down bed.

III. Living spaces, on single level floor throughout.

IV. Spacious kitchen, with large fridge, lots of storage storage and an oven and grill.

V. Bathroom design for more space and comfort, with hidden heating.

VI. Large bedroom in a choice of bed formats, with high quality mattresses.

VII. Multimedia wall, with TV holder, USB port and phone charging surface.