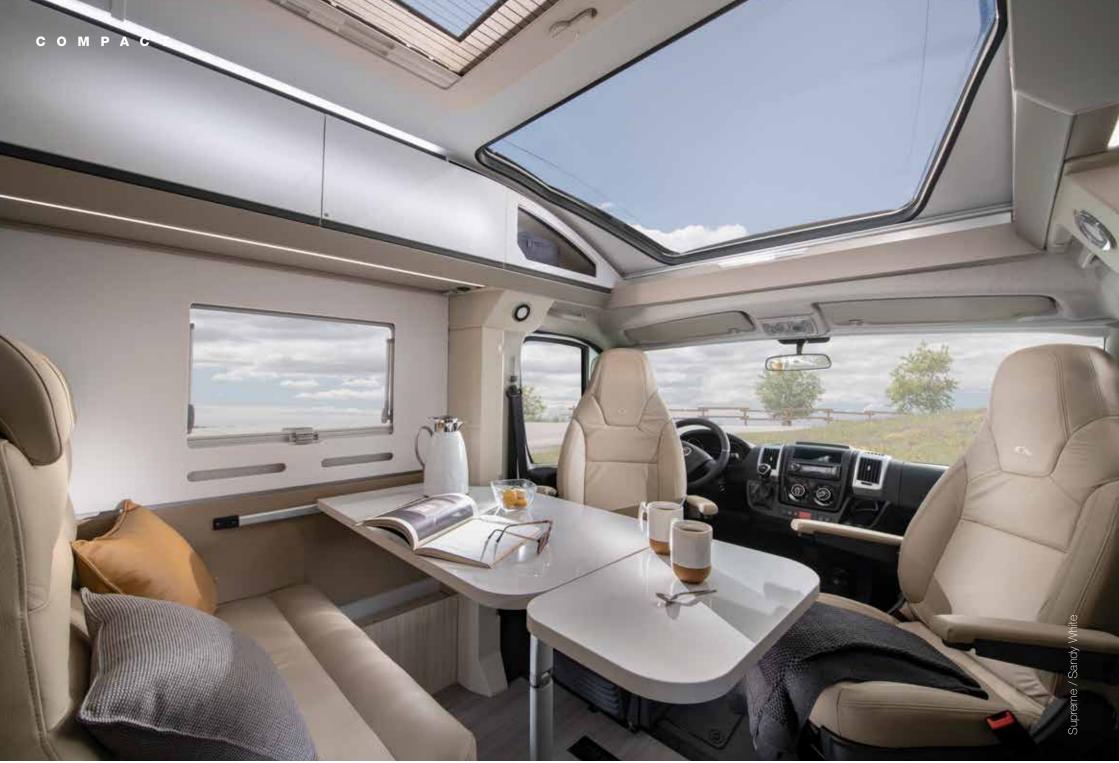

## COMPACT

The Compact, the slim-fit and agile motorhome, which can reach more places. Features contemporary interior and high specifications, including exclusive SunRoof and large garage design.

It's time to go anywhere!

## Interior features

I. Sandy White interior design.

II. Exclusive SunRoof panoramic window.

III. Dinette on double floor.

IV. Smart kitchen with large fridge and all functionalities. Oven and grill in selected models.