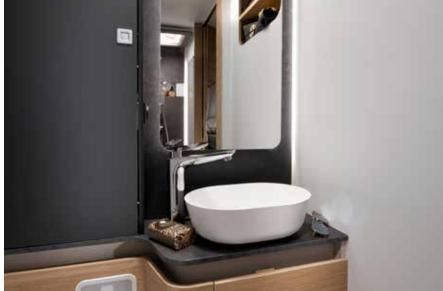

#### **BATHROOM**

Luxurious bathroom design for more space and comfort.

- Large spacious bathroom, with practical wash stand.
- Mirror with spotlights and storage for personal items.
- Shower with elegant shower wall, heating and ventilation.
- Direct access to the wardrobe.