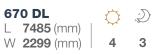

#### UTILITIES

Central Service Area for easy utility connections and newly located and insulated fresh water tank (only available on Supreme). **MATRIX** supreme

**MATRIX** axess

WIDTH 2299 mm **HEIGHT** 2905 mm **WEIGHT** 3650 kg **FIAT 6D ENGINE** 2,2 140 / 180 HP

600 DT L **6985** (mm) W **2299** (mm)

2299 mm **HEIGHT** 2905 mm **WEIGHT** 3500 kg **FIAT 6D ENGINE** 2,2 140 / 180 HP

WIDTH