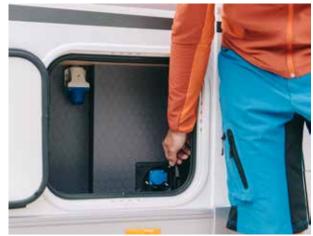

### UTILITIES

Central Service Area for easy utility connections and newly located and insulated fresh water tank.

Available on DL and DC layouts.

#### UTILITIES

Central Service Area for easy utility connections and newly located and insulated fresh water tank (only available on Supreme). **MATRIX** supreme

**MATRIX** axess

WIDTH 2299 mm **HEIGHT** 2905 mm **WEIGHT** 3650 kg **FIAT 6D ENGINE** 2,2 140 / 180 HP

## **UTILITIES**

Central Service Area for easy utility connections and newly located and insulated fresh water tank (only available on Supreme).

**LENGTH** 

7485 mm

WIDTH 2299 mm **HEIGHT** 2905 mm **WEIGHT** 3650 kg FIAT 6D ENGINE 2,2 140 / 180 HP