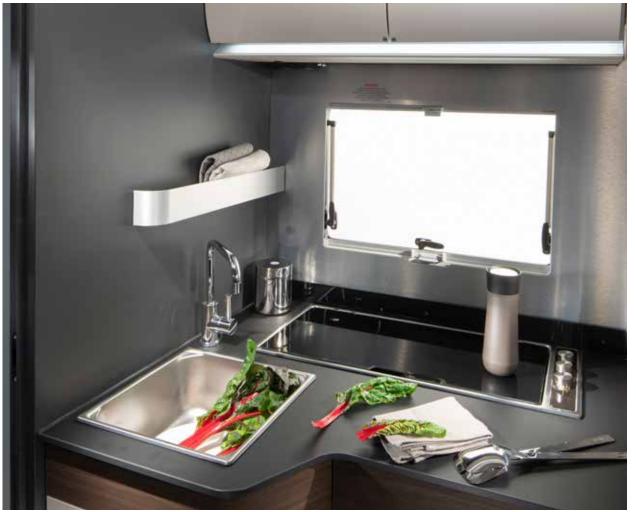

#### KITCHEN

Functional kitchen offers more worktop space, more storage and the best appliances.

- Three burner hob and oven and grill.
- Slim solid laminate FENIX NTM® worktop.
- Large storage, soft-closing drawers.
- Large, slim absorption fridge.