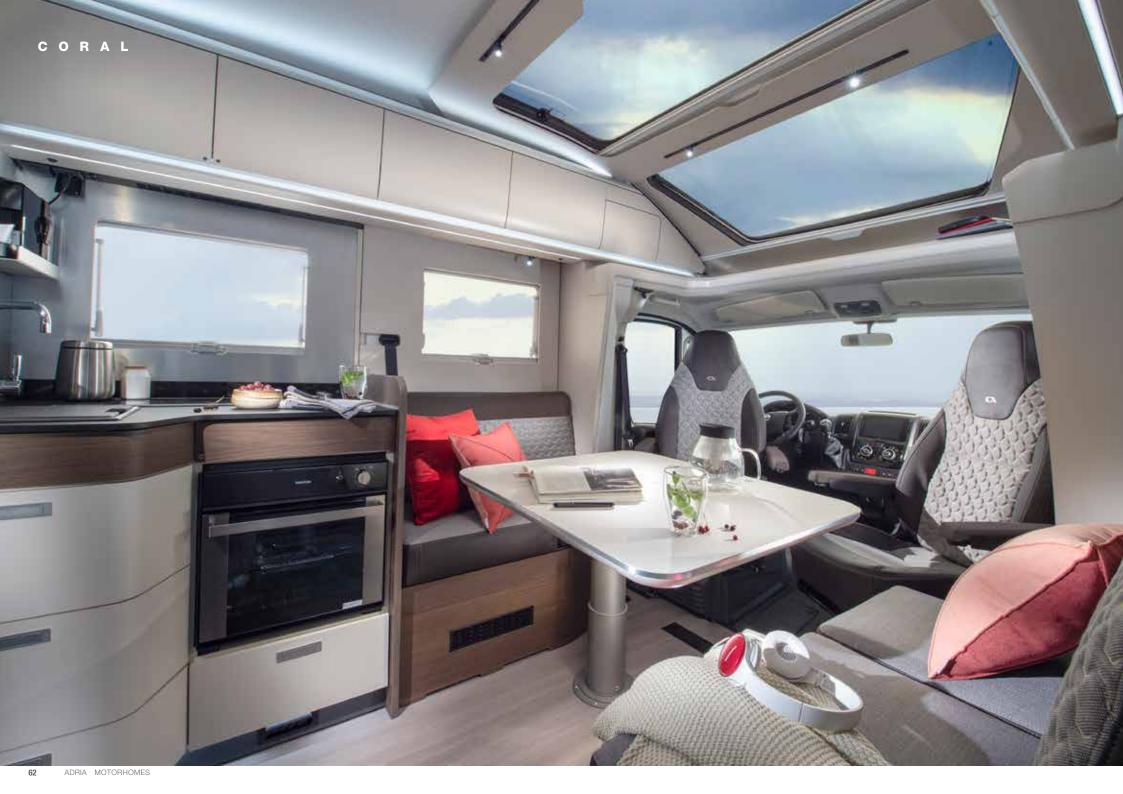

#### MEET THE NEW GENERATION

Inspired design with outstanding style, making every day a new adventure.

Exterior features

- 1 SLEEK EXTERIOR profile.
- 2 REAR WALL with airflow diffuser, bumper and Hella LED lights.
- 3 ADRIA 'COMPREX' body construction in 'silver' or white (model dependant).
- 4 GARAGE with two doors, power sockets and LED lights.
- **5 HABITATION** door with integrated wastebin.
- 6 **EXCLUSIVE SUNROOF** panoramic window.
- 7 CENTRAL SERVICE area for easy utility connections (Supreme only).

# EXCLUSIVE DESIGN SUNROOF

Adria exclusive design SunRoof and large panoramic window, for 'atrium-style' living, brings natural light and adds the feeling of space, with shading and ventilation.

#### **LIVING ROOM**

Open plan living room and new multi-media wall for entertainment.

Panoramic window with shading and ventilation.

Home-style lounge with comfortable seating.

Controllable lighting with LED and spot lights.