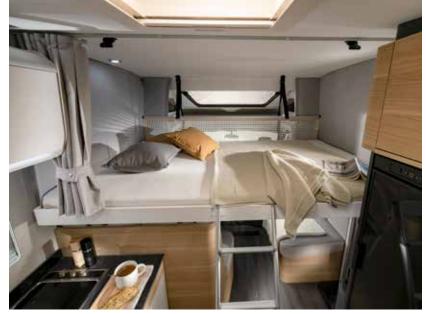

#### FRONT LIFTABLE BED

Front liftable bed is perfectly integrated allowing easy access, great lighting and ventilation. Larger bed 1600 x 2000 mm, light weight construction, with generous standing height when bed is not in use.

#### **FRONT LIFT BED**

Front liftable bed is perfectly integrated with easy access, great lighting and ventilation. Larger bed 1300 x 2000 mm, light weight construction, with generous standing height when bed is not in use.