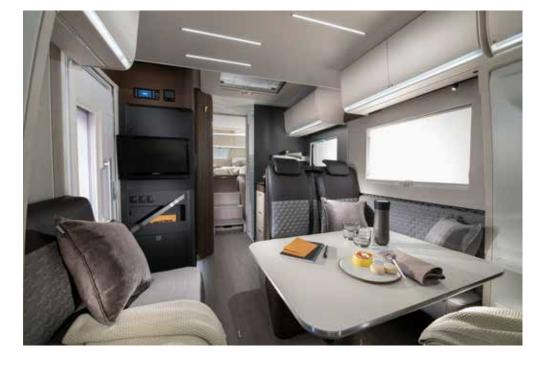

# living

Contemporary living spaces teamed with quality furniture and choice of soft furnishings.

#### **LIVING ROOM**

Open plan design living room with multimedia wall for entertainment.

Loft interior feeling with open-plan living space.

Panoramic window with shading and ventilation.

Large lounge with side sofa and adjustable table.

#### **LIVING ROOM**

Open plan living room and new multi-media wall for entertainment.

Panoramic window with shading and ventilation.

Home-style lounge with comfortable seating.

Controllable lighting with LED and spot lights.