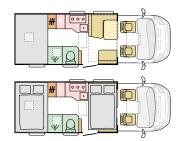

## SONIC

#### MEET THE NEW GENERATION

Premium A Class motorhomes with distinctive styling, exclusive front mask and rear wall design. Durable 'Comprex' body construction in 'silver'.

Feel at home in the elegant, contemporary living spaces offering uncompromised comfort, all-year-round.

Style, performance and comfort all in one.

700 DC 700 DL 700 SL

Discover 360° walkthroughs, layouts, specification technical data and our product configurator at www.adria.co.uk

Inspired design for great style, performance and comfort.

Exterior features

- 1 STYLISH, aerodynamic exterior with large panoramic window.
- 2 **EXCLUSIVE FRONT** mask and exterior graphics.
- ${\bf 3}$   ${\bf REAR}$   ${\bf WALL}$  with airflow diffuser, bumper and LED multifunctional lights.
- 4 **COMPREX BODY** construction in 'silver' on Fiat low-frame chassis.
- **5 GARAGE** with two doors, power sockets and LED lights.
- **6 WIDE HABITATION DOOR** (650 mm) with integrated storage container.
- 7 LARGE PANORAMIC window and sidewall Seitz S4 windows.
- 8 **CENTRAL SERVICE AREA** for easy utility connections.