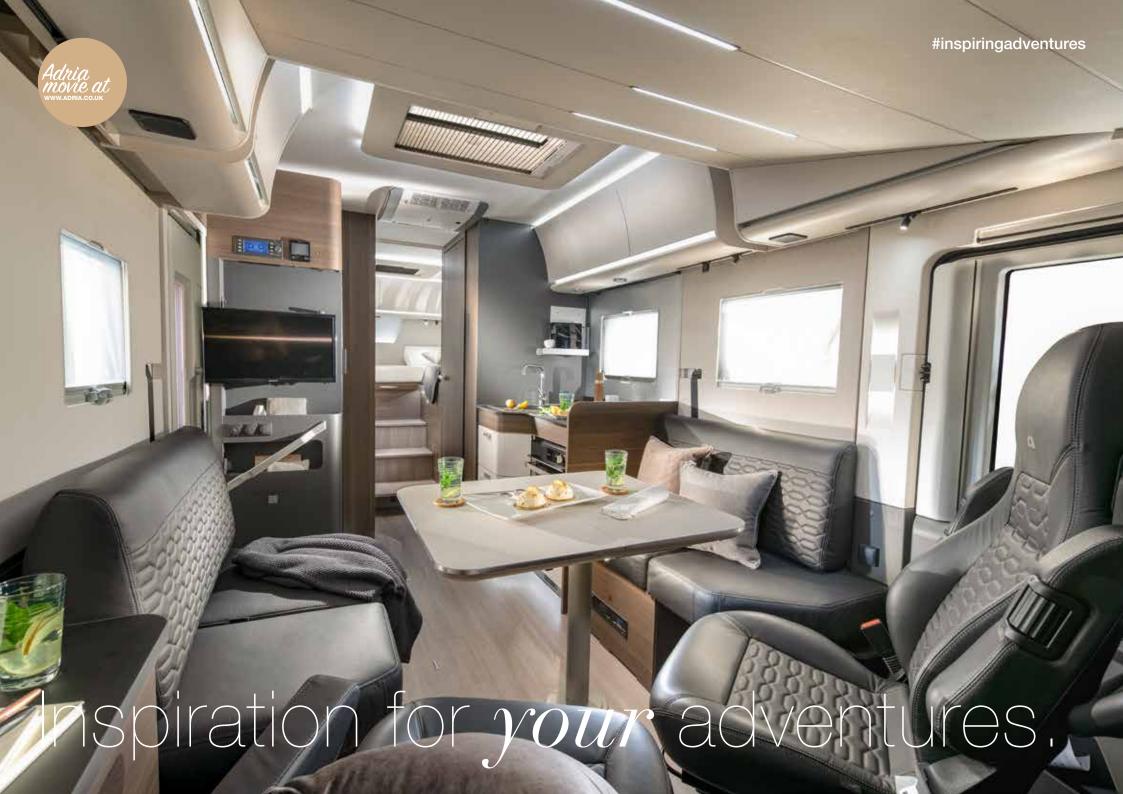

# living

Contemporary living spaces teamed with quality furniture and choice of soft furnishings.

## n kitchens

Inspiring kitchen designs designed around you offering style, great space and functionality and fully equipped with an oven and grill (model dependent).

### » multimedia

Large volume optimised storage throughout, including large accessible garages with power and lights.

Inspired entertainment solutions, including USB ports, sound systems and Bluetooth® amplifiers.

Control your ambience with smart lighting, with spot, LED and ambient lighting.