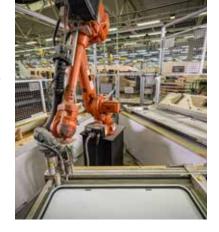

#### **TECHNOLOGY**

Advanced technologies are used in manufacturing, including Plasmatreat, a robotized process which cleans and applies adhesive for perfect aperture sealing.

- 1 Composite wood panel
- 2 Polyurethane sealing
- 3 EPS Styrofoam
- **4** Exterior polyester body shell cladding (sidewall)