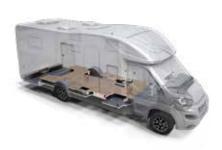

### **Body construction**

Adria motorhomes have a reputation for being robust, which reflects our approach to design, construction and quality management.

Adria's unique 'Comprex' construction combines the torsional strength of wood, the durability of polyurethane and the moisture-stopping properties of polyester.

#### **TECHNOLOGY**

Advanced technologies are used in manufacturing, including Plasmatreat, a robotized process which cleans and applies adhesive for perfect aperture sealing.

- 1 Composite wood panel
- 2 Polyurethane sealing
- 3 EPS Styrofoam
- **4** Exterior polyester body shell cladding (sidewall)

- **5** Exterior polyester body shell cladding (floor)
- **6** XPS Styrofoam insulation foam
- 7 Reinforced hardwood profile

Please check www.adria.co.uk for individual model specifications and technical details.