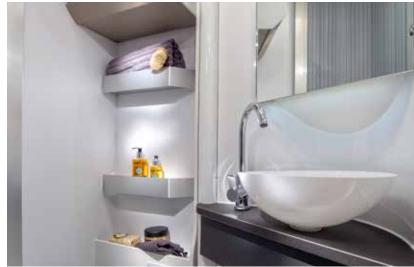

## bathrooms

Hotel-style, practical bathrooms with quality fittings and touches of luxury.

#### **BATHROOM**

Luxurious bathroom design for more space and comfort.

- Large spacious bathroom, with practical wash stand.
- Mirror with spotlights and storage for personal items.
- Shower with elegant shower wall, heating and ventilation.
- Direct access to the wardrobe.

#### **BATHROOM**

Bathroom design for more space and comfort.

- Large spacious bathroom.
- Mirror with spotlights.
- Storage for personal items.
- Shower with elegant shower wall and ventilation.

#### **BATHROOM**

Bathroom design for more space and comfort.

- Large spacious bathroom.
- Mirror with spotlights.
- Storage for personal items.
- Shower with heating and ventilation.