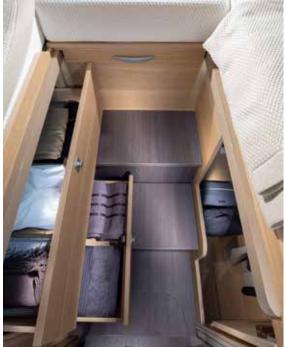

#### STORAGE

Large garage (model dependent), two doors, 220v / 12v connectors and LED lights. Habitation door with quiet, smooth operation and multifunctional storage container. Concave overhead cupboards with illuminated profile and easy to open mechanism. Large wardrobe design and kitchen with large capacity drawers and shelving storage rail.

## STORAGE

Convex overhead cupboards with illuminated profile and easy to open mechanism. Large wardrobe design and kitchen with large capacity drawers and storage rail. Large garage (model dependent), two doors, 220v / 12v connectors and LED lights.