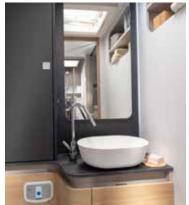

#### **BATHROOM**

Luxurious bathroom design for more space and comfort.

- Large spacious bathroom, with practical wash stand.
- Mirror with spotlights and storage for personal items.
- Shower with elegant shower wall, heating and ventilation.
- Direct access to the wardrobe.

#### **BATHROOM**

Bathroom design for more space and comfort.

- Large spacious bathroom.
- Mirror with spotlights.
- Storage for personal items.
- Shower with elegant shower wall and ventilation.

#### **BATHROOM**

Bathroom design for more space and comfort.

- Large spacious bathroom.
- Mirror with spotlights.
- Storage for personal items.
- Shower with heating and ventilation.