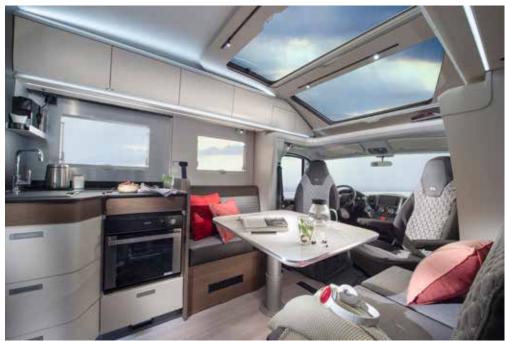

## SONIC

#### MEET THE NEW GENERATION

Premium A Class motorhomes with distinctive styling, exclusive front mask and rear wall design. Durable 'Comprex' body construction in 'silver'.

Feel at home in the elegant, contemporary living spaces offering uncompromised comfort, all-year-round.

Style, performance and comfort all in one.

700 DC 700 DL 700 SL

Discover 360° walkthroughs, layouts, specification technical data and our product configurator at www.adria.co.uk

Inspired design for great style, performance and comfort.

Exterior features

- 1 STYLISH, aerodynamic exterior with large panoramic window.
- 2 **EXCLUSIVE FRONT** mask and exterior graphics.
- ${\bf 3}$   ${\bf REAR}$   ${\bf WALL}$  with airflow diffuser, bumper and LED multifunctional lights.
- 4 **COMPREX BODY** construction in 'silver' on Fiat low-frame chassis.
- **5 GARAGE** with two doors, power sockets and LED lights.
- **6 WIDE HABITATION DOOR** (650 mm) with integrated storage container.
- 7 LARGE PANORAMIC window and sidewall Seitz S4 windows.
- 8 **CENTRAL SERVICE AREA** for easy utility connections.