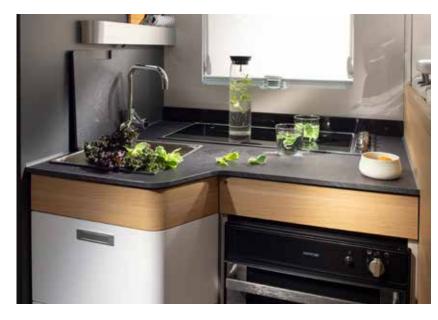

#### **KITCHEN**

S-Line kitchen, with LED window lining, offers more worktop space, more storage and the best appliances.

- Three burner cooker, large worktop space and sink.
- Slim solid laminate FENIX NTM® worktop.
- Large storage drawers with soft-closing.
- 142 I slim absorption fridge.
- Oven.

#### **KITCHEN**

Functional kitchen, offers more worktop space, more storage and the best appliances.

- Three burner hob, oven and grill.
- Slim solid laminate FENIX NTM® worktop.
- Large storage, soft-closing drawers.
- Large fridge.

#### KITCHEN

Functional kitchen offers more worktop space, more storage and the best appliances.

- Three burner hob and oven and grill.
- Slim solid laminate FENIX NTM® worktop.
- Large storage, soft-closing drawers.
- Large, slim absorption fridge.