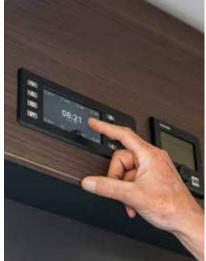

#### **MULTIMEDIA**

Multimedia wall, with TV holder, USB port and phone charging surface. Sound system with exciter and sub-woofer, hidden speakers and Bluetooth®. Digital controller, easy to use and controls all main living functions.

## **MULTIMEDIA**

Multimedia wall, with TV holder, USB port and phone charging surface.
Sound system with exciter and subwoofer, hidden speakers and Bluetooth®. Digital controller, easy to use and controls all main living functions.