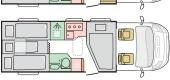

#### UTILITIES

Central Service Area for easy utility connections and newly located and insulated fresh water tank (only available on Supreme). **MATRIX** supreme

**MATRIX** axess

WIDTH 2299 mm **HEIGHT** 2905 mm **WEIGHT** 3650 kg **FIAT 6D ENGINE** 2,2 140 / 180 HP

600 DT L **6985** (mm) W **2299** (mm)

2299 mm **HEIGHT** 2905 mm **WEIGHT** 3500 kg **FIAT 6D ENGINE** 2,2 140 / 180 HP

WIDTH