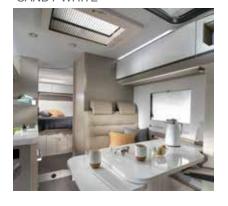

## Interior features

I. Sandy White interior design.

II. Exclusive SunRoof panoramic window.

III. Dinette on double floor.

IV. Smart kitchen with large fridge and all functionalities. Oven and grill in selected models.

**V.** Duplex bathroom with swivel-shower wall.

**VI.** Functional wall with TV holder, USB ports and power sockets.