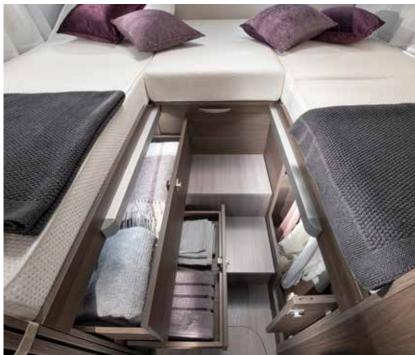

#### **BEDROOM**

Rear bedroom designs, with a choice of bed layouts, for a great night's sleep. Large rear bedroom in a choice of bed formats.

- Quality mattresses for great comfort.
- Underbed and overhead storage.
- Bedside cupboards.
- Spotlights.
- USB ports.

#### **BEDROOM**

Rear bedroom designs, with single or double beds, for a great night's sleep. Large rear bedroom in a choice of bed options.

- Quality mattresses for great comfort.
- Underbed and overhead storage.
- Bedside cupboards.
- Spotlights.
- USB ports.

#### **BEDROOM**

Large, luxurious rear bedroom design, with a selection of bed options for a great night's sleep.

- Quality sprung beds and mattresses.
- Elegant storage solutions.
- Controllable lighting for ambiance.
- USB ports.