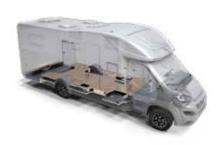

#### **3 BODY CONSTRUCTION.**

Adria's unique 'Comprex' body construction combines the torsional strength of wood, the durability of polyester and the moisture-stopping properties of polyurethane.

### **Body construction**

Adria motorhomes have a reputation for being robust, which reflects our approach to design, construction and quality management.

Adria's unique 'Comprex' construction combines the torsional strength of wood, the durability of polyurethane and the moisture-stopping properties of polyester.

#### **TECHNOLOGY**

Advanced technologies are used in manufacturing, including Plasmatreat, a robotized process which cleans and applies adhesive for perfect aperture sealing.

- 1 Composite wood panel
- 2 Polyurethane sealing
- 3 EPS Styrofoam
- **4** Exterior polyester body shell cladding (sidewall)

- **5** Exterior polyester body shell cladding (floor)
- **6** XPS Styrofoam insulation foam
- 7 Reinforced hardwood profile

Please check www.adria.co.uk for individual model specifications and technical details.