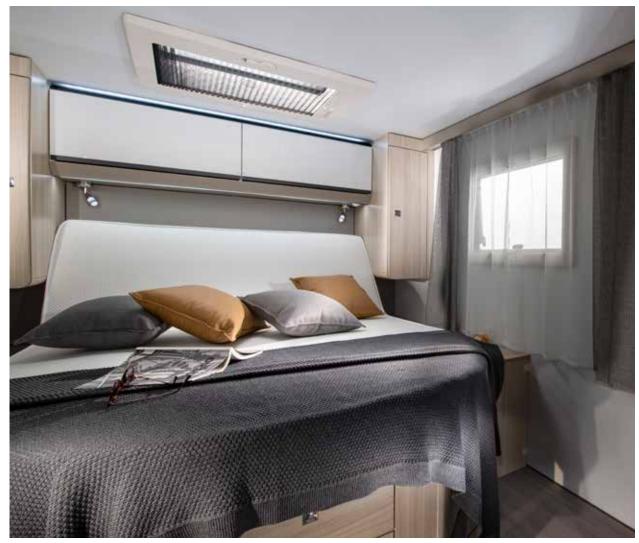

### **bedrooms**

A choice of sleeping solutions, with easy to access beds with optimised dimensions, lighting design and really comfortable mattresses. Lightweight construction, electrically operated front liftable beds (model dependent).

# Sleep well

We offer a range of premium quality mattresses giving great comfort and support. Featuring high resistance foam construction, easy-care fabric and natural protection against bacteria, odours and static.

#### FRONT LIFTABLE BED

Front liftable bed is perfectly integrated allowing easy access, great lighting and ventilation. Larger bed 1600 x 2000 mm, light weight construction, with generous standing height when bed is not in use.

#### **BEDROOM**

Large, luxurious rear bedroom design, with a selection of bed options for a great night's sleep.

- Quality sprung beds and mattresses.
- Elegant storage solutions.
- Controllable lighting for ambiance.
- USB ports.

#### **FRONT LIFT BED**

Front liftable bed is perfectly integrated with easy access, great lighting and ventilation. Larger bed 1300 x 2000 mm, light weight construction, with generous standing height when bed is not in use.

#### **BEDROOM**

Rear bedroom designs, with single or double beds, for a great night's sleep. Large rear bedroom in a choice of bed options.

- Quality mattresses for great comfort.
- Underbed and overhead storage.
- Bedside cupboards.
- Spotlights.
- USB ports.