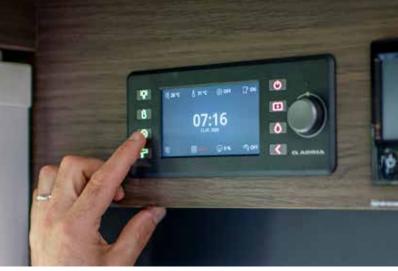

Control your ambience with smart lighting, with spot, LED and ambient lighting.

#### **MULTIMEDIA**

Enjoy more connected living, with digital control panel and a range of multimedia solutions including high quality sound system with hidden speakers, Bluetooth® amplifier, TV point and holder, phone charging surface and multiple USB ports.

#### **MULTIMEDIA**

Multimedia wall, with TV holder, USB port and phone charging surface. Sound system with exciter and sub-woofer, hidden speakers and Bluetooth®. Digital controller, easy to use and controls all main living functions.