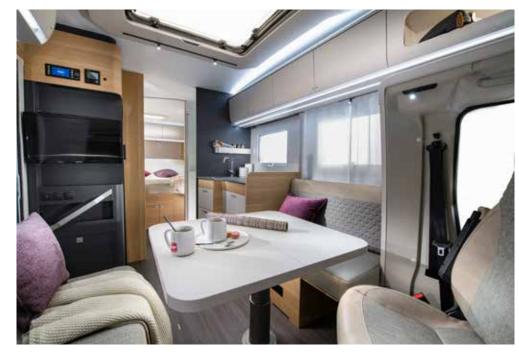

## COMPACT

The Compact, the slim-fit and agile motorhome, which can reach more places. Features contemporary interior and high specifications, including exclusive SunRoof and large garage design.

It's time to go anywhere!

| DL |
|----|
| SC |
| SL |
| SP |

## Exterior features

Compact, a stylish, comfortable and practical motorhome which you can take almost anywhere.

- 1 Adria 'Comprex' body construction with stylish graphics.
- 2 Sleek aerodynamic 3 Silver Exterior cap with integrated panoramic window.
  - Body.
- 4 Dynamic rear wall design with LED lights.
- 5 Slim-fit exterior with body width 2,12 m.
- 6 Easy access garage with power & storage solutions.
- 7 Automotive side skirts.