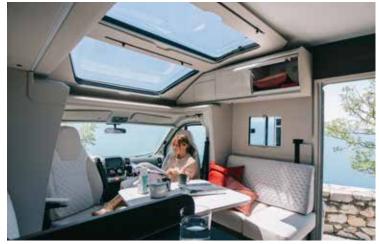

# living

Contemporary living spaces teamed with quality furniture and choice of soft furnishings.

#### 7 WINDOWS & DOORS.

Large, advanced design panoramic windows with built-in features. All windows and doors integrated to ensure optimum natural lighting, ventilation, privacy and security.

#### **PANORAMIC WINDOW**

Large panoramic window for a light and spacious loft feeling, with integrated blinds and open for extra ventilation.