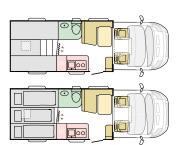

#### UTILITIES

Central Service Area for easy utility connections and newly located and insulated fresh water tank (only available on Supreme). **MATRIX** supreme

**MATRIX** axess

WIDTH 2299 mm **HEIGHT** 2905 mm **WEIGHT** 3650 kg **FIAT 6D ENGINE** 2,2 140 / 180 HP

600 DT L **6985** (mm) W **2299** (mm)

2299 mm **HEIGHT** 2905 mm **WEIGHT** 3500 kg **FIAT 6D ENGINE** 2,2 140 / 180 HP

WIDTH