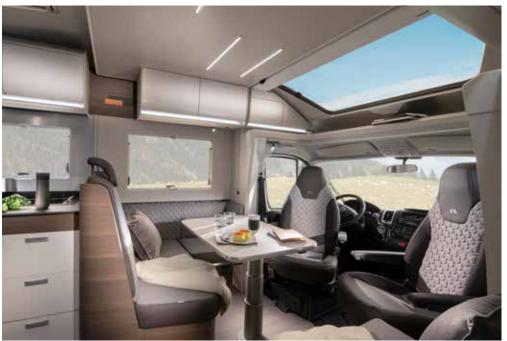

# living

Contemporary living spaces teamed with quality furniture and choice of soft furnishings.

### » multimedia

Large volume optimised storage throughout, including large accessible garages with power and lights.

Inspired entertainment solutions, including USB ports, sound systems and Bluetooth® amplifiers.

#### **MULTIMEDIA**

Enjoy more connected living, with digital control panel and a range of multimedia solutions including high quality sound system with hidden speakers, Bluetooth® amplifier, TV point and holder, phone charging surface and multiple USB ports.

#### STORAGE

Large garage (model dependent), two doors, 220v / 12v connectors and LED lights. Habitation door with quiet, smooth operation and multifunctional storage container. Concave overhead cupboards with illuminated profile and easy to open mechanism. Large wardrobe design and kitchen with large capacity drawers and shelving storage rail.