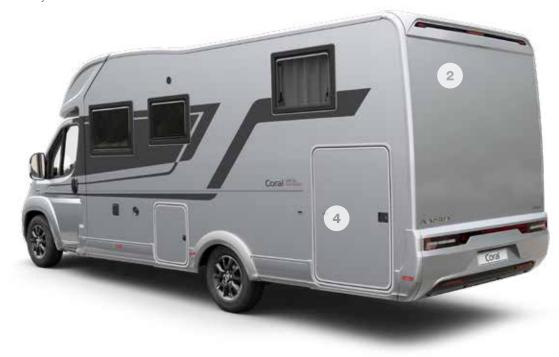

#### MEET THE NEW GENERATION

Inspired design with outstanding style, making every day a new adventure.

Exterior features

- 1 SLEEK EXTERIOR profile.
- 2 REAR WALL with airflow diffuser, bumper and Hella LED lights.
- 3 ADRIA 'COMPREX' body construction in 'silver' or white (model dependant).
- 4 GARAGE with two doors, power sockets and LED lights.
- **5 HABITATION** door with integrated wastebin.
- 6 **EXCLUSIVE SUNROOF** panoramic window.
- 7 CENTRAL SERVICE area for easy utility connections (Supreme only).

#### **SIGNATURE FEATURES**

Exclusive Coral signature features for stylish and comfortable vehicle.

#### **LED LIGHTS**

Exclusive Hella LED multifunctional rear lights (Supreme), modular LEDs (Axess), for automotive style and functionality.

#### DOUBLE FLOOR

Double floor provides a single level floor throughout and underfloor space for integrated utilities, insulation and extra storage.

# EXCLUSIVE DESIGN SUNROOF

Adria exclusive design SunRoof and large panoramic window, for 'atrium-style' living, brings natural light and adds the feeling of space, with shading and ventilation.