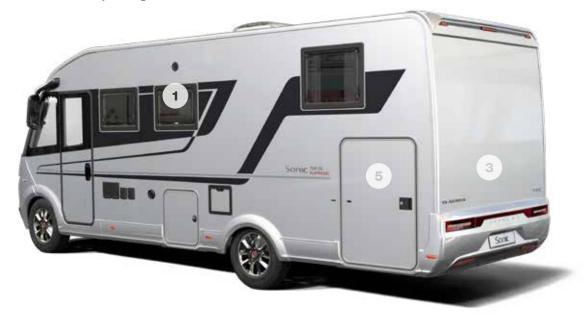

Exterior features

- 1 STYLISH, aerodynamic exterior with large panoramic window.
- 2 **EXCLUSIVE FRONT** mask and exterior graphics.
- ${\bf 3}$   ${\bf REAR}$   ${\bf WALL}$  with airflow diffuser, bumper and LED multifunctional lights.
- 4 **COMPREX BODY** construction in 'silver' on Fiat low-frame chassis.
- **5 GARAGE** with two doors, power sockets and LED lights.
- **6 WIDE HABITATION DOOR** (650 mm) with integrated storage container.
- 7 LARGE PANORAMIC window and sidewall Seitz S4 windows.
- 8 **CENTRAL SERVICE AREA** for easy utility connections.