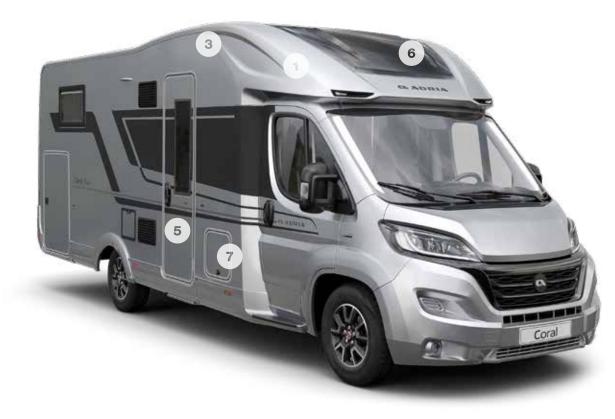

#### MEET THE NEW GENERATION

Inspired design with outstanding style, making every day a new adventure.

Exterior features

- 1 SLEEK EXTERIOR profile.
- 2 REAR WALL with airflow diffuser, bumper and Hella LED lights.
- 3 ADRIA 'COMPREX' body construction in 'silver' or white (model dependant).
- 4 GARAGE with two doors, power sockets and LED lights.
- **5 HABITATION** door with integrated wastebin.
- 6 **EXCLUSIVE SUNROOF** panoramic window.
- 7 CENTRAL SERVICE area for easy utility connections (Supreme only).

#### **SIGNATURE FEATURES**

Exclusive Coral signature features for stylish and comfortable vehicle.

#### **LED LIGHTS**

Exclusive Hella LED multifunctional rear lights (Supreme), modular LEDs (Axess), for automotive style and functionality.

#### DOUBLE FLOOR

Double floor provides a single level floor throughout and underfloor space for integrated utilities, insulation and extra storage.

# EXCLUSIVE DESIGN SUNROOF

Adria exclusive design SunRoof and large panoramic window, for 'atrium-style' living, brings natural light and adds the feeling of space, with shading and ventilation.