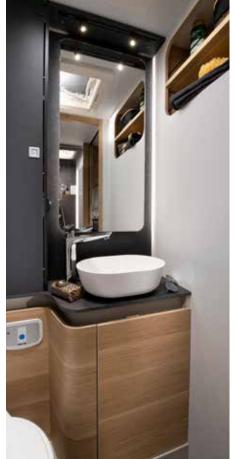

#### **BATHROOM**

Luxurious bathroom design for more space and comfort.

- Large spacious bathroom, with practical wash stand.
- Mirror with spotlights and storage for personal items.
- Shower with elegant shower wall, heating and ventilation.
- Direct access to the wardrobe.

#### **BATHROOM**

Bathroom design for more space and comfort.

- Large spacious bathroom.
- Mirror with spotlights.
- Storage for personal items.
- Shower with elegant shower wall and ventilation.

#### **BATHROOM**

Bathroom design for more space and comfort.

- Large spacious bathroom.
- Mirror with spotlights.
- Storage for personal items.
- Shower with heating and ventilation.