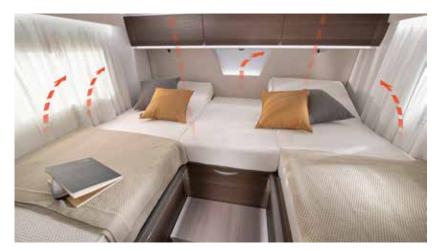

#### 6 AIRFLOW.

Adria's sophisticated Air Flow System means every vehicle has integrated air-flow and ventilation.

#### 7 WINDOWS & DOORS.

Large, advanced design panoramic windows with built-in features. All windows and doors integrated to ensure optimum natural lighting, ventilation, privacy and security.