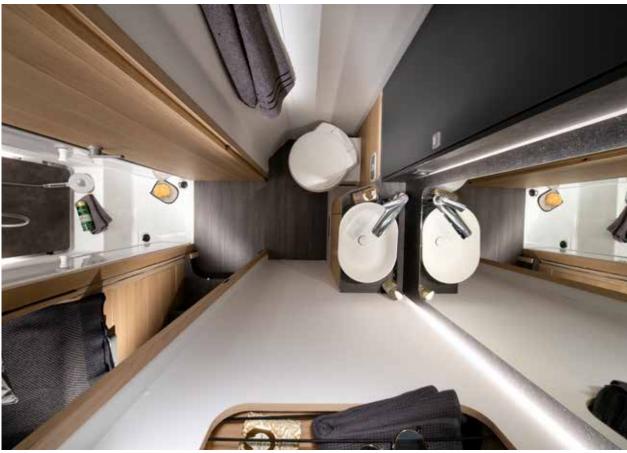

## bathrooms

Hotel-style, practical bathrooms with quality fittings and touches of luxury.

#### **BATHROOM**

Luxurious bathroom design for more space and comfort.

- Large spacious bathroom, with practical wash stand.
- Mirror with spotlights and storage for personal items.
- Shower with elegant shower wall, heating and ventilation.
- Direct access to the wardrobe.

#### **BATHROOM**

Bathroom design for more space and comfort.

- Large spacious bathroom.
- Mirror with spotlights.
- Storage for personal items.
- Shower with elegant shower wall and ventilation.

#### **BATHROOM**

Bathroom design for more space and comfort.

- Large spacious bathroom.
- Mirror with spotlights.
- Storage for personal items.
- Shower with heating and ventilation.