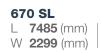

## **UTILITIES**

Central Service Area for easy utility connections and newly located and insulated fresh water tank (only available on Supreme).

**LENGTH** 

7485 mm

WIDTH 2299 mm **HEIGHT** 2905 mm **WEIGHT** 3650 kg FIAT 6D ENGINE 2,2 140 / 180 HP