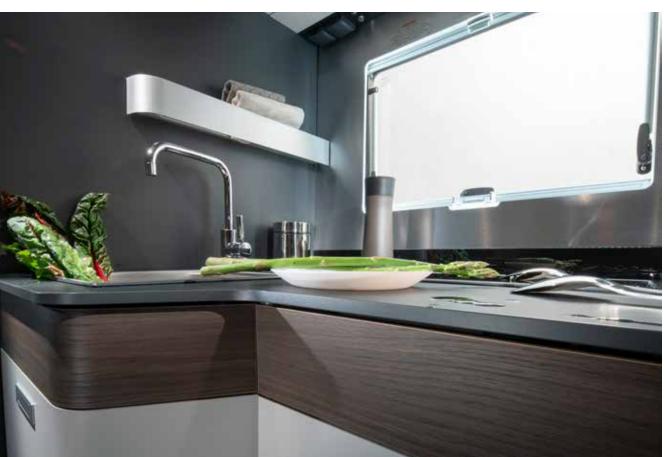

## n kitchens

Inspiring kitchen designs designed around you offering style, great space and functionality and fully equipped with an oven and grill (model dependent).

#### **KITCHEN**

S-Line kitchen, with LED window lining, offers more worktop space, more storage and the best appliances.

- Three burner cooker, large worktop space and sink.
- Slim solid laminate FENIX NTM® worktop.
- Large storage drawers with soft-closing.
- 142 I slim absorption fridge.
- Oven.

#### KITCHEN

Functional kitchen offers more worktop space, more storage and the best appliances.

- Three burner hob and oven and grill.
- Slim solid laminate FENIX NTM® worktop.
- Large storage, soft-closing drawers.
- Large, slim absorption fridge.