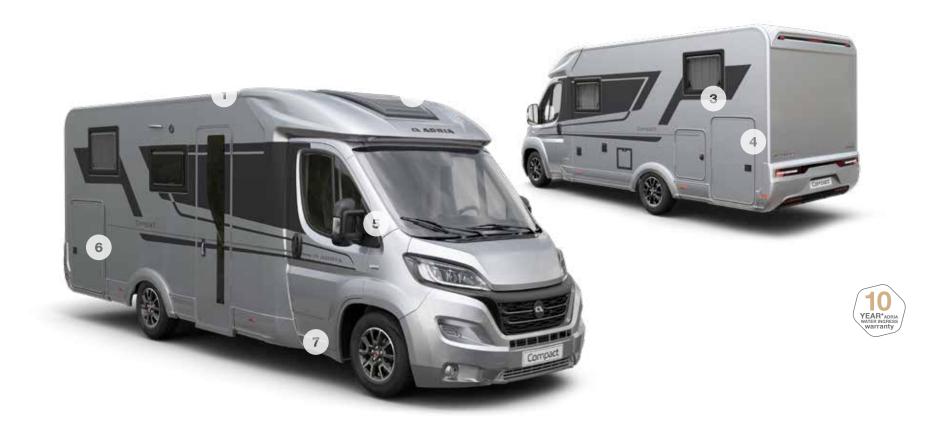

## Exterior features

Compact, a stylish, comfortable and practical motorhome which you can take almost anywhere.

- 1 Adria 'Comprex' body construction with stylish graphics.
- 2 Sleek aerodynamic 3 Silver Exterior cap with integrated panoramic window.
  - Body.
- 4 Dynamic rear wall design with LED lights.
- 5 Slim-fit exterior with body width 2,12 m.
- 6 Easy access garage with power & storage solutions.
- 7 Automotive side skirts.