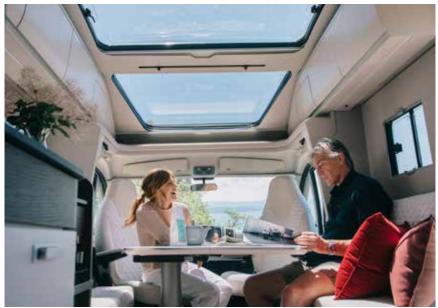

#### **PANORAMIC WINDOW**

Large panoramic window for a light and spacious loft feeling, with integrated blinds and open for extra ventilation.

# PANORAMIC WINDOW

Large panoramic window for a light and spacious loft feeling, with integrated blinds and open for extra ventilation.

# EXCLUSIVE DESIGN SUNROOF

Adria exclusive design SunRoof and large panoramic window, for 'atrium-style' living, brings natural light and adds the feeling of space, with shading and ventilation.