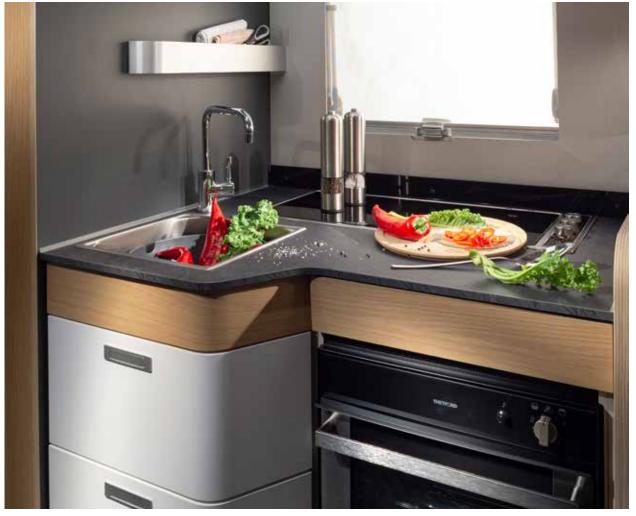

## n kitchens

Inspiring kitchen designs designed around you offering style, great space and functionality and fully equipped with an oven and grill (model dependent).

#### **KITCHEN**

S-Line kitchen, with LED window lining, offers more worktop space, more storage and the best appliances.

- Three burner cooker, large worktop space and sink.
- Slim solid laminate FENIX NTM® worktop.
- Large storage drawers with soft-closing.
- 142 I slim absorption fridge.
- Oven.