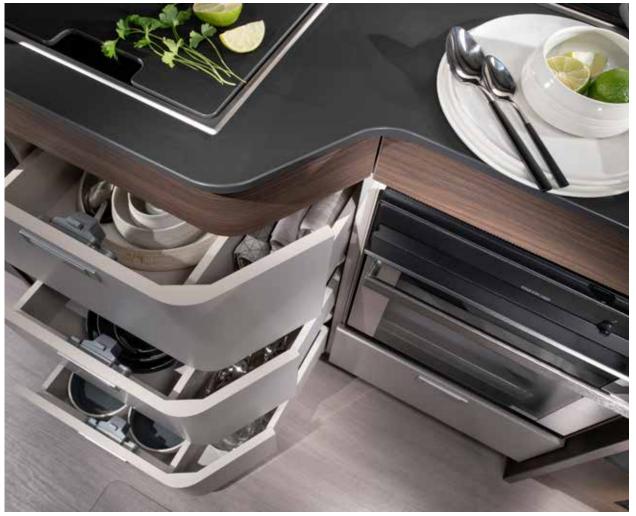

#### **KITCHEN**

S-Line kitchen, with LED window lining, offers more worktop space, more storage and the best appliances.

- Three burner cooker, large worktop space and sink.
- Slim solid laminate FENIX NTM® worktop.
- Large storage drawers with soft-closing.
- 142 I slim absorption fridge.
- Oven.