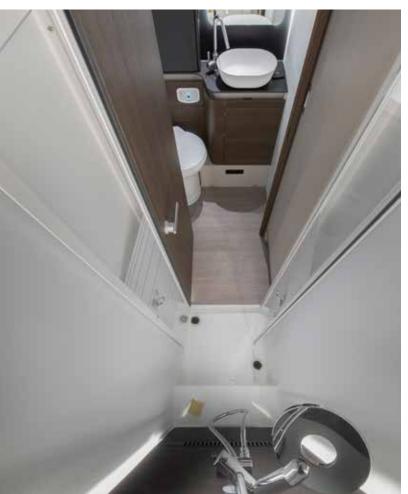

#### **BATHROOM**

Luxurious bathroom design for more space and comfort.

- Large spacious bathroom, with practical wash stand.
- Mirror with spotlights and storage for personal items.
- Shower with elegant shower wall, heating and ventilation.
- Direct access to the wardrobe.

#### **BATHROOM**

Bathroom design for more space and comfort.

- Large spacious bathroom.
- Mirror with spotlights.
- Storage for personal items.
- Shower with elegant shower wall and ventilation.

#### **BATHROOM**

Bathroom design for more space and comfort.

- Large spacious bathroom.
- Mirror with spotlights.
- Storage for personal items.
- Shower with heating and ventilation.