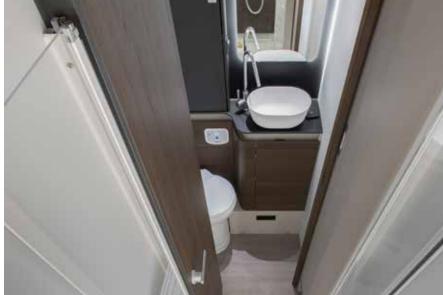

## bathrooms

Hotel-style, practical bathrooms with quality fittings and touches of luxury.

#### **BATHROOM**

Luxurious bathroom design for more space and comfort.

- Large spacious bathroom, with practical wash stand.
- Mirror with spotlights and storage for personal items.
- Shower with elegant shower wall, heating and ventilation.
- Direct access to the wardrobe.