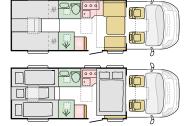

### 700 DC 700 DL L 7485 (mm) L **7485** (mm) W 2320 (mm) W **2320** (mm) 700 SL L **7485** (mm) W 2320 (mm)

**KEY** data

#### **KEY** features

LENGTH 7485 mm WIDTH HEIGHT

FIAT

2320 mm

2950 mm

**WEIGHT** 4400 ka

**FIAT 6D ENGINE** 

2,2 180 HP