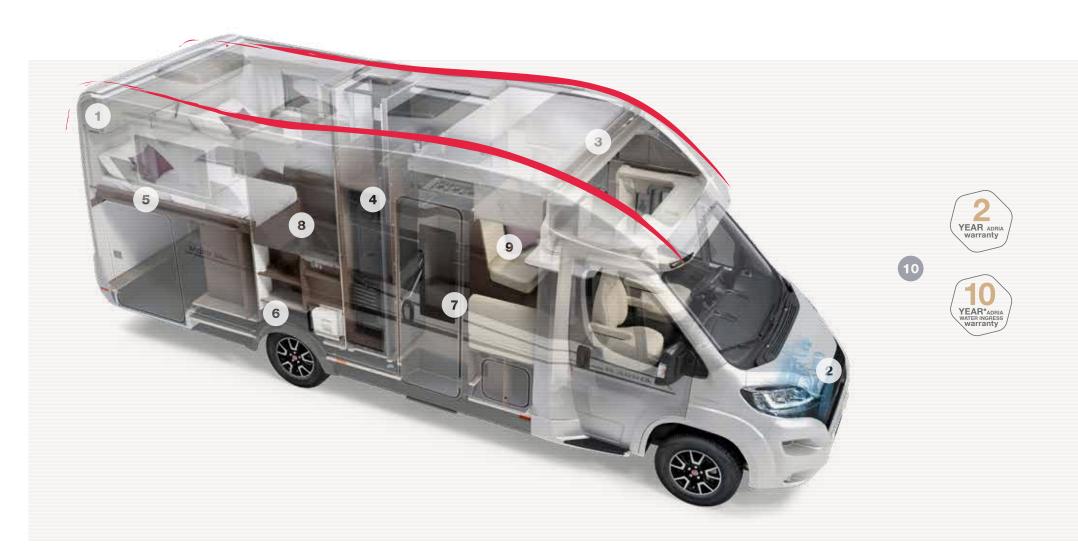

#### 1 INSPIRED DESIGN.

Exclusive exterior styling with dynamic front profiles, stylish rear walls and signature features such as the Adria exclusive design features on many models.

#### **2 BASE VEHICLES.**

Perfect integration with the Fiat Ducato base vehicle, the latest Euro 6 engine and a range of driver and safety aids.

#### **3 BODY CONSTRUCTION.**

Adria's unique 'Comprex' body construction combines the torsional strength of wood, the durability of polyester and the moisture-stopping properties of polyurethane.

#### **4 CLIMATE CONTROL.**

Designed for living, all year round, with optimised heating efficiency by Truma or Alde (model dependent). Precisely engineered and tested to extremes in our climate chamber.

#### 5 INSULATION.

The latest thermal insulation materials, sophisticated heat and air flow management to Adria's 'Thermo-build' standards.

#### 6 AIRFLOW.

Adria's sophisticated Air Flow System means every vehicle has integrated air-flow and ventilation.

#### 7 WINDOWS & DOORS.

Large, advanced design panoramic windows with built-in features. All windows and doors integrated to ensure optimum natural lighting, ventilation, privacy and security.

#### **8 FURNITURE & STORAGE.**

Craftsman-built cabinetry integrated with heating and air flow for optimum thermal efficiency. Large garage design, with light and power and great storage solutions inside.

#### 9 COMFORT.

Contemporary living spaces with optimised space and functionality for comfortable living and a home-style feeling.

#### 10 CUSTOMER SERVICE.

Class-leading 2 Year General Warranty and 10 Year Water Ingress warranty as standard, a dealer network of over 500 dealers, and efficient after sales and parts service, with roadside assistance, where provided by the base vehicle manufacturer.