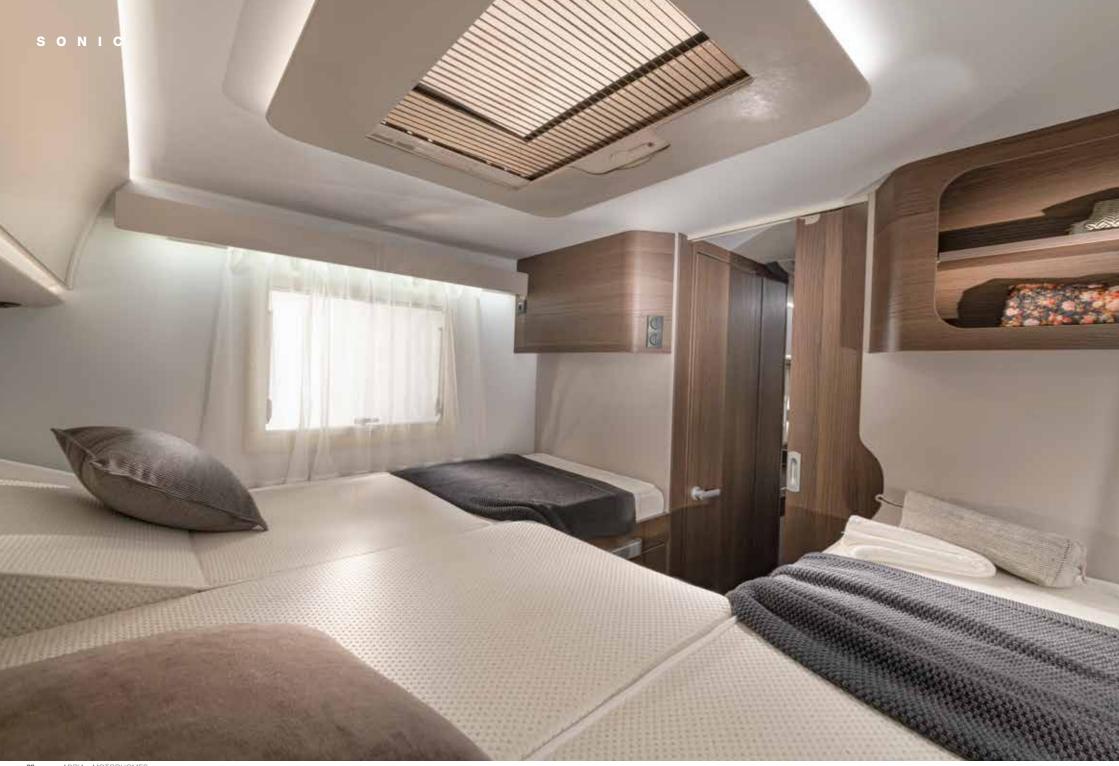

#### **BEDROOM**

Large, luxurious rear bedroom design, with a selection of bed options for a great night's sleep.

- Quality sprung beds and mattresses.
- Elegant storage solutions.
- Controllable lighting for ambiance.
- USB ports.

#### **BEDROOM**

Rear bedroom designs, with a choice of bed layouts, for a great night's sleep. Large rear bedroom in a choice of bed formats.

- Quality mattresses for great comfort.
- Underbed and overhead storage.
- Bedside cupboards.
- Spotlights.
- USB ports.

#### **BEDROOM**

Rear bedroom designs, with single or double beds, for a great night's sleep. Large rear bedroom in a choice of bed options.

- Quality mattresses for great comfort.
- Underbed and overhead storage.
- Bedside cupboards.
- Spotlights.
- USB ports.