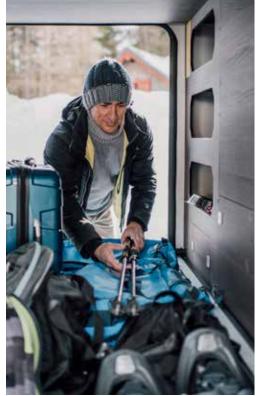

#### STORAGE

Large garage (model dependent), two doors, 220v / 12v connectors and LED lights. Habitation door with quiet, smooth operation and multifunctional storage container. Concave overhead cupboards with illuminated profile and easy to open mechanism. Large wardrobe design and kitchen with large capacity drawers and shelving storage rail.

## STORAGE

Convex overhead cupboards with illuminated profile and easy to open mechanism. Large wardrobe design and kitchen with large capacity drawers and storage rail. Large garage (model dependent), two doors, 220v / 12v connectors and LED lights.

#### **STORAGE**

Convex overhead cupboards with illuminated profile and easy to open mechanism. Large wardrobe design and kitchen with large capacity drawers and storage rail. Large garage (model dependent), two doors, 220v / 12v connectors and LED lights. Habitation door with quiet, smooth operation and integrated wastebin.