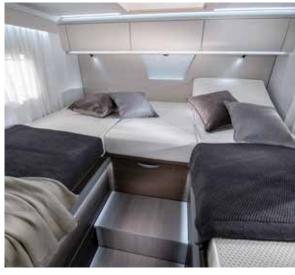

### **bedrooms**

A choice of sleeping solutions, with easy to access beds with optimised dimensions, lighting design and really comfortable mattresses. Lightweight construction, electrically operated front liftable beds (model dependent).

#### **BEDROOM**

Large, luxurious rear bedroom design, with a selection of bed options for a great night's sleep.

- Quality sprung beds and mattresses.
- Elegant storage solutions.
- Controllable lighting for ambiance.
- USB ports.

#### **BEDROOM**

Rear bedroom designs, with a choice of bed layouts, for a great night's sleep. Large rear bedroom in a choice of bed formats.

- Quality mattresses for great comfort.
- Underbed and overhead storage.
- Bedside cupboards.
- Spotlights.
- USB ports.

#### **BEDROOM**

Rear bedroom designs, with single or double beds, for a great night's sleep. Large rear bedroom in a choice of bed options.

- Quality mattresses for great comfort.
- Underbed and overhead storage.
- Bedside cupboards.
- Spotlights.
- USB ports.