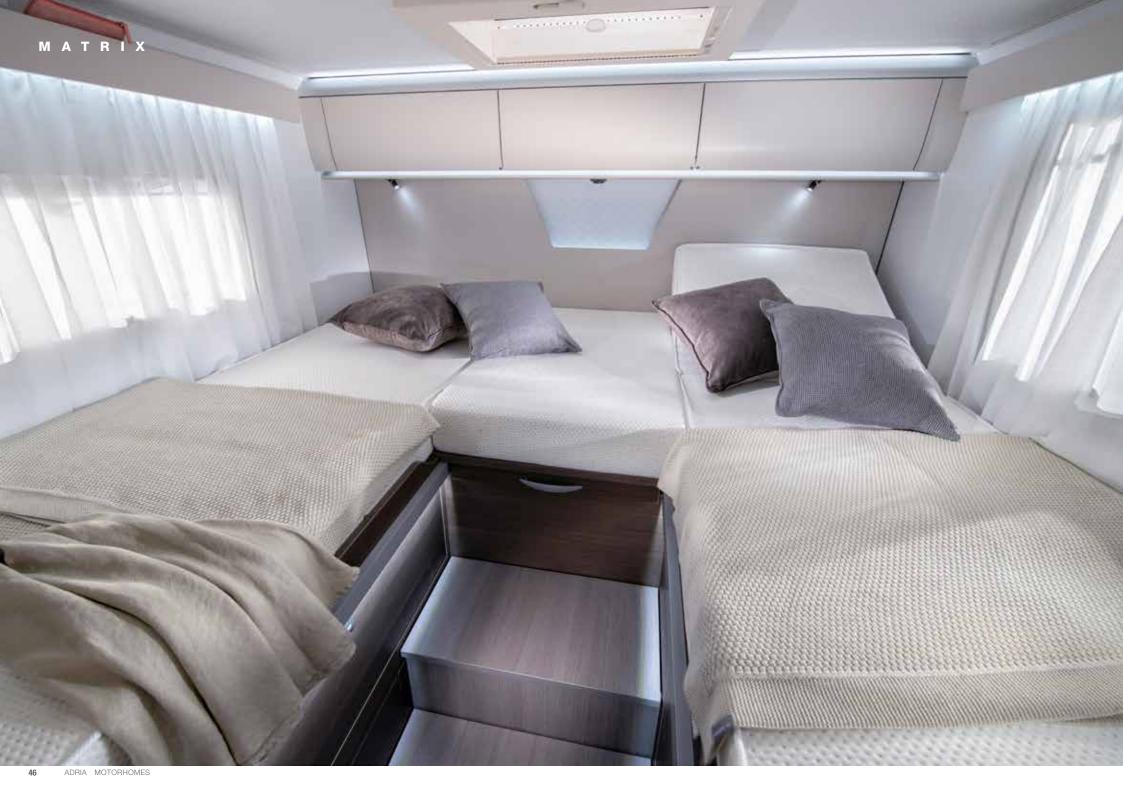

### **bedrooms**

A choice of sleeping solutions, with easy to access beds with optimised dimensions, lighting design and really comfortable mattresses. Lightweight construction, electrically operated front liftable beds (model dependent).

#### **BEDROOM**

Large, luxurious rear bedroom design, with a selection of bed options for a great night's sleep.

- Quality sprung beds and mattresses.
- Elegant storage solutions.
- Controllable lighting for ambiance.
- USB ports.