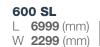

### **COMPACT SUPREME**

Stylish 'silver' body. Contemporary interior and high specifications. Sandy White furniture style, with a choice of soft-furnishings.

KEY data

**KEY** features

**LENGTH** 

5999 - 6990 mm

WIDTH 2120 mm **HEIGHT** 

2750 - 2780 mm

**WEIGHT** 3500 ka

**FIAT 6D ENGINE** 

2,2 140 / 180 HP

FIAT

- Adria 'Comprex' body construction, with 'silver' body.
- Exclusive panoramic window.
- Sandy White furniture style, with choice of soft furnishings.
- Smart kitchen with 3 burner hob, sink, slim tower fridge and oven and grill (on selected models).
- Dinette on double floor.
- Easy access garage with power & storage solutions.
- Truma heating.