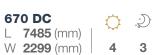

#### UTILITIES

Central Service Area for easy utility connections and newly located and insulated fresh water tank (only available on Supreme). **MATRIX** supreme

**MATRIX** axess

WIDTH 2299 mm **HEIGHT** 2905 mm **WEIGHT** 3650 kg **FIAT 6D ENGINE** 2,2 140 / 180 HP

600 DT L **6985** (mm) W **2299** (mm)

2299 mm **HEIGHT** 2905 mm **WEIGHT** 3500 kg **FIAT 6D ENGINE** 2,2 140 / 180 HP

WIDTH