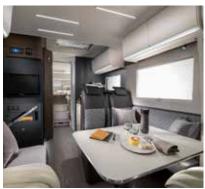

#### **HOME-STYLE FEELING**

Comfortable home environment with great living spaces and practical features, complimented by a new selection of soft furnishings.

Loft interior feeling with open-plan living and large panoramic window.

Lighting system for controllable ambiance.

Multimedia entertainment including sound system with hidden speakers.

Organised storage with dedicated spaces for personal items.

Heating by Alde.

### Interior features

I. Large panoramic window with shading, open for ventilation.

III. Lightweight construction front pull-down bed.

III. Living spaces, on single level floor throughout.

IV. Spacious kitchen, with large fridge, lots of storage storage and an oven and grill.

V. Bathroom design for more space and comfort, with hidden heating.

VI. Large bedroom in a choice of bed formats, with high quality mattresses.

VII. Multimedia wall, with TV holder, USB port and phone charging surface.