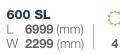

600 DT L **6985** (mm) W **2299** (mm)

2299 mm **HEIGHT** 2905 mm **WEIGHT** 3500 kg **FIAT 6D ENGINE** 2,2 140 / 180 HP

WIDTH