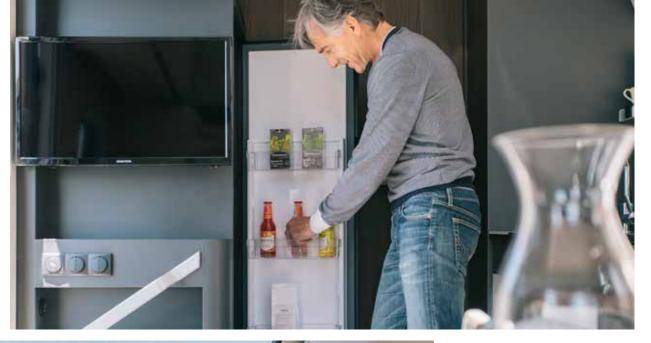

#### **KITCHEN**

S-Line kitchen, with LED window lining, offers more worktop space, more storage and the best appliances.

- Three burner cooker, large worktop space and sink.
- Slim solid laminate FENIX NTM® worktop.
- Large storage drawers with soft-closing.
- 142 I slim absorption fridge.
- Oven.

#### **KITCHEN**

Functional kitchen, offers more worktop space, more storage and the best appliances.

- Three burner hob, oven and grill.
- Slim solid laminate FENIX NTM® worktop.
- Large storage, soft-closing drawers.
- Large fridge.

#### KITCHEN

Functional kitchen offers more worktop space, more storage and the best appliances.

- Three burner hob and oven and grill.
- Slim solid laminate FENIX NTM® worktop.
- Large storage, soft-closing drawers.
- Large, slim absorption fridge.