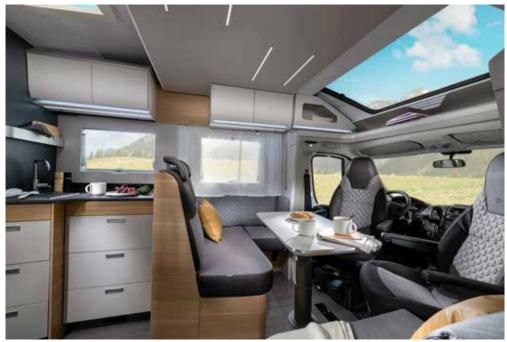

## **SUPERSONIC**A NEW STAR TODAY. ICON TOMORROW.

New pinnacle of our ranges. A Class motorhomes for the best in design, performance, innovation and experience.

Inspired by the latest in yacht, home and automotive design, the new Supersonic is driven by design, for those with a passion for sophisticated refinement and capability and powered by Mercedes-Benz, a synonym for automotive quality and refinement.

## SONIC

#### MEET THE NEW GENERATION

Premium A Class motorhomes with distinctive styling, exclusive front mask and rear wall design. Durable 'Comprex' body construction in 'silver'.

Feel at home in the elegant, contemporary living spaces offering uncompromised comfort, all-year-round.

Style, performance and comfort all in one.

700 DC 700 DL 700 SL

Discover 360° walkthroughs, layouts, specification technical data and our product configurator at www.adria.co.uk

Inspired design for great style, performance and comfort.

Exterior features

- 1 STYLISH, aerodynamic exterior with large panoramic window.
- 2 **EXCLUSIVE FRONT** mask and exterior graphics.
- ${\bf 3}$   ${\bf REAR}$   ${\bf WALL}$  with airflow diffuser, bumper and LED multifunctional lights.
- 4 **COMPREX BODY** construction in 'silver' on Fiat low-frame chassis.
- **5 GARAGE** with two doors, power sockets and LED lights.
- **6 WIDE HABITATION DOOR** (650 mm) with integrated storage container.
- 7 LARGE PANORAMIC window and sidewall Seitz S4 windows.
- 8 **CENTRAL SERVICE AREA** for easy utility connections.