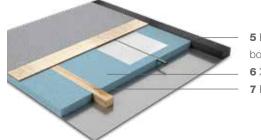

#### **TECHNOLOGY**

Advanced technologies are used in manufacturing, including Plasmatreat, a robotized process which cleans and applies adhesive for perfect aperture sealing.

- 1 Composite wood panel
- 2 Polyurethane sealing
- 3 EPS Styrofoam
- **4** Exterior polyester body shell cladding (sidewall)

- **5** Exterior polyester body shell cladding (floor)
- **6** XPS Styrofoam insulation foam
- 7 Reinforced hardwood profile

Please check www.adria.co.uk for individual model specifications and technical details.