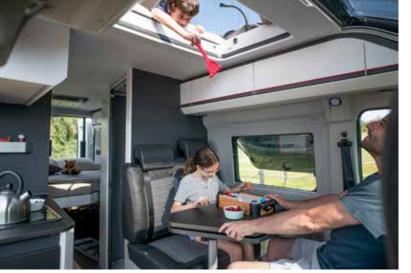

#### SPORTS VAN OR FAMILY VAN? BOTH.

New generation Twin Sports range, built on the new Fiat Ducato, perfect for outdoor sports enthusiasts and for families. The sports campervan with the original and best SunRoof, 'cabin-loft' interior and pop-top roof accommodation, now available in four layouts.

#### MORE SPACE, MORE LIGHT, MORE AIR.

The campervans with the original and best SunRoof and 'cabin-loft' interior. Now available with a new SunRoof XL (Supreme models, excludes 600 SBX model).

Best van with pop top roof under 6 metres.