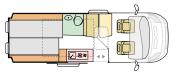

## Interior features

**I.** Contemporary interior design with smart lighting system.

II. Adria exclusive design SunRoof with panoramic window.

III. 'Cabin-loft' open plan design.

IV. Pop-top sleeping compartment with lights, USB ports.

V. Adria digital controller.

**VI.** Dinette with expandable table and leg for outdoor use.

**VII.** Heating by Truma and Webasto. (Webasto fitted to 640 SGX and 640 SG models).

truma (-)ebasto

#### **CONTEMPORARY LIVING SPACES**

Living spaces with comfort and versatility.

Large flexible dinette and kitchen with oven/ grill (excludes 640 SG), sink & large compressor fridge.

Comfortable rear bedroom with a choice of bed formats.

B

Duplex bathroom with swivel wall feature (model dependent).