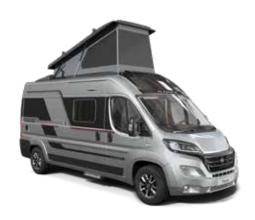

#### SPORTS VAN OR FAMILY VAN? BOTH.

New generation Twin Sports range, built on the new Fiat Ducato, perfect for outdoor sports enthusiasts and for families. The sports campervan with the original and best SunRoof, 'cabin-loft' interior and pop-top roof accommodation, now available in four layouts.

#### MORE SPACE, MORE LIGHT, MORE AIR.

The campervans with the original and best SunRoof and 'cabin-loft' interior. Now available with a new SunRoof XL (Supreme models, excludes 600 SBX model).

Best van with pop top roof under 6 metres.