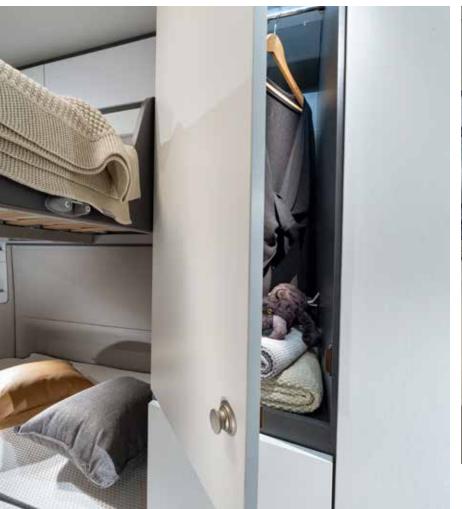

## **bedrooms**

A choice of sleeping solutions, with easy to access beds with optimised dimensions, lighting design and really comfortable mattresses.

Adria exclusive design pop-top sleeping compartment adds extra accommodation.

## storage

Optimised storage throughout, places for all the things you need.