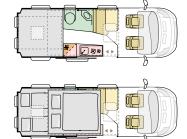

## 600 SPB

640 SG

L **6363** (mm)

W 2050 (mm)

#### L **5998** (mm) W **2050** (mm)

600 SX L **5998** (mm) W **2050** (mm)

L **6363** (mm) W **2050** (mm)

#### **KEY** data

**LENGTH** 5998 | 6363 mm **WIDTH** 2050 mm

**HEIGHT** 

2580 | 2650 mm **WEIGHT** 

3500 kg (600 model) 4250 kg (640 models)

**ENGINE** 2.2 140 / 180 HP

FIAT

• New Fiat Ducato.

**KEY** features

- Adria exclusive design pop-top
- Large insulated and breathable sleeping compartment.
- Tent features storage, lights, USB ports, windows & flyscreens.
- Integrated with exclusive design SunRoof and roof window.
- Rear bedroom with single or fixed beds.
- Pop top bed for two.
- Onyx interior design with glossy white furniture.

- Dinette in open plan interior, with expandable table.
- Kitchen, oven (not 640SG) / grill, sink & large compressor fridge
- Duplex bathroom with swivel wall feature (Model dependent).
- Large rear garage with dedicated storage.