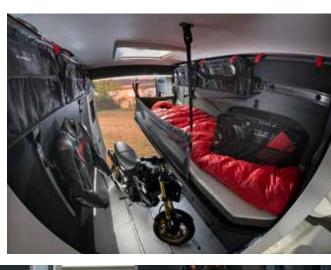

## » multimedia

storage

Inspired entertainment solutions for entertainment on the go. Easy to use Adria digital controllers for the main living functions.

Twin Sports 640 SG features spacious flexible garage, with removable beds, optional rack system, drying wardrobe for outdoor gear and hard tool storage.

## storage

Optimised storage throughout, places for all the things you need.

#### **LOADING RACKS**

for 640 SG model for longer gear (skiis, boards...) with up to 60 kg loading possibility.