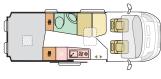

## 600 SBX 600 SPB (GB) L **5998** (mm) 5998 (mm) W 2050 (mm) 2 W 2050 (mm) 600 SX 640 SGX L **5998** (mm) L **6363** (mm) W 2050 (mm) 2 W 2050 (mm)

2

#### LENGTH

5998 - 6363 mm

WIDTH

2050 mm

HEIGHT 2580 / 2595 mm

#### **WEIGHT**

2

2

3500 kg /4250 kg (optional on 640 models)

#### **FIAT 6D ENGINE**

2.2 140 / 180 HP

- Exclusive design Sunroof XL (excluding 600 SBX) and panoramic window.
- Cabin-loft open plan design and liahtina.
- Duplex bathroom solution, with swivelling wall.
- Dinette with extendable table.
- Rear bedroom with single or fixed beds.
- Adria digital controller for key utilities.
- 84 L or 138 L compressor fridge (optional and model dependent), sink & 2 burner hob with combi oven/grill.

- Dinette table, use outside with extendable leg.
- Heating by Truma and Webasto (model dependent).