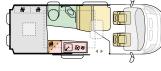

## 600 SPB

640 SG

L **6363** (mm)

W 2050 (mm)

#### L **5998** (mm) W **2050** (mm)

600 SX L **5998** (mm) W **2050** (mm)

L **6363** (mm) W **2050** (mm)

#### **KEY** data

**LENGTH** 5998 | 6363 mm **WIDTH** 2050 mm

**HEIGHT** 

2580 | 2650 mm **WEIGHT** 

3500 kg (600 model) 4250 kg (640 models)

**ENGINE** 2.2 140 / 180 HP

FIAT

• New Fiat Ducato.

**KEY** features

- Adria exclusive design pop-top
- Large insulated and breathable sleeping compartment.
- Tent features storage, lights, USB ports, windows & flyscreens.
- Integrated with exclusive design SunRoof and roof window.
- Rear bedroom with single or fixed beds.
- Pop top bed for two.
- Onyx interior design with glossy white furniture.

- Dinette in open plan interior, with expandable table.
- Kitchen, oven (not 640SG) / grill, sink & large compressor fridge
- Duplex bathroom with swivel wall feature (Model dependent).
- Large rear garage with dedicated storage.