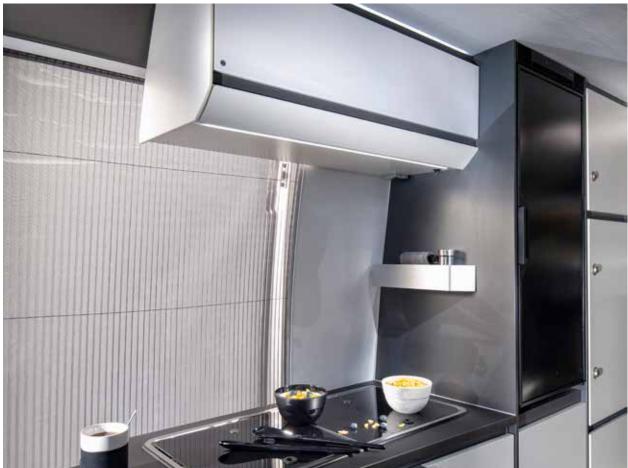

## n kitchens

Kitchen designs to maximise space, style and functionality, matched with the best appliances.

Please note that all Twin Supreme models are fitted with an oven/grill as standard.

#### **CONTEMPORARY LIVING SPACES**

Living spaces with comfort and versatility.

Large flexible dinette and kitchen with oven/ grill (excludes 640 SG), sink & large compressor fridge.

Comfortable rear bedroom with a choice of bed formats.

- Dinette in open plan interior, with expandable table.
- Kitchen, oven (not 640SG) / grill, sink & large compressor fridge
- Duplex bathroom with swivel wall feature (Model dependent).
- Large rear garage with dedicated storage.

#### **FIAT 6D ENGINE**

2.2 140 / 180 HP

- Exclusive design Sunroof XL (excluding 600 SBX) and panoramic window.
- Cabin-loft open plan design and liahtina.
- Duplex bathroom solution, with swivelling wall.
- Dinette with extendable table.
- Rear bedroom with single or fixed beds.
- Adria digital controller for key utilities.
- 84 L or 138 L compressor fridge (optional and model dependent), sink & 2 burner hob with combi oven/grill.