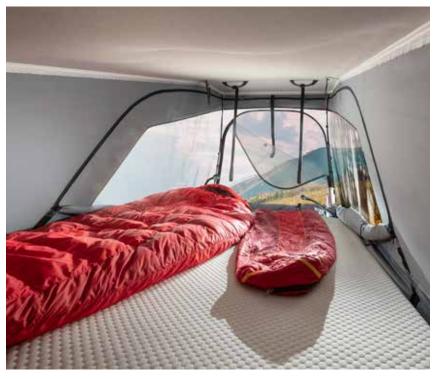

## **bedrooms**

A choice of sleeping solutions, with easy to access beds with optimised dimensions, lighting design and really comfortable mattresses.

Adria exclusive design pop-top sleeping compartment adds extra accommodation.

120x200cm sleeping compartment with comfortable bed, useful storage space, USB ports and reading lights. Sleeping compartment tent is made in acrylic-based materials, for insulation, water resistance and breathability.

#### **SLEEPING COMPARTMENT**

Removable canvas suitable for cleaning, storing and can be recycled. Made in acrylic-based materials, for insulation, water resistance and breathability. Fixed flyscreens, front screen can be opened independently.

120x200cm sleeping compartment with comfortable bed, useful storage space, USB ports and reading lights.