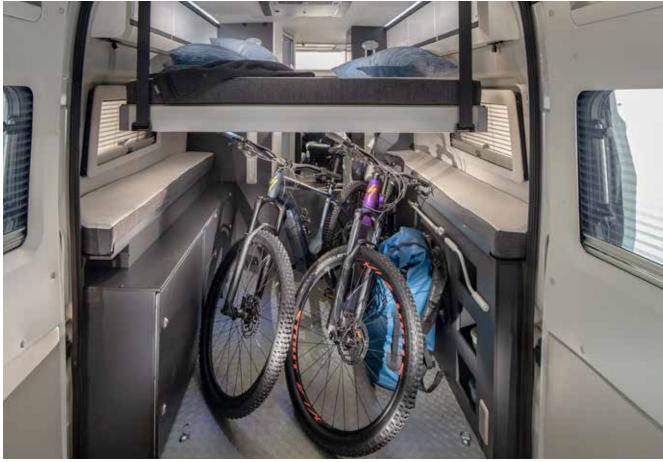

## » multimedia

storage

Inspired entertainment solutions for entertainment on the go. Easy to use Adria digital controllers for the main living functions.

Twin Sports 640 SG features spacious flexible garage, with removable beds, optional rack system, drying wardrobe for outdoor gear and hard tool storage.

- Dinette in open plan interior, with expandable table.
- Kitchen, oven (not 640SG) / grill, sink & large compressor fridge
- Duplex bathroom with swivel wall feature (Model dependent).
- Large rear garage with dedicated storage.