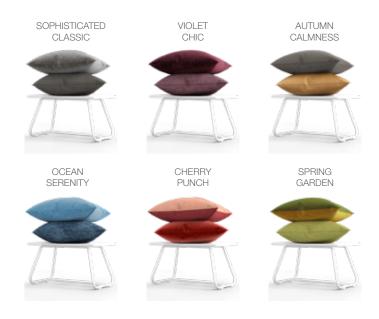

# **Soft furnishings & decorative cushions**

With your choice of textile, you can select any decorative cushion set.