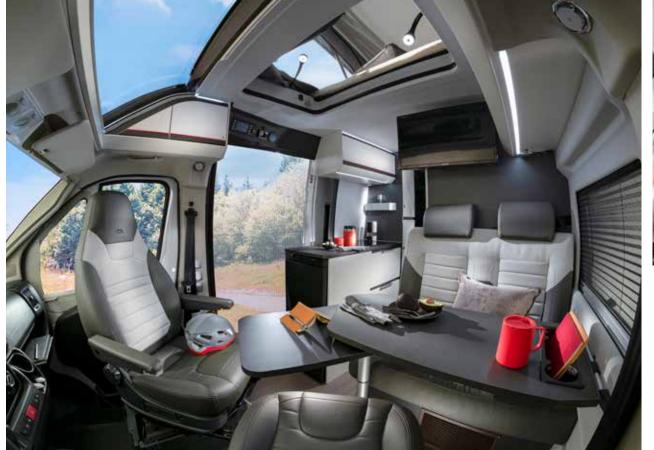

### Exterior features

Twin Sports campervans with high specifications on the Fiat Ducato.

Inspired design for great style, performance and practicality.

Exterior features

- 1 NEW FIAT DUCATO.
- 2 AUTOMOTIVE STYLE cabin exterior in choice of exterior colours.
- **3** Adria exclusive design **POP-TOP ROOF** sleeping compartment.
- **4 EXCLUSIVE DESIGN** roof mechanisms for secure use.
- **5 FRAMED WINDOWS.**
- 6 Adria exclusive design SunRoof with **PANORAMIC WINDOW**.
- 7 Optional **SOFT-CLOSING DOORS** with integrated flyscreen.
- 8 INTEGRATED ROOF DESIGN for optional equipment placement.
- 9 EXTERNAL SHOWER CONNECTOR.
- **10 LED** Awning light.

#### **POP-TOP ROOF**

Aerodynamic integration of lightweight composite pop-top roof. Integrates with SunRoof, awning and optional air conditioning.

Design and construction ensures completely secure use, when open or closed.

#### **SIGNATURE FEATURES**

Exclusive Adria signature features.

Adria exclusive design SunRoof and 'Cabin-loft' open-plan interior.

Discover 360 walkthroughs, layouts, specification technical data and our product configurator at www.adria.co.uk