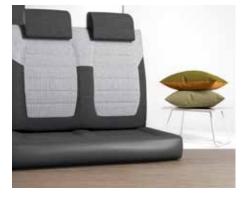

features storage, lights, USB ports, windows & flyscreens.
- Integrated with exclusive design SunRoof and roof window.
- Rear bedroom with single or fixed beds.
- Pop top bed for two.
- Onyx interior design with glossy white furniture.

- Dinette in open plan interior, with expandable table.
- Kitchen, oven (not 640SG) / grill, sink & large compressor fridge
- Duplex bathroom with swivel wall feature (Model dependent).
- Large rear garage with dedicated storage.

#### **Key options:**

- Door flyscreen
- Solar panels, habitation air conditioning

#### **EXTERIOR** finishes

**POP-TOP** color



**EXPEDITION** GREY



LANZAROTE **GREY** 



ARTENSE **GREY** 



**BLACK** 





GREY



WHITE



WHITE











#### **INTERIOR**

#### ONYX



#### **UPHOLSTERY** selection

#### **BAXTER**



LEATHER VAAST



# **Soft furnishings & decorative cushions**

With your choice of textile, you can select any decorative cushion set.



#### **Acessories**

Ready to go accessory options (applicability may vary by vehicle):

- Roof-mounted air-conditioning.
- Tow Bar
- Solar Panels
- Sliding door closing assistance
- Flyscreen for sliding door
- Loading racks (for 640 SG only)
- 138 L Fridge (model dependent)
- Second habitation battery
- Thule cross bars

Go to www.adria.co.uk for more information and vehicle availability.



## TWINS

Escape the ordinary in our award-winning Twin campervans. High specifications and really practical, comfortable layouts. Experience innovative features like our exclusive SunRoof and 'cabin-loft' open-plan design.

Escape the ordinary.





| 600 SX