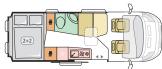

## 600 SBX 600 SPB (GB) L **5998** (mm) 5998 (mm) W 2050 (mm) 2 W 2050 (mm) 600 SX 640 SGX L **5998** (mm) L **6363** (mm) W 2050 (mm) 2 W 2050 (mm)

2

#### LENGTH

5998 - 6363 mm

WIDTH

2050 mm

HEIGHT 2580 / 2595 mm

#### **WEIGHT**

2

2

3500 kg /4250 kg (optional on 640 models)

#### **FIAT 6D ENGINE**

2.2 140 / 180 HP

- Exclusive design Sunroof XL (excluding 600 SBX) and panoramic window.
- Cabin-loft open plan design and liahtina.
- Duplex bathroom solution, with swivelling wall.
- Dinette with extendable table.
- Rear bedroom with single or fixed beds.
- Adria digital controller for key utilities.
- 84 L or 138 L compressor fridge (optional and model dependent), sink & 2 burner hob with combi oven/grill.

- Dinette table, use outside with extendable leg.
- Heating by Truma and Webasto (model dependent).