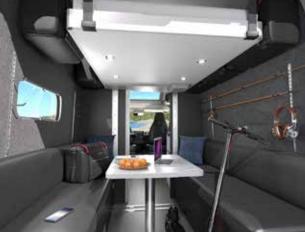

## Interior features

**I.** Contemporary interior design with smart lighting system.

II. Adria exclusive design SunRoof with panoramic window.

III. 'Cabin-loft' open plan design.

IV. Pop-top sleeping compartment with lights, USB ports.

V. Adria digital controller.

**VI.** Dinette with expandable table and leg for outdoor use.

**VII.** Heating by Truma and Webasto. (Webasto fitted to 640 SGX and 640 SG models).

truma (-)ebasto

#### **CONTEMPORARY LIVING SPACES**

Living spaces with comfort and versatility.

Large flexible dinette and kitchen with oven/ grill (excludes 640 SG), sink & large compressor fridge.

Comfortable rear bedroom with a choice of bed formats.