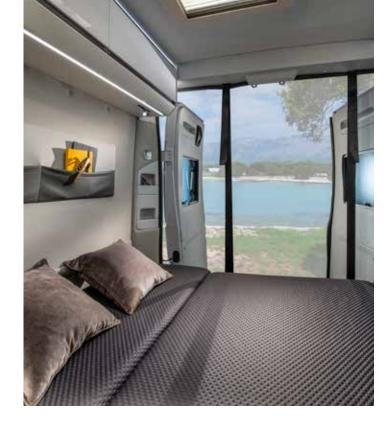

## **bedrooms**

A choice of sleeping solutions, with easy to access beds with optimised dimensions, lighting design and really comfortable mattresses.

Adria exclusive design pop-top sleeping compartment adds extra accommodation.

120x200cm sleeping compartment with comfortable bed, useful storage space, USB ports and reading lights. Sleeping compartment tent is made in acrylic-based materials, for insulation, water resistance and breathability.

Selected models feature an elevating rear bed, with useful storage space below.

#### **CONTEMPORARY LIVING SPACES**

Living spaces with comfort and versatility.

Large flexible dinette and kitchen with oven/ grill (excludes 640 SG), sink & large compressor fridge.

Comfortable rear bedroom with a choice of bed formats.