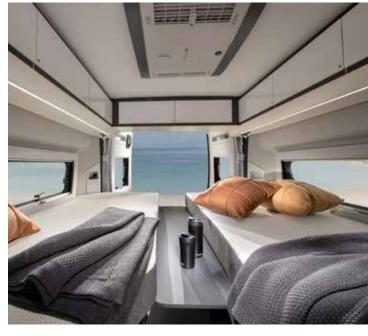

## **bedrooms**

A choice of sleeping solutions, with easy to access beds with optimised dimensions, lighting design and really comfortable mattresses.

Adria exclusive design pop-top sleeping compartment adds extra accommodation.

120x200cm sleeping compartment with comfortable bed, useful storage space, USB ports and reading lights. Sleeping compartment tent is made in acrylic-based materials, for insulation, water resistance and breathability.

Selected models feature an elevating rear bed, with useful storage space below.

## Interior features

**I.** Contemporary interior design with smart lighting system.

II. Adria exclusive design SunRoof with panoramic window.

III. 'Cabin-loft' open plan design.

IV. Pop-top sleeping compartment with lights, USB ports.

120x200cm sleeping compartment with comfortable bed, useful storage space, USB ports and reading lights.