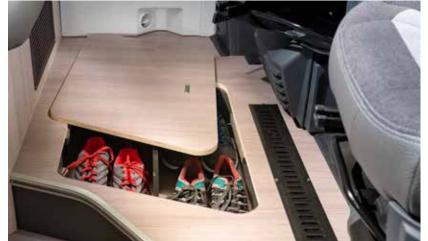

## storage

Optimised storage throughout, places for all the things you need.

- Dinette in open plan interior, with expandable table.
- Kitchen, oven (not 640SG) / grill, sink & large compressor fridge
- Duplex bathroom with swivel wall feature (Model dependent).
- Large rear garage with dedicated storage.