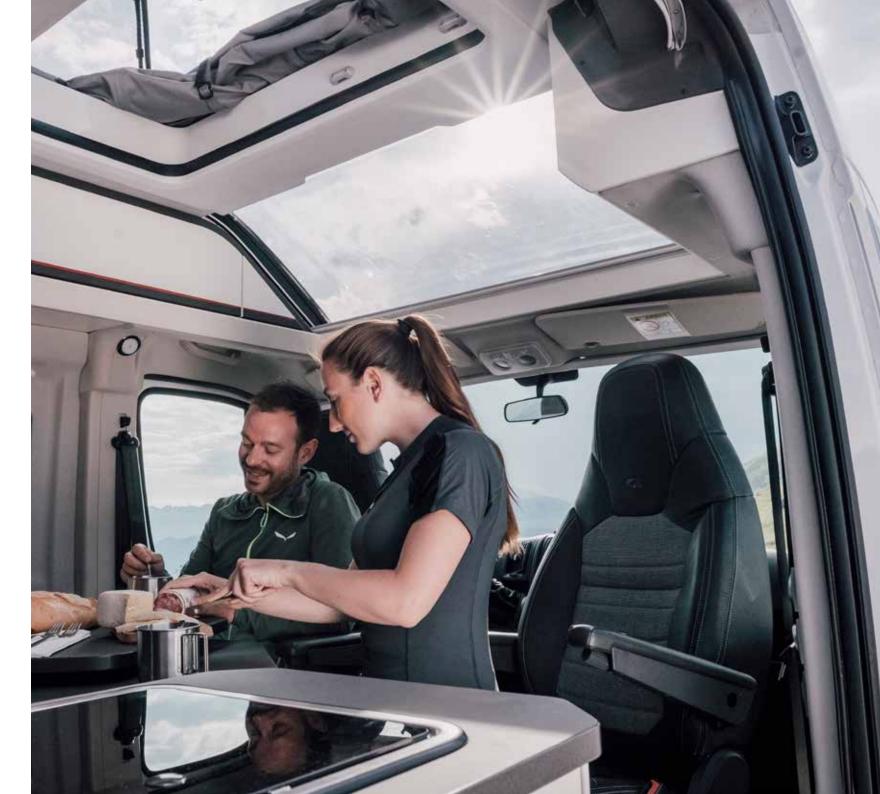

#### SPORTS VAN OR FAMILY VAN? BOTH.

New generation Twin Sports range, built on the new Fiat Ducato, perfect for outdoor sports enthusiasts and for families. The sports campervan with the original and best SunRoof, 'cabin-loft' interior and pop-top roof accommodation, now available in four layouts.

#### MORE SPACE, MORE LIGHT, MORE AIR.

The campervans with the original and best SunRoof and 'cabin-loft' interior. Now available with a new SunRoof XL (Supreme models, excludes 600 SBX model).

Best van with pop top roof under 6 metres.