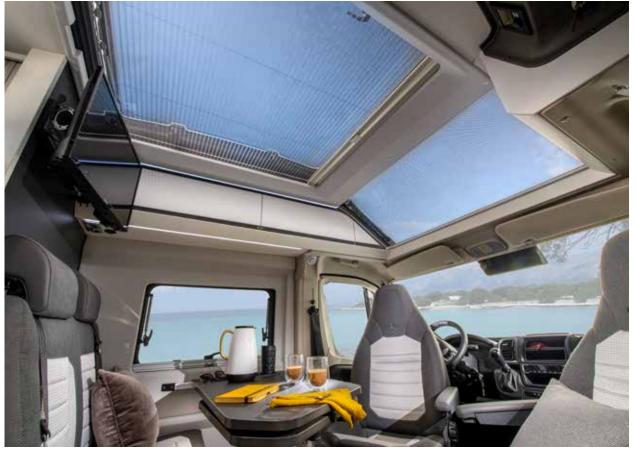

#### MORE SPACE, MORE LIGHT, MORE AIR.

The campervans with the original and best SunRoof and 'cabin-loft' interior. Now available with a new SunRoof XL (Supreme models, excludes 600 SBX model).

Best van with pop top roof under 6 metres.

#### 7 WINDOWS & DOORS.

Framed windows, soft-closing doors and SunRoof for optimum lighting, ventilation, privacy and security.

#### T W I N S U P R E M E

Enjoy even more space, more light and more air with the new optional extra-large opening XL Sunroof (excludes 600 SBX).

#### **ESCAPE THE ORDINARY IN A TWIN SUPREME.**

The European Innovation Award winning campervan, with signature features like the Adria exclusive design SunRoof with panoramic window, optional soft-close doors and optimised insulation.