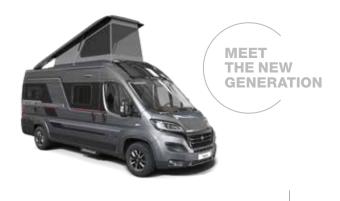

#### MEET THE NEW GENERATION

Our Twin Sports models will appeal to the more adventurous, thanks to the additional sleeping accommodation, living and storage space. Built on the new Fiat Ducato, with exclusive design pop-top roof and sleeping compartment.

Perfect for sporty people with outdoor gear and also for families with children.

Sports van or family van? Both.

600 SPB 600 SX 640 SG 640 SGX 640 SLB