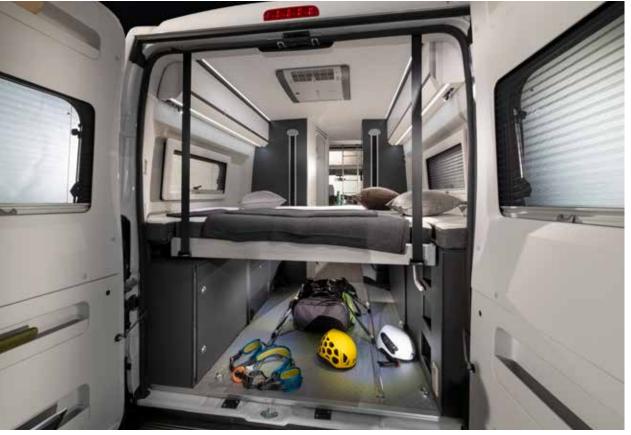

## » multimedia

storage

Inspired entertainment solutions for entertainment on the go. Easy to use Adria digital controllers for the main living functions.

Twin Sports 640 SG features spacious flexible garage, with removable beds, optional rack system, drying wardrobe for outdoor gear and hard tool storage.

## storage

Optimised storage throughout, places for all the things you need.