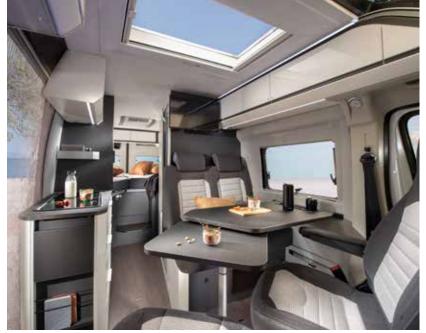

## Interior features

I. Contemporary interior design with smart lighting system.

II. Adria exclusive design SunRoof with panoramic window.

III. Exclusive 'cabin-loft' open plan design.

IV. New digital controller.

V. Dinette with expandable table and leg for outdoor solutions. use.

VII. Heating by Truma and Webasto (model dependent).

#### T W I N S U P R E M E

Contemporary interior, 'cabin-loft' open design, packed with features.

All UK models are fitted with an oven/grill as standard.