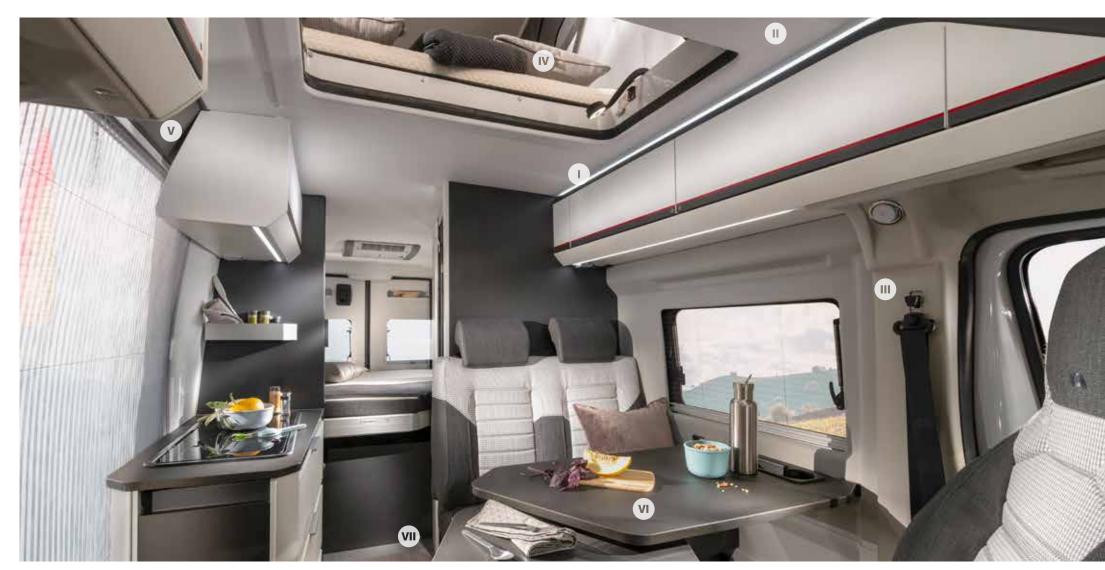

## Interior features

**I.** Contemporary interior design with smart lighting system.

II. Adria exclusive design SunRoof with panoramic window.

III. 'Cabin-loft' open plan design.

IV. Pop-top sleeping compartment with lights, USB ports.

V. Adria digital controller.

**VI.** Dinette with expandable table and leg for outdoor use.

**VII.** Heating by Truma and Webasto. (Webasto fitted to 640 SGX and 640 SG models).

truma (-)ebasto