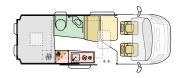

## 600 SPB

640 SG

L **6363** (mm)

W 2050 (mm)

#### L **5998** (mm) W **2050** (mm)

600 SX L **5998** (mm) W **2050** (mm)

L **6363** (mm) W **2050** (mm)

#### **KEY** data

**LENGTH** 5998 | 6363 mm **WIDTH** 2050 mm

**HEIGHT** 

2580 | 2650 mm **WEIGHT** 

3500 kg (600 model) 4250 kg (640 models)

**ENGINE** 2.2 140 / 180 HP

FIAT

• New Fiat Ducato.

**KEY** features

- Adria exclusive design pop-top
- Large insulated and breathable sleeping compartment.
- Tent features storage, lights, USB ports, windows & flyscreens.
- Integrated with exclusive design SunRoof and roof window.
- Rear bedroom with single or fixed beds.
- Pop top bed for two.
- Onyx interior design with glossy white furniture.

- Dinette in open plan interior, with expandable table.
- Kitchen, oven (not 640SG) / grill, sink & large compressor fridge
- Duplex bathroom with swivel wall feature (Model dependent).
- Large rear garage with dedicated storage.