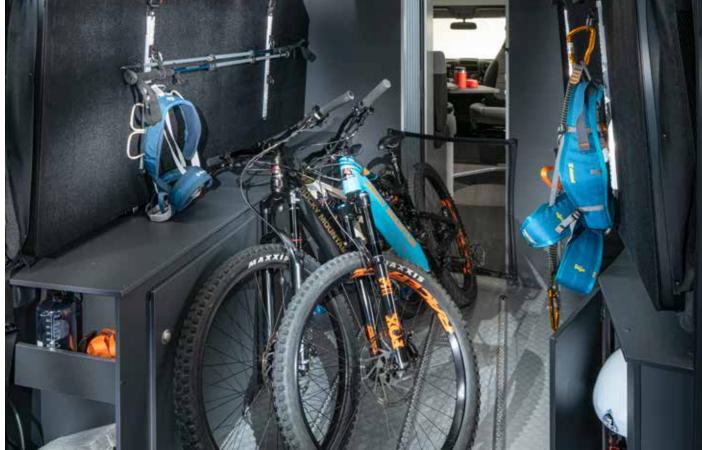

## » multimedia

storage

Inspired entertainment solutions for entertainment on the go. Easy to use Adria digital controllers for the main living functions.

Twin Sports 640 SG features spacious flexible garage, with removable beds, optional rack system, drying wardrobe for outdoor gear and hard tool storage.

## storage

Optimised storage throughout, places for all the things you need.

#### **LOADING RACKS**

for 640 SG model for longer gear (skiis, boards...) with up to 60 kg loading possibility.