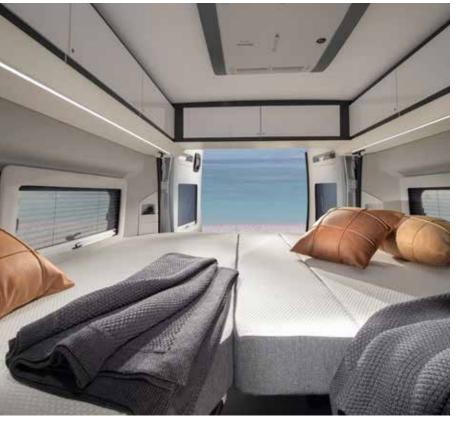

## **bedrooms**

A choice of sleeping solutions, with easy to access beds with optimised dimensions, lighting design and really comfortable mattresses.

Adria exclusive design pop-top sleeping compartment adds extra accommodation.

120x200cm sleeping compartment with comfortable bed, useful storage space, USB ports and reading lights. Sleeping compartment tent is made in acrylic-based materials, for insulation, water resistance and breathability.

Selected models feature an elevating rear bed, with useful storage space below.

#### **CONTEMPORARY LIVING SPACES**

Living spaces with comfort and versatility.

Large flexible dinette and kitchen with oven/ grill (excludes 640 SG), sink & large compressor fridge.

Comfortable rear bedroom with a choice of bed formats.