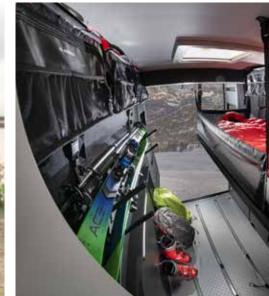

## » multimedia

storage

Inspired entertainment solutions for entertainment on the go. Easy to use Adria digital controllers for the main living functions.

Twin Sports 640 SG features spacious flexible garage, with removable beds, optional rack system, drying wardrobe for outdoor gear and hard tool storage.

## storage

Optimised storage throughout, places for all the things you need.

#### **LOADING RACKS**

for 640 SG model for longer gear (skiis, boards...) with up to 60 kg loading possibility.

- Dinette in open plan interior, with expandable table.
- Kitchen, oven (not 640SG) / grill, sink & large compressor fridge
- Duplex bathroom with swivel wall feature (Model dependent).
- Large rear garage with dedicated storage.