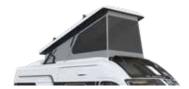

### Exterior features

Twin campervans with high specifications.

Best van with rising roof under 6 metres.

- 1 New Fiat Ducato.
- 2 Automotive style cabin exterior in a choice of exterior paint colours.
- **3** Sporty graphics.
- 4 Framed windows.
- **5** Adria exclusive design SunRoof.
- **6** Optional softclosing doors with integrated flyscreen.
- **7** LED awning light.
- 8 Insulated and heated waste water tank.

#### T W I N S U P R E M E

Enjoy even more space, more light and more air with the new optional extra-large opening XL Sunroof (excludes 600 SBX).

#### **ESCAPE THE ORDINARY IN A TWIN SUPREME.**

The European Innovation Award winning campervan, with signature features like the Adria exclusive design SunRoof with panoramic window, optional soft-close doors and optimised insulation.