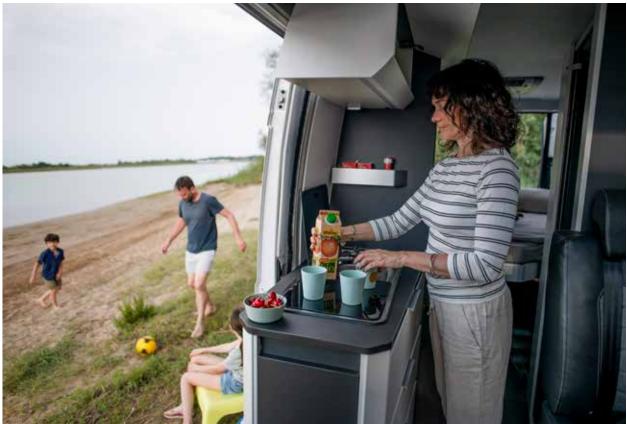

## n kitchens

Kitchen designs to maximise space, style and functionality, matched with the best appliances.

Please note that all Twin Supreme models are fitted with an oven/grill as standard.