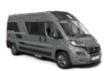

#### MORE SPACE, MORE LIGHT, MORE AIR.

The campervans with the original and best SunRoof and 'cabin-loft' interior. Now available with a new SunRoof XL (Supreme models, excludes 600 SBX model).

Best van with pop top roof under 6 metres.

#### T W I N S U P R E M E

Enjoy even more space, more light and more air with the new optional extra-large opening XL Sunroof (excludes 600 SBX).