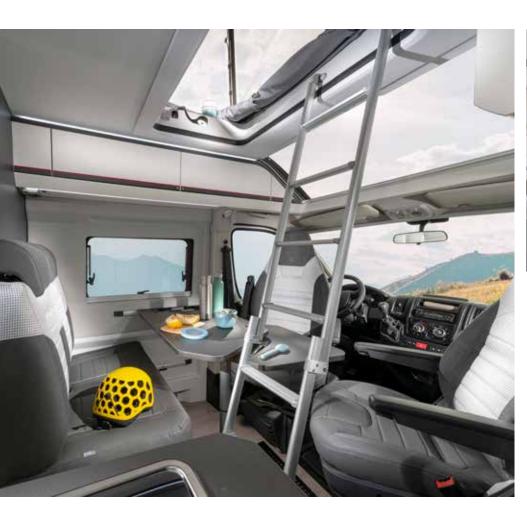

#### **POP-TOP ROOF**

Aerodynamic integration of lightweight composite pop-top roof. Integrates with SunRoof, awning and optional air conditioning.

Design and construction ensures completely secure use, when open or closed.

#### **POP-TOP ROOF MECHANISMS.**

On the longer 640 models an ingenious, easy to use pivot mechanism, with extended side arms, for perfect closure and integration with the van roof when not in use and stability against winds, when in use.

On the shorter 600 models the compact pop-top uses an easy to operate scissor mechanism, with perfect closure.

Both mechanisms feature two separate roof locking mechanisms.