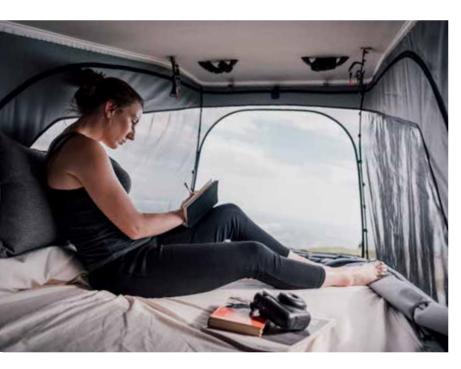

## **bedrooms**

A choice of sleeping solutions, with easy to access beds with optimised dimensions, lighting design and really comfortable mattresses.

Adria exclusive design pop-top sleeping compartment adds extra accommodation.

120x200cm sleeping compartment with comfortable bed, useful storage space, USB ports and reading lights. Sleeping compartment tent is made in acrylic-based materials, for insulation, water resistance and breathability.

#### **SLEEPING COMPARTMENT**

Removable canvas suitable for cleaning, storing and can be recycled. Made in acrylic-based materials, for insulation, water resistance and breathability. Fixed flyscreens, front screen can be opened independently.

120x200cm sleeping compartment with comfortable bed, useful storage space, USB ports and reading lights.