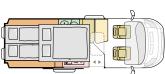

## Interior features

**I.** Contemporary interior design with smart lighting system.

II. Adria exclusive design SunRoof with panoramic window.

III. 'Cabin-loft' open plan design.

IV. Pop-top sleeping compartment with lights, USB ports.

V. Adria digital controller.

**VI.** Dinette with expandable table and leg for outdoor use.

**VII.** Heating by Truma and Webasto. (Webasto fitted to 640 SGX and 640 SG models).

truma (-)ebasto

#### **CONTEMPORARY LIVING SPACES**

Living spaces with comfort and versatility.

Large flexible dinette and kitchen with oven/ grill (excludes 640 SG), sink & large compressor fridge.

Comfortable rear bedroom with a choice of bed formats.

B

Duplex bathroom with swivel wall feature (model dependent).