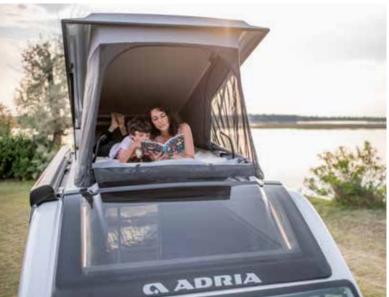

## **bedrooms**

A choice of sleeping solutions, with easy to access beds with optimised dimensions, lighting design and really comfortable mattresses.

Adria exclusive design pop-top sleeping compartment adds extra accommodation.

120x200cm sleeping compartment with comfortable bed, useful storage space, USB ports and reading lights. Sleeping compartment tent is made in acrylic-based materials, for insulation, water resistance and breathability.

## Interior features

**I.** Contemporary interior design with smart lighting system.

II. Adria exclusive design SunRoof with panoramic window.

III. 'Cabin-loft' open plan design.

IV. Pop-top sleeping compartment with lights, USB ports.

120x200cm sleeping compartment with comfortable bed, useful storage space, USB ports and reading lights.