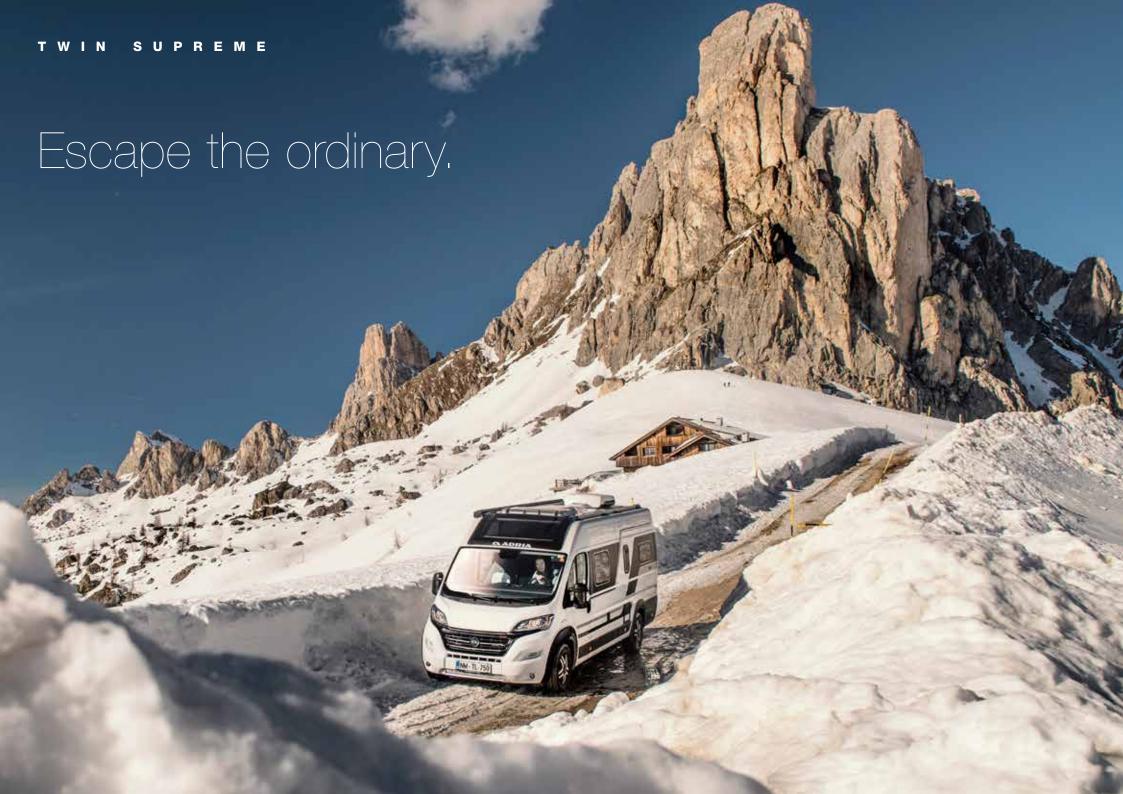

#### **TWINS**

Escape the ordinary.

Our Twin campervans, continue to lead with innovation, style and quality. Built on the new Fiat Ducato. The campervan with the original and best SunRoof and 'cabin-loft' interior. Available in Supreme specification with a choice of layouts.

## TWINS

Escape the ordinary in our award-winning Twin campervans. High specifications and really practical, comfortable layouts. Experience innovative features like our exclusive SunRoof and 'cabin-loft' open-plan design.