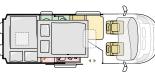

## 600 SBX 600 SPB (GB) L **5998** (mm) 5998 (mm) W 2050 (mm) 2 W 2050 (mm) 600 SX 640 SGX L **5998** (mm) L **6363** (mm) W 2050 (mm) 2 W 2050 (mm)

2

#### **KEY** data

## **KEY** features

FIAT

#### LENGTH

5998 - 6363 mm

WIDTH

2050 mm

HEIGHT 2580 / 2595 mm

#### **WEIGHT**

2

2

3500 kg /4250 kg (optional on 640 models)

#### **FIAT 6D ENGINE**

2.2 140 / 180 HP

- Exclusive design Sunroof XL (excluding 600 SBX) and panoramic window.
- Cabin-loft open plan design and liahtina.
- Duplex bathroom solution, with swivelling wall.
- Dinette with extendable table.
- Rear bedroom with single or fixed beds.
- Adria digital controller for key utilities.
- 84 L or 138 L compressor fridge (optional and model dependent), sink & 2 burner hob with combi oven/grill.

- Dinette table, use outside with extendable leg.
- Heating by Truma and Webasto (model dependent).