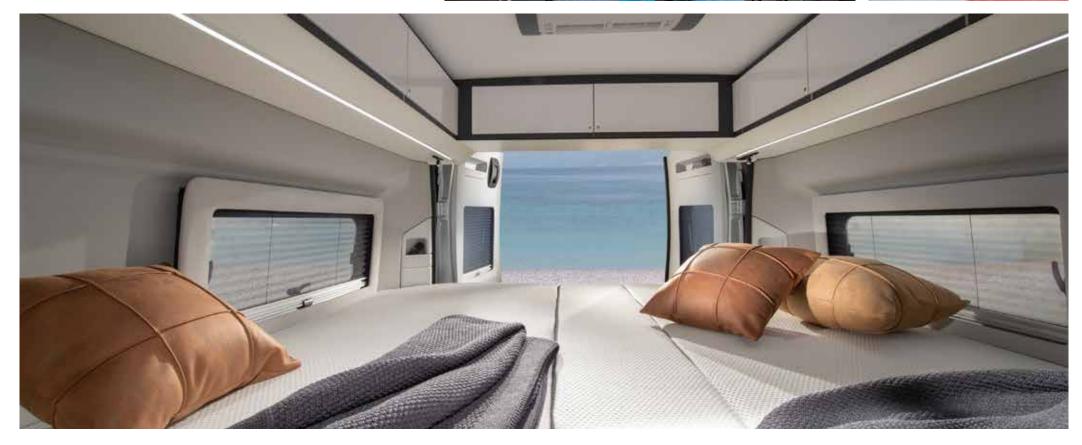

## **bedrooms**

A choice of sleeping solutions, with easy to access beds with optimised dimensions, lighting design and really comfortable mattresses.

Adria exclusive design pop-top sleeping compartment adds extra accommodation.

120x200cm sleeping compartment with comfortable bed, useful storage space, USB ports and reading lights. Sleeping compartment tent is made in acrylic-based materials, for insulation, water resistance and breathability.

Selected models feature an elevating rear bed, with useful storage space below.