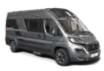

#### **TWINS**

Escape the ordinary.

Our Twin campervans, continue to lead with innovation, style and quality. Built on the new Fiat Ducato. The campervan with the original and best SunRoof and 'cabin-loft' interior. Available in Supreme specification with a choice of layouts.

## TWINS

Escape the ordinary in our award-winning Twin campervans. High specifications and really practical, comfortable layouts. Experience innovative features like our exclusive SunRoof and 'cabin-loft' open-plan design.