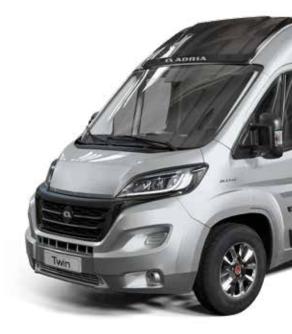

#### Fiat Ducato TWIN SPORTS/TWIN SUPREME

The Fiat Ducato offers the latest in design, performance and features, available on Twin Supreme and Twin Sports.

Powerful and efficient 2.2 I Multijet 3 (Euro 6.d Final) engines, on 140 HP and 180 HP. 180 BHP 43H Chassis Automatic is standard for 640 length Twin Sport models.

#### **EXTERIOR FEATURES**

New exterior styling with new front grill, and many features available including full LED lights, black trim skid-plate and fog-lights with cornering function.

16" Light chassis alloy wheels

16" Automatic or heavy chassis

#### **PAINT COLOURS**

WHITE

EXPEDITION GREY

ARTENSE GREY

IRON GREY

LANZAROTE GREY

BLACK

ORANGE (Twin Supreme only)