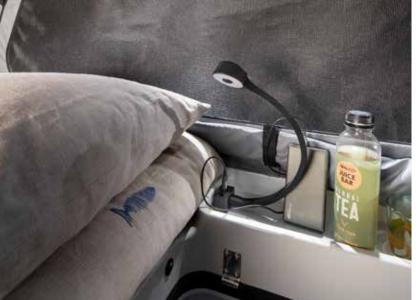

120x200cm sleeping compartment with comfortable bed, useful storage space, USB ports and reading lights. Sleeping compartment tent is made in acrylic-based materials, for insulation, water resistance and breathability.

Smart lighting management, with spot, LED and ambient lights, easy to control your ambience in all living spaces.