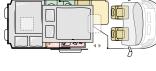

## 600 SBX 600 SPB (GB) L **5998** (mm) 5998 (mm) W 2050 (mm) 2 W 2050 (mm) 600 SX 640 SGX L **5998** (mm) L **6363** (mm) W 2050 (mm) 2 W 2050 (mm)

2

#### **KEY** data

## **KEY** features

FIAT

#### LENGTH

5998 - 6363 mm

WIDTH

2050 mm

HEIGHT 2580 / 2595 mm

#### **WEIGHT**

2

2

3500 kg /4250 kg (optional on 640 models)

#### **FIAT 6D ENGINE**

2.2 140 / 180 HP

- Exclusive design Sunroof XL (excluding 600 SBX) and panoramic window.
- Cabin-loft open plan design and liahtina.
- Duplex bathroom solution, with swivelling wall.
- Dinette with extendable table.
- Rear bedroom with single or fixed beds.
- Adria digital controller for key utilities.
- 84 L or 138 L compressor fridge (optional and model dependent), sink & 2 burner hob with combi oven/grill.

- Dinette table, use outside with extendable leg.
- Heating by Truma and Webasto (model dependent).

640 SPB FAMILY

L **6363** (mm)

W **2050** (mm)

L = LENGTH W = WIDTH

640 SLB

6363 (mm)

W 2050 (mm)

TWIN supreme