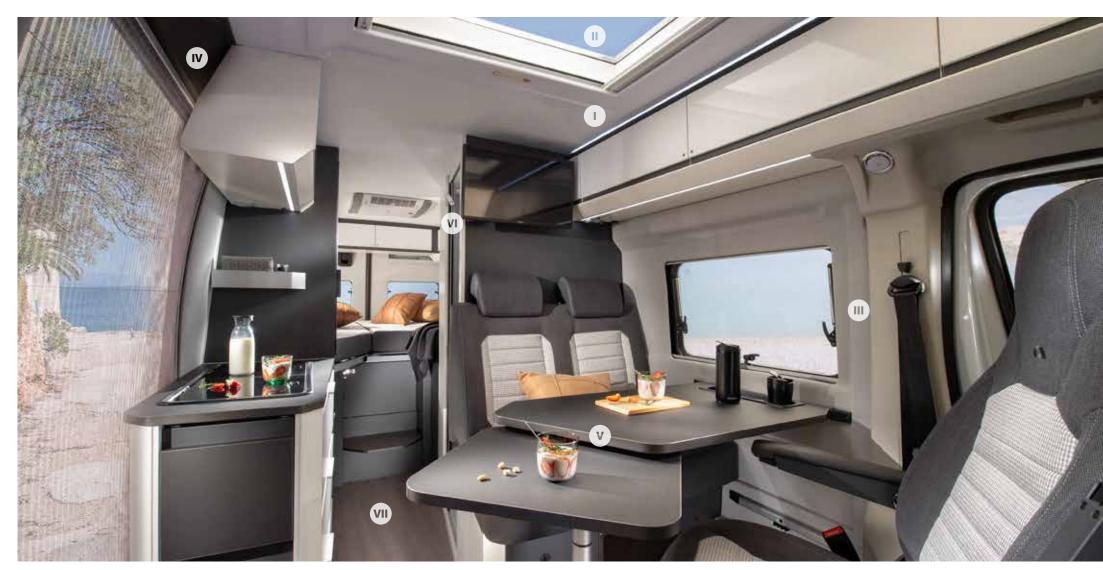

## Interior features

**I.** Contemporary interior design with smart lighting system.

II. Adria exclusive design SunRoof with panoramic window.

III. 'Cabin-loft' open plan design.

IV. Pop-top sleeping compartment with lights, USB ports.

V. Adria digital controller.

**VI.** Dinette with expandable table and leg for outdoor use.

**VII.** Heating by Truma and Webasto. (Webasto fitted to 640 SGX and 640 SG models).

truma (-)ebasto