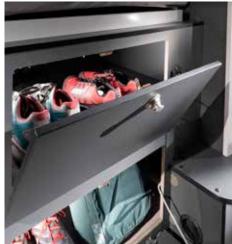

## storage

Optimised storage throughout, places for all the things you need.

- Dinette in open plan interior, with expandable table.
- Kitchen, oven (not 640SG) / grill, sink & large compressor fridge
- Duplex bathroom with swivel wall feature (Model dependent).
- Large rear garage with dedicated storage.