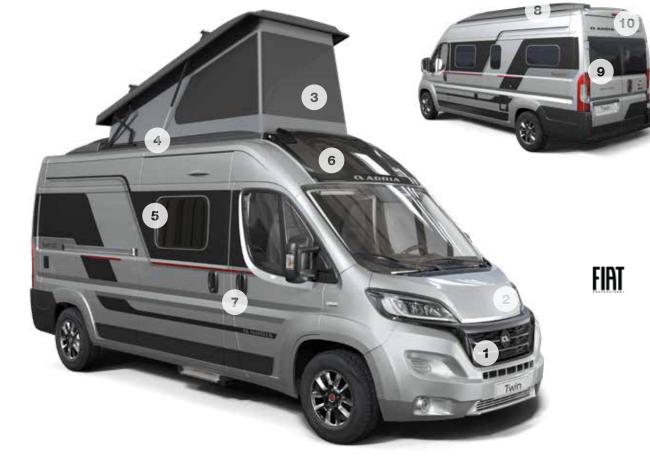

### Exterior features

Twin Sports campervans with high specifications on the Fiat Ducato.

Inspired design for great style, performance and practicality.

Exterior features

- 1 NEW FIAT DUCATO.
- 2 AUTOMOTIVE STYLE cabin exterior in choice of exterior colours.
- **3** Adria exclusive design **POP-TOP ROOF** sleeping compartment.
- **4 EXCLUSIVE DESIGN** roof mechanisms for secure use.
- **5 FRAMED WINDOWS.**
- 6 Adria exclusive design SunRoof with **PANORAMIC WINDOW**.
- 7 Optional **SOFT-CLOSING DOORS** with integrated flyscreen.
- 8 INTEGRATED ROOF DESIGN for optional equipment placement.
- 9 EXTERNAL SHOWER CONNECTOR.
- **10 LED** Awning light.

#### **POP-TOP ROOF**

Aerodynamic integration of lightweight composite pop-top roof. Integrates with SunRoof, awning and optional air conditioning.

Design and construction ensures completely secure use, when open or closed.