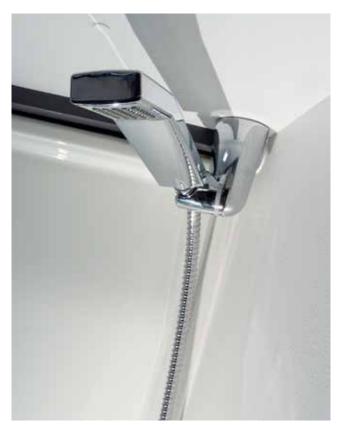

## bathrooms

Bathroom solutions dependent on the model, with quality fittings.

Compact, fixed bathroom for smaller layouts.

Duplex bathroom solution features swivelling wall.

B

Duplex bathroom with swivel wall feature (model dependent).

#### **FIAT 6D ENGINE**

2.2 140 / 180 HP

- Exclusive design Sunroof XL (excluding 600 SBX) and panoramic window.
- Cabin-loft open plan design and liahtina.
- Duplex bathroom solution, with swivelling wall.
- Dinette with extendable table.
- Rear bedroom with single or fixed beds.
- Adria digital controller for key utilities.
- 84 L or 138 L compressor fridge (optional and model dependent), sink & 2 burner hob with combi oven/grill.