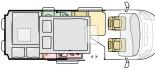

## 600 SPB

640 SG

L **6363** (mm)

W 2050 (mm)

#### L **5998** (mm) W **2050** (mm)

600 SX L **5998** (mm) W **2050** (mm)

L **6363** (mm) W **2050** (mm)

#### **KEY** data

**LENGTH** 5998 | 6363 mm **WIDTH** 2050 mm

**HEIGHT** 

2580 | 2650 mm **WEIGHT** 

3500 kg (600 model) 4250 kg (640 models)

**ENGINE** 2.2 140 / 180 HP

FIAT

• New Fiat Ducato.

**KEY** features

- Adria exclusive design pop-top
- Large insulated and breathable sleeping compartment.
- Tent features storage, lights, USB ports, windows & flyscreens.
- Integrated with exclusive design SunRoof and roof window.
- Rear bedroom with single or fixed beds.
- Pop top bed for two.
- Onyx interior design with glossy white furniture.

- Dinette in open plan interior, with expandable table.
- Kitchen, oven (not 640SG) / grill, sink & large compressor fridge
- Duplex bathroom with swivel wall feature (Model dependent).
- Large rear garage with dedicated storage.