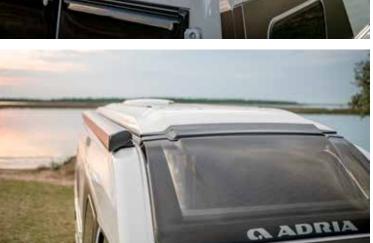

#### **POP-TOP ROOF**

Aerodynamic integration of lightweight composite pop-top roof. Integrates with SunRoof, awning and optional air conditioning.

Design and construction ensures completely secure use, when open or closed.

#### **POP-TOP ROOF MECHANISMS.**

On the longer 640 models an ingenious, easy to use pivot mechanism, with extended side arms, for perfect closure and integration with the van roof when not in use and stability against winds, when in use.

On the shorter 600 models the compact pop-top uses an easy to operate scissor mechanism, with perfect closure.

Both mechanisms feature two separate roof locking mechanisms.