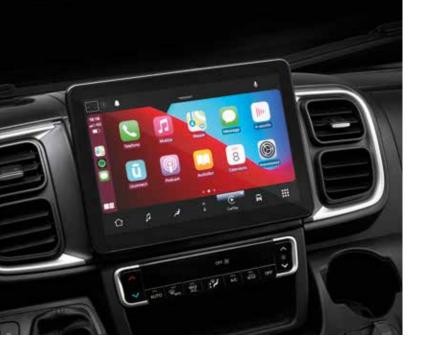

A choice of manual or automatic gearbox (640 length Twin Sports models, Automatic is standard) the latest exterior and interior styling, including new cabin, dashboard, infotainment systems, driver and safety aids.

#### **INTERIOR FEATURES**

New interior styling with new dashboard, gearknob and steering wheel, gauge and digital instrument cluster, new multimedia and driver assistance systems.

| DESIGN                      | Fiat              |
|-----------------------------|-------------------|
| Restyled exterior           | yes               |
| Restyled interior           | yes               |
| Cluster type                | gauge and digital |
| ENIGINES                    |                   |
| standard                    | 140 Multijet 3    |
| 2 <sup>nd</sup> level       | 180 MultiJet 3    |
| WHEELS                      |                   |
| Light chassis               | 15" (s) / 16" (o) |
| Heavy chassis / 9AT gearbox | 16" (s)           |
| GEARBOX                     |                   |
| Manual                      | 6-speed           |
| Automatic                   | 9-speed           |