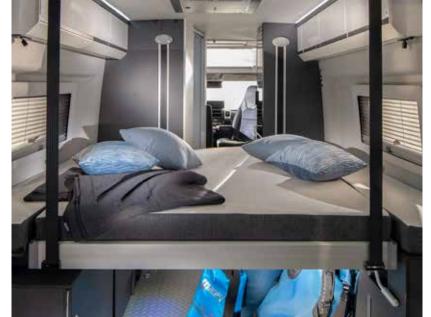

## **bedrooms**

A choice of sleeping solutions, with easy to access beds with optimised dimensions, lighting design and really comfortable mattresses.

Adria exclusive design pop-top sleeping compartment adds extra accommodation.

120x200cm sleeping compartment with comfortable bed, useful storage space, USB ports and reading lights. Sleeping compartment tent is made in acrylic-based materials, for insulation, water resistance and breathability.

Selected models feature an elevating rear bed, with useful storage space below.