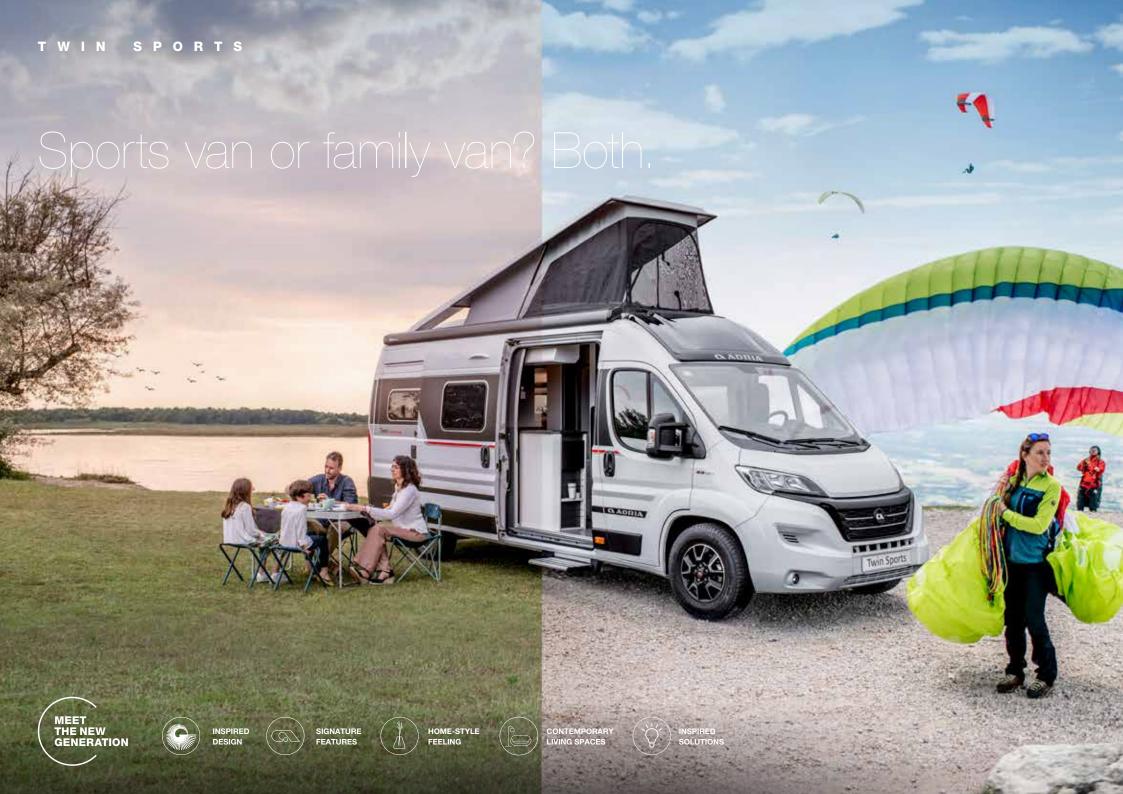

#### **TWIN SPORTS**

Meet the new generation.

#### SPORTS VAN OR FAMILY VAN? BOTH.

New generation Twin Sports range, built on the new Fiat Ducato, perfect for outdoor sports enthusiasts and for families. The sports campervan with the original and best SunRoof, 'cabin-loft' interior and pop-top roof accommodation, now available in four layouts.

#### MEET THE NEW GENERATION

Our Twin Sports models will appeal to the more adventurous, thanks to the additional sleeping accommodation, living and storage space. Built on the new Fiat Ducato, with exclusive design pop-top roof and sleeping compartment.

Perfect for sporty people with outdoor gear and also for families with children.

Sports van or family van? Both.

600 SPB 600 SX 640 SG 640 SGX 640 SLB