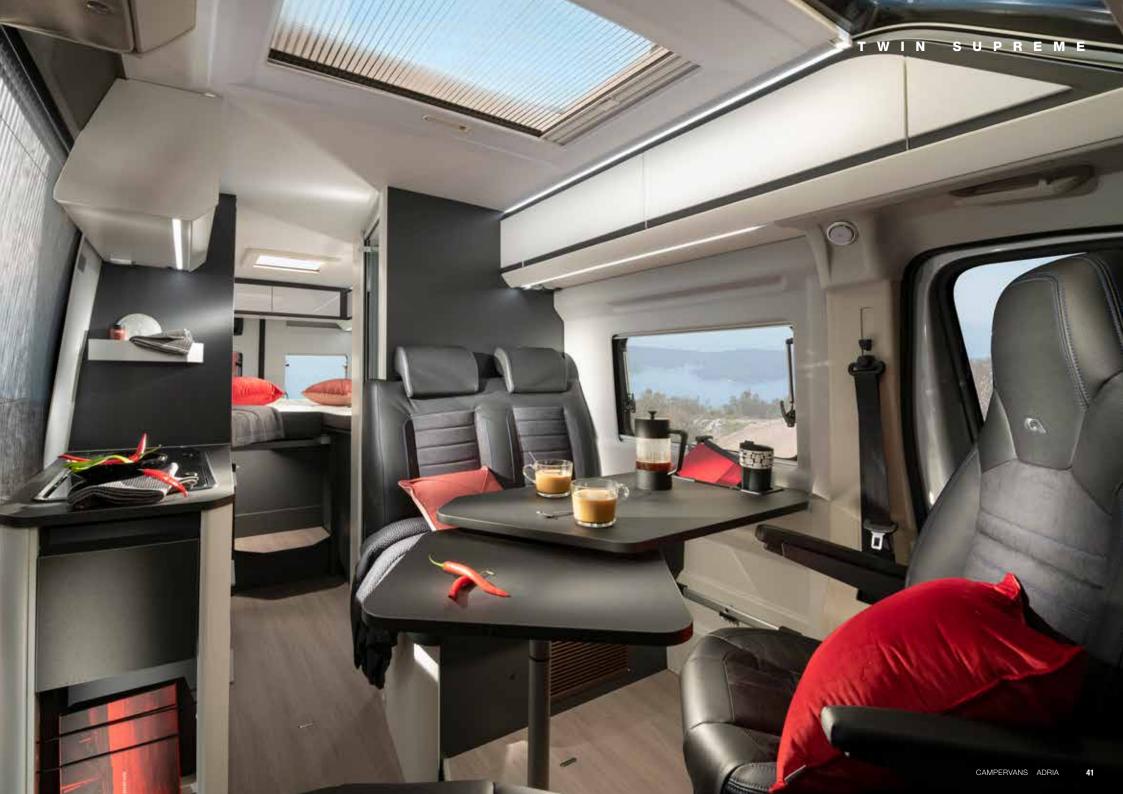

## TWINS

Escape the ordinary in our award-winning Twin campervans. High specifications and really practical, comfortable layouts. Experience innovative features like our exclusive SunRoof and 'cabin-loft' open-plan design.

#### **ESCAPE THE ORDINARY IN A TWIN SUPREME.**

The European Innovation Award winning campervan, with signature features like the Adria exclusive design SunRoof with panoramic window, optional soft-close doors and optimised insulation.

#### T W I N S U P R E M E

Contemporary interior, 'cabin-loft' open design, packed with features.

All UK models are fitted with an oven/grill as standard.