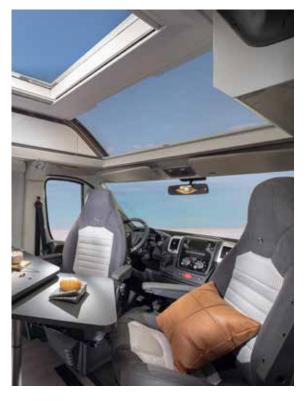

#### 7 WINDOWS & DOORS.

Framed windows, soft-closing doors and SunRoof for optimum lighting, ventilation, privacy and security.

#### **SIGNATURE FEATURES**

Exclusive Adria signature features.

Adria exclusive design SunRoof and 'Cabin-loft' open-plan interior.

Discover 360 walkthroughs, layouts, specification technical data and our product configurator at www.adria.co.uk

## Interior features

**I.** Contemporary interior design with smart lighting system.

II. Adria exclusive design SunRoof with panoramic window.

III. 'Cabin-loft' open plan design.

IV. Pop-top sleeping compartment with lights, USB ports.