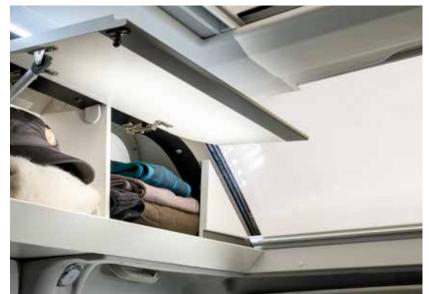

design SunRoof with panoramic window.

III. Exclusive 'cabin-loft' open plan design.

IV. New digital controller.

V. Dinette with expandable table and leg for outdoor solutions. use.

VII. Heating by Truma and Webasto (model dependent).





#### T W I N S U P R E M E



Enjoy even more space, more light and more air with the new optional extra-large opening XL Sunroof (excludes 600 SBX).





#### **ESCAPE THE ORDINARY IN A TWIN SUPREME.**

The European Innovation Award winning campervan, with signature features like the Adria exclusive design SunRoof with panoramic window, optional soft-close doors and optimised insulation.

#### T W I N S U P R E M E

Contemporary interior, 'cabin-loft' open design, packed with features.

All UK models are fitted with an oven/grill as standard.











#### TWIN SUPREME IAYOUTS

## 600 SBX 600 SPB (GB) L **5998** (mm) 5998 (mm) W 2050 (mm) 2 W 2050 (mm) 600 SX 640 SGX L **5998** (mm) L **6363** (mm) W 2050 (mm) 2 W 2050 (mm)

2

#### **KEY** data

## **KEY** features

FIAT

#### LENGTH

5998 - 6363 mm

WIDTH

2050 mm

HEIGHT 2580 / 2595 mm

#### **WEIGHT**

2

2

3500 kg /4250 kg (optional on 640 models)

#### **FIAT 6D ENGINE**

2.2 140 / 180 HP

- Exclusive design Sunroof XL (excluding 600 SBX) and panoramic window.
- Cabin-loft open plan design and liahtina.
- Duplex bathroom solution, with swivelling wall.
- Dinette with extendable table.
- Rear bedroom with single or fixed beds.
- Adria digital controller for key utilities.
- 84 L or 138 L compressor fridge (optional and model dependent), sink & 2 burner hob with combi oven/gril