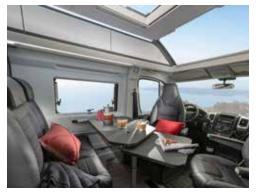

## Interior features

**I.** Contemporary interior design with smart lighting system.

II. Adria exclusive design SunRoof with panoramic window.

III. 'Cabin-loft' open plan design.

IV. Pop-top sleeping compartment with lights, USB ports.

V. Adria digital controller.

**VI.** Dinette with expandable table and leg for outdoor use.

**VII.** Heating by Truma and Webasto. (Webasto fitted to 640 SGX and 640 SG models).

truma (-)ebasto