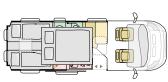

## 600 SBX 600 SPB (GB) L **5998** (mm) 5998 (mm) W 2050 (mm) 2 W 2050 (mm) 600 SX 640 SGX L **5998** (mm) L **6363** (mm) W 2050 (mm) 2 W 2050 (mm)

2

#### LENGTH

5998 - 6363 mm

WIDTH

2050 mm

HEIGHT 2580 / 2595 mm

#### **WEIGHT**

2

2

3500 kg /4250 kg (optional on 640 models)

#### **FIAT 6D ENGINE**

2.2 140 / 180 HP

- Exclusive design Sunroof XL (excluding 600 SBX) and panoramic window.
- Cabin-loft open plan design and liahtina.
- Duplex bathroom solution, with swivelling wall.
- Dinette with extendable table.
- Rear bedroom with single or fixed beds.
- Adria digital controller for key utilities.
- 84 L or 138 L compressor fridge (optional and model dependent), sink & 2 burner hob with combi oven/grill.

- Dinette table, use outside with extendable leg.
- Heating by Truma and Webasto (model dependent).