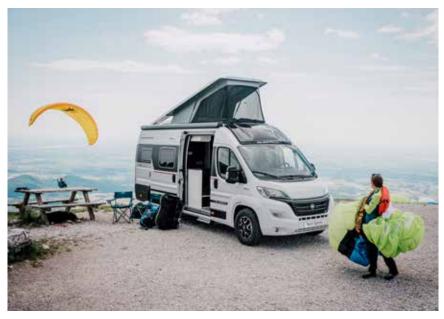

#### MEET THE NEW GENERATION

Our Twin Sports models will appeal to the more adventurous, thanks to the additional sleeping accommodation, living and storage space. Built on the new Fiat Ducato, with exclusive design pop-top roof and sleeping compartment.

Perfect for sporty people with outdoor gear and also for families with children.

Sports van or family van? Both.

600 SPB 600 SX 640 SG 640 SGX 640 SLB