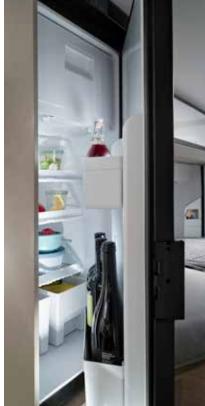

ive design SunRoof with panoramic window.

III. Exclusive 'cabin-loft' open plan design.

IV. New digital controller.

V. Dinette with expandable table and leg for outdoor solutions. use.

VII. Heating by Truma and Webasto (model dependent).





#### T W I N S U P R E M E



Enjoy even more space, more light and more air with the new optional extra-large opening XL Sunroof (excludes 600 SBX).





#### **ESCAPE THE ORDINARY IN A TWIN SUPREME.**

The European Innovation Award winning campervan, with signature features like the Adria exclusive design SunRoof with panoramic window, optional soft-close doors and optimised insulation.

#### T W I N S U P R E M E

Contemporary interior, 'cabin-loft' open design, packed with features.

All UK models are fitted with an oven/grill as standard.











#### TWIN SUPREME IAYOUTS

## 600 SBX 600 SPB (GB) L **5998** (mm) 5998 (mm) W 2050 (mm) 2 W 2050 (mm) 600 SX 640 SGX L **5998** (mm) L **6363** (mm) W 2050 (mm) 2 W 2050 (mm)

2

#### **KEY** data

## **KEY** features

FIAT

#### LENGTH

5998 - 6363 mm

WIDTH

2050 mm

HEIGHT 2580 / 2595 mm

#### **WEIGHT**

2

2

3500 kg /4250 kg (optional on 640 models)

#### **FIAT 6D ENGINE**

2.2 140 / 180 HP

- Exclusive design Sunroof XL (excluding 600 SBX) and panoramic window.
- Cabin-loft open plan design and liahtina.
- Duplex bathroom solution, with swivelling wall.
- Dinette with extendable table.
- Rear bedroom with single or fixed beds.
- Adria digital controller for key utilities.
- 84 L or 138 L compressor fridge (optional and model dependent), sink & 2 burner hob with combi oven/