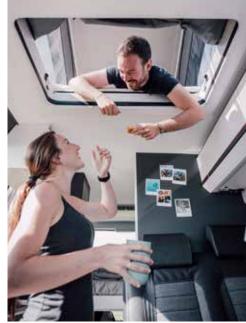

REME 600 SBX**

van for two with a multi-purpose room

- Versatile sleeping and living space that can convert into different configurations.
- Convertible spaces:
  - Captain driver and passenger seats
  - Work-from-Van corner
  - Large Sofas
- Place the backrests on the bench seats and set up the large sofa or pull down electrical liftable bed for sleeping.
- Large wardrobe, thoughtful kitchen space, bathroom with swiveling wall, convertible living area and movable (stow-away) table.





# Designed for living

#### **DETAILS MATTER**

All of our campervans are designed for living, where the details matter and every centimetre counts. The science of layouts and construction, with everything in the right place, is learned over decades and Adria brings this experience to every layout.







ONLINE

Discover 360 walkthroughs, layouts, specification technical data and our product configurator at www.adria.co.uk

# living

Contemporary living spaces with quality furniture and a selection of soft furnishings.







## n kitchens

Kitchen designs to maximise space, style and functionality, matched with the best appliances.

Please note that all Twin Supreme models are fitted with an oven/grill as standard.







## bathrooms

Bathroom solutions dependent on the model, with quality fittings.







Compact, fixed bathroom for smaller layouts.

Duplex bathroom solution features swivelling wall.

## **bedrooms**

A choice of sleeping solutions, with easy to access beds with optimised dimensions, lighting design and really comfortable mattresses.







Adria exclusive design pop-