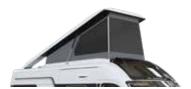

### Exterior features

Twin Sports campervans with high specifications on the Fiat Ducato.

Inspired design for great style, performance and practicality.

Exterior features

- 1 NEW FIAT DUCATO.
- 2 AUTOMOTIVE STYLE cabin exterior in choice of exterior colours.
- **3** Adria exclusive design **POP-TOP ROOF** sleeping compartment.
- **4 EXCLUSIVE DESIGN** roof mechanisms for secure use.
- **5 FRAMED WINDOWS.**
- 6 Adria exclusive design SunRoof with **PANORAMIC WINDOW**.
- 7 Optional **SOFT-CLOSING DOORS** with integrated flyscreen.
- 8 INTEGRATED ROOF DESIGN for optional equipment placement.
- 9 EXTERNAL SHOWER CONNECTOR.
- **10 LED** Awning light.

#### **POP-TOP ROOF**

Aerodynamic integration of lightweight composite pop-top roof. Integrates with SunRoof, awning and optional air conditioning.

Design and construction ensures completely secure use, when open or closed.

#### **POP-TOP ROOF MECHANISMS.**

On the longer 640 models an ingenious, easy to use pivot mechanism, with extended side arms, for perfect closure and integration with the van roof when not in use and stability against winds, when in use.

On the shorter 600 models the compact pop-top uses an easy to operate scissor mechanism, with perfect closure.

Both mechanisms feature two separate roof locking mechanisms.