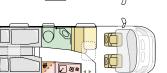

## 600 SPB

640 SG

L **6363** (mm)

W 2050 (mm)

#### L **5998** (mm) W **2050** (mm)

600 SX L **5998** (mm) W **2050** (mm)

L **6363** (mm) W **2050** (mm)

#### **KEY** data

**LENGTH** 5998 | 6363 mm **WIDTH** 2050 mm

**HEIGHT** 

2580 | 2650 mm **WEIGHT** 

3500 kg (600 model) 4250 kg (640 models)

**ENGINE** 2.2 140 / 180 HP

FIAT

• New Fiat Ducato.

**KEY** features

- Adria exclusive design pop-top
- Large insulated and breathable sleeping compartment.
- Tent features storage, lights, USB ports, windows & flyscreens.
- Integrated with exclusive design SunRoof and roof window.
- Rear bedroom with single or fixed beds.
- Pop top bed for two.
- Onyx interior design with glossy white furniture.

- Dinette in open plan interior, with expandable table.
- Kitchen, oven (not 640SG) / grill, sink & large compressor fridge
- Duplex bathroom with swivel wall feature (Model dependent).
- Large rear garage with dedicated storage.