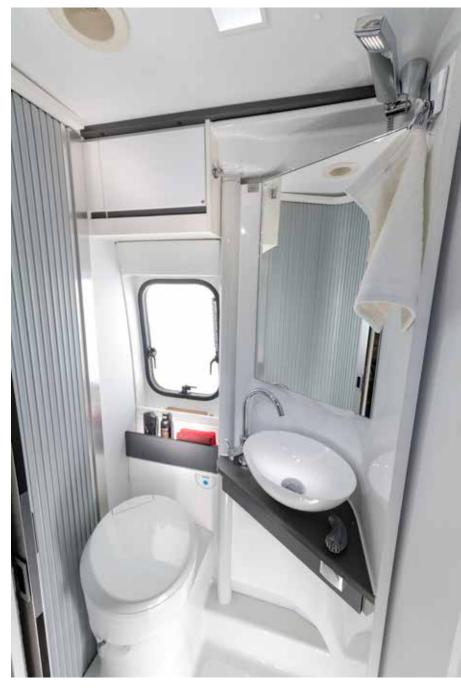

## bathrooms

Bathroom solutions dependent on the model, with quality fittings.

Compact, fixed bathroom for smaller layouts.

Duplex bathroom solution features swivelling wall.

B

Duplex bathroom with swivel wall feature (model dependent).

#### **FIAT 6D ENGINE**

2.2 140 / 180 HP

- Exclusive design Sunroof XL (excluding 600 SBX) and panoramic window.
- Cabin-loft open plan design and liahtina.
- Duplex bathroom solution, with swivelling wall.
- Dinette with extendable table.
- Rear bedroom with single or fixed beds.
- Adria digital controller for key utilities.
- 84 L or 138 L compressor fridge (optional and model dependent), sink & 2 burner hob with combi oven/grill.