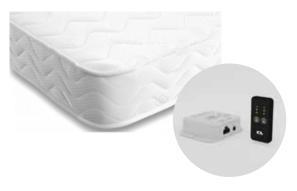

# Sleep well

We offer a range of premium quality mattresses giving great comfort and support. Featuring high resistance foam construction, easy-care fabric and natural protection against bacteria, odours and static.

#### **COSY HEATED MATTRESS**

with independently controllable 4 zones. Each zone with a temperature sensor. Two occupancy sensors are provided for the left and right zones. A control button with LED indicators is provided for each half of the bed.

LED indicators display current temperature setting: Low (°C); Mid (°C) High (°C) reliability and quiet operation.