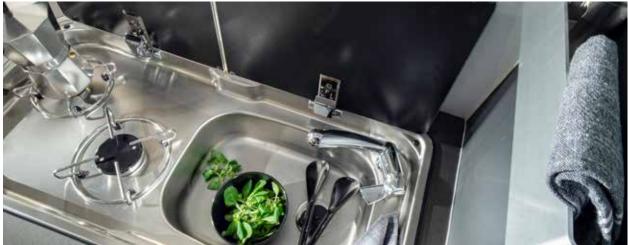

## n kitchens

Kitchen designs to maximise space, style and functionality, matched with the best appliances.

Please note that all Twin Supreme models are fitted with an oven/grill as standard.

#### **CONTEMPORARY LIVING SPACES**

Living spaces with comfort and versatility.

Large flexible dinette and kitchen with oven/ grill (excludes 640 SG), sink & large compressor fridge.

Comfortable rear bedroom with a choice of bed formats.

- Dinette in open plan interior, with expandable table.
- Kitchen, oven (not 640SG) / grill, sink & large compressor fridge
- Duplex bathroom with swivel wall feature (Model dependent).
- Large rear garage with dedicated storage.

#### **FIAT 6D ENGINE**

2.2 140 / 180 HP

- Exclusive design Sunroof XL (excluding 600 SBX) and panoramic window.
- Cabin-loft open plan design and liahtina.
- Duplex bathroom solution, with swivelling wall.
- Dinette with extendable table.
- Rear bedroom with single or fixed beds.
- Adria digital controller for key utilities.
- 84 L or 138 L compressor fridge (optional and model dependent), sink & 2 burner hob with combi oven/grill.