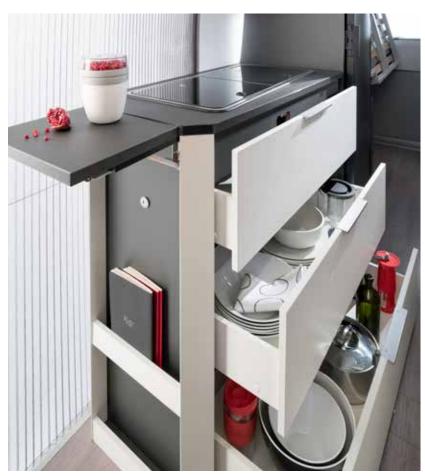

## storage

Optimised storage throughout, places for all the things you need.

## n kitchens

Kitchen designs to maximise space, style and functionality, matched with the best appliances.

Please note that all Twin Supreme models are fitted with an oven/grill as standard.