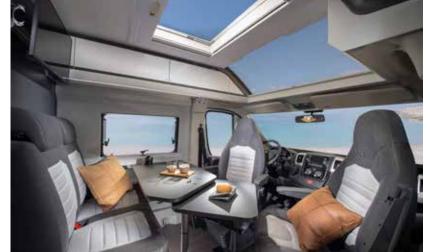

#### SPORTS VAN OR FAMILY VAN? BOTH.

New generation Twin Sports range, built on the new Fiat Ducato, perfect for outdoor sports enthusiasts and for families. The sports campervan with the original and best SunRoof, 'cabin-loft' interior and pop-top roof accommodation, now available in four layouts.

#### **TWINS**

Escape the ordinary.

Our Twin campervans, continue to lead with innovation, style and quality. Built on the new Fiat Ducato. The campervan with the original and best SunRoof and 'cabin-loft' interior. Available in Supreme specification with a choice of layouts.

#### MORE SPACE, MORE LIGHT, MORE AIR.

The campervans with the original and best SunRoof and 'cabin-loft' interior. Now available with a new SunRoof XL (Supreme models, excludes 600 SBX model).

Best van with pop top roof under 6 metres.