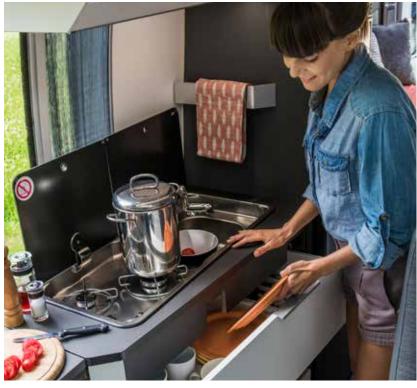

## n kitchens

Kitchen designs to maximise space, style and functionality, matched with the best appliances.

Please note that all Twin Supreme models are fitted with an oven/grill as standard.

#### **CONTEMPORARY LIVING SPACES**

Living spaces with comfort and versatility.

Large flexible dinette and kitchen with oven/ grill (excludes 640 SG), sink & large compressor fridge.

Comfortable rear bedroom with a choice of bed formats.

- Dinette in open plan interior, with expandable table.
- Kitchen, oven (not 640SG) / grill, sink & large compressor fridge
- Duplex bathroom with swivel wall feature (Model dependent).
- Large rear garage with dedicated storage.

#### **FIAT 6D ENGINE**

2.2 140 / 180 HP

- Exclusive design Sunroof XL (excluding 600 SBX) and panoramic window.
- Cabin-loft open plan design and liahtina.
- Duplex bathroom solution, with swivelling wall.
- Dinette with extendable table.
- Rear bedroom with single or fixed beds.
- Adria digital controller for key utilities.
- 84 L or 138 L compressor fridge (optional and model dependent), sink & 2 burner hob with combi oven/grill.