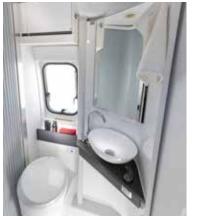

## bathrooms

Bathroom solutions dependent on the model, with quality fittings.

Compact, fixed bathroom for smaller layouts.

Duplex bathroom solution features swivelling wall.

B

Duplex bathroom with swivel wall feature (model dependent).