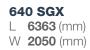

## 600 SPB

640 SG

L **6363** (mm)

W 2050 (mm)

#### L **5998** (mm) W **2050** (mm)

600 SX L **5998** (mm) W **2050** (mm)

L **6363** (mm) W **2050** (mm)