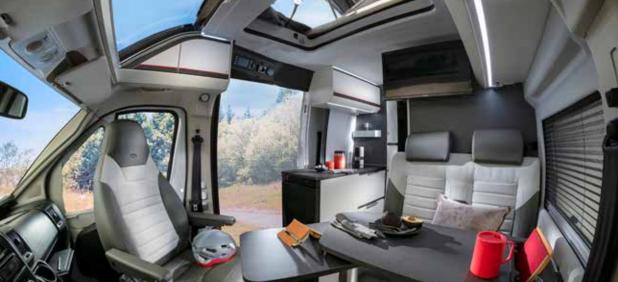

# living

Contemporary living spaces with quality furniture and a selection of soft furnishings.

## n kitchens

Kitchen designs to maximise space, style and functionality, matched with the best appliances.

Please note that all Twin Supreme models are fitted with an oven/grill as standard.

#### **HOME-STYLE FEELING**

Stylish, premium open-plan interior living space.

Contemporary interior with Onyx furniture style and a choice of textiles.

Heating by Truma and Webasto (model dependent).

truma

#### **CONTEMPORARY LIVING SPACES**

Living spaces with comfort and versatility.

Large flexible dinette and kitchen with oven/ grill (excludes 640 SG), sink & large compressor fridge.

Comfortable rear bedroom with a choice of bed formats.