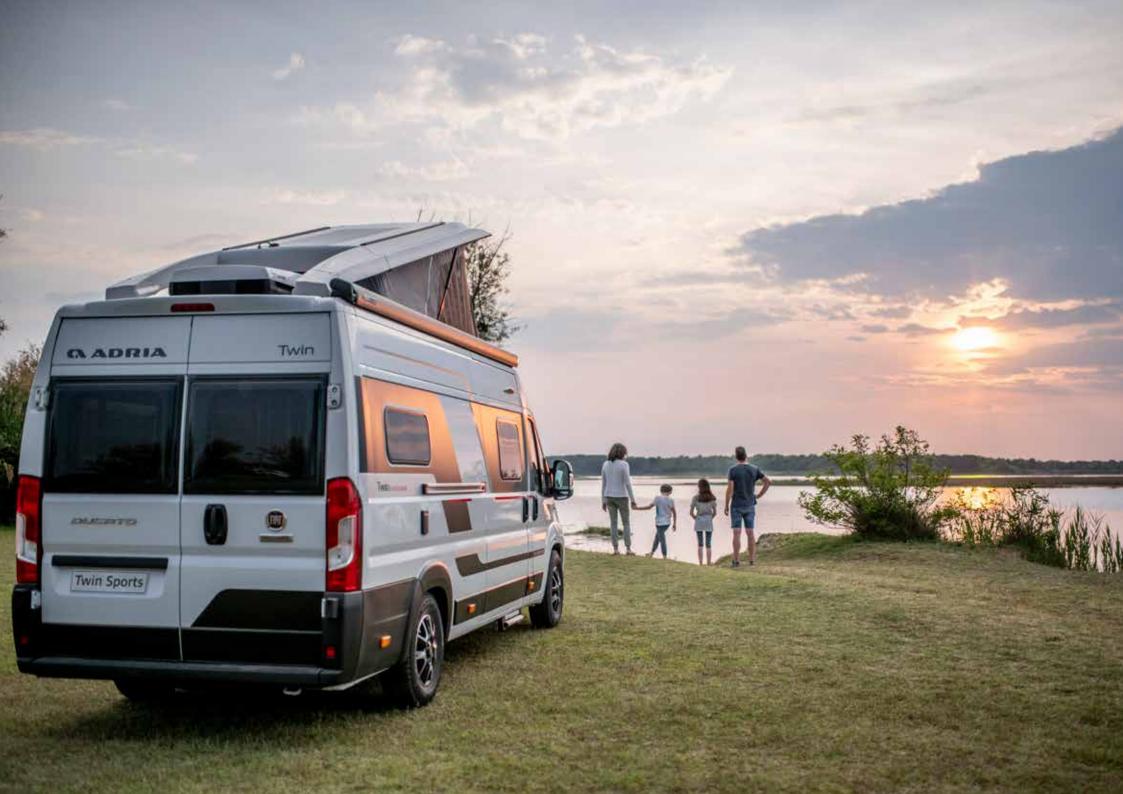

#### **TWIN SPORTS**

Meet the new generation.

#### SPORTS VAN OR FAMILY VAN? BOTH.

New generation Twin Sports range, built on the new Fiat Ducato, perfect for outdoor sports enthusiasts and for families. The sports campervan with the original and best SunRoof, 'cabin-loft' interior and pop-top roof accommodation, now available in four layouts.