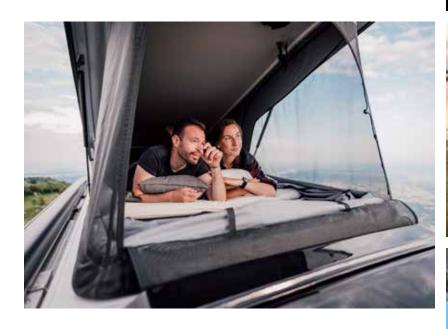

## **bedrooms**

A choice of sleeping solutions, with easy to access beds with optimised dimensions, lighting design and really comfortable mattresses.

Adria exclusive design pop-top sleeping compartment adds extra accommodation.

120x200cm sleeping compartment with comfortable bed, useful storage space, USB ports and reading lights. Sleeping compartment tent is made in acrylic-based materials, for insulation, water resistance and breathability.

#### **SLEEPING COMPARTMENT**

Removable canvas suitable for cleaning, storing and can be recycled. Made in acrylic-based materials, for insulation, water resistance and breathability. Fixed flyscreens, front screen can be opened independently.

120x200cm sleeping compartment with comfortable bed, useful storage space, USB ports and reading lights.