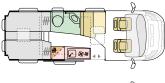

## 600 SBX 600 SPB (GB) L **5998** (mm) 5998 (mm) W 2050 (mm) 2 W 2050 (mm) 600 SX 640 SGX L **5998** (mm) L **6363** (mm) W 2050 (mm) 2 W 2050 (mm)

2

#### LENGTH

5998 - 6363 mm

WIDTH

2050 mm

HEIGHT 2580 / 2595 mm

#### **WEIGHT**

2

2

3500 kg /4250 kg (optional on 640 models)

#### **FIAT 6D ENGINE**

2.2 140 / 180 HP

- Exclusive design Sunroof XL (excluding 600 SBX) and panoramic window.
- Cabin-loft open plan design and liahtina.
- Duplex bathroom solution, with swivelling wall.
- Dinette with extendable table.
- Rear bedroom with single or fixed beds.
- Adria digital controller for key utilities.
- 84 L or 138 L compressor fridge (optional and model dependent), sink & 2 burner hob with combi oven/grill.

- Dinette table, use outside with extendable leg.
- Heating by Truma and Webasto (model dependent).