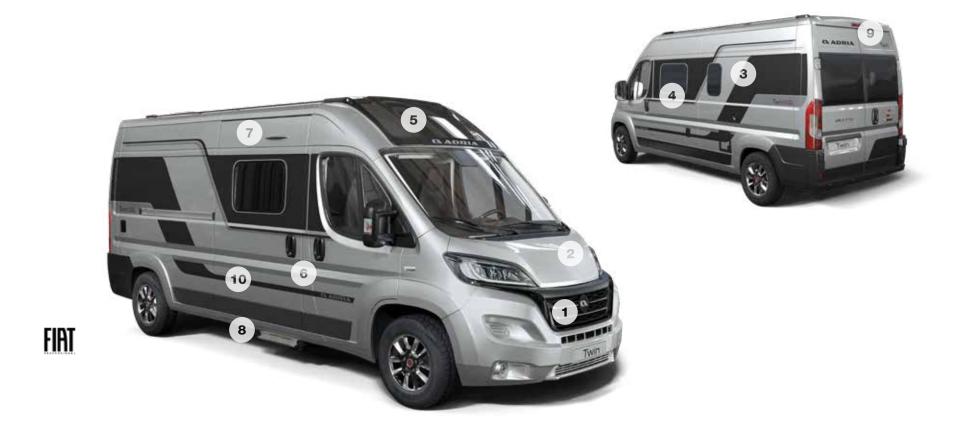

### Exterior features

Twin Sports campervans with high specifications on the Fiat Ducato.

Inspired design for great style, performance and practicality.

Exterior features

- 1 NEW FIAT DUCATO.
- 2 AUTOMOTIVE STYLE cabin exterior in choice of exterior colours.
- **3** Adria exclusive design **POP-TOP ROOF** sleeping compartment.
- **4 EXCLUSIVE DESIGN** roof mechanisms for secure use.
- **5 FRAMED WINDOWS.**
- 6 Adria exclusive design SunRoof with **PANORAMIC WINDOW**.
- 7 Optional **SOFT-CLOSING DOORS** with integrated flyscreen.
- 8 INTEGRATED ROOF DESIGN for optional equipment placement.
- 9 EXTERNAL SHOWER CONNECTOR.
- **10 LED** Awning light.

#### **POP-TOP ROOF**

Aerodynamic integration of lightweight composite pop-top roof. Integrates with SunRoof, awning and optional air conditioning.

Design and construction ensures completely secure use, when open or closed.