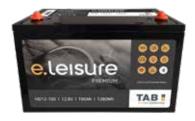

#### PREMIUM BATTERY,

12 V 100 Ah with longer cycle life, lighter weight (11,2 kg), higher power and superior safety.