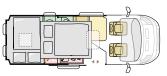

## 600 SBX 600 SPB (GB) L **5998** (mm) 5998 (mm) W 2050 (mm) 2 W 2050 (mm) 600 SX 640 SGX L **5998** (mm) L **6363** (mm) W 2050 (mm) 2 W 2050 (mm)

2

#### LENGTH

5998 - 6363 mm

WIDTH

2050 mm

HEIGHT 2580 / 2595 mm

#### **WEIGHT**

2

2

3500 kg /4250 kg (optional on 640 models)

#### **FIAT 6D ENGINE**

2.2 140 / 180 HP

- Exclusive design Sunroof XL (excluding 600 SBX) and panoramic window.
- Cabin-loft open plan design and liahtina.
- Duplex bathroom solution, with swivelling wall.
- Dinette with extendable table.
- Rear bedroom with single or fixed beds.
- Adria digital controller for key utilities.
- 84 L or 138 L compressor fridge (optional and model dependent), sink & 2 burner hob with combi oven/grill.

- Dinette table, use outside with extendable leg.
- Heating by Truma and Webasto (model dependent).